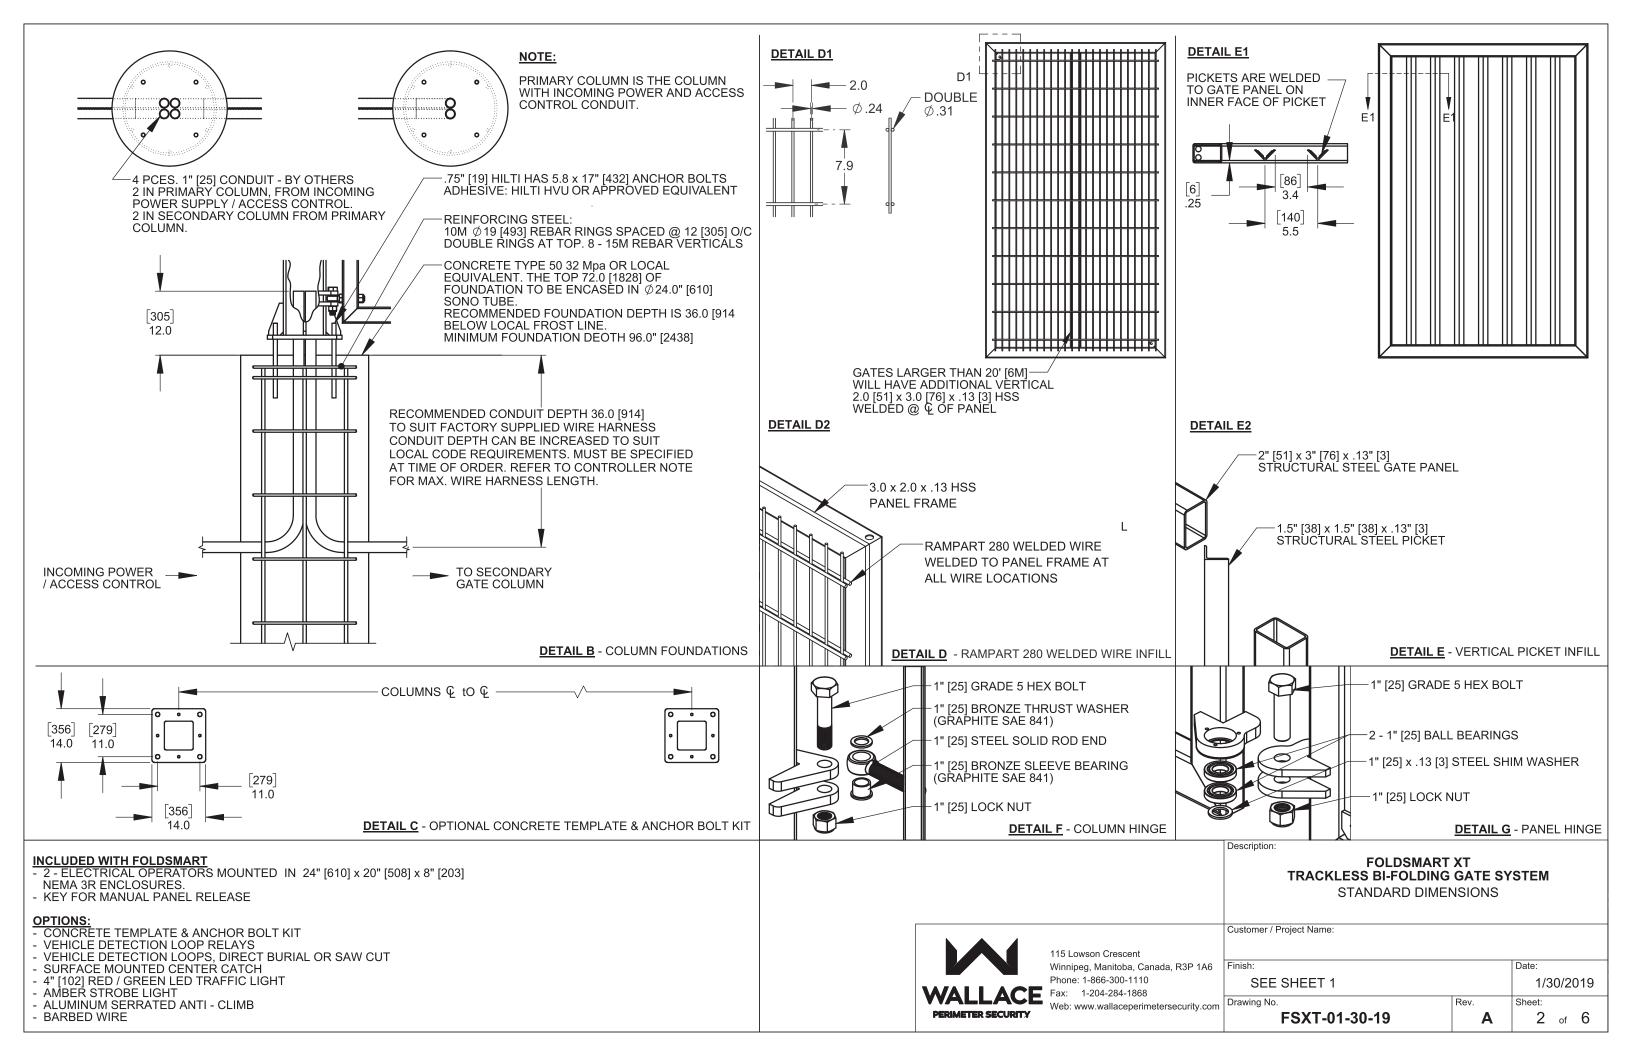

## NOTES:

DIMENSIONS ARE IN INCHES, DIMENSIONS SHOWN IN [ ] ARE IN MILLIMETERS.