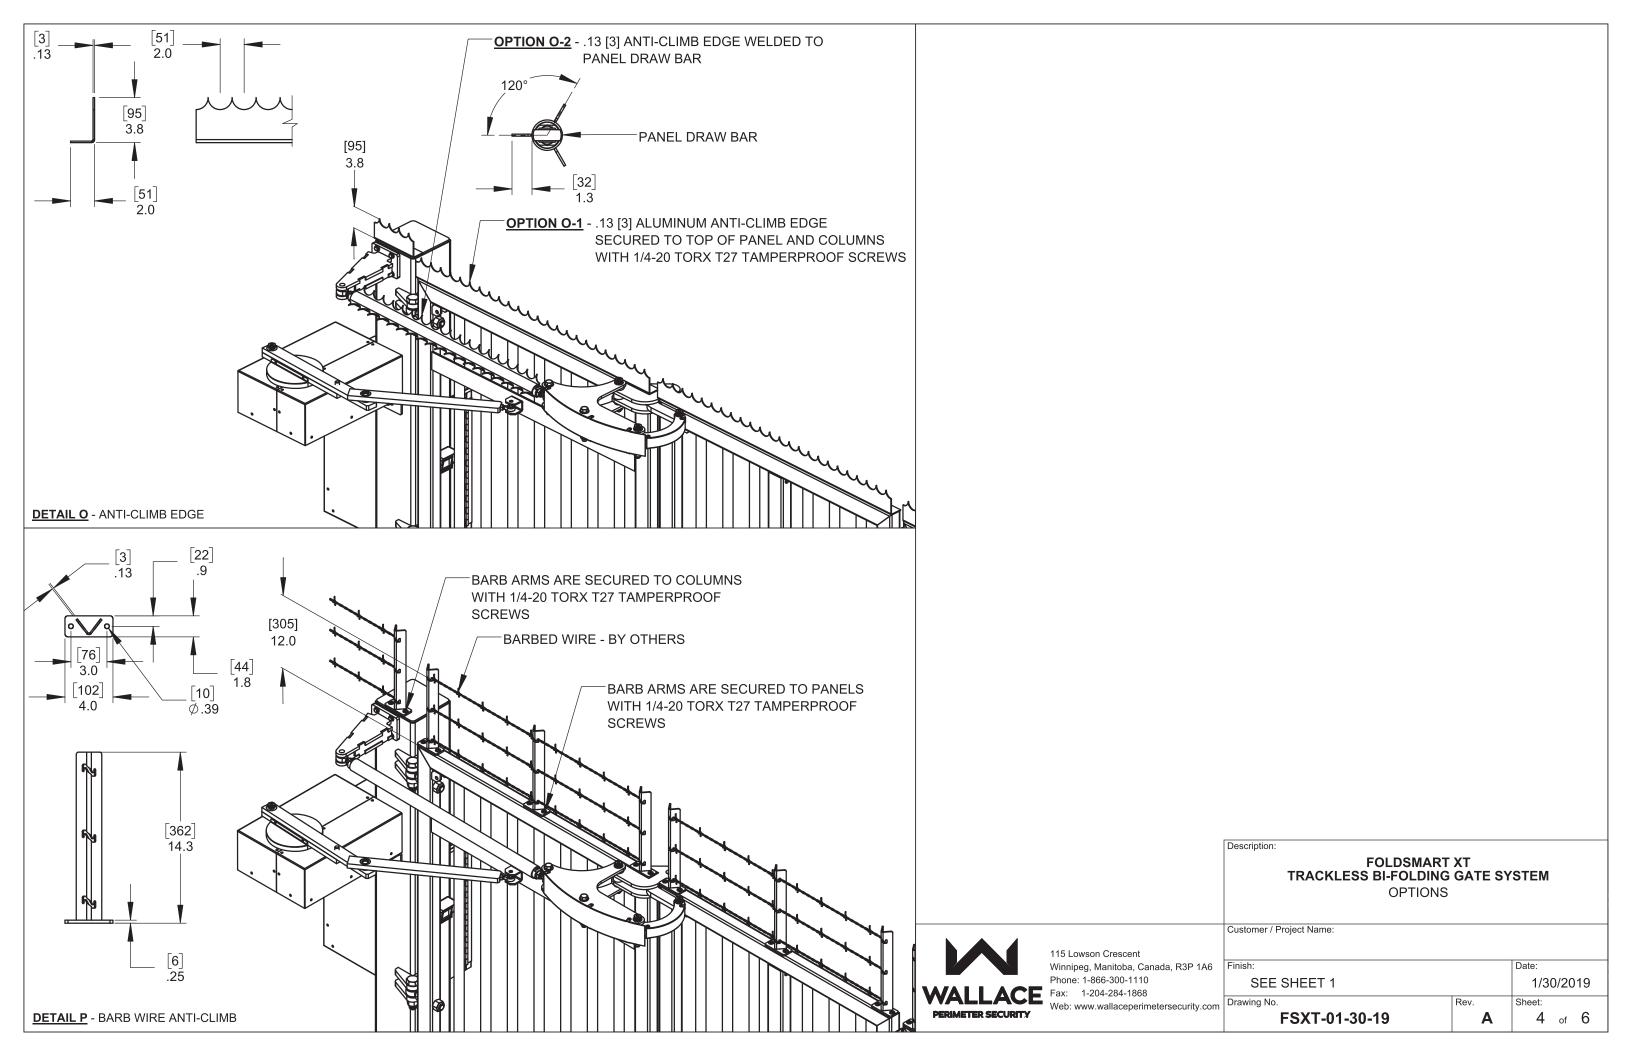

## NOTES:

DIMENSIONS ARE IN INCHES, DIMENSIONS SHOWN IN [ ] ARE IN MILLIMETERS.