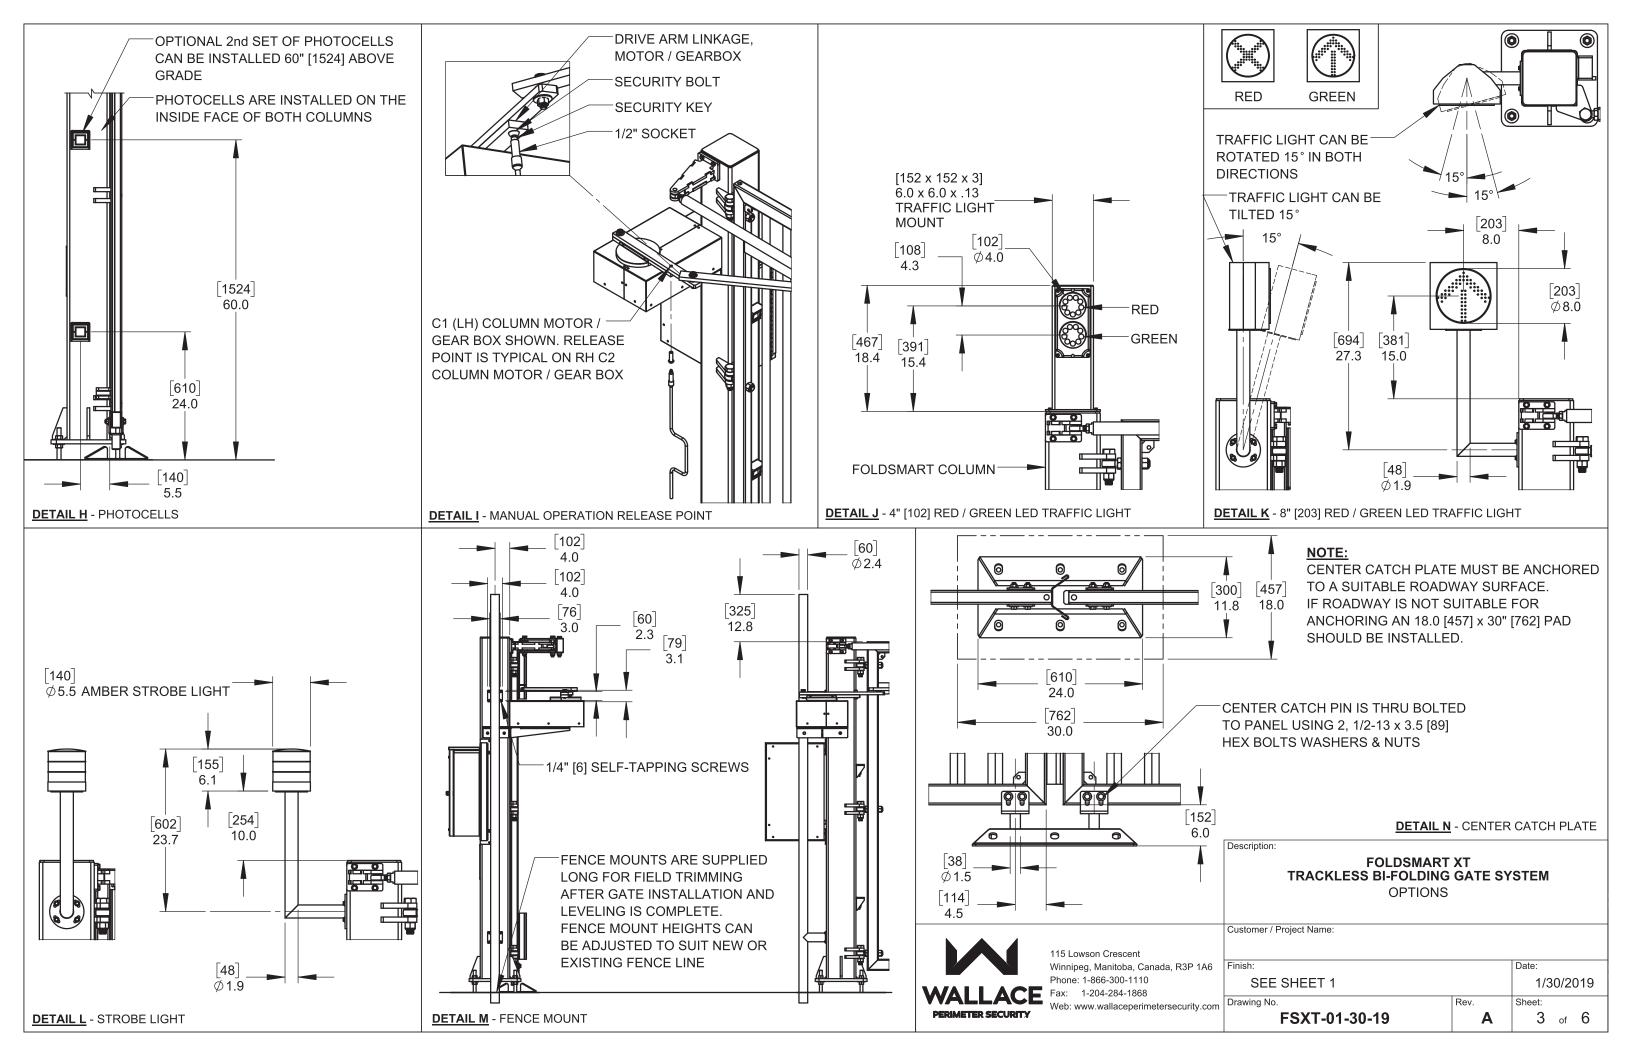

## NOTES:

DIMENSIONS ARE IN INCHES, DIMENSIONS SHOWN IN [ ] ARE IN MILLIMETERS.