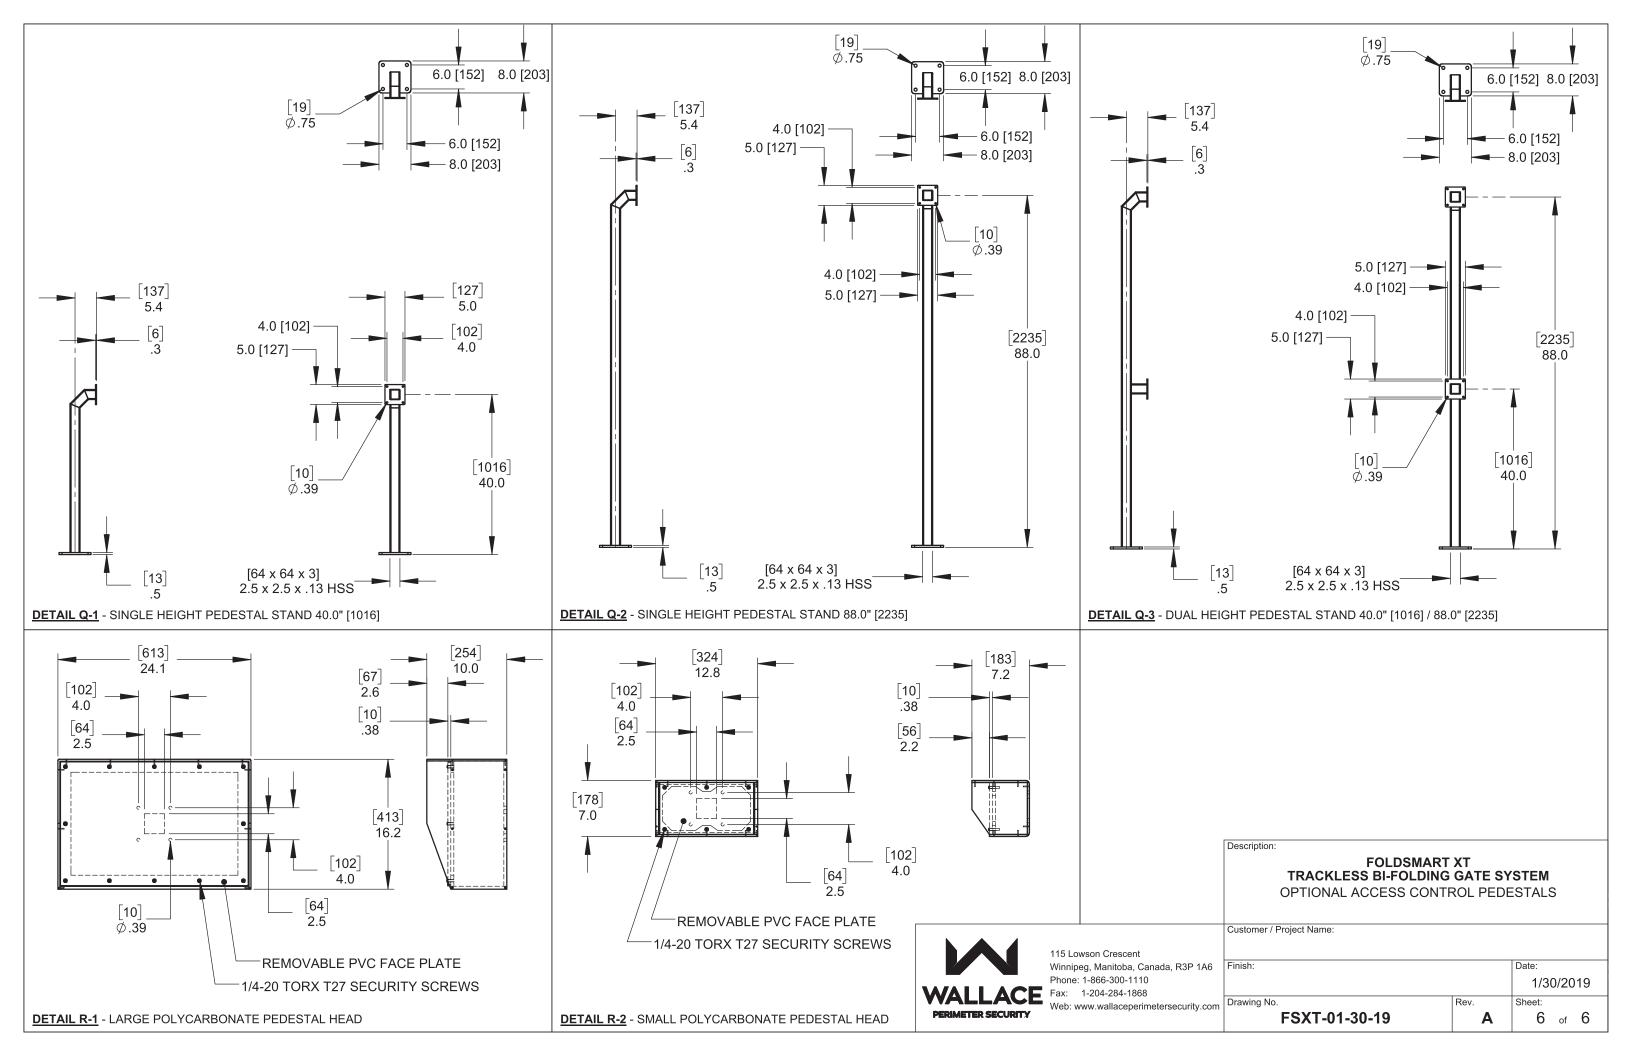

## NOTES:

DIMENSIONS ARE IN INCHES, DIMENSIONS SHOWN IN [ ] ARE IN MILLIMETERS.