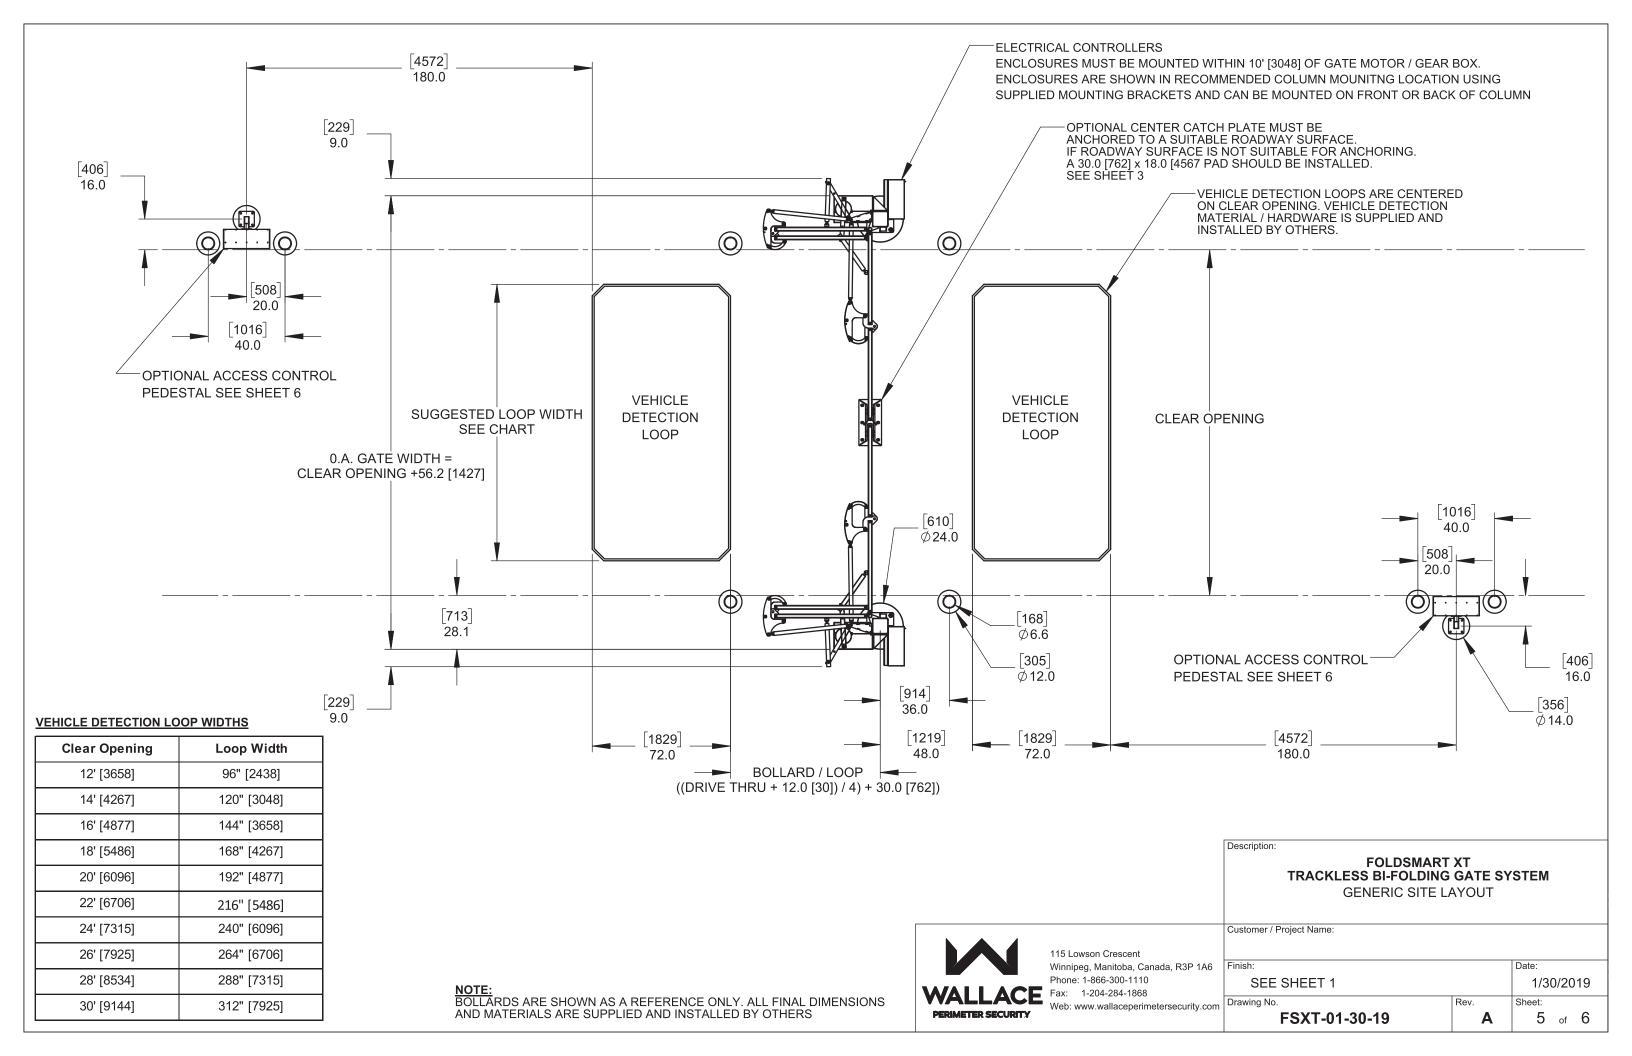

## NOTES:

DIMENSIONS ARE IN INCHES, DIMENSIONS SHOWN IN [ ] ARE IN MILLIMETERS.