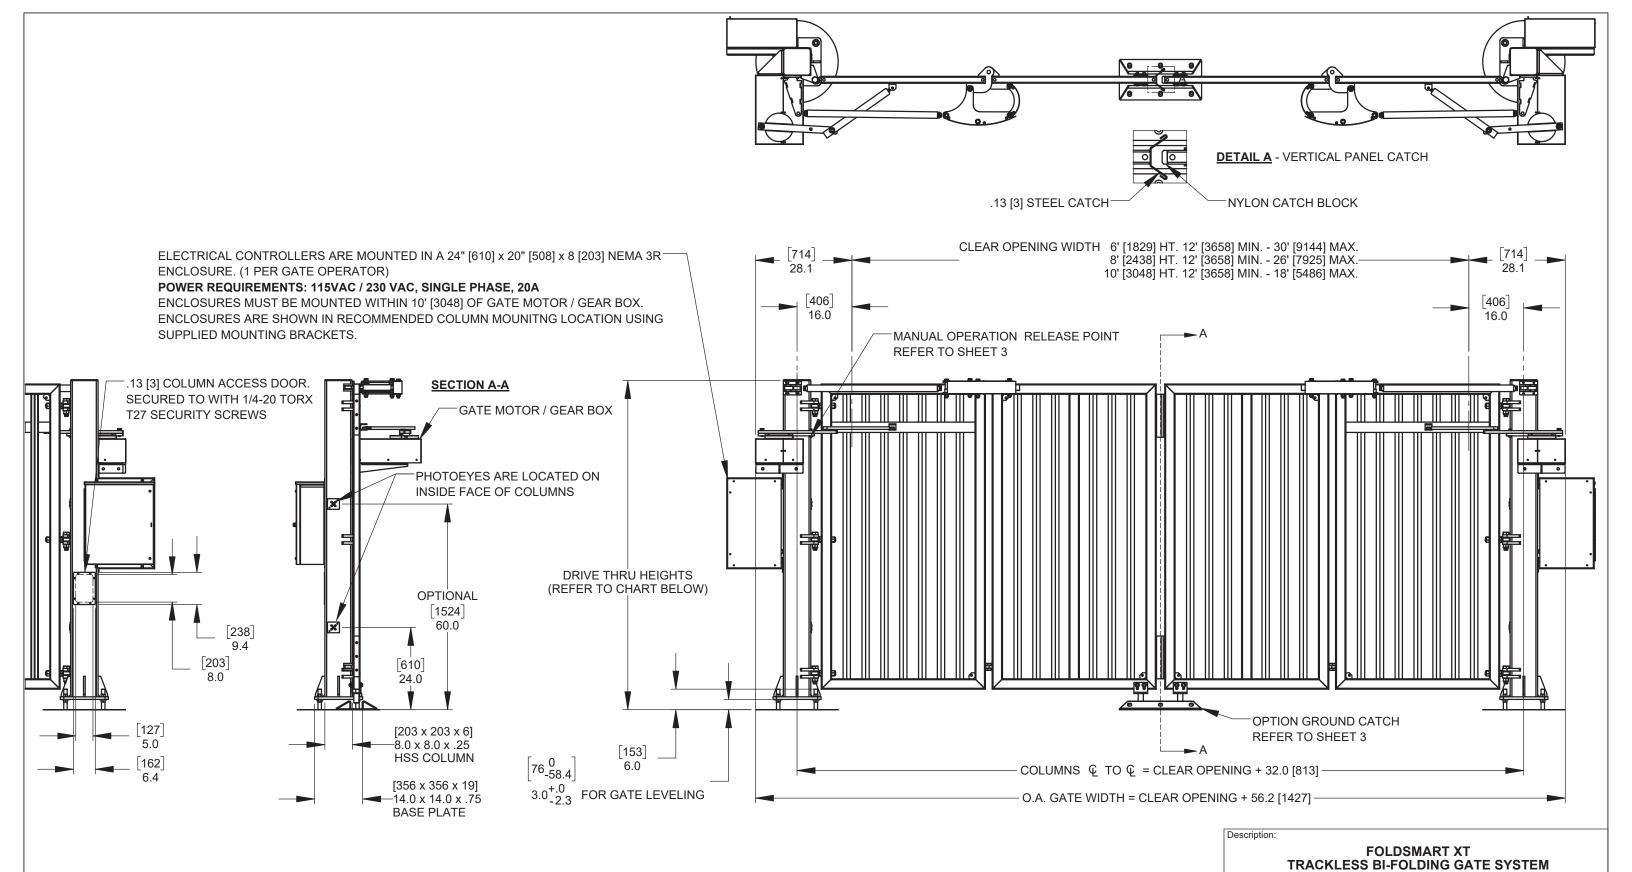

## NOTES:

DIMENSIONS ARE IN INCHES, DIMENSIONS SHOWN IN [ ] ARE IN MILLIMETERS.