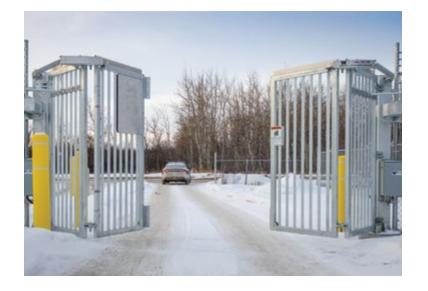

## FOLDSMART SPEEDGATE

The FoldSmart is designed for everyday use in a wide variety of applications. Built on the proven mechanical elements of the PDXT, the FoldSmart achieves a perfect balance of reliability and cost effectiveness. Built-in battery backup and 24 programmable features ensure a user friendly solution.