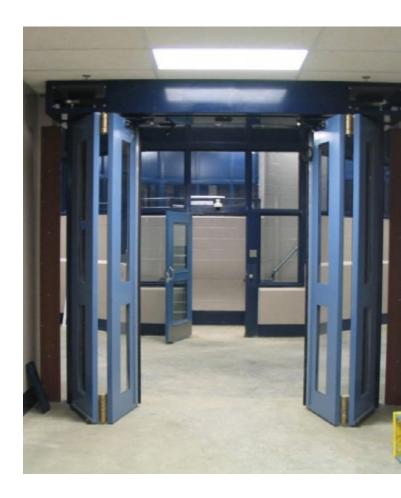

# CGTT SERIES SPEEDGATE CORRIDOR SPEEDGATE

The Corridor Speedgate provides safe, rapid entry and exit for pedestrians and small equipment. The innovative application of this product does not require the space of a sliding gate allowing full use of the corridor width. The modular construction of the gate allows for easy integration into existing facilities.