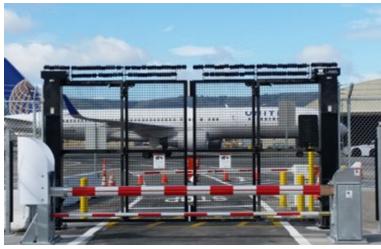

## PDTT SERIES SPEEDGATE

The PDTT SpeedGate is designed with security and speed in mind. Installed in North America's most secure facilities, the top track gate has an imposing presence.

The top track on the gate allows for integration of additional security devices such as razor wire, anti-climb hardware and traffic lights.