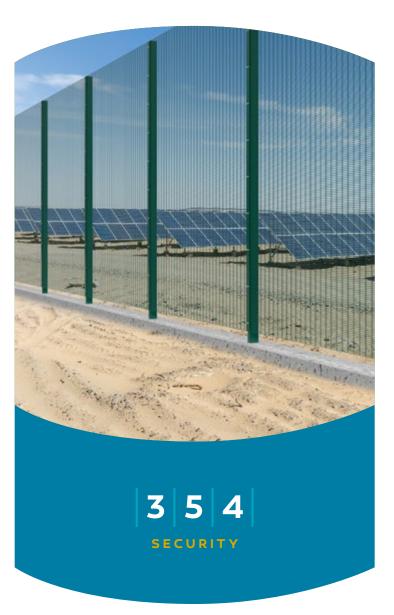

RAMPART 358 panels provide an extraordinary high security solution. The small mesh openings make it nearly impossible to scale and very difficult to cut. **RAMPART 354** panels provide the highest level of security. The small mesh size combined with additional horizontal double wires ensure a strong and rigid panel.