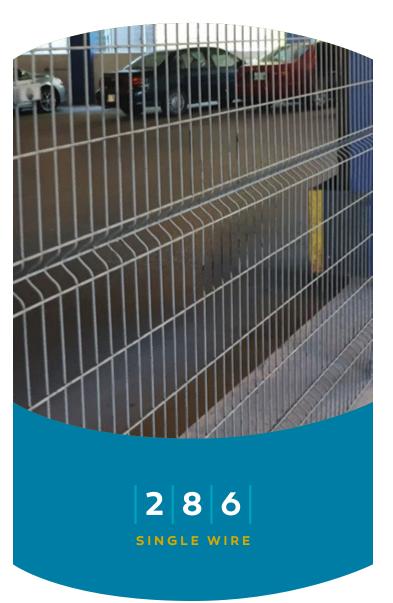

RAMPART 286 panels are aesthetically attractive and a cost-efficient alternative to traditional ornamental fencing. The special 3D technique ensures that in spite of its limited weight, this profiled panel is still astoundingly stable.