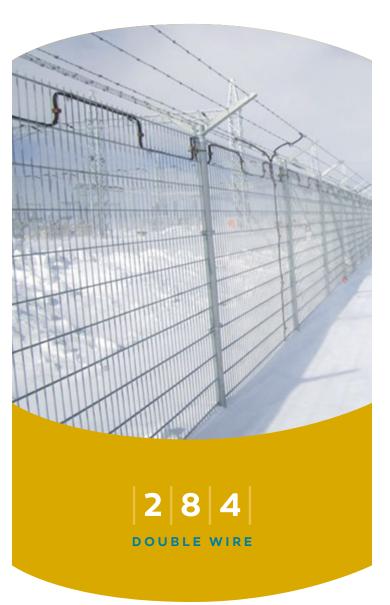

RAMPART 284 panels are a great entry-level, double wire fence system and the perfect solution to address the drawbacks associated with chain link fence.

The strong and rigid panel offers a stable and cost-effective solution for absolute security.