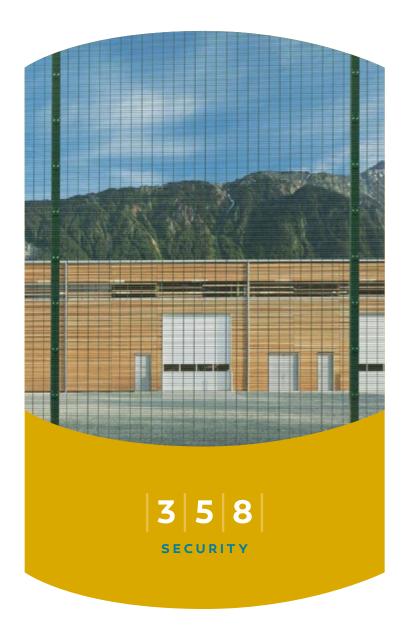

RAMPART 358 panels provide an extraordinary high security solution. The small mesh openings make it nearly impossible to scale and very difficult to cut. **RAMPART 354** panels provide the highest level of security. The small mesh size combined with additional horizontal double wires ensure a strong and rigid panel.