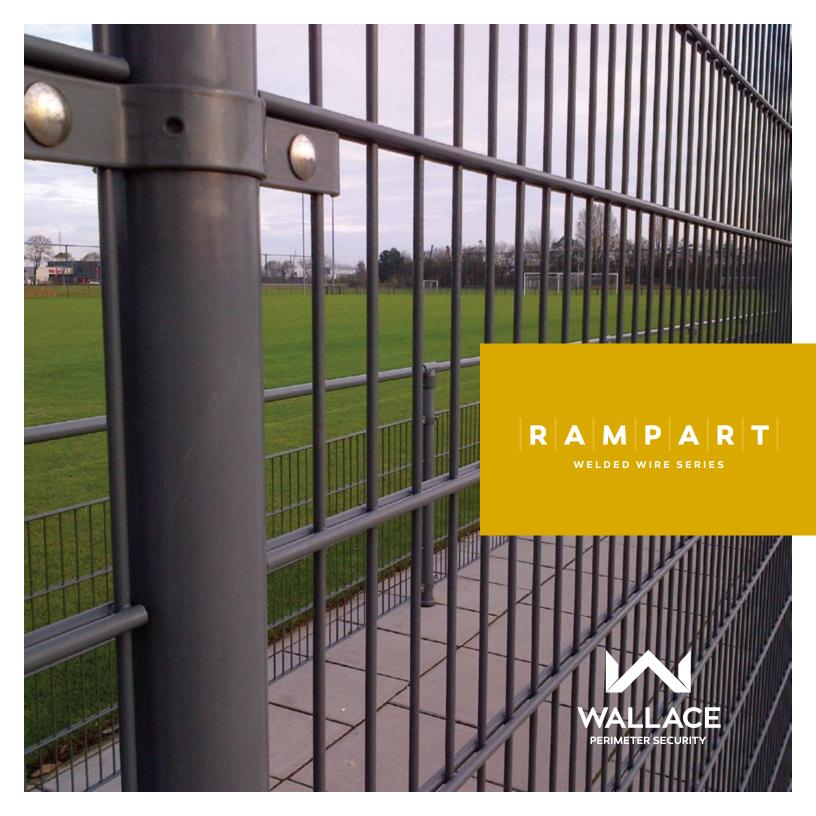

## RAMPART WELDED WIRE

When it comes to form and function Rampart Welded Wire has you secured. Cutting through welded mesh is time-consuming and difficult. Rampart Welded Wire adds beauty and elegance to every property it protects.