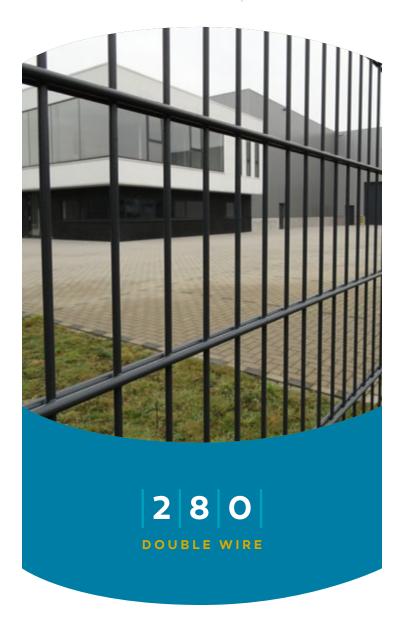

RAMPART 280 panels combine beauty with our strongest double wire panel. The welding of the wire interfaces are intended for intense security use and made to resist the onslaught of even the most motivated trespassers.