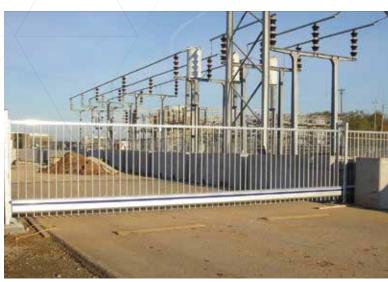

## ALPHA CANTILEVER SLIDING GATE

The Alpha gate combines optimum quality and security. Strong and clever, this smoothly running gate is available with a variety of infill options, including chain-link and welded wire.