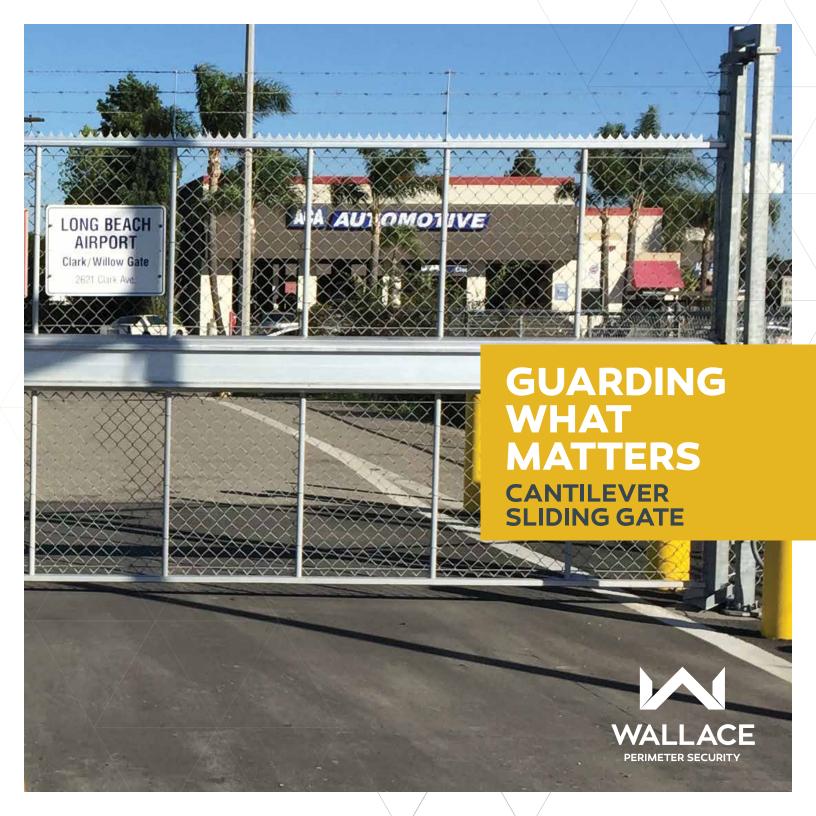

## WALLACE PERIMETER SECURITY CANTILEVER SLIDING GATE

Cantilever sliding gates provide a secure solution for a variety of different applications. Cantilever sliding gates do not rely on any surface mounted rail or track, therefore ease of operation and maintenance is dramatically improved. No ground track also means that the gate can accommodate heavy traffic in continuous duty applications.

Modular construction allows for quick, economical delivery and cost effective future serviceability.

The rack and pinion drive is quiet, and provides a secure entrance while maximizing the life of the gate. Sealed bearings in the rollers and nylon polyamide rack and pinion gears eliminate the maintenance requirements associated with conventional chain drive operators. Straight forward sizing allows for quick shipping.