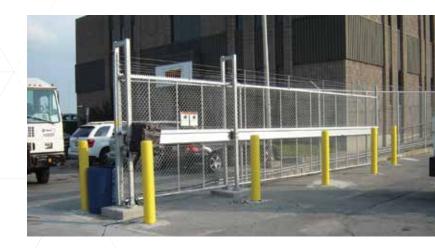

## WALLACE PERIMETER SECURITY CANTILEVER SLIDING GATE

Cantilever sliding gates provide a secure solution for a variety of different applications. Cantilever sliding gates do not rely on any surface mounted rail or track, therefore ease of operation and maintenance is dramatically improved. No ground track also means that the gate can accommodate heavy traffic in continuous duty applications.

Modular construction allows for quick, economical delivery and cost effective future serviceability.

The rack and pinion drive is quiet, and provides a secure entrance while maximizing the life of the gate. Sealed bearings in the rollers and nylon polyamide rack and pinion gears eliminate the maintenance requirements associated with conventional chain drive operators. Straight forward sizing allows for quick shipping.