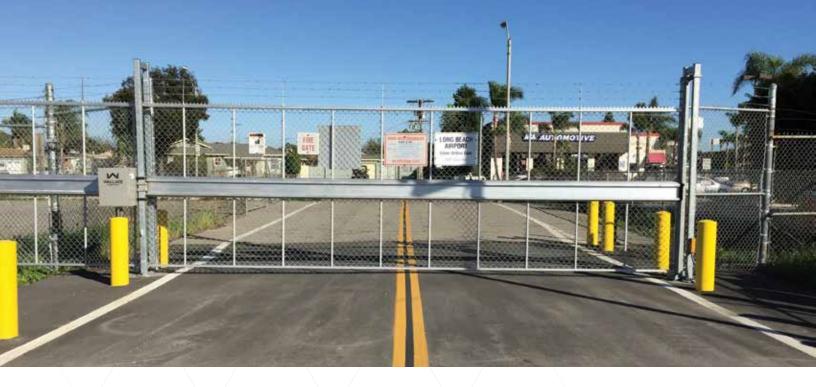

## WALLACE PERIMETER SECURITY CANTILEVER SLIDING GATE

Cantilever sliding gates provide a secure solution for a variety of different applications. Cantilever sliding gates do not rely on any surface mounted rail or track, therefore ease of operation and maintenance is dramatically improved. No ground track also means that the gate can accommodate heavy traffic in continuous duty applications.

Modular construction allows for quick, economical delivery and cost effective future serviceability.

The rack and pinion drive is quiet, and provides a secure entrance while maximizing the life of the gate. Sealed bearings in the rollers and nylon polyamide rack and pinion gears eliminate the maintenance requirements associated with conventional chain drive operators. Straight forward sizing allows for quick shipping.

## ALPHA CANTILEVER SLIDING GATE

The Alpha gate combines optimum quality and security. Strong and clever, this smoothly running gate is available with a variety of infill options, including chain-link and welded wire.