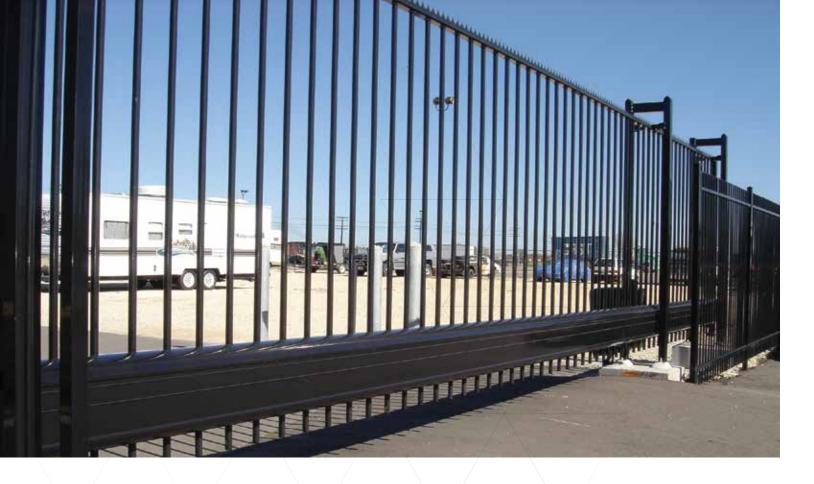

## **CANTILEVER SLIDING GATE**

The contemporary design of the Delta gate is sturdy and safe with no **diagonal braces** that intruders could use to climb over. The vertical bar infill is available in a variety of colors complementing the appeal of your property.