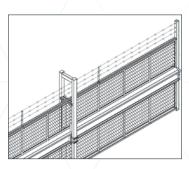

## ALPHA CANTILEVER SLIDING GATE

The Alpha gate combines optimum quality and security. Strong and clever, this smoothly running gate is available with a variety of infill options, including chain-link and welded wire.

## **CANTILEVER SLIDING GATE**

The contemporary design of the Delta gate is sturdy and safe with no **diagonal braces** that intruders could use to climb over. The vertical bar infill is available in a variety of colors complementing the appeal of your property.