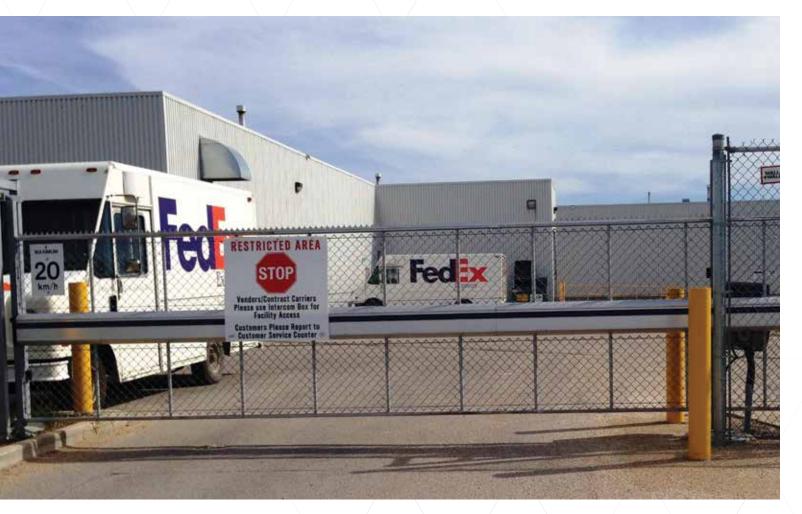

## WALLACE PERIMETER SECURITY CANTILEVER SLIDING GATE

Cantilever sliding gates provide a secure solution for a variety of different applications. Cantilever sliding gates do not rely on any surface mounted rail or track, therefore ease of operation and maintenance is dramatically improved. No ground track also means that the gate can accommodate heavy traffic in continuous duty applications.

Modular construction allows for quick, economical delivery and cost effective future serviceability.

The rack and pinion drive is quiet, and provides a secure entrance while maximizing the life of the gate. Sealed bearings in the rollers and nylon polyamide rack and pinion gears eliminate the maintenance requirements associated with conventional chain drive operators. Straight forward sizing allows for quick shipping.