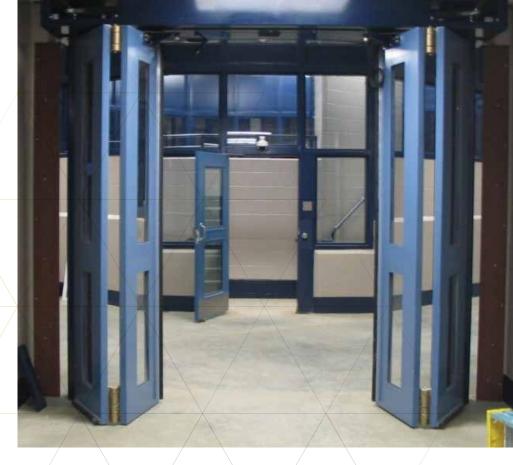

# WALLACE PERIMETER SECURITY FOLDING GATES

Folding gates are designed to save space and time. The quick open/close cycle helps to accurately control access at the busiest traffic environments. Folding gates do not require as much room as other gates therefore saving valuable space for other uses. The compact installation allows for effective security installations in the most confined spaces.

Folding gates are available in a variety of models to suit many applications and budgets. The gates have nearly limitless design options to match any project exterior.

Factory assembly and testing ensures a smooth and reliable installation.

## PDTT SERIES SPEEDGATE

The PDTT SpeedGate is designed with security and speed in mind. Installed in North America's most secure facilities, the top track gate has an imposing presence.

The top track on the gate allows for integration of additional security devices such as razor wire, anti-climb hardware and traffic lights.