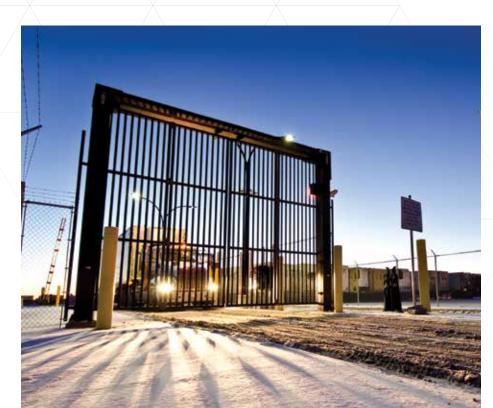

## PDTT SERIES SPEEDGATE

The PDTT SpeedGate is designed with security and speed in mind. Installed in North America's most secure facilities, the top track gate has an imposing presence.

The top track on the gate allows for integration of additional security devices such as razor wire, anti-climb hardware and traffic lights.