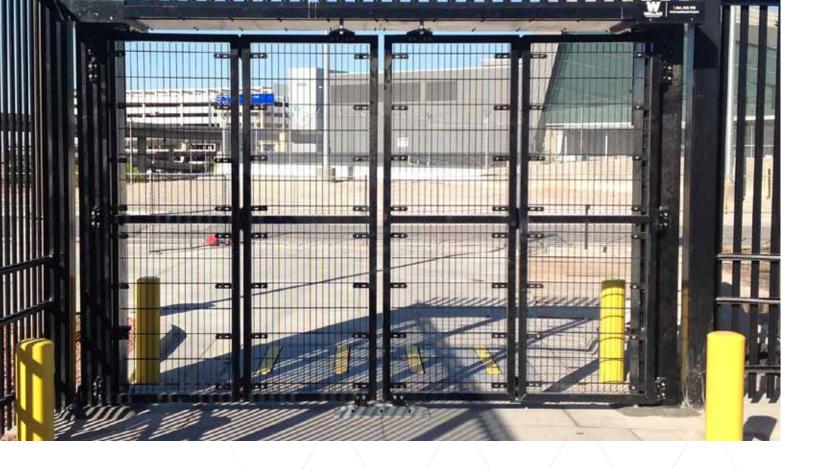

# CGTT SERIES SPEEDGATE CORRIDOR SPEEDGATE

The Corridor Speedgate provides safe, rapid entry and exit for pedestrians and small equipment. The innovative application of this product does not require the space of a sliding gate allowing full use of the corridor width. The modular construction of the gate allows for easy integration into existing facilities.