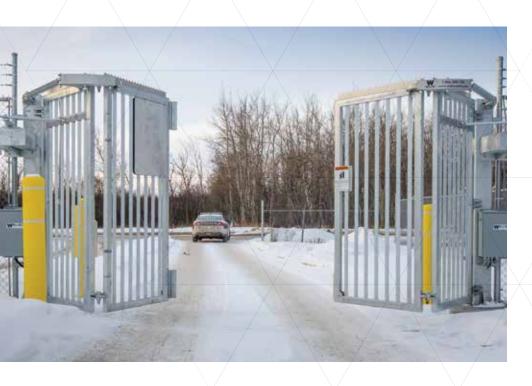

## PDXT SERIES SPEEDGATE

The most robust and adaptable SpeedGate available. From elegant to bullet proof, the infill can be customized to serve the application.

If you have demanding requirements for speed, security and aesthetics, then the Trackless SpeedGate is the perfect choice.