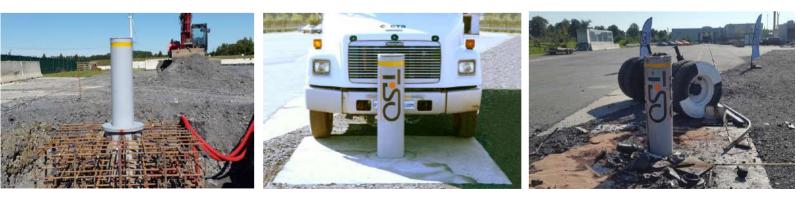

Crash-tested according to

## HIGH SECURITY AUTOMATIC BOLLARD M50 (K12) ANTI-RAM CLASS ASTM F2656-07, M50, P1 (-0.6m)

RELIABLE, PRACTICAL AND COST-EFFECTIVE SOLUTION TO PROVIDE 100% SECURITY OF YOUR TERRITORY

TiSO automatic high security bollards intend to prevent vehicles unauthorized access to secured areas and keep the highest level of antiterrorism protection. Mostly this type of equipment demanded for installation sites with high risk of heavy vehicle attack: public places (stadiums, fairgrounds), governmental institutions, or military infrastructures etc. TiSO automatic high security bollards have been certified according to ASTM F2656 standard, including M30 P1 (-1,2m) and M50 (-0,6m). Literally regular set consists of blocking segment with installation case, outside control box with HPU and PLC in it, connection cable and hydraulic/oil hoses, and push button control unit. Wide range of accessories enables trouble less operation under severe environment conditions. Herewith this type of equipment can be easily integrated and interconnected with ACS and other vehicle access control equipment (arm barriers etc.).