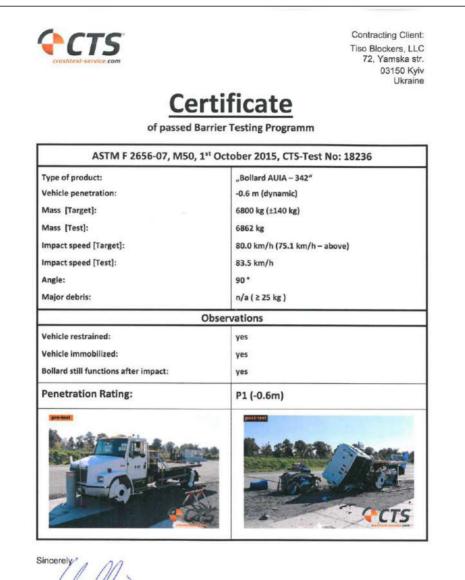

Crash-tested according to

## HIGH SECURITY AUTOMATIC BOLLARD M50 (K12) ANTI-RAM CLASS ASTM F2656-07, M50, P1 (-0.6m)

RELIABLE, PRACTICAL AND COST-EFFECTIVE SOLUTION TO PROVIDE 100% SECURITY OF YOUR TERRITORY

TiSO automatic high security bollards intend to prevent vehicles unauthorized access to secured areas and keep the highest level of antiterrorism protection. Mostly this type of equipment demanded for installation sites with high risk of heavy vehicle attack: public places (stadiums, fairgrounds), governmental institutions, or military infrastructures etc. TiSO automatic high security bollards have been certified according to ASTM F2656 standard, including M30 P1 (-1,2m) and M50 (-0,6m). Literally regular set consists of blocking segment with installation case, outside control box with HPU and PLC in it, connection cable and hydraulic/oil hoses, and push button control unit. Wide range of accessories enables trouble less operation under severe environment conditions. Herewith this type of equipment can be easily integrated and interconnected with ACS and other vehicle access control equipment (arm barriers etc.).