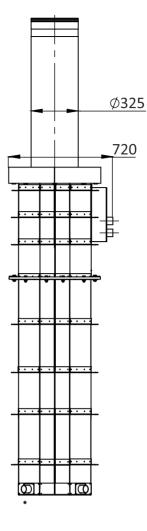

## **TECHNICAL SPECS:**

| Model                               | RB342                                                                                                      |
|-------------------------------------|------------------------------------------------------------------------------------------------------------|
| Drive                               | Hydraulic (external)                                                                                       |
| Tube diameter, mm                   | 325                                                                                                        |
| Tube height, mm                     | 1200                                                                                                       |
| Wall thickness, mm                  | 20                                                                                                         |
| Impact resistance, kJ               | 1845,0                                                                                                     |
| Load per axle, t                    | 15                                                                                                         |
| Rising speed, cm/sec                | ~31                                                                                                        |
| Lowering speed, cm/sec              | ~35                                                                                                        |
| Emergency fast operation (EFO), sec | 1,5                                                                                                        |
| Operating temperatures*, ° C        | -40 /+60                                                                                                   |
| Power supply                        | 3 phase 400 V, 50/60 Hz                                                                                    |
| Protection level                    | IP 67 for Bollard<br>IP 54 for control box                                                                 |
| Tube materials                      | Galvanized and powder coated tube (any RAL up on request)<br>Stainless steel sleeve / casing up on request |