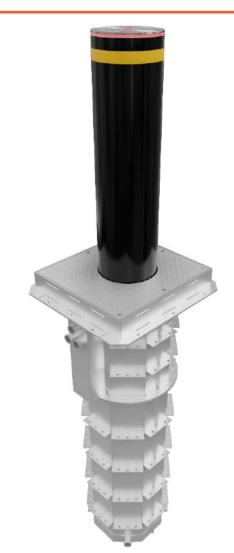

## HIGH SECURITY AUTOMATIC BOLLARD M50 (K12) ANTI-RAM CLASS ASTM F2656-07, M50, P1 (-0.6m)

RELIABLE, PRACTICAL AND COST-EFFECTIVE SOLUTION TO PROVIDE 100% SECURITY OF YOUR TERRITORY

TiSO automatic high security bollards intend to prevent vehicles unauthorized access to secured areas and keep the highest level of antiterrorism protection. Mostly this type of equipment demanded for installation sites with high risk of heavy vehicle attack: public places (stadiums, fairgrounds), governmental institutions, or military infrastructures etc. TiSO automatic high security bollards have been certified according to ASTM F2656 standard, including M30 P1 (-1,2m) and M50 (-0,6m). Literally regular set consists of blocking segment with installation case, outside control box with HPU and PLC in it, connection cable and hydraulic/oil hoses, and push button control unit. Wide range of accessories enables trouble less operation under severe environment conditions. Herewith this type of equipment can be easily integrated and interconnected with ACS and other vehicle access control equipment (arm barriers etc.).