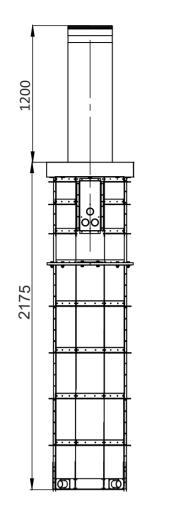

## **TECHNICAL SPECS:**

| Model                               | RB342                                                                                                      |
|-------------------------------------|------------------------------------------------------------------------------------------------------------|
| Drive                               | Hydraulic (external)                                                                                       |
| Tube diameter, mm                   | 325                                                                                                        |
| Tube height, mm                     | 1200                                                                                                       |
| Wall thickness, mm                  | 20                                                                                                         |
| Impact resistance, kJ               | 1845,0                                                                                                     |
| Load per axle, t                    | 15                                                                                                         |
| Rising speed, cm/sec                | ~31                                                                                                        |
| Lowering speed, cm/sec              | ~35                                                                                                        |
| Emergency fast operation (EFO), sec | 1,5                                                                                                        |
| Operating temperatures*, ° C        | -40 /+60                                                                                                   |
| Power supply                        | 3 phase 400 V, 50/60 Hz                                                                                    |
| Protection level                    | IP 67 for Bollard<br>IP 54 for control box                                                                 |
| Tube materials                      | Galvanized and powder coated tube (any RAL up on request)<br>Stainless steel sleeve / casing up on request |