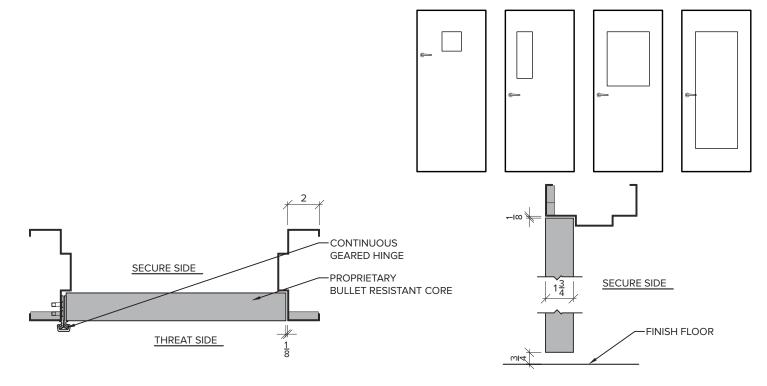

## WOOD DOOR AND VIEW WINDOW OPTIONS

| Levels 1–5, U.L. 752 Standards |                                                                                                                                                                                           |
|--------------------------------|-------------------------------------------------------------------------------------------------------------------------------------------------------------------------------------------|
| ASSEMBLY                       | BUILT TO ORDER BULLET RESISTANT WOOD<br>DOOR ASSEMBLIES COME COMPLETE WITH DOOR,<br>FRAME AND LITE KIT (IF APPLICABLE).<br>FOR INTERIOR LOCATIONS.<br>OVERSIZED ASSEMBLIES ARE AVAILABLE. |
| MATERIAL                       | SOLID CORE WOOD CORE DOOR, SKINNED WITH MAPLE VENEER OR PLASTIC LAMINATE                                                                                                                  |
| DOOR EDGES                     | BEVELED EDGE                                                                                                                                                                              |
| CORE                           | PROPRIETARY BULLET RESISTANT CORE                                                                                                                                                         |
| GLAZING                        | OPTIONS AVAILABLE, ACRYLIC, LAMINATED POLYCARBONATE, GLASS CLAD POLYCARBONATE                                                                                                             |
| HARDWARE                       | HARDWARE INCLUDES CONTINUOUS GEARED<br>HINGE, REMAINING HARDWARE CAN BE PROVIDED<br>AND OR FACTORY PREPPED UPON REQUEST                                                                   |
| FRAMES                         | ALUMINUM OR HOLLOW METAL FRAMES AVAILABLE                                                                                                                                                 |
| FINISHES                       | PLASTIC LAMINATE, STAIN GRADE OR PAINT GRADE UNFINISHED WOOD VENEER                                                                                                                       |

INDEPENDENTLY TESTED IN ACCORDANCE

WITH U.L. 752 REQUIREMENTS