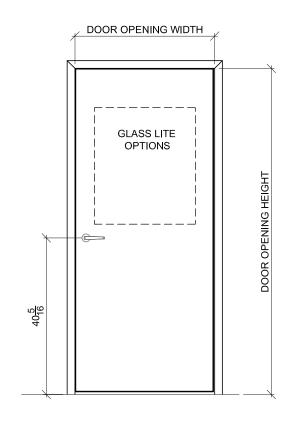

## WOOD DOOR AND VIEW WINDOW OPTIONS

| Levels 1–5, U.L. 752 Standards |                                                                                                                                                                                           |
|--------------------------------|-------------------------------------------------------------------------------------------------------------------------------------------------------------------------------------------|
| ASSEMBLY                       | BUILT TO ORDER BULLET RESISTANT WOOD<br>DOOR ASSEMBLIES COME COMPLETE WITH DOOR,<br>FRAME AND LITE KIT (IF APPLICABLE).<br>FOR INTERIOR LOCATIONS.<br>OVERSIZED ASSEMBLIES ARE AVAILABLE. |
| MATERIAL                       | SOLID CORE WOOD CORE DOOR, SKINNED WITH MAPLE VENEER OR PLASTIC LAMINATE                                                                                                                  |
| DOOR EDGES                     | BEVELED EDGE                                                                                                                                                                              |
| CORE                           | PROPRIETARY BULLET RESISTANT CORE                                                                                                                                                         |
| GLAZING                        | OPTIONS AVAILABLE, ACRYLIC, LAMINATED POLYCARBONATE, GLASS CLAD POLYCARBONATE                                                                                                             |
| HARDWARE                       | HARDWARE INCLUDES CONTINUOUS GEARED<br>HINGE, REMAINING HARDWARE CAN BE PROVIDED<br>AND OR FACTORY PREPPED UPON REQUEST                                                                   |
| FRAMES                         | ALUMINUM OR HOLLOW METAL FRAMES AVAILABLE                                                                                                                                                 |
| FINISHES                       | PLASTIC LAMINATE, STAIN GRADE OR PAINT GRADE UNFINISHED WOOD VENEER                                                                                                                       |