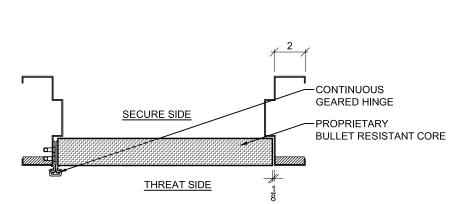

CORE PROPRIETARY BULLET RESISTANT CORE

GLAZING OPTIONS AVAILABLE, ACRYLIC, LAMINATED

POLYCARBONATE, GLASS CLAD POLYCARBONATE

HARDWARE INCLUDES CONTINUOUS GEARED

HINGE, REMAINING HARDWARE CAN BE PROVIDED

AND OR FACTORY PREPPED UPON REQUEST