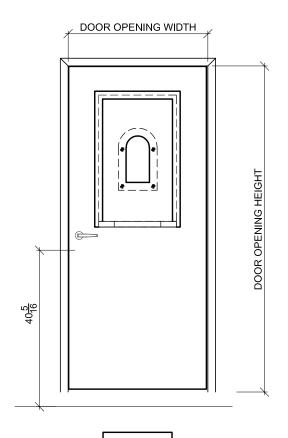

## Levels 1-5, U.L. 752 Standards

ASSEMBLY BUILT TO ORDER BULLET RESISTANT MILD STEEL

DOOR ASSEMBLIES COME COMPLETE WITH DOOR, FRAME AND LITE KIT FOR INTERIOR LOCATIONS.

OVERSIZED ASSEMBLIES ARE AVAILABLE.

(LITE KIT INCLUDES VOICE PORT, STAINLESS STEEL DEAL TRAY, AND BLACK PLASTIC COUNTERTOP).

MATERIAL SOLID CORE WOOD CORE DOOR, SKINNED WITH MAPLE VENEER OR PLASTIC LAMINATE OR 18 GA.

MILD STEEL DOOR

DOOR EDGES BEVELED EDGE ON WOOD, SQUARE EDGE ON STEEL