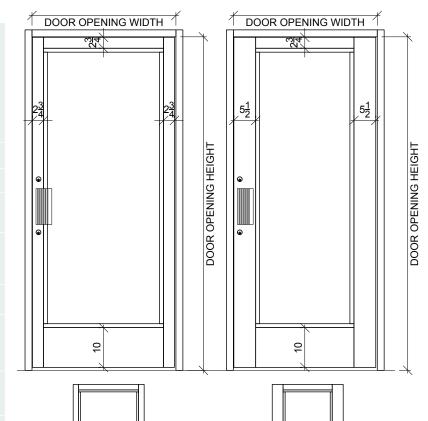

## Levels 1-5, U.L. 752 Standards

ASSEMBLY BUILT TO ORDER BULLET RESISTANT ALUMINUM

STILE DOOR ASSEMBLIES COME COMPLETE WITH DOOR, FRAME AND LITE KIT (IF APPLICABLE). FOR BOTH INTERIOR AND EXTERIOR APPLICATIONS.

CUSTOM SIZED ASSEMBLIES ARE AVAILABLE.

MATERIAL BALLISTIC GRADE ALUMINUM

DOOR EDGES BEVELED EDGE WIDE OR NARROW STILE

GLAZING OPTIONS AVAILABLE, ACRYLIC, LAMINATED

POLYCARBONATE, GLASS CLAD POLYCARBONATE

HARDWARE INCLUDES CONTINUOUS GEARED

SIZES 3/0 X 7/0, 6/0 X 7/0 DOUBLE DOORS, CUSTOM SIZES

**AVAILABLE** 

TEST CRITERIA INDEPENDENTLY TESTED IN ACCORDANCE WITH

U.L. 752 REQUIREMENTS

TOTAL SECURITY SOLUTIONS