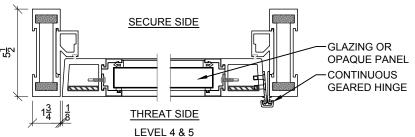

CUSTOM SIZED ASSEMBLIES ARE AVAILABLE.

MATERIAL BALLISTIC GRADE ALUMINUM

DOOR EDGES BEVELED EDGE WIDE OR NARROW STILE

GLAZING OPTIONS AVAILABLE, ACRYLIC, LAMINATED

POLYCARBONATE, GLASS CLAD POLYCARBONATE

HARDWARE INCLUDES CONTINUOUS GEARED

HINGE, REMAINING HARDWARE CAN BE PROVIDED AND OR FACTORY PREPPED UPON REQUEST

FRAMES BULLET RESISTANT ALUMINUM TUBE FRAME

FINISHES STANDARD FINISHES OF CLEAR OR DARK BRONZE

ANODIZED.

OPTIONAL: KYNAR PAINT OR POWDER COAT