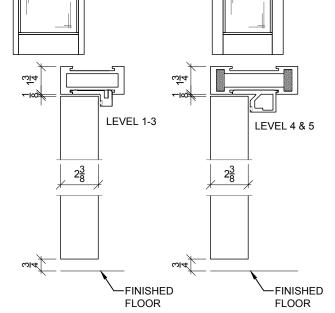

CUSTOM SIZED ASSEMBLIES ARE AVAILABLE.

MATERIAL BALLISTIC GRADE ALUMINUM

DOOR EDGES BEVELED EDGE WIDE OR NARROW STILE

GLAZING OPTIONS AVAILABLE, ACRYLIC, LAMINATED

POLYCARBONATE, GLASS CLAD POLYCARBONATE

HARDWARE INCLUDES CONTINUOUS GEARED

HINGE, REMAINING HARDWARE CAN BE PROVIDED AND OR FACTORY PREPPED UPON REQUEST

FRAMES BULLET RESISTANT ALUMINUM TUBE FRAME

FINISHES STANDARD FINISHES OF CLEAR OR DARK BRONZE

ANODIZED.

OPTIONAL: KYNAR PAINT OR POWDER COAT