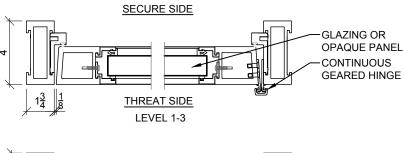

CUSTOM SIZED ASSEMBLIES ARE AVAILABLE.

MATERIAL BALLISTIC GRADE ALUMINUM

DOOR EDGES BEVELED EDGE WIDE OR NARROW STILE

GLAZING OPTIONS AVAILABLE, ACRYLIC, LAMINATED

POLYCARBONATE, GLASS CLAD POLYCARBONATE

HARDWARE INCLUDES CONTINUOUS GEARED

HINGE, REMAINING HARDWARE CAN BE PROVIDED AND OR FACTORY PREPPED UPON REQUEST

FRAMES BULLET RESISTANT ALUMINUM TUBE FRAME

FINISHES STANDARD FINISHES OF CLEAR OR DARK BRONZE

ANODIZED.

OPTIONAL: KYNAR PAINT OR POWDER COAT