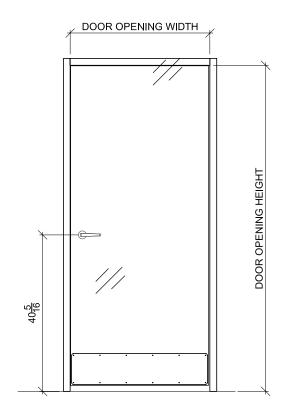

## Levels 1-3, U.L. 752 Standards

ASSEMBLY BUILT TO ORDER BULLET RESISTANT ACRYLIC OR

LAMINATED POLYCARBONATE DOOR ASSEMBLIES COME COMPLETE WITH DOOR, AND FRAME FOR INTERIOR LOCATIONS. OVERSIZED ASSEMBLIES

ARE AVAILABLE.

MATERIAL 11/4" ACRYLIC (LEVEL 1), 13/8" ACRYLIC (LEVEL 2),

11/4" LAMINATED POLYCARBONATE (LEVEL 3)

DOOR EDGES BEVELED AND POLISHED

HARDWARE INCLUDES CONTINUOUS GEARED

HINGE, REMAINING HARDWARE CAN BE PROVIDED

AND OR FACTORY PREPPED UPON REQUEST

FRAMES/ ALUMINUM - CLEAR ANODIZED OR DARK FINISHES BRONZE ANODIZED

**TFST** 

INDEPENDENTLY TESTED IN ACCORDANCE

CRITERIA WITH U.L. 752 REQUIREMENTS