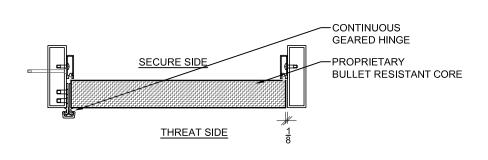

ARE AVAILABLE.

MATERIAL 11/4" ACRYLIC (LEVEL 1), 13/8" ACRYLIC (LEVEL 2),

11/4" LAMINATED POLYCARBONATE (LEVEL 3)

DOOR EDGES BEVELED AND POLISHED

HARDWARE INCLUDES CONTINUOUS GEARED

HINGE, REMAINING HARDWARE CAN BE PROVIDED

AND OR FACTORY PREPPED UPON REQUEST

FRAMES/ ALUMINUM - CLEAR ANODIZED OR DARK FINISHES BRONZE ANODIZED

**TFST** 

INDEPENDENTLY TESTED IN ACCORDANCE

CRITERIA WITH U.L. 752 REQUIREMENTS