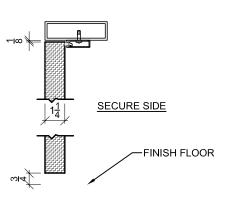

ARE AVAILABLE.

MATERIAL 11/4" ACRYLIC (LEVEL 1), 13/8" ACRYLIC (LEVEL 2),

11/4" LAMINATED POLYCARBONATE (LEVEL 3)

DOOR EDGES BEVELED AND POLISHED

HARDWARE INCLUDES CONTINUOUS GEARED

HINGE, REMAINING HARDWARE CAN BE PROVIDED

AND OR FACTORY PREPPED UPON REQUEST

FRAMES/ ALUMINUM - CLEAR ANODIZED OR DARK FINISHES BRONZE ANODIZED

**TFST** 

INDEPENDENTLY TESTED IN ACCORDANCE

CRITERIA WITH U.L. 752 REQUIREMENTS