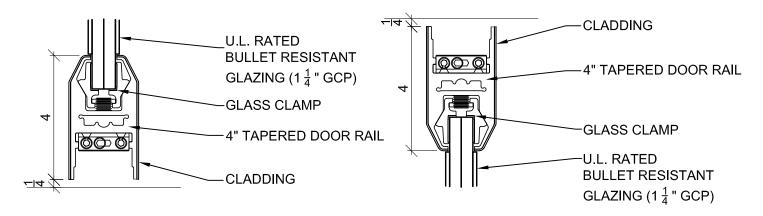

## Levels 1-3, U.L. 752 Standards

ASSEMBLY BUILT TO ORDER BULLET RESISTANT GLASS CLAD

POLYCARBONATE (GCP) DOOR ASSEMBLIES COME

COMPLETE WITH DOOR, AND MOUNTING HARDWARE FOR INTERIOR LOCATIONS ONLY. DOUBLE DOOR ASSEMBLIES ARE AVAILABLE.

MATERIAL 11/4" LOW SPALL GLASS CLAD POLYCARBONATE

DOOR EDGES SQUARE AND POLISHED

HARDWARE INCLUDES HEADER TUBE, TOP AND

BOTTOM SHOES, PIVOT HINGES, REMAINING HARDWARE CAN BE PROVIDED UPON REQUEST

FRAMES NO VERTICAL FRAMING