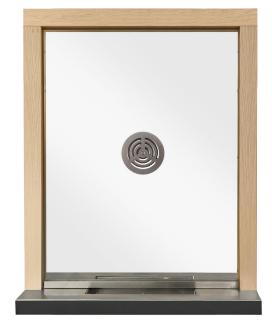

# WOOD PRODUCT DESCRIPTION

Our patented wood framed transaction window is a unique option for those wanting a warm and inviting style without compromising important safety and security.

## **FEATURES**

- Ballistic Levels 1-8
- Patented UL752 Bullet Resistant Wood Frame
- UL752 Bullet Resistant Glasing
- Stainless Steel, Solid Surface, or PLAM counter
- Stainless Steel deal tray
- Stainless Steel Speak Through
- \*Optional amplified hardware available
- Wood Species: Maple, Cherry, Walnut
  - \*Other species available on request
- Ships fully assembled and ready to install