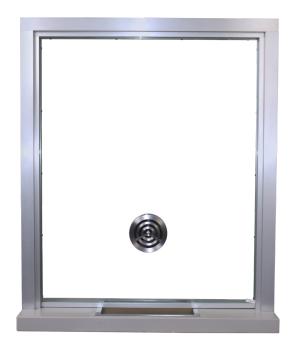

### **ALUMINUM PRODUCT DESCRIPTION**

Reliable bullet resistant protection with personable face-to-face interactions are perfect for providing your employees the confidence to safely serve customers.

## **FEATURES**

- Ballistic Levels 1-8
- UL752 Bullet Resistant 6063 Aluminum Frame
- UL752 Bullet Resistant Glasing
- Stainless Steel, Solid Surface, or PLAM counter
- Stainless Steel deal tray
- Stainless Steel Speak Through\*Optional amplified hardware available
- Ships fully assembled and ready to install