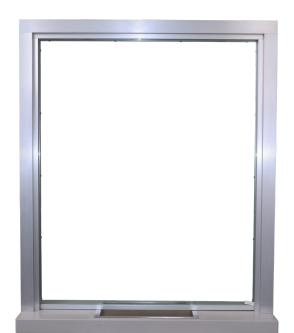

## **ALUMINUM PRODUCT DESCRIPTION**

Reliable bullet resistant protection with personable face-to-face interactions are perfect for providing your employees the confidence to safely serve customers.

### **FEATURES**

- Ballistic Levels 1-8
- UL752 Bullet Resistant 6063 Aluminum Frame
- UL752 Bullet Resistant Glasing
- Stainless Steel, Solid Surface, or PLAM counter
- Stainless Steel deal tray
- Natural Voice
- Ships fully assembled and ready to install