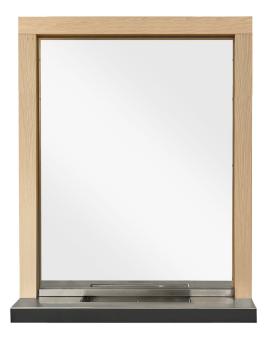

# **WOOD PRODUCT DESCRIPTION**

Our patented wood framed transaction window is a unique option for those wanting a warm and inviting style without compromising important safety and security.

# **FEATURES**

- Ballistic Levels 1-8
- Patented UL752 Bullet Resistant Wood Frame
- UL752 Bullet Resistant Glasing
- Stainless Steel, Solid Surface, or PLAM counter
- Stainless Steel deal tray
- Natural Voice
- Wood Species: Maple, Cherry, Walnut
   \*Other species available on request
- Ships fully assembled and ready to install