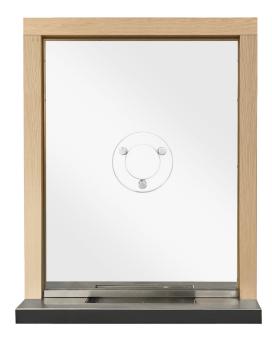

# **WOOD PRODUCT DESCRIPTION**

Our patented wood framed transaction window is a unique option for those wanting a warm and inviting style without compromising important safety and security.

# **FEATURES**

- Ballistic Levels 1-8
- Patented UL752 Bullet Resistant Wood Frame
- UL752 Bullet Resistant Glasing
- Stainless Steel, Solid Surface, or PLAM counter
- Stainless Steel deal tray
- UL752 Clear Disc speak through
- Wood Species: Maple, Cherry, Walnut Other species available on request
- Ships fully assembled and ready to install