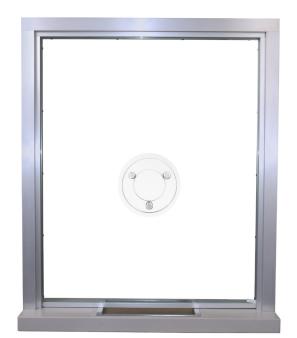

# BULLET RESISTANT TRANSACTION WINDOWS CLEAR DISC SPEAK THROUGH

## **ALUMINUM PRODUCT DESCRIPTION**

Reliable bullet resistant protection with personable face-to-face interactions are perfect for providing your employees the confidence to safely serve customers.

### **FEATURES**

- Ballistic Levels 1-8
- UL752 Bullet Resistant 6063 Aluminum Frame
- UL752 Bullet Resistant Glasing
- Stainless Steel, Solid Surface, or PLAM counter
- Stainless Steel deal tray
- UL752 Clear Disc speak through
- Ships fully assembled and ready to install