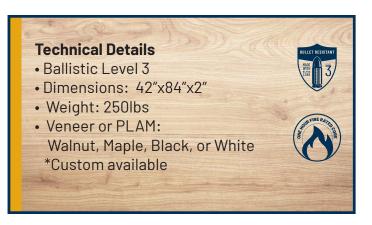

# Technical Details Ballistic Level 3 Dimensions: 42"x84"x2" Weight: 250lbs Veneer or PLAM: Walnut, Maple, Black, or White \*Custom available

sales@SafeWoodDesigns.com