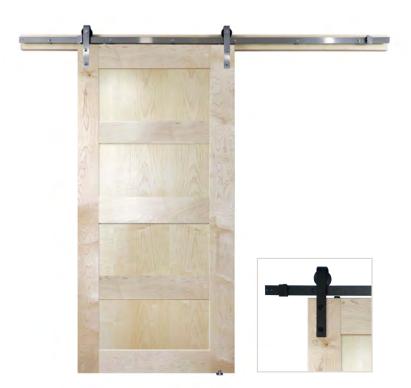

# **BULLET RESISTANT** BARN DOORS 4-PANEL SHAKER

# PRODUCT DESCRIPTION

The Craftsman four panel sliding barn door fits both modern and traditional homes and is the perfect fit to add style to the interior of your home with the security of a UL752 level 3 bullet resistant core. Simple and balanced, this solid wood door will fit right into your home. Handsome wood grain and naturally occurring elements give any space an organic touch.

#### **FEATURES**

- 4-Panel Shaker style interior door
- UL752 Level 3 bullet resistant core
- Veneer or PLAM of your choice
- Black or Stainless Steel hardware with mounting board included
- Integrated lever extension flush bolt lock with 3/4" bolt throw