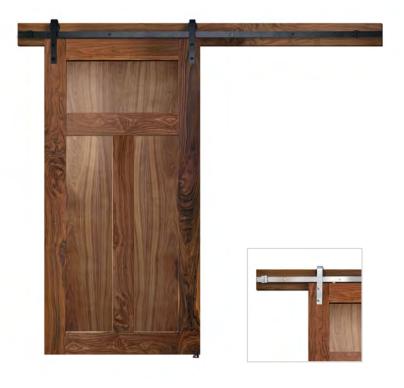

# PRODUCT DESCRIPTION

Our Craftsman style double panel wood sliding barn door embodies timeless Cambridge style with the security of a UL752 level 3 bullet resistant core. Simple and balanced, this solid wood door will fit right into your home. Handsome wood grain and naturally occurring elements give any space an organic touch.

# **FEATURES**

- 2-Panel Shaker style interior door
- UL752 Level 3 bullet resistant core
- Veneer or PLAM of your choice
- Black or Stainless Steel hardware with mounting board included
- Integrated lever extension flush bolt lock with 3/4" bolt throw