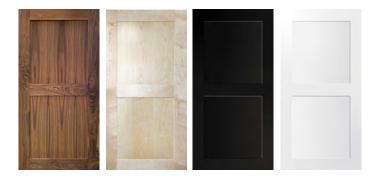

# Technical Details Ballistic Level 3 Dimensions: 42"x84"x2" Weight: 250lbs Veneer or PLAM: Walnut, Maple, Black, or White \*Custom available

sales@SafeWoodDesigns.com