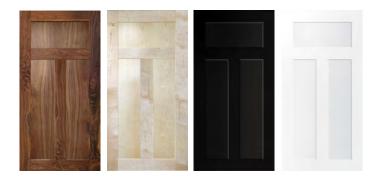

# Technical Details Ballistic Level 3 Dimensions: 42"x84"x2" Weight: 250lbs Veneer or PLAM: Walnut, Maple, Black, or White \*Custom available

sales@SafeWoodDesigns.com