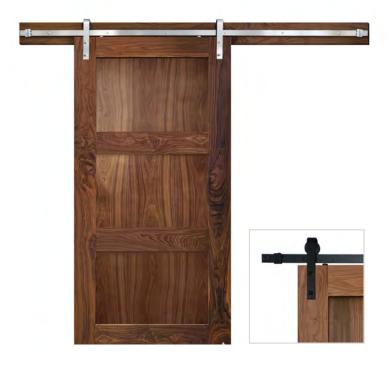

# PRODUCT DESCRIPTION

Our Craftsman three panel Walnut sliding barn door combines classic Cambridge style with the security of a UL752 level 3 bullet resistant core. Simple and balanced, this solid wood door will fit right into your home. Handsome wood grain and naturally occurring elements give any space an organic touch.

# **FEATURES**

- 3-Panel Shaker style interior door
- UL752 Level 3 bullet resistant core
- Veneer or PLAM of your choice
- Black or Stainless Steel hardware with mounting board included
- Integrated lever extension flush bolt lock with 3/4" bolt throw