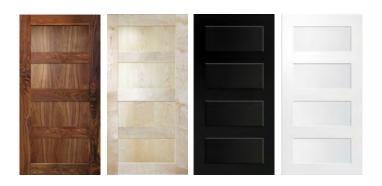

# **FEATURES**

- 2-Panel Shaker style interior door
- UL752 Level 3 bullet resistant core
- Veneer or PLAM of your choice
- Black or Stainless Steel hardware with mounting board included
- Integrated lever extension flush bolt lock with 3/4" bolt throw

# **FEATURES**

- 3-Panel Shaker style interior door
- UL752 Level 3 bullet resistant core
- Veneer or PLAM of your choice
- Black or Stainless Steel hardware with mounting board included
- Integrated lever extension flush bolt lock with 3/4" bolt throw

#### **FEATURES**

- 4-Panel Shaker style interior door
- UL752 Level 3 bullet resistant core
- Veneer or PLAM of your choice
- Black or Stainless Steel hardware with mounting board included
- Integrated lever extension flush bolt lock with 3/4" bolt throw

### **FEATURES**

- Tri-Panel Shaker style interior door
- UL752 Level 3 bullet resistant core
- Veneer or PLAM of your choice
- Black or Stainless Steel hardware with mounting board included
- Integrated lever extension flush bolt lock with 3/4" bolt throw