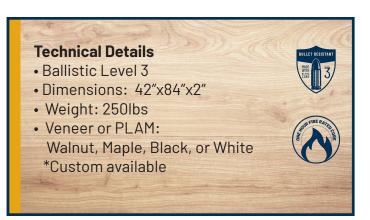

# Technical Details Ballistic Level 3 Dimensions: 42"x84"x2" Weight: 250lbs Veneer or PLAM: Walnut, Maple, Black, or White \*Custom available

sales@SafeWoodDesigns.com