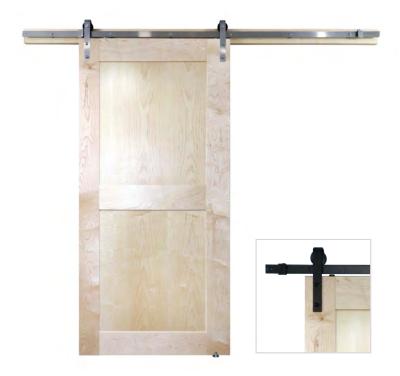

# PRODUCT DESCRIPTION

Our Craftsman style double panel wood sliding barn door embodies timeless Cambridge style with the security of a UL752 level 3 bullet resistant core. Simple and balanced, this solid wood door will fit right into your home. Handsome wood grain and naturally occurring elements give any space an organic touch.

# **FEATURES**

- 2-Panel Shaker style interior door
- UL752 Level 3 bullet resistant core
- Veneer or PLAM of your choice
- Black or Stainless Steel hardware with mounting board included
- Integrated lever extension flush bolt lock with 3/4" bolt throw