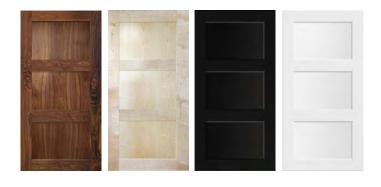

# PRODUCT DESCRIPTION

The Craftsman tri-panel sliding barn door fits both modern and traditional homes and is the perfect fit to add style to the interior of your home with the security of a UL752 level 3 bullet resistant core. Simple and balanced, this solid wood door will fit right into your home. Handsome wood grain and naturally occurring elements give any space an organic touch.

### **FEATURES**

- Tri-Panel Shaker style interior door
- UL752 Level 3 bullet resistant core
- Veneer or PLAM of your choice
- Black or Stainless Steel hardware with mounting board included
- Integrated lever extension flush bolt lock with 3/4" bolt throw