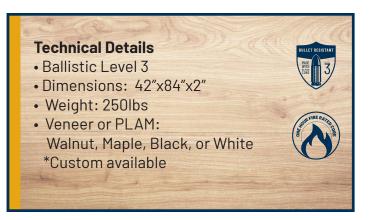

# Technical Details Ballistic Level 3 Dimensions: 42"x84"x2" Weight: 250lbs Veneer or PLAM: Walnut, Maple, Black, or White \*Custom available

sales@SafeWoodDesigns.com