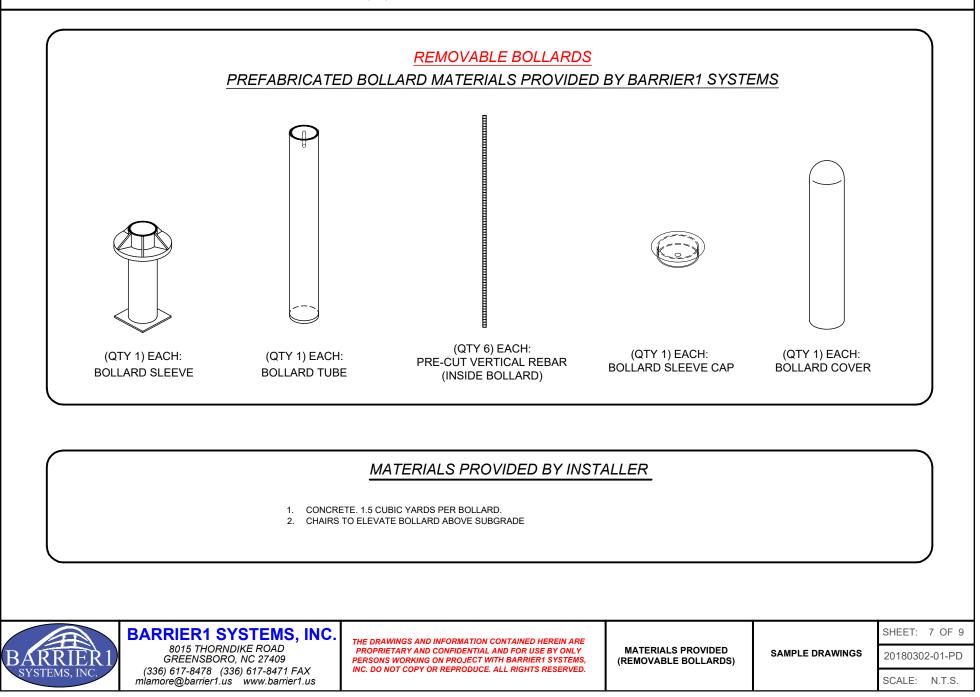

## MATERIALS PROVIDED BY INSTALLER

1. CONCRETE, 1.5 CUBIC YARDS PER BOLLARD

2. CHAIRS TO ELEVATE BOLLARDS ABOVE SUBGRADE