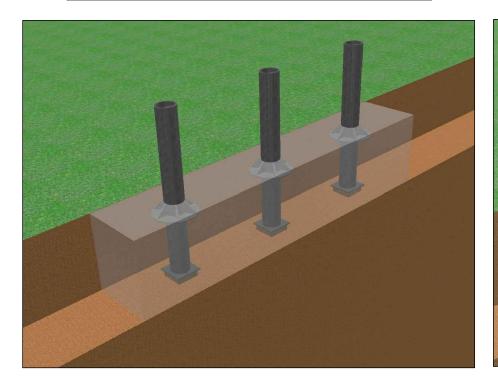

#### FIXED BOLLARDS IN ARRAY

**REMOVABLE BOLLARDS IN ARRAY** 

BARRIER1 SYSTEMS, INC. 8015 THORNDIKE ROAD GREENSBORO, NC 27409

THE DRAWINGS AND INFORMATION CONTAINED HEREIN ARE PROPRIETARY AND CONFIDENTIAL AND FOR USE BY ONLY PERSONS WORKING ON PROJECT WITH BARRIER1 SYSTEMS, INC. DO NOT COPY OR REPRODUCE. ALL RIGHTS RESERVED. (336) 617-8478 (336) 617-8471 FAX 

**3D VIEW PRIOR** TO POURING CONCRETE SHEET: 8 OF 9

20180302-01-PD

SCALE: N.T.S.

SAMPLE DRAWINGS

SET & POUR BOLLARD - MODEL SPB-400 (PREFABRICATED SINGLE BOLLARD UNIT, NO REBAR IN FOUNDATION) STOPS 15,000 LB. VEHICLE AT 30 MPH IMPACT (BOLLARD SPACING IS UNRESTRICTED) ASTM F2656-07 M30(K4) CERTIFIED, APPROVED BY DoD AND ON ANTI-RAM LIST