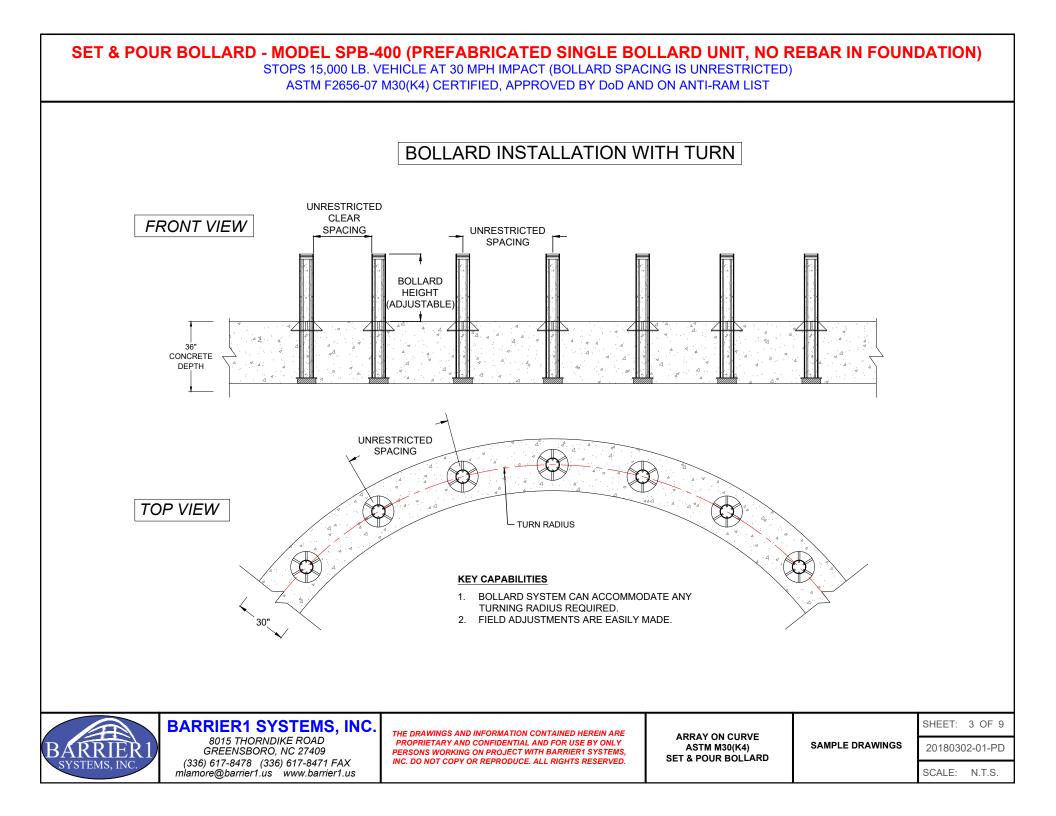

#### SET & POUR BOLLARD - MODEL SPB-400 (PREFABRICATED SINGLE BOLLARD UNIT, NO REBAR IN FOUNDATION)

STOPS 15,000 LB. VEHICLE AT 30 MPH IMPACT (BOLLARD SPACING IS UNRESTRICTED) ASTM F2656-07 M30(K4) CERTIFIED, APPROVED BY DoD AND ON ANTI-RAM LIST

SET & POUR BOLLARD - MODEL SPB-400 (PREFABRICATED SINGLE BOLLARD UNIT, NO REBAR IN FOUNDATION) STOPS 15,000 LB. VEHICLE AT 30 MPH IMPACT (BOLLARD SPACING IS UNRESTRICTED) ASTM F2656-07 M30(K4) CERTIFIED, APPROVED BY DoD AND ON ANTI-RAM LIST