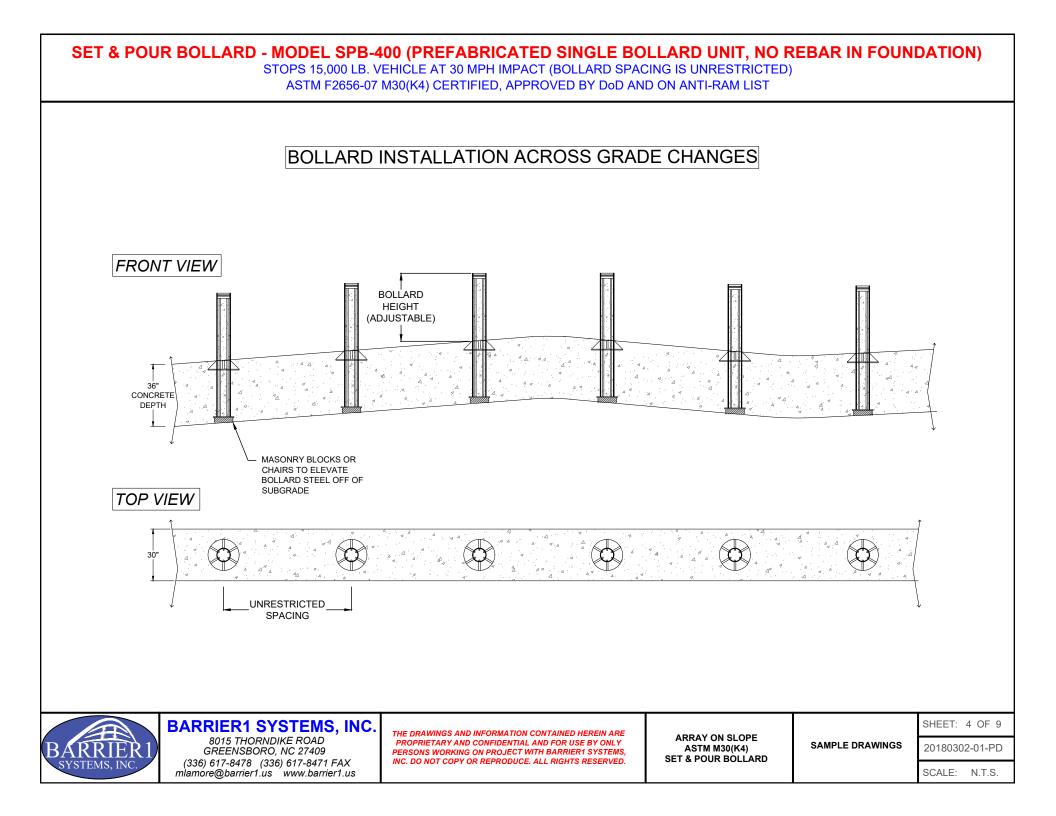

#### SET & POUR BOLLARD - MODEL SPB-400 (PREFABRICATED SINGLE BOLLARD UNIT, NO REBAR IN FOUNDATION)

STOPS 15,000 LB. VEHICLE AT 30 MPH IMPACT (BOLLARD SPACING IS UNRESTRICTED) ASTM F2656-07 M30(K4) CERTIFIED, APPROVED BY DoD AND ON ANTI-RAM LIST

SET & POUR BOLLARD - MODEL SPB-400 (PREFABRICATED SINGLE BOLLARD UNIT, NO REBAR IN FOUNDATION) STOPS 15,000 LB. VEHICLE AT 30 MPH IMPACT (BOLLARD SPACING IS UNRESTRICTED) ASTM F2656-07 M30(K4) CERTIFIED, APPROVED BY DoD AND ON ANTI-RAM LIST