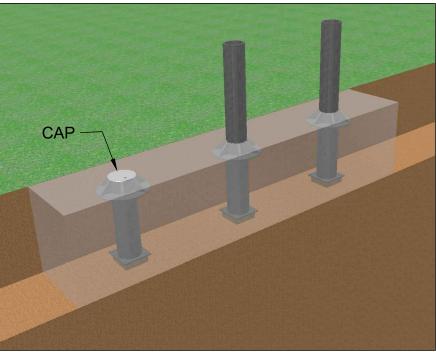

**3D VIEW PRIOR** TO POURING CONCRETE SHEET: 8 OF 9

20180302-01-PD

SCALE: N.T.S.

SAMPLE DRAWINGS

SET & POUR BOLLARD - MODEL SPB-400 (PREFABRICATED SINGLE BOLLARD UNIT, NO REBAR IN FOUNDATION) STOPS 15,000 LB. VEHICLE AT 30 MPH IMPACT (BOLLARD SPACING IS UNRESTRICTED) ASTM F2656-07 M30(K4) CERTIFIED, APPROVED BY DoD AND ON ANTI-RAM LIST