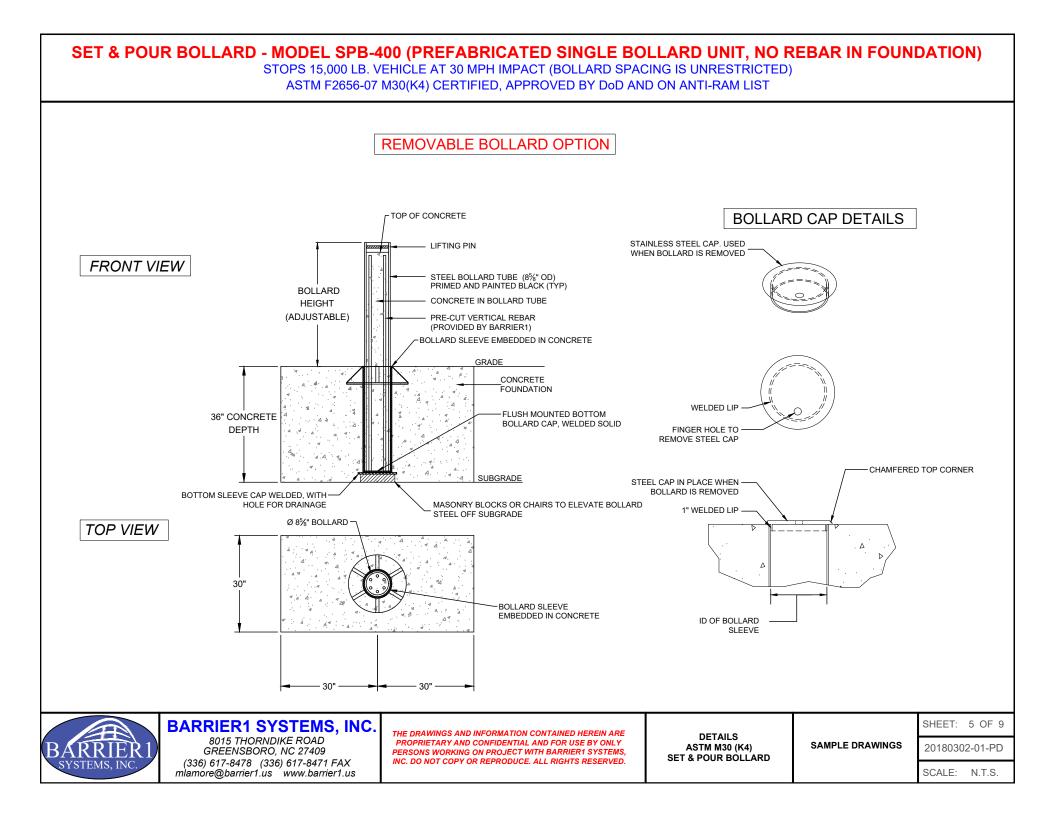

# SET & POUR BOLLARD - MODEL SPB-400 (PREFABRICATED SINGLE BOLLARD UNIT, NO REBAR IN FOUNDATION) STOPS 15,000 LB. VEHICLE AT 30 MPH IMPACT (BOLLARD SPACING IS UNRESTRICTED) ASTM F2656-07 M30(K4) CERTIFIED, APPROVED BY DoD AND ON ANTI-RAM LIST PREFABRICATED BOLLARD MATERIALS PROVIDED BY BARRIER1 SYSTEMS

#### SET & POUR BOLLARD - MODEL SPB-400 (PREFABRICATED SINGLE BOLLARD UNIT, NO REBAR IN FOUNDATION)

STOPS 15,000 LB. VEHICLE AT 30 MPH IMPACT (BOLLARD SPACING IS UNRESTRICTED) ASTM F2656-07 M30(K4) CERTIFIED, APPROVED BY DoD AND ON ANTI-RAM LIST

SET & POUR BOLLARD - MODEL SPB-400 (PREFABRICATED SINGLE BOLLARD UNIT, NO REBAR IN FOUNDATION) STOPS 15,000 LB. VEHICLE AT 30 MPH IMPACT (BOLLARD SPACING IS UNRESTRICTED) ASTM F2656-07 M30(K4) CERTIFIED, APPROVED BY DoD AND ON ANTI-RAM LIST