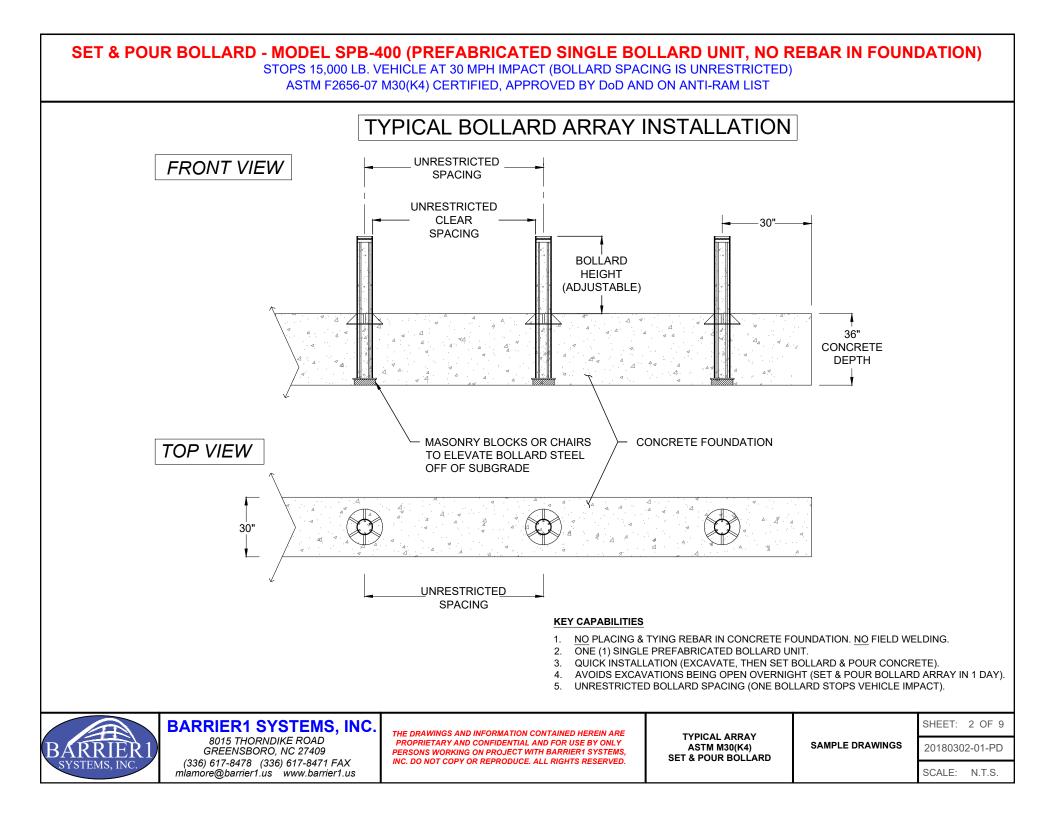

#### SET & POUR BOLLARD - MODEL SPB-400 (PREFABRICATED SINGLE BOLLARD UNIT, NO REBAR IN FOUNDATION)

STOPS 15,000 LB. VEHICLE AT 30 MPH IMPACT (BOLLARD SPACING IS UNRESTRICTED) ASTM F2656-07 M30(K4) CERTIFIED, APPROVED BY DoD AND ON ANTI-RAM LIST

SET & POUR BOLLARD - MODEL SPB-400 (PREFABRICATED SINGLE BOLLARD UNIT, NO REBAR IN FOUNDATION) STOPS 15,000 LB. VEHICLE AT 30 MPH IMPACT (BOLLARD SPACING IS UNRESTRICTED) ASTM F2656-07 M30(K4) CERTIFIED, APPROVED BY DoD AND ON ANTI-RAM LIST