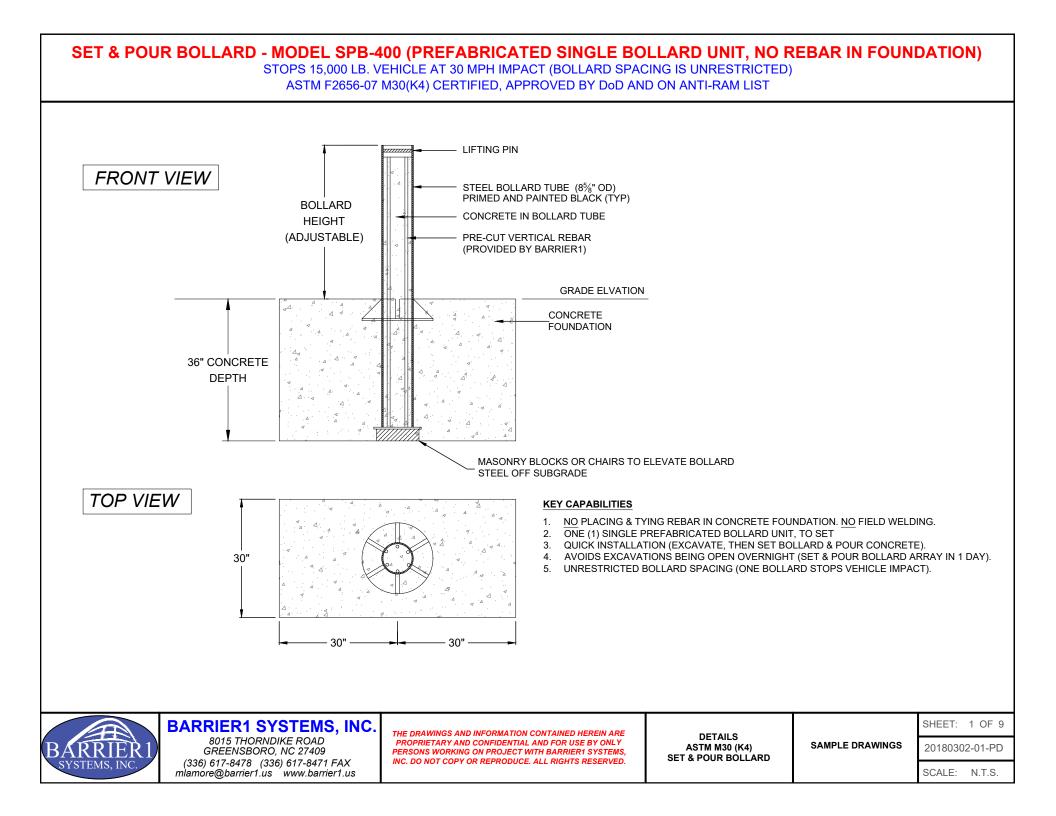

# SET & POUR BOLLARD - MODEL SPB-400 (PREFABRICATED SINGLE BOLLARD UNIT, NO REBAR IN FOUNDATION) STOPS 15,000 LB. VEHICLE AT 30 MPH IMPACT (BOLLARD SPACING IS UNRESTRICTED) ASTM F2656-07 M30(K4) CERTIFIED, APPROVED BY DoD AND ON ANTI-RAM LIST PREFABRICATED BOLLARD MATERIALS PROVIDED BY BARRIER1 SYSTEMS

#### SET & POUR BOLLARD - MODEL SPB-400 (PREFABRICATED SINGLE BOLLARD UNIT, NO REBAR IN FOUNDATION)

STOPS 15,000 LB. VEHICLE AT 30 MPH IMPACT (BOLLARD SPACING IS UNRESTRICTED) ASTM F2656-07 M30(K4) CERTIFIED, APPROVED BY DoD AND ON ANTI-RAM LIST

SET & POUR BOLLARD - MODEL SPB-400 (PREFABRICATED SINGLE BOLLARD UNIT, NO REBAR IN FOUNDATION) STOPS 15,000 LB. VEHICLE AT 30 MPH IMPACT (BOLLARD SPACING IS UNRESTRICTED) ASTM F2656-07 M30(K4) CERTIFIED, APPROVED BY DoD AND ON ANTI-RAM LIST