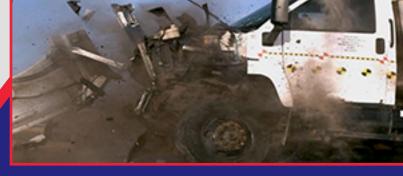

## M30 Set & Pour Bollards Model: SPB-400

\*ASTM M30, P1 - Single, bollard stopped a 15,000 lbs. vehicle at 30 MPH impact (bi-directional stopping capability)

 Simply set prefabricated bollard in excavation and pour concrete. (no rebar in foundation)