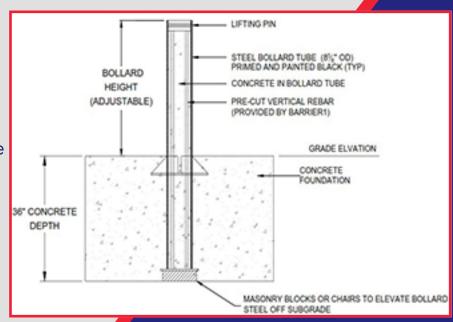

## M30 Set & Pour Bollards Model: SPB-400

\*ASTM M30, P1 - Single, bollard stopped a 15,000 lbs. vehicle at 30 MPH impact (bi-directional stopping capability)

 Simply set prefabricated bollard in excavation and pour concrete. (no rebar in foundation)

## **PRODUCT DETAILS**

Bollard: 8 5/8" OD Steel Pipe

Weight: 410 lbs. Each (with rebar)

**Bollard Cover:** Wide Variety available

Removable bollard model is available.

Easy to install. Reduce installation time and cost by about 50%.