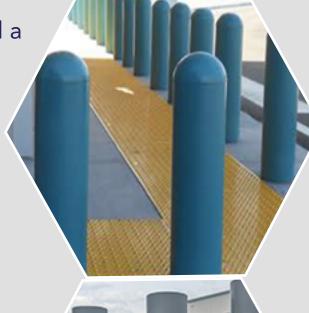

## M30 Set & Pour Bollards Model: SPB-400

\*ASTM M30, P1 - Single, bollard stopped a 15,000 lbs. vehicle at 30 MPH impact (bi-directional stopping capability)

 Simply set prefabricated bollard in excavation and pour concrete. (no rebar in foundation)

 No tying, bolting, welding, assembly or specialty subgrade required (allows for field adjustment)

•Removable bollard available

 Variety of covers available including decorative or lighted

•Easy to install with turns and across grade elevation changes

## **PRODUCT DETAILS**

Bollard: 8 5/8" OD Steel Pipe

Weight: 410 lbs. Each (with rebar)

**Bollard Cover:** Wide Variety available

Removable bollard model is available.

Easy to install. Reduce installation time and cost by about 50%.