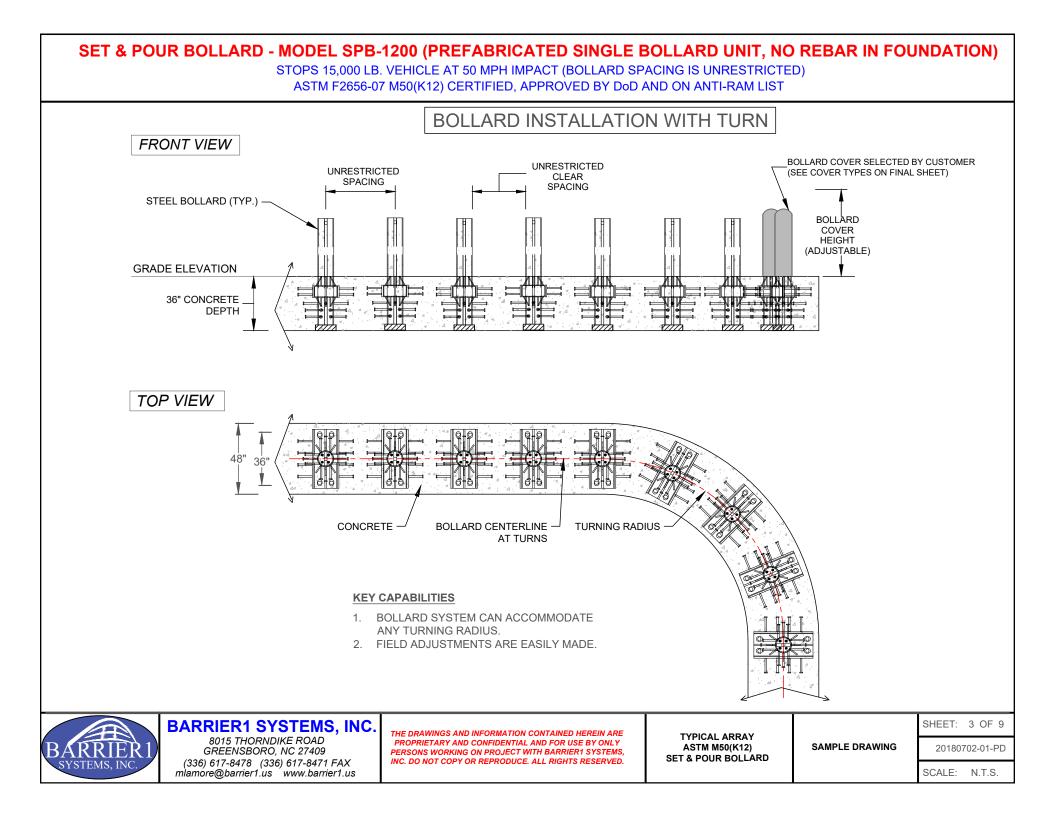

# SET & POUR BOLLARD - MODEL SPB-1200 (PREFABRICATED SINGLE BOLLARD UNIT, NO REBAR IN FOUNDATION)

STOPS 15,000 LB. VEHICLE AT 50 MPH IMPACT (BOLLARD SPACING IS UNRESTRICTED) ASTM F2656-07 M50(K12) CERTIFIED, APPROVED BY DoD AND ON ANTI-RAM LIST