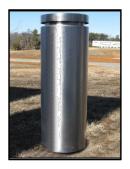

**3D VIEW** 

20180702-01-PD

SCALE: N.T.S.

SET & POUR BOLLARD - MODEL SPB-1200 (PREFABRICATED SINGLE BOLLARD UNIT, NO REBAR IN FOUNDATION) STOPS 15,000 LB. VEHICLE AT 50 MPH IMPACT (BOLLARD SPACING IS UNRESTRICTED) ASTM F2656-07 M50(K12) CERTIFIED, APPROVED BY DoD AND ON ANTI-RAM LIST