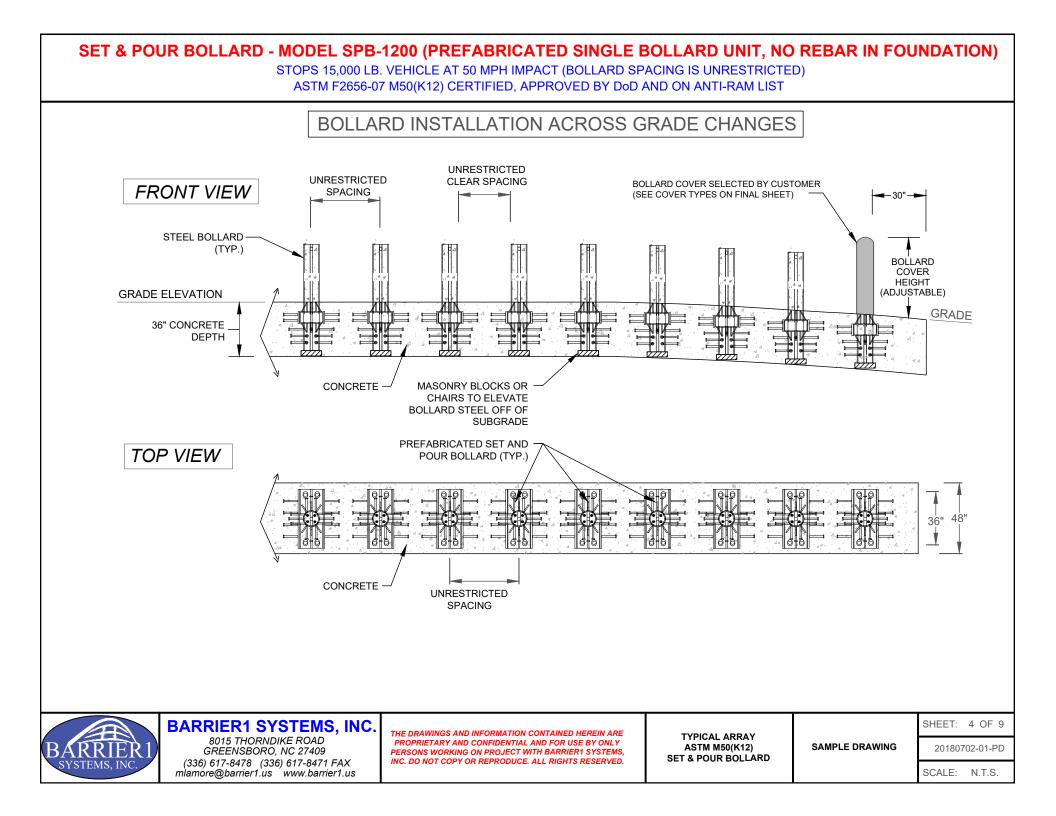

# SET & POUR BOLLARD - MODEL SPB-1200 (PREFABRICATED SINGLE BOLLARD UNIT, NO REBAR IN FOUNDATION)

STOPS 15,000 LB. VEHICLE AT 50 MPH IMPACT (BOLLARD SPACING IS UNRESTRICTED) ASTM F2656-07 M50(K12) CERTIFIED, APPROVED BY DoD AND ON ANTI-RAM LIST