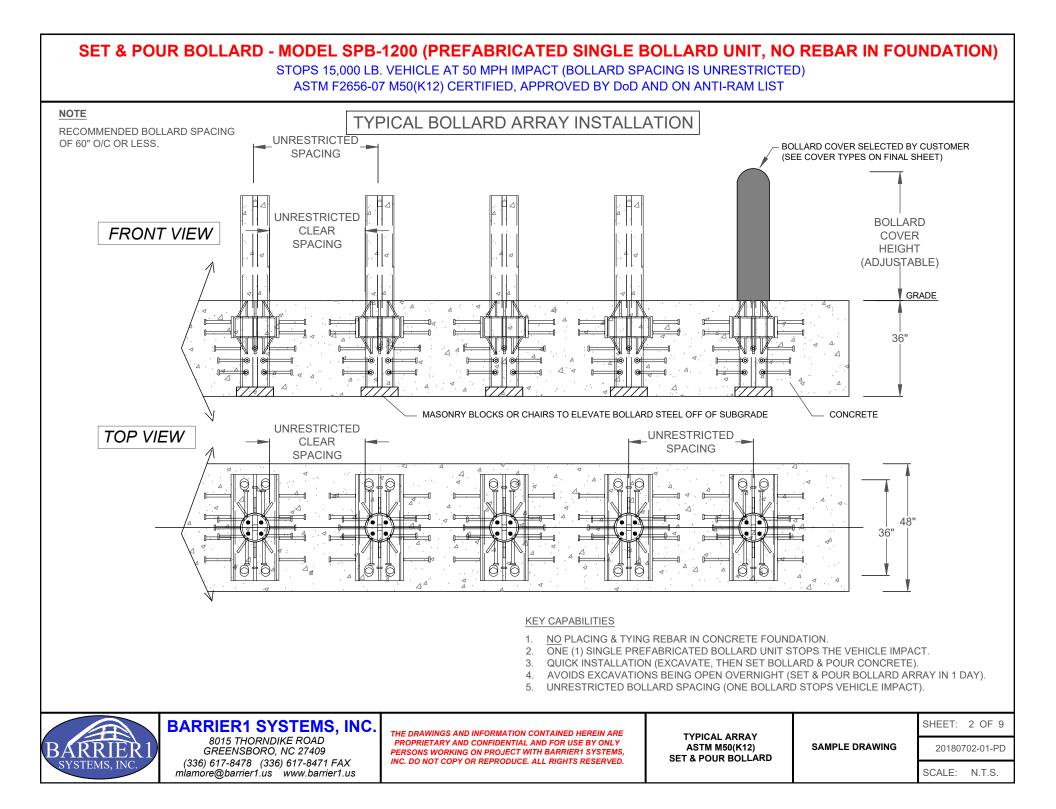

## SET & POUR BOLLARD - MODEL SPB-1200 (PREFABRICATED SINGLE BOLLARD UNIT, NO REBAR IN FOUNDATION)

STOPS 15,000 LB. VEHICLE AT 50 MPH IMPACT (BOLLARD SPACING IS UNRESTRICTED) ASTM F2656-07 M50(K12) CERTIFIED, APPROVED BY DoD AND ON ANTI-RAM LIST

#### MATERIALS PROVIDED BY INSTALLER

1. CONCRETE. 2.75 CUBIC YARDS PER BOLLARD.

2. CHAIRS TO ELEVATE BOLLARD ABOVE SUBGRADE

# **BARRIER1 SYSTEMS, INC.**

8015 THORNDIKE ROAD GREENSBORO, NC 27409 (336) 617-8478 (336) 617-8471 FAX mlamore@barrier1.us www.barrier1.us THE DRAWINGS AND INFORMATION CONTAINED HEREIN ARE PROPRIETARY AND CONFIDENTIAL AND FOR USE BY ONLY PERSONS WORKING ON PROJECT WITH BARRIER1 SYSTEMS, INC. DO NOT COPY OR REPRODUCE. ALL RIGHTS RESERVED.