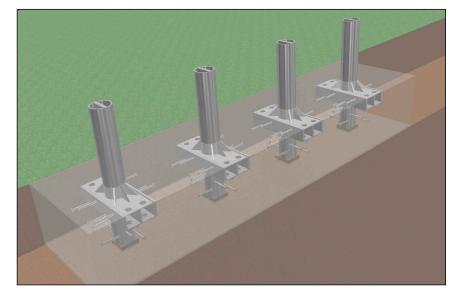

# SET & POUR BOLLARD - MODEL SPB-1200 (PREFABRICATED SINGLE BOLLARD UNIT, NO REBAR IN FOUNDATION)

STOPS 15,000 LB. VEHICLE AT 50 MPH IMPACT (BOLLARD SPACING IS UNRESTRICTED) ASTM F2656-07 M50(K12) CERTIFIED, APPROVED BY DoD AND ON ANTI-RAM LIST

FIXED BOLLARDS IN ARRAY