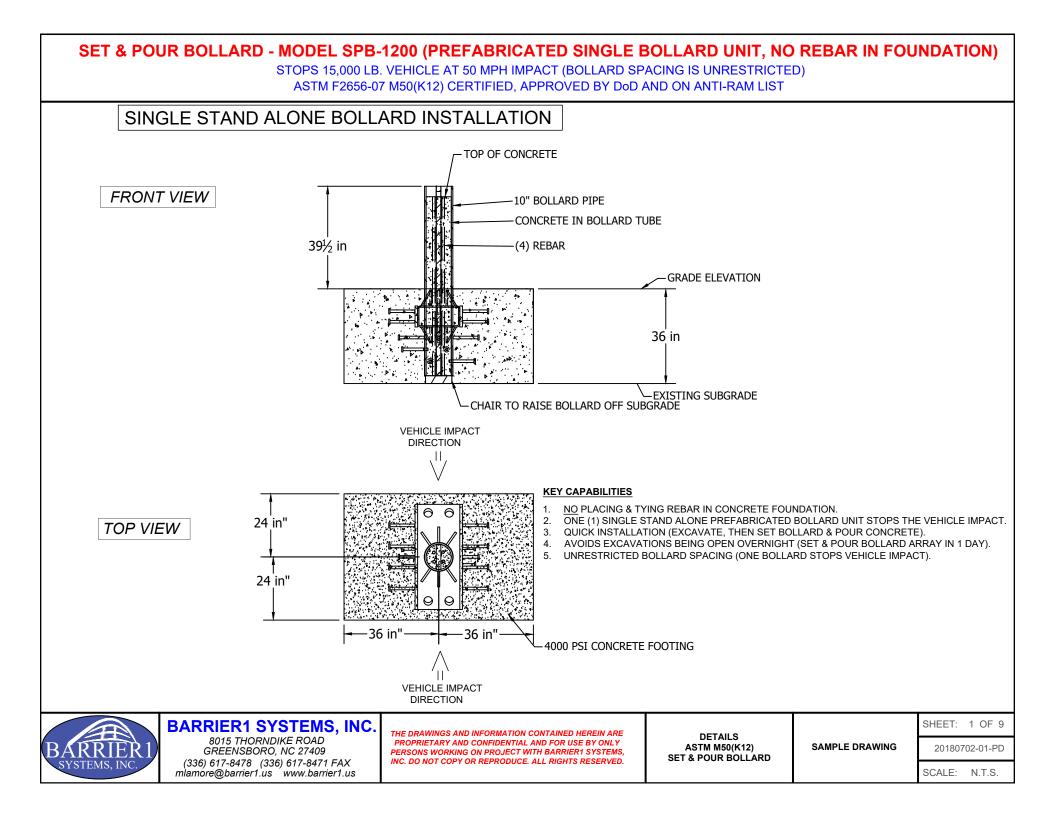

### SET & POUR BOLLARD - MODEL SPB-1200 (PREFABRICATED SINGLE BOLLARD UNIT, NO REBAR IN FOUNDATION)

STOPS 15,000 LB. VEHICLE AT 50 MPH IMPACT (BOLLARD SPACING IS UNRESTRICTED) ASTM F2656-07 M50(K12) CERTIFIED, APPROVED BY DoD AND ON ANTI-RAM LIST

#### MATERIALS PROVIDED BY INSTALLER

- 1. CONCRETE, 2.75 CUBIC YARDS PER BOLLARD
- 2. CHAIRS TO ELEVATE BOLLARDS ABOVE SUBGRADE

# **BARRIER1 SYSTEMS, INC.**

8015 THORNDIKE ROAD GREENSBORO, NC 27409 (336) 617-8478 (336) 617-8471 FAX mlamore@barrier1.us www.barrier1.us THE DRAWINGS AND INFORMATION CONTAINED HEREIN ARE PROPRIETARY AND CONFIDENTIAL AND FOR USE BY ONLY PERSONS WORKING ON PROJECT WITH BARRIER1 SYSTEMS, INC. DO NOT COPY OR REPRODUCE. ALL RIGHTS RESERVED.