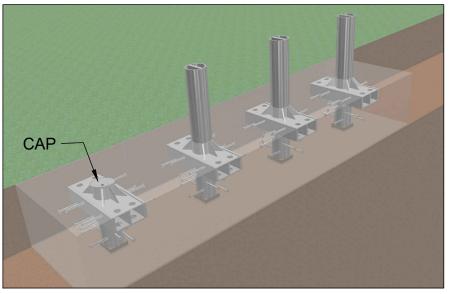

FIXED BOLLARDS IN ARRAY

### **REMOVABLE BOLLARDS IN ARRAY**

BARRIER1 SYSTEMS, INC. 8015 THORNDIKE ROAD GREENSBORO, NC 27409

(336) 617-8478 (336) 617-8471 FAX 

THE DRAWINGS AND INFORMATION CONTAINED HEREIN ARE PROPRIETARY AND CONFIDENTIAL AND FOR USE BY ONLY PERSONS WORKING ON PROJECT WITH BARRIER1 SYSTEMS, INC. DO NOT COPY OR REPRODUCE. ALL RIGHTS RESERVED.

**3D VIEW** 

20180702-01-PD

SCALE: N.T.S.

SET & POUR BOLLARD - MODEL SPB-1200 (PREFABRICATED SINGLE BOLLARD UNIT, NO REBAR IN FOUNDATION) STOPS 15,000 LB. VEHICLE AT 50 MPH IMPACT (BOLLARD SPACING IS UNRESTRICTED) ASTM F2656-07 M50(K12) CERTIFIED, APPROVED BY DoD AND ON ANTI-RAM LIST