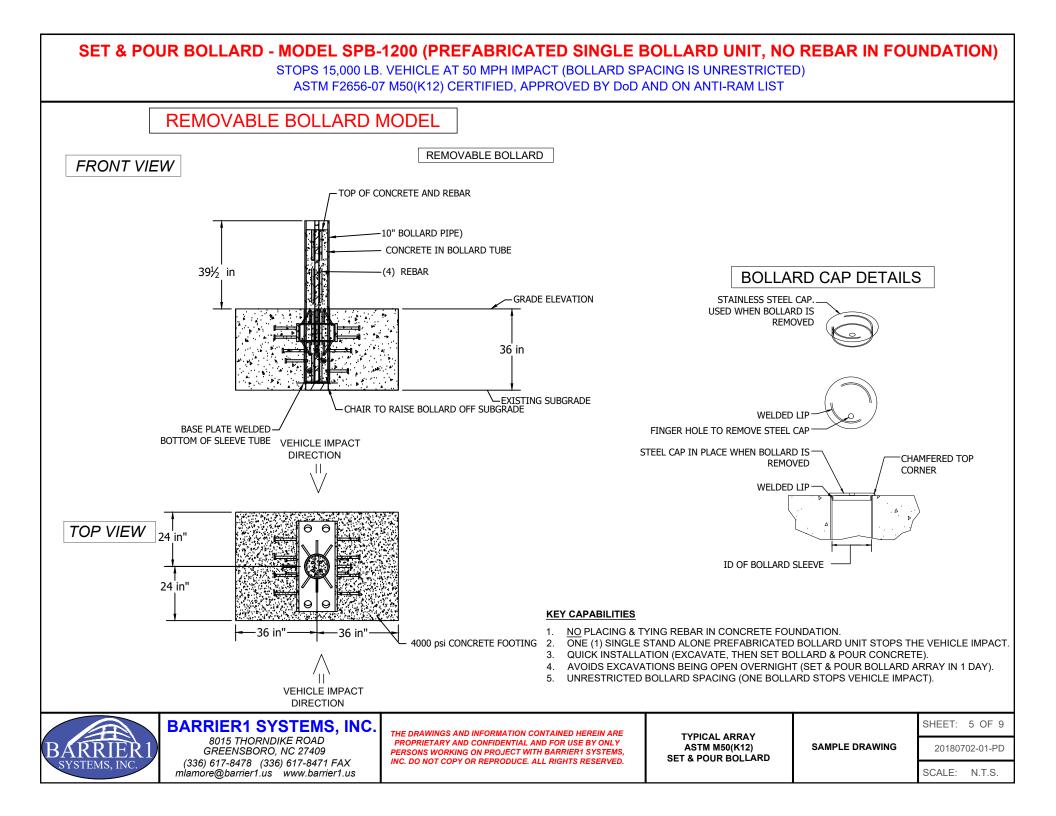

### SET & POUR BOLLARD - MODEL SPB-1200 (PREFABRICATED SINGLE BOLLARD UNIT, NO REBAR IN FOUNDATION)

STOPS 15,000 LB. VEHICLE AT 50 MPH IMPACT (BOLLARD SPACING IS UNRESTRICTED) ASTM F2656-07 M50(K12) CERTIFIED, APPROVED BY DoD AND ON ANTI-RAM LIST