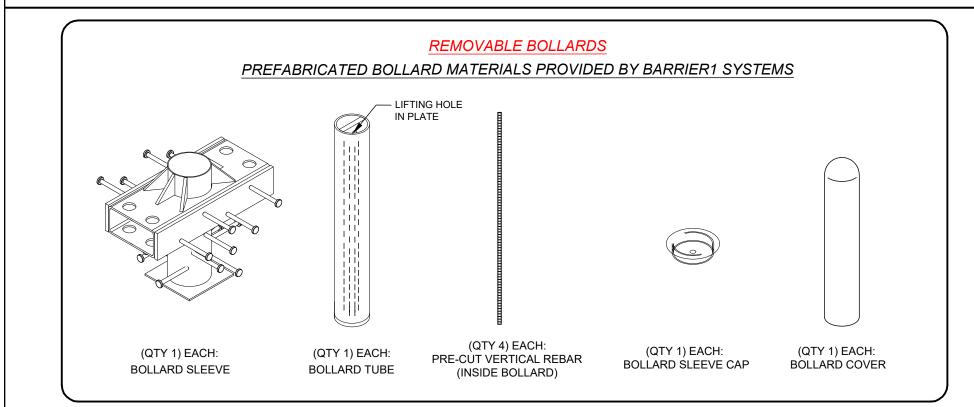

# SET & POUR BOLLARD - MODEL SPB-1200 (PREFABRICATED SINGLE BOLLARD UNIT, NO REBAR IN FOUNDATION)

STOPS 15,000 LB. VEHICLE AT 50 MPH IMPACT (BOLLARD SPACING IS UNRESTRICTED) ASTM F2656-07 M50(K12) CERTIFIED, APPROVED BY DoD AND ON ANTI-RAM LIST

### **REMOVABLE BOLLARDS IN ARRAY**

BARRIER1 SYSTEMS, INC. 8015 THORNDIKE ROAD GREENSBORO, NC 27409

(336) 617-8478 (336) 617-8471 FAX 

THE DRAWINGS AND INFORMATION CONTAINED HEREIN ARE PROPRIETARY AND CONFIDENTIAL AND FOR USE BY ONLY PERSONS WORKING ON PROJECT WITH BARRIER1 SYSTEMS, INC. DO NOT COPY OR REPRODUCE. ALL RIGHTS RESERVED.