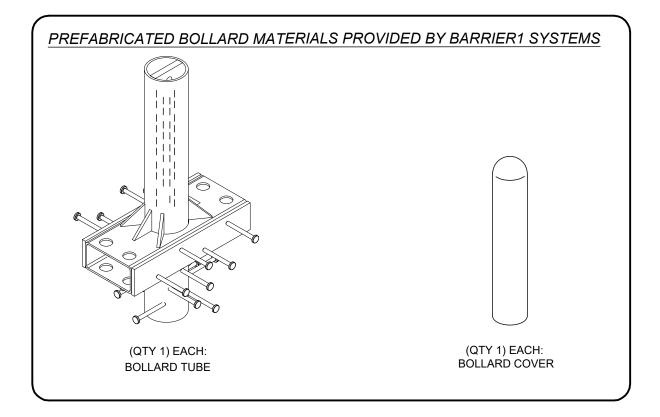

## SET & POUR BOLLARD - MODEL SPB-1200 (PREFABRICATED SINGLE BOLLARD UNIT, NO REBAR IN FOUNDATION)

STOPS 15,000 LB. VEHICLE AT 50 MPH IMPACT (BOLLARD SPACING IS UNRESTRICTED) ASTM F2656-07 M50(K12) CERTIFIED, APPROVED BY DoD AND ON ANTI-RAM LIST

#### MATERIALS PROVIDED BY INSTALLER

1. CONCRETE. 2.75 CUBIC YARDS PER BOLLARD.

2. CHAIRS TO ELEVATE BOLLARD ABOVE SUBGRADE