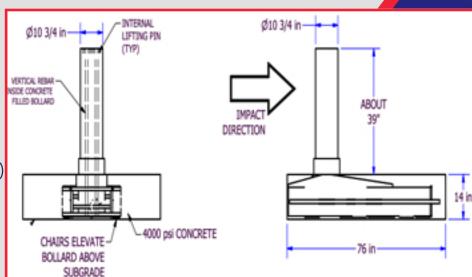

## M50 Shallow Foundation Bollards GS-07F-0341V Model: SMB-1200-SA

\*ASTM M50, P1 - Single, bollard stopped a 15,000 lbs. vehicle at 50 MPH impact (bi-directional stopping capability)

Shallow foundation is 16" to avoid underground utilites.

## **PRODUCT DETAILS**

Bollard: 10 3/4" OD Steel Pipe

Weight: 1,965 lbs. Each (with rebar)

**Bollard Cover:** Wide Variety available

Removable bollard model is available.

Shallow Foundation is only 16" deep Easily avoids underground utilities.