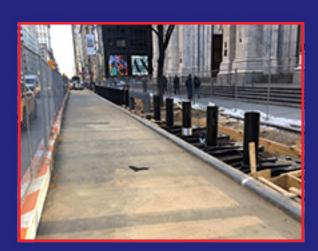

## M50 Shallow Foundation Bollards GS-07F-0341V Model: SMB-1200-SA

\*ASTM M50, P1 - Single, bollard stopped a 15,000 lbs. vehicle at 50 MPH impact (bi-directional stopping capability)

Shallow foundation is 16" to avoid underground utilites.

 Only one prefabricated bollard unit to set. Allows for field adjustments.

•No field welding, bolted connections, or speciality subgrade required during install

\*Bollard spacing up to 54" on center minimized number of bollards required. (Fewer Bollards reduces overall cost)

## **PRODUCT DETAILS**

Bollard: 10 3/4" OD Steel Pipe

Weight: 1,965 lbs. Each (with rebar)

**Bollard Cover:** Wide Variety available

Removable bollard model is available.

Shallow Foundation is only 16" deep Easily avoids underground utilities.