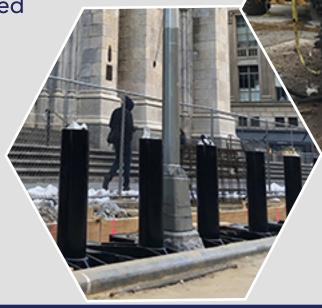

## M50 Shallow Foundation Bollards GS-07F-0341V Model: SMB-1200-SA

\*ASTM M50, P1 - Single, bollard stopped a 15,000 lbs. vehicle at 50 MPH impact (bi-directional stopping capability)

Shallow foundation is 16" to avoid underground utilites.

 Only one prefabricated bollard unit to set. Allows for field adjustments.

•No field welding, bolted connections, or speciality subgrade required during install

\*Bollard spacing up to 54" on center minimized number of bollards required. (Fewer Bollards reduces overall cost)

 Variety of covers available including decorátive or lighted

Easy to install with turns and across grade elevation changes

**SCAN ME** TO LEARN MORE