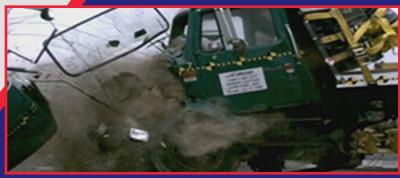

## M50 Shallow Foundation Bollards GS-07F-0341V Model: SMB-1200-SA

\*ASTM M50, P1 - Single, bollard stopped a 15,000 lbs. vehicle at 50 MPH impact (bi-directional stopping capability)

Shallow foundation is 16" to avoid underground utilites.