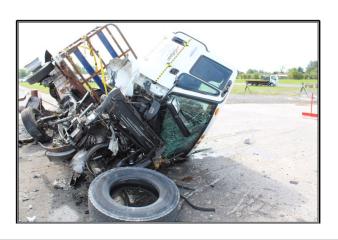

### **ASTM F2656-20 CERTIFIED**

The M50B is crash tested and certified M50 P2 by an independent ISO 9001 accredited laboratory. During the test, the barrier easily stopped a 15,000 pound vehicle traveling 50 miles per hour.