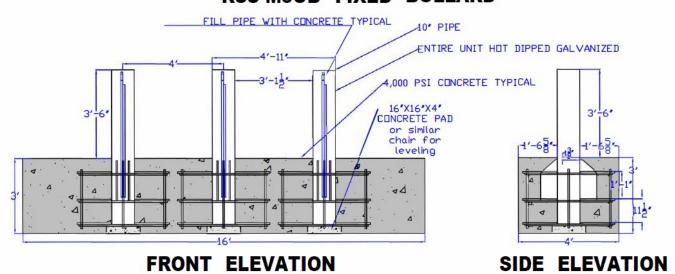

#### **EASY INSTALLATION**

Each bollard ships pre-assembled and totally self-contained from the factory. Bollards are fabricated with the installer in mind. No additional rebar is required, just dig, set, and pour.

Height: 42 inches above grade

Weight: Each bollard assembly weighs 1405 lbs

**Bollard Spacing: 4' on center** 

Foundation: 16' L x 4' W x 3' H

**Test Configuration: Arrary of 3 Bollards** 