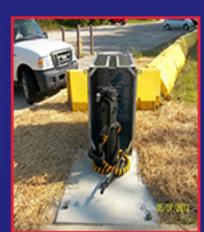

## Quick Connect Cable Barrier GS-07F-0341V Model: QCB-MAN-400

- •Engineered to stop 15,000 lbs. vehicle impact at 30 mph.
- Manually operated by one person. Open or close access control point in about 4 minutes.
- Lightweight, high strength barrier cable is reusable, abrasion proof and UV protected.
- Mechanical tensioning device raises and tightens cable.
- Aesthetic, tilt-back enclosures. Non-rusting aluminum, lockable in closed position. Store barrier cable inside locked enclosure.

## PRODUCT DETAILS

Up to 55' Span - 4 Lane Road

Store barrier cable inside locked enclosure

Simple installation and set up. Prefabricated components delivere. Only 2.4 cy of concrete.

Minimal maintenance, simple to operate.