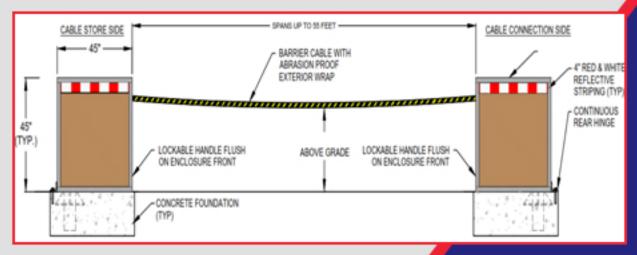

## Quick Connect Cable Barrier GS-07F-0341V Model: QCB-MAN-400

- •Engineered to stop 15,000 lbs. vehicle impact at 30 mph.
- Manually operated by one person. Open or close access control point in about 4 minutes.
- Lightweight, high strength barrier cable is reusable, abrasion proof and UV protected.
- Mechanical tensioning device raises and tightens cable.
- Aesthetic, tilt-back enclosures. Non-rusting aluminum, lockable in closed position. Store barrier cable inside locked enclosure.

## PRODUCT DETAILS

Up to 55' Span - 4 Lane Road

Store barrier cable inside locked enclosure

Simple installation and set up. Prefabricated components delivere. Only 2.4 cy of concrete.

Minimal maintenance, simple to operate.