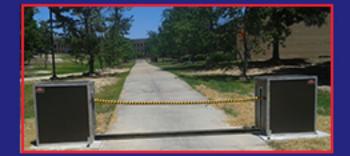

## Quick Connect Cable Barrier GS-07F-0341V Model: QCB-MAN-400

- •Engineered to stop 15,000 lbs. vehicle impact at 30 mph.
- Manually operated by one person. Open or close access control point in about 4 minutes.
- Lightweight, high strength barrier cable is reusable, abrasion proof and UV protected.
- Mechanical tensioning device raises and tightens cable.
- Aesthetic, tilt-back enclosures. Non-rusting aluminum, lockable in closed position. Store barrier cable inside locked enclosure.

## PRODUCT DETAILS

Up to 55' Span - 4 Lane Road

Store barrier cable inside locked enclosure

Simple installation and set up. Prefabricated components delivere. Only 2.4 cy of concrete.

Minimal maintenance, simple to operate.