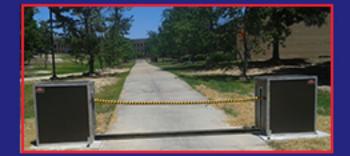

## Quick Connect Cable Barrier GS-07F-0341V Model: QCB-MAN-1200

- Engineered to stop 15,000 lbs. vehicle impact at 50 mph.
- Manually operated by one person. Open or close access control point in about 4 minutes.
- Lightweight, high strength barrier cable is reusable, abrasion proof and UV protected.
- Mechanical tensioning device raises and tightens cable.
- Aesthetic, tilt-back enclosures. Non-rusting aluminum, lockable in closed position. Store barrier cable inside locked enclosure.
- Spans up to 55' (4-lane)
- Minimial maintenance required. Simple to operate.
- •All weather use.

## WIDE SPANNING CABLE BARRIER MANUALLY OPERATED

## PRODUCT DETAILS

Up to 55' Span - 4 Lane Road

Store barrier cable inside locked enclosure

Simple installation and set up. Prefabricated components delivere. Only 2.4 cy of concrete.

Minimal maintenance, simple to operate.