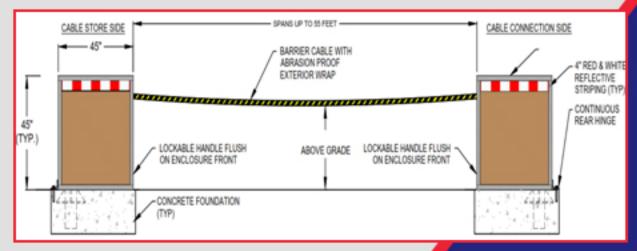

## Quick Connect Cable Barrier GS-07F-0341V Model: QCB-MAN-1200

- Engineered to stop 15,000 lbs. vehicle impact at 50 mph.
- Manually operated by one person. Open or close access control point in about 4 minutes.
- Lightweight, high strength barrier cable is reusable, abrasion proof and UV protected.
- Mechanical tensioning device raises and tightens cable.
- Aesthetic, tilt-back enclosures. Non-rusting aluminum, lockable in closed position. Store barrier cable inside locked enclosure.
- Spans up to 55' (4-lane)
- Minimial maintenance required. Simple to operate.
- •All weather use.

## WIDE SPANNING CABLE BARRIER MANUALLY OPERATED

## PRODUCT DETAILS

Up to 55' Span - 4 Lane Road

Store barrier cable inside locked enclosure

Simple installation and set up. Prefabricated components delivere. Only 2.4 cy of concrete.

Minimal maintenance, simple to operate.