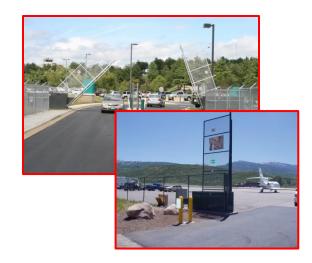

## PRO-Gate Vertical Lift Fence for Vehicle Access Control

## **Applications**

- ★ Military Bases
- \* Airports
- \* Power Plants
- \* Refineries
- ★ Government Agencies
- ★ Hydro Dams
- \* Federal Buildings
- 🚣 Embassies

- ★ Can span multiple traffic lanes (up to 25' per gate)
- ★ Up to 50' clear opening using two gates
- ★ Tested at over 2,000,000 open / close cycles and up to 2,900 cycles per day
- \* Can be opened or closed in as little as 6 seconds
- ★ Low maintenance; only 7 moving parts
- ★ Works with your existing keycard & keyless entry systems
- Can be supplied with a high-security or ornamental fence up to 11' high
- w UL 325 listed
- ★ Anti-terrorism model available that stops a 15,000-pound truck traveling at 50 mph