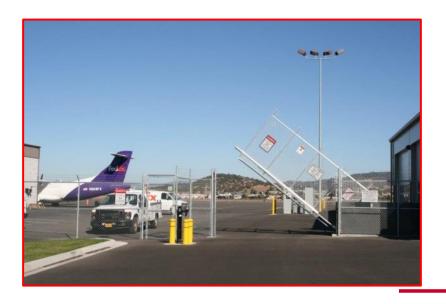

## PRO-Gate Vertical Lift Fence for Vehicle Access Control

## **Applications**

- ★ Military Bases
- \* Airports
- \* Power Plants
- \* Refineries
- ★ Government Agencies
- ★ Hydro Dams
- \* Federal Buildings
- 🚣 Embassies

- ★ Can span multiple traffic lanes (up to 25' per gate)
- ★ Up to 50' clear opening using two gates
- ★ Tested at over 2,000,000 open / close cycles and up to 2,900 cycles per day
- \* Can be opened or closed in as little as 6 seconds
- ★ Low maintenance; only 7 moving parts
- ★ Works with your existing keycard & keyless entry systems
- Can be supplied with a high-security or ornamental fence up to 11' high
- w UL 325 listed
- ★ Anti-terrorism model available that stops a 15,000-pound truck traveling at 50 mph