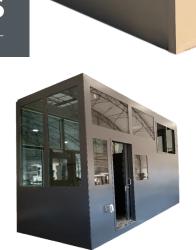

## **Land Port of Entry Booths**

## **Standard Features**

- Prefabricated with 14 gauge mechanical tube, welded framing system
- · Smooth and flat exterior with no exposed fasteners on building exterior
- Wall Panel: 16 gauge galvanized steel E.P.S. insulation core and a 16 gauge galvanized steel interior face
- Pre-wired, factory built, ready for connection to service at Project site
- · Forklift pockets built into base of booth for swift & easy off-loading

## **Options**

- Ballistic-rated walls, capable of meeting all levels of UL-752 & NIJ bullet resistance
- · Bi-level designs to process cars and large trucks
- Exterior flood and security lights
- Secure window/counter shudders
- Built-in stainless stell counter tops
- Tinted windows in both standard and reflective tint
- Custom color options with color matching
- Custom door locks with access control