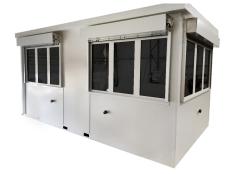

## **Land Port of Entry Booths**

## **Standard Features**

- Prefabricated with 14 gauge mechanical tube, welded framing system
- · Smooth and flat exterior with no exposed fasteners on building exterior
- Wall Panel: 16 gauge galvanized steel E.P.S. insulation core and a 16 gauge galvanized steel interior face
- Pre-wired, factory built, ready for connection to service at Project site
- · Forklift pockets built into base of booth for swift & easy off-loading

## **Options**

- Ballistic-rated walls, capable of meeting all levels of UL-752 & NIJ bullet resistance
- · Bi-level designs to process cars and large trucks
- Exterior flood and security lights
- Secure window/counter shudders
- Built-in stainless stell counter tops
- Tinted windows in both standard and reflective tint
- Custom color options with color matching
- Custom door locks with access control