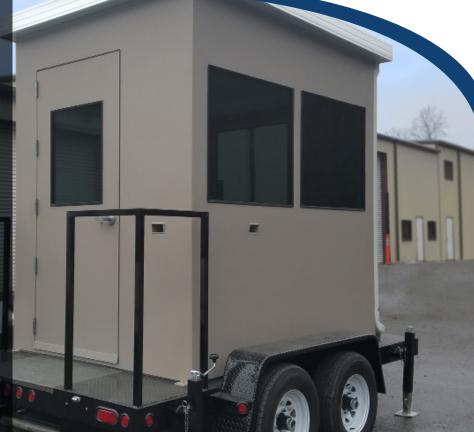

#### BETTER BUILT STRONGER BUILT PANEL BUILT

PANEL BUILT

A truly Ballistic Rated Building requires all the building's components to be ballistic rated as well. Additionally, the system's design and accessories must be layed out in order to provide a level of protection that is greater than any threat it may face.

For these reasons, Panel Built's ballistic building components, ballistic doors, windows, gun ports, and more, go above and beyond to ensure the building's occupants are safe and able to combat force brought their way.

### Ballistic Doors

- Offered in all UL Levels of Ballistic Protection
- Swing & Sliding door options available
- Standard door(s) shall be 36"w X 84"h X 1 3/4" thick
- Each door includes a closer, sweep, threshold, satin chrome lever set

# Ballistic Windows

- Offered in all UL Levels of Ballistic Protection
- Fixed picture windows shall be nominal 36" wide X 42" high
- Window frame composed of Steel/Aluminum with no exposed fasteners
- Window tinting and glazing available with custom light transmittance