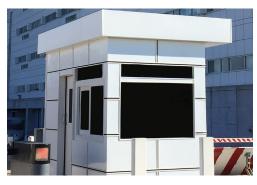

# Ballistic Windows

- Offered in all UL Levels of Ballistic Protection
- Fixed picture windows shall be nominal 36" wide X 42" high
- Window frame composed of Steel/Aluminum with no exposed fasteners
- Window tinting and glazing available with custom light transmittance