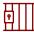

## Breach Test

One-person cutting through the 6 gauge 5/8" weave chain fence wrapped around a corner post. The attacker utilizing wire cutters.

#### RESULTS

Successful. Breach time: 6 minutes 27 seconds. Compare to standard chainlink breach time of 33 seconds.