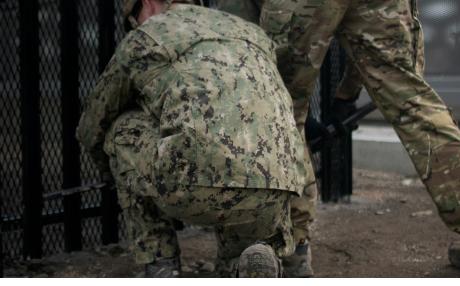

## Breach Test

This two-person test consisted of each special operator taking turns with a sledgehammer and pry bar. Time began with the first strike of the hammer and ended when the attackers failed to breach within the 15-minute allotted maximum.

## RESULTS

Unsuccessful. Breach time exceeded 15-min. allotted maximum.