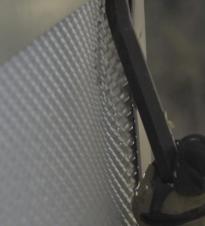

## IP112: Mini Louver

Impenetrable. Unclimbable. Unstoppable. The IFI-12 is the strongest security solution we offer. This entirely welded, bracket-less system is nearly impervious to standard forms of attack.

**Features** 

Anti-climb

Thorn-guard system

Highest IKE Certification

Delayed breach time

No exposed brackets

Aesthetically pleasing

Completely welded system

Available in various colors

25% visibility

**Industries** 

**Airports** 

Energy

Utilities

s Data Centers

Military