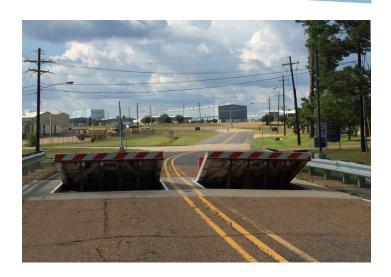

## PRODUCT DESCRIPTION

The Phoenix shallow foundation-mounted vehicle barrier system is US Department of State (DoS) K-12 certified (equivalent to ASTM F2656-07 M50 P1). The barrier is designed and tested to stop a 15,000lb vehicle traveling 50mph. The unit is available in an 8-foot width and can be purchased in larger lane widths up to 14 feet; widths are increased by 1 foot increments.

The barrier unit consists of a wedge made of steel weldments with safety supports. A shallow 16-inch foundation is used for total depth of construction. The system affords easy access for maintenance operations from inside or outside the barrier. The barrier height at full deployment is 40 inches above grade.