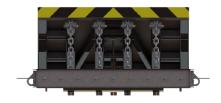

The barrier unit consists of a wedge made of steel weldments with safety supports. A shallow 16-inch foundation is used for total depth of construction. The system affords easy access for maintenance operations from inside or outside the barrier. The barrier height at full deployment is 40 inches above grade.