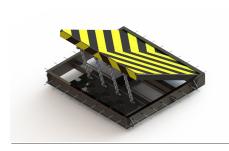

## PRODUCT DESCRIPTION

The Phoenix shallow foundation-mounted vehicle barrier system is US Department of State (DoS) K-12 certified (equivalent to ASTM F2656-07 M50 P1). The barrier is designed and tested to stop a 15,000lb vehicle traveling 50mph. The unit is available in an 8-foot width and can be purchased in larger lane widths up to 14 feet; widths are increased by 1 foot increments.

The barrier unit consists of a wedge made of steel weldments with safety supports. A shallow 16-inch foundation is used for total depth of construction. The system affords easy access for maintenance operations from inside or outside the barrier. The barrier height at full deployment is 40 inches above grade.