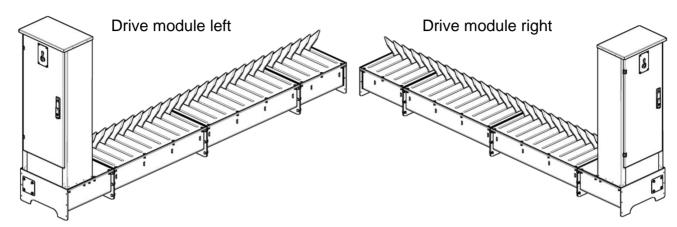

## **Technical Data Sheet**

**Design:** Tyre Killer consisting of coupled blocking modules and drive module with drive

housing, drive column, electro-mechanical drive and control unit

**Blocking Width:** 2.0 m to 6.0 m in 0.5 m increments

**Configuration:** Drive module installed on the left or right viewed from the outside

**Locking:** In end positions and mechanically in case of power failure

Emergency Operation: Manual lowering of spikes after disengagement of drive via release lever