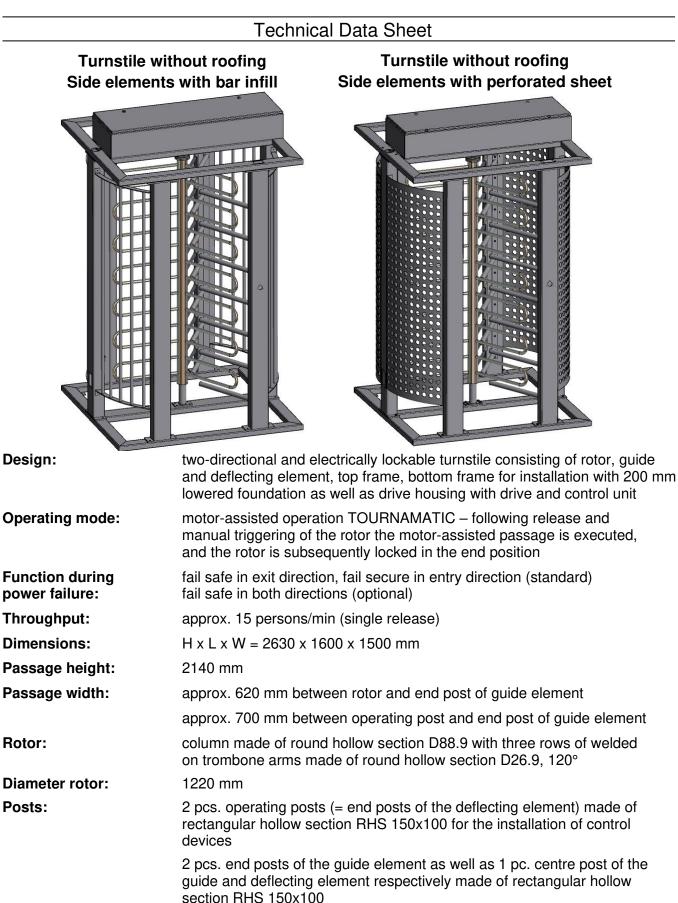

## **Technical Data Sheet**

| Guide element:                  | with curved side elements                                                                                                                                                                                                                                       |                                                                                                                                          |                     |
|---------------------------------|-----------------------------------------------------------------------------------------------------------------------------------------------------------------------------------------------------------------------------------------------------------------|------------------------------------------------------------------------------------------------------------------------------------------|---------------------|
|                                 | located on the left-hand side (standard) or right-hand side (optional) viewed from the outside                                                                                                                                                                  |                                                                                                                                          |                     |
| Deflecting element:             | with curved side elements and deflecting arms D40 screwed onto the end posts at the inside and outside                                                                                                                                                          |                                                                                                                                          |                     |
| Side elements:                  | with perforated sheet, round holes in straight rows, 40 mm hole width, 65 mm spacing                                                                                                                                                                            |                                                                                                                                          |                     |
| Drive housing:                  | with inspection door, opening upwards incl. cylinder sash fastener lock                                                                                                                                                                                         |                                                                                                                                          |                     |
| Drive:                          | 1 ~ 230 V Δ, 50 Hz                                                                                                                                                                                                                                              |                                                                                                                                          |                     |
|                                 | electromagnetic brake v<br>magnetic brake (standa                                                                                                                                                                                                               | on of 1 pc. indexing freewheel a<br>vith 1 pc. indexing freewheel and<br>rd) or in combination of 2 pcs. in<br>tic brake each (optional) | d permanent         |
| Control unit:                   | WE-Tronic II with contactor board, installed in drive housing, control voltage 24 V DC                                                                                                                                                                          |                                                                                                                                          | sing, control       |
|                                 |                                                                                                                                                                                                                                                                 | roughput efficiency, stop in end<br>f the rotor, automatic locking aft<br>500 sec)                                                       | •                   |
| Supply voltage:                 | 230 V (1Ph + N + PE), 5                                                                                                                                                                                                                                         | 50 Hz                                                                                                                                    |                     |
| Surface finish:                 | rotor:                                                                                                                                                                                                                                                          | stainless steel V2A                                                                                                                      |                     |
|                                 | bottom frame:                                                                                                                                                                                                                                                   | hot-dip galvanised                                                                                                                       |                     |
|                                 | <ul> <li>powder-coated in sta</li> </ul>                                                                                                                                                                                                                        | g element, top frame and drive<br>Indard-colour (standard)<br>ecial RAL-colour (optional)                                                | housing:            |
| Standard colour:                |                                                                                                                                                                                                                                                                 | RAL 7030 stone grey, RAL 703<br>ey or RAL 9010 pure white                                                                                | 5 light grey,       |
| Options:                        | side elements with top a infill made of round hold                                                                                                                                                                                                              | and bottom rail made of flat mate<br>ow section D26.9                                                                                    | erial, vertical bar |
|                                 | guide housing made of                                                                                                                                                                                                                                           | steel with aluminium door                                                                                                                |                     |
|                                 | installation on FFL / without lowered foundation<br>single shell canopy or Makrolon roof                                                                                                                                                                        |                                                                                                                                          |                     |
|                                 |                                                                                                                                                                                                                                                                 |                                                                                                                                          |                     |
|                                 | LED-illumination with or                                                                                                                                                                                                                                        | D-illumination with or without twilight switch                                                                                           |                     |
|                                 | railing panel for multiple turnstile unit with single shell canopy or<br>Makrolon roof                                                                                                                                                                          |                                                                                                                                          |                     |
|                                 | • •                                                                                                                                                                                                                                                             | th selector switch for free entry,<br>button for single release entry                                                                    |                     |
|                                 | push button single release, Lumitas-push button incl. LED-indicat<br>red/green, key switch single release, key switch free access, cod<br>pad, proximity card reader, traffic light red/green, traffic light picto<br>green arrow/red cross and intercom system |                                                                                                                                          | cess, code key      |
| Weight:                         | approx. 660 kg (without                                                                                                                                                                                                                                         | roofing)                                                                                                                                 |                     |
| Temperature range:              | -10 °C +50 °C                                                                                                                                                                                                                                                   |                                                                                                                                          |                     |
| Document: 1307086<br>Version: a | created: 02.10.2<br>changed: 23.03.2<br>subject to chan                                                                                                                                                                                                         | 2021                                                                                                                                     | Page 2 of 2         |