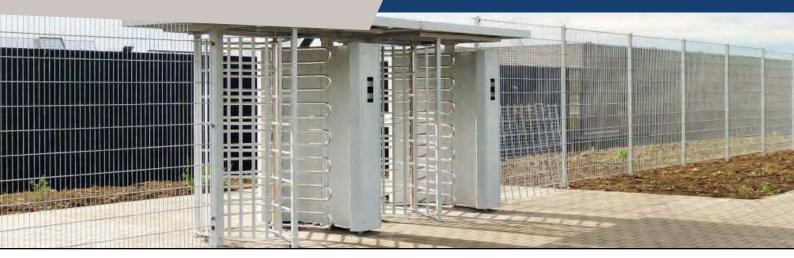

## TurnSec 4.0

With our full-height turnstiles you control and manage visitor access. This keeps unauthorised persons out and at the same time provides unhindered access for authorised persons.

We offer the TurnSec 4.0 as a single and a multiple system. With the TurnSec Bicycle 4.0 you provide unhindered access to your property by bicycle.

Different options allow an individual adaptation to your specific requirements. We offer our TurnSec 4.0 with different roofs, such as a modern Makrolon roof. Furthermore, LED lighting, access release indicator and various access control elements increase user comfort.

Thanks to high-quality materials, stable steel frame construction and proven long-term corrosion protection TRI-PROTECT®, our turnstiles are very durable and weather-resistant.

In addition, our TurnSec 4.0 turnstiles are manufactured in a climate-neutral way along the entire value chain, thus underlining the sustainability of our products.