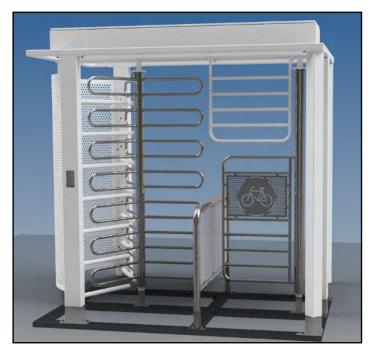

## TurnSec 4.0

With our full-height turnstiles you control and manage visitor access. This keeps unauthorised persons out and at the same time provides unhindered access for authorised persons.

We offer the TurnSec 4.0 as a single and a multiple system. With the TurnSec Bicycle 4.0 you provide unhindered access to your property by bicycle.

Different options allow an individual adaptation to your specific requirements. We offer our TurnSec 4.0 with different roofs, such as a modern Makrolon roof. Furthermore, LED lighting, access release indicator and various access control elements increase user comfort.