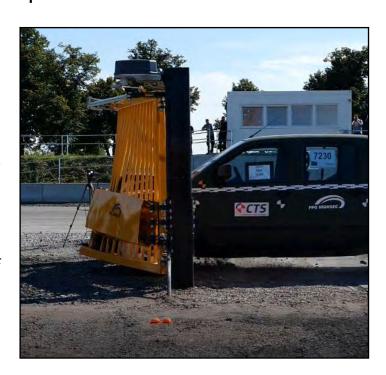

The active arrestor system is designed to effectively prevent forced entry of vehicles up to the size of a pickup truck (2.5t) travelling at 48km/h. The Entra-Quick PU30 is crash tested and has the following certifications:

PAS 68 V/2500[N1G]/48/90/1.2/0.0 IWA 14-1 V/2500[N1G]/48/90/1.3

For more information contact us or visit our website:

+49(0) 5258 500 70 info@perimeterprotection.net www.perimeterprotection.net/ perimeter-protection-products/ entraquick-pu30/