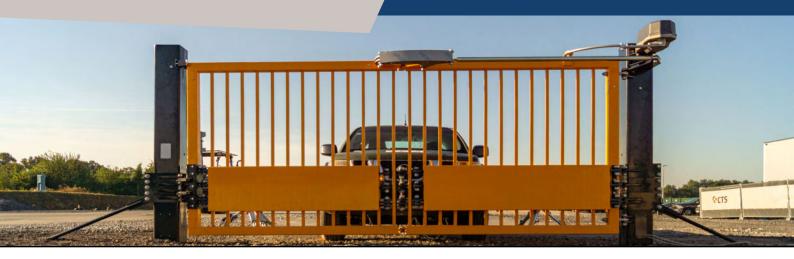

## EntraQuick PU30 - ultimate security for vehicle access points

The innovative EntraQuick PU30 offers all the advantages of a Quick Folding Gate and a crash tested arrestor system for additional impact resistance and maximum protection.

## EntraQuick PU30

The Quick Folding Gate EntraQuick PU30 is based on the proven design of the single leaf EntraQuick II. Advantages here are a fast operation time and obstacle free passage due to the lack of bottom and top rail guides. Its high reliability and low maintenance make it the ideal solution for high frequency access routes with high security requirements.