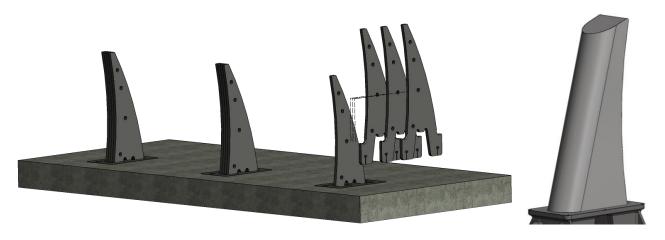

## Triple bollard unit with foundation

## Bollard with stainless steel shroud

Design: removable blocking bollard(s) with blocking elements in layered

construction, mounted in an underground housing for installation with

shallow foundation

**Kinetic Impact Energy:** 1185 kJ (7.5 t @ 64 km/h)

**Blocking Elements:** 4 pcs. laser cuttings with base for insertion into underground housing,

25 mm sheet thickness

**Foundation Depth:** 220 mm (shallow foundation)

**Blocking Width:** 100 mm **Blocking Height:** 900 mm