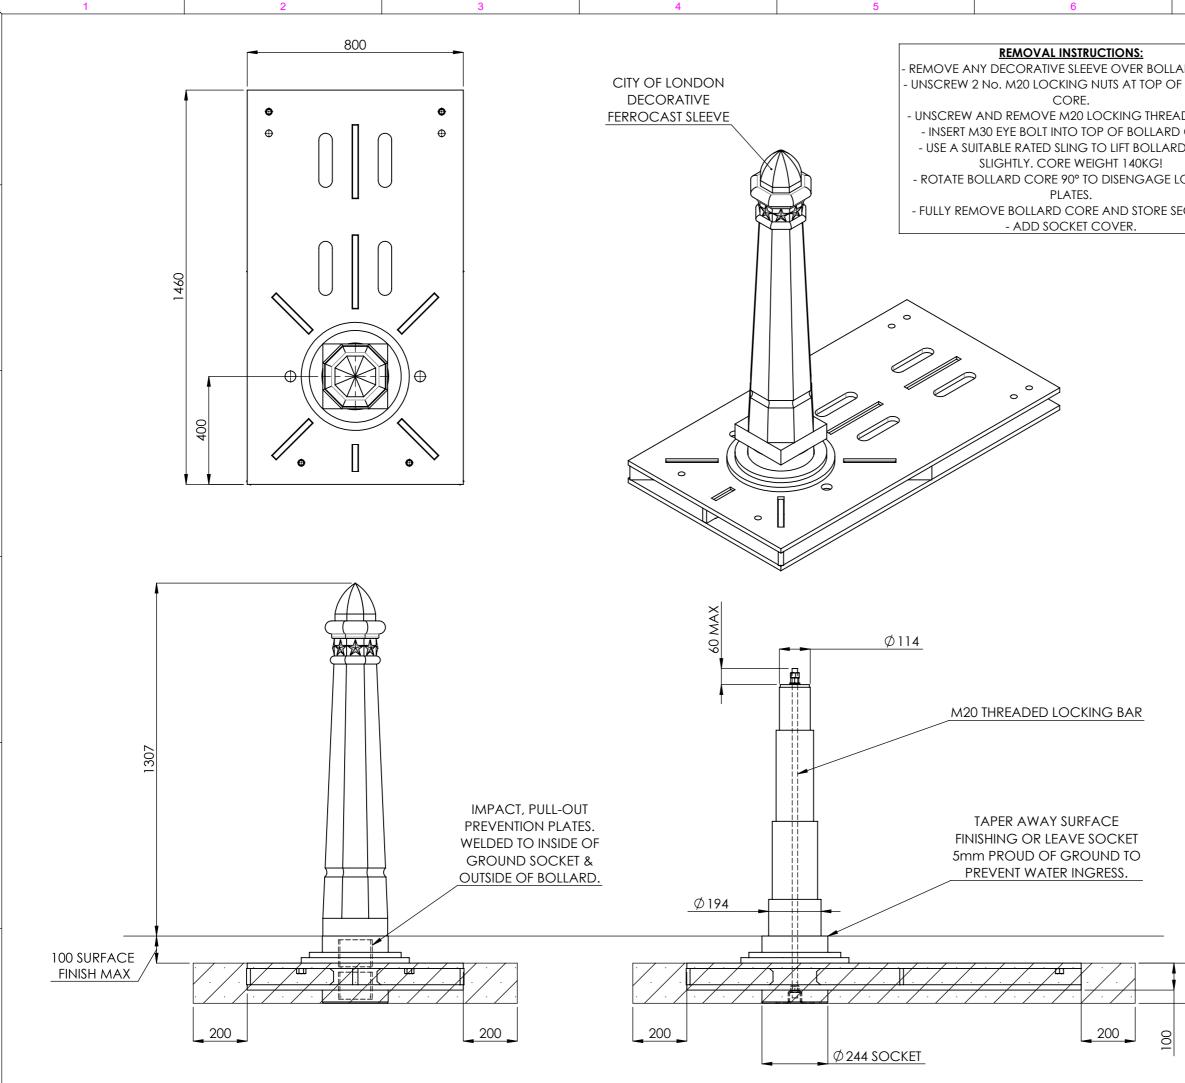

FOR INSTALLATION INSTRUCTIONS PLEASE REFER TO THE STANDARD 72-40 SHALLOWMOUNTS DOCUMENTS.

5 6

|                                                    | 7                                                         |                                                                                                                                                                                                                                                                                                                                                                                                                                                                                                                              |                               | 8    |          |          |              |
|----------------------------------------------------|-----------------------------------------------------------|------------------------------------------------------------------------------------------------------------------------------------------------------------------------------------------------------------------------------------------------------------------------------------------------------------------------------------------------------------------------------------------------------------------------------------------------------------------------------------------------------------------------------|-------------------------------|------|----------|----------|--------------|
| RD CORE.<br>BOLLARD<br>DED BAR.<br>CORE.<br>D CORE | D                                                         | THIS DRAWING IS THE SOLE PROPERTY AND COPYRIGHT OF<br>MARSHALLS STREET FURNITURE AND MAY NOT BE DISCLOSED<br>TO ANY THIRD PARTY OR REPRODUCED IN WHOLE OR IN PART<br>WITHOUT THE PRIOR WRITTEN CONSENT OF AN AUTHORISED<br>REPRESENTATIVE OF THE COMPANY. UNAUTHORISED PARTIAL<br>OR COMPLETE REPRODUCTION, IN EITHER TWO OR THREE<br>DIMENSIONAL FORM, MAY RESULT IN LEGAL ACTION. THE USE OF<br>THIS DRAWING TO OBTAIN QUOTES FROM OTHER SUPPLIERS<br>OTHER THAN MARSHALLS URBAN STRUCTURES MAY RESULT IN<br>LEGAL ACTION. |                               |      |          |          |              |
|                                                    |                                                           | Marshalls                                                                                                                                                                                                                                                                                                                                                                                                                                                                                                                    |                               |      |          |          |              |
| CURELY.                                            |                                                           | PREMIER WAY<br>LOWFIELDS BUSINESS PARK<br>ELLAND<br>HALIFAX<br>WEST YORKS<br>HX5 9HT<br>TEL: 0870 990 7504<br>EMAIL:info@marshalls.co.uk                                                                                                                                                                                                                                                                                                                                                                                     |                               |      |          |          |              |
|                                                    | 1. A<br>STA<br>2. [<br>3. F<br>ED<br>4. A<br>5. (<br>6. 2 | NOTES:<br>1. ALL DIMENSIONS ARE IN MILLIMETRES UNLESS OTHERWISE<br>STATED.<br>2. DO NOT SCALE DRAWING.<br>3. REMOVE ALL BURRS, SWARF AND SHARP EDGES (BREAK ALL<br>EDGES WITH SOFT SANDING DISC).<br>4. ALL WELDS 6MM UNLESS STATED OTHERWISE.<br>5. CLEAN ALL WELDS, NO SPATTER, NO SLAG.<br>6. ZERO DIMENSIONAL TOLERANCE ON PROFILES. CUT SECTIONS AS<br>INDICATED.                                                                                                                                                       |                               |      |          |          |              |
|                                                    | Rev                                                       | UNLESS OTHERWISE STATED:<br>ALL DIMENSIONS ARE IN MILLIMETRES<br>TOLERANCES: LINEAR 0 : +/-1<br>0.0 : +/-0.1<br>0.00 : +/-0.1<br>0.0 : +/-0.1<br>0.0 : +/-0.1<br>ANGULAR +/-0.5'<br>DEBURR AND BREAK SHARP EDGES<br>Rev Inits Revision Notes ER No. Date                                                                                                                                                                                                                                                                     |                               |      |          |          |              |
|                                                    | A<br>B                                                    | MB<br>-                                                                                                                                                                                                                                                                                                                                                                                                                                                                                                                      | FIRST ISSUE                   |      | -        | 07/06/19 | C            |
|                                                    | С                                                         | -                                                                                                                                                                                                                                                                                                                                                                                                                                                                                                                            | -                             |      | -        | //       |              |
|                                                    | D                                                         | -                                                                                                                                                                                                                                                                                                                                                                                                                                                                                                                            | -                             |      | -        | //       |              |
|                                                    | E                                                         | -                                                                                                                                                                                                                                                                                                                                                                                                                                                                                                                            | -                             |      | -        | //       |              |
|                                                    | V/<br>GI<br>V/                                            | MATERIAL:<br>VARIOUS<br>GRADE:<br>VARIOUS                                                                                                                                                                                                                                                                                                                                                                                                                                                                                    |                               |      |          |          |              |
|                                                    | G                                                         | FINISH:<br>GALVANISED AND PZZAPPC                                                                                                                                                                                                                                                                                                                                                                                                                                                                                            |                               |      |          |          |              |
|                                                    |                                                           | APPROX MASS:<br>552.3 KG                                                                                                                                                                                                                                                                                                                                                                                                                                                                                                     |                               |      |          |          |              |
|                                                    |                                                           | LIFT OUT SHALLOWMOUNT                                                                                                                                                                                                                                                                                                                                                                                                                                                                                                        |                               |      |          |          |              |
|                                                    | RI<br>Sh                                                  | PRODUCT RANGE:<br>RHINOGUARD<br>SHEET TITLE:<br>Rhipo Cuard IWA 14 72/40 Suppor                                                                                                                                                                                                                                                                                                                                                                                                                                              |                               |      |          |          |              |
|                                                    | Sh                                                        | RhinoGuard IWA-14 72/40 Super<br>Shallowmount - Lift Out<br><b>DRAWING NUMBER:</b>                                                                                                                                                                                                                                                                                                                                                                                                                                           |                               |      |          |          |              |
|                                                    |                                                           | PS-RG-SM-99999                                                                                                                                                                                                                                                                                                                                                                                                                                                                                                               |                               |      |          |          |              |
|                                                    |                                                           |                                                                                                                                                                                                                                                                                                                                                                                                                                                                                                                              | DRAWN BY                      |      | REVISION |          |              |
| 149                                                |                                                           |                                                                                                                                                                                                                                                                                                                                                                                                                                                                                                                              | MB<br><b>DATE</b><br>07/06/19 | [,   | [A]      |          |              |
|                                                    |                                                           |                                                                                                                                                                                                                                                                                                                                                                                                                                                                                                                              | <b>SCALE</b><br>1:14@A3       | SHEE | T1 of 1  |          |              |
|                                                    | 7                                                         |                                                                                                                                                                                                                                                                                                                                                                                                                                                                                                                              |                               | 8    |          |          | $\backslash$ |