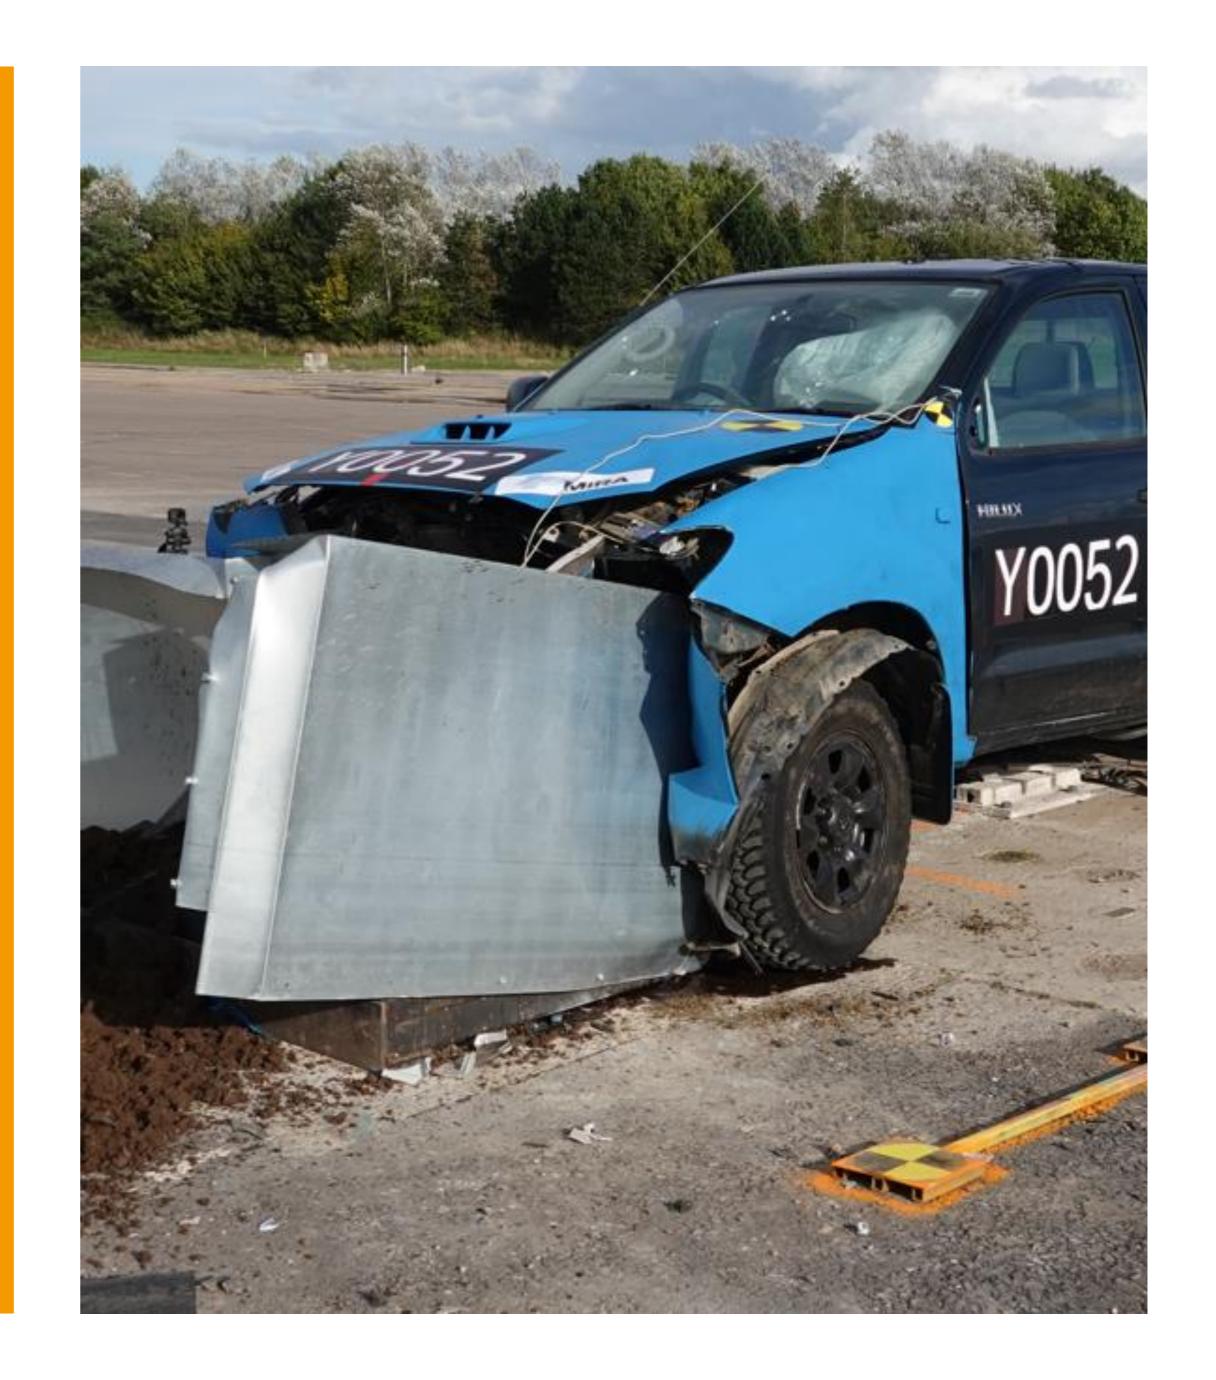

The decorative mild steel cladding shrouds the internal structural steel core from view, making the unit visually indistinguishable from a normal planter.

Originally designed to stop a 7.2 ton vehicle, however CPNI funding of £24k was successfully secured to initially test with a 2.5 ton vehicle. If there is sufficient market demand following launch, the planter could be retested in the future at 72-30.