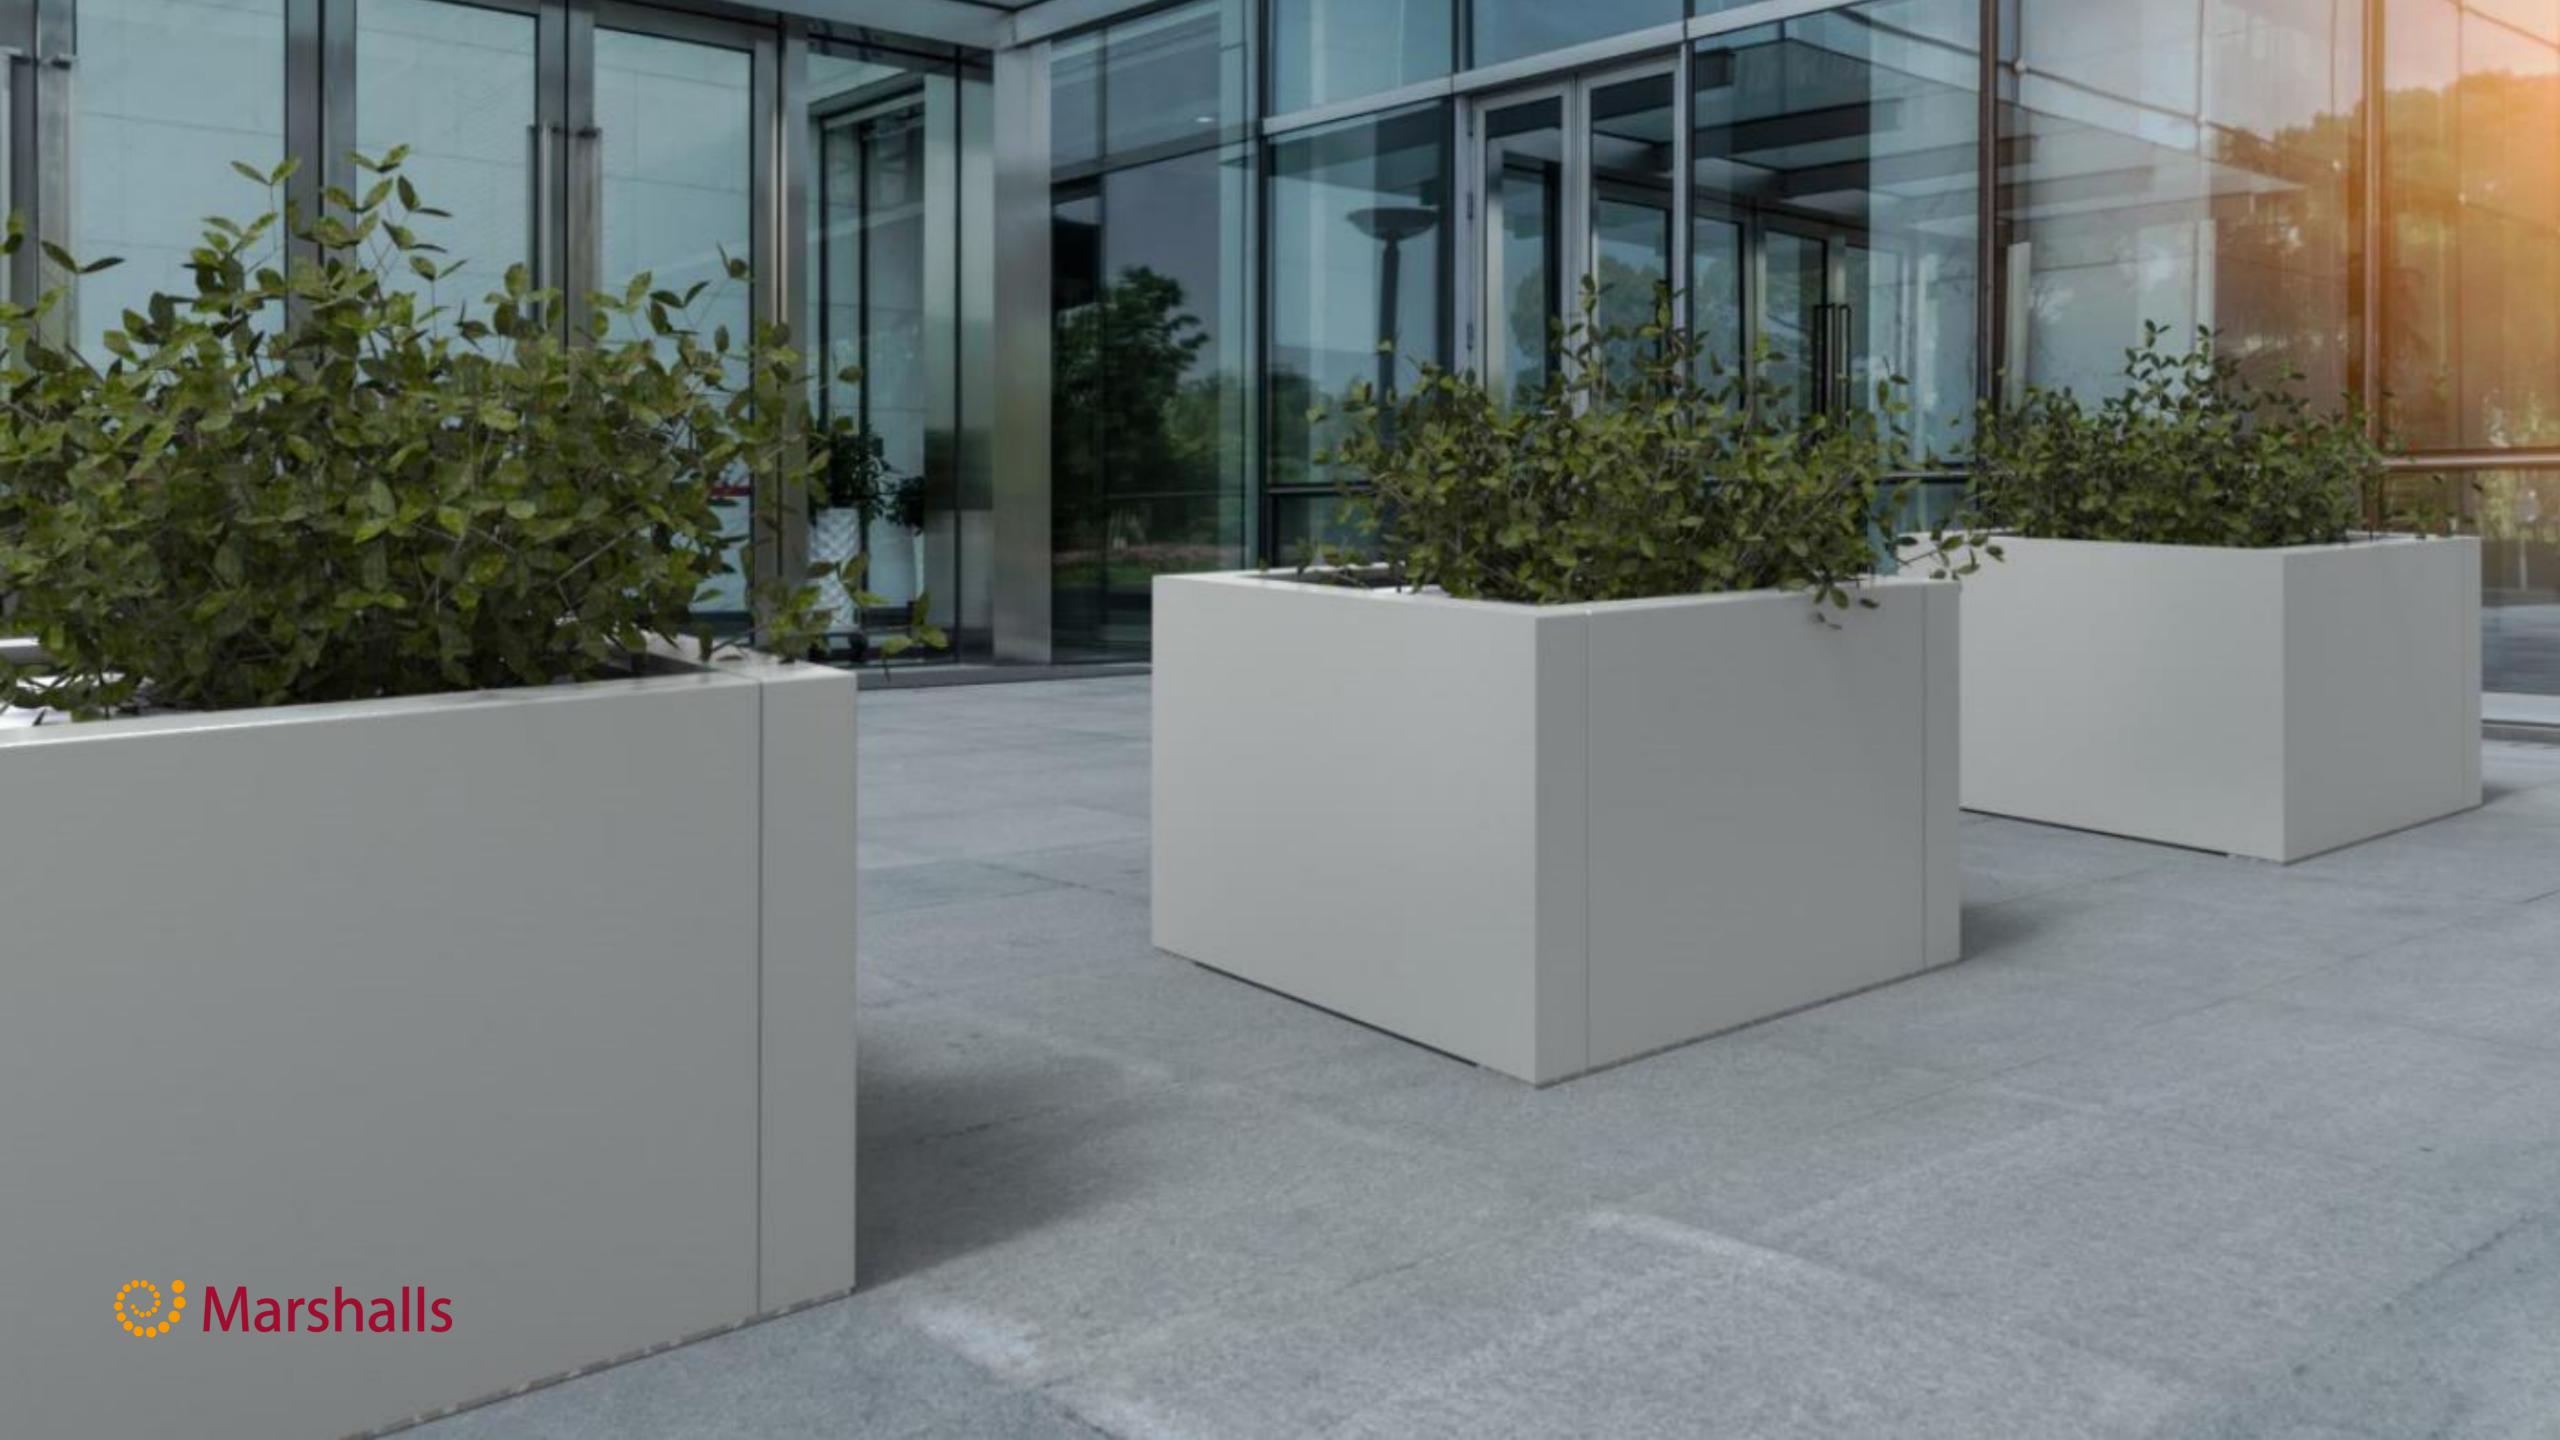

## Introduction

The RhinoGuard 25-30 Surface Mounted Planter is a crash tested piece of street furniture that can simply be bolted to a concrete foundation at finished ground level, enabling quick and easy installation in a wide variety of environments.

The decorative mild steel cladding shrouds the internal structural steel core from view, making the unit visually indistinguishable from a normal planter.

Originally designed to stop a 7.2 ton vehicle, however CPNI funding of £24k was successfully secured to initially test with a 2.5 ton vehicle. If there is sufficient market demand following launch, the planter could be retested in the future at 72-30.