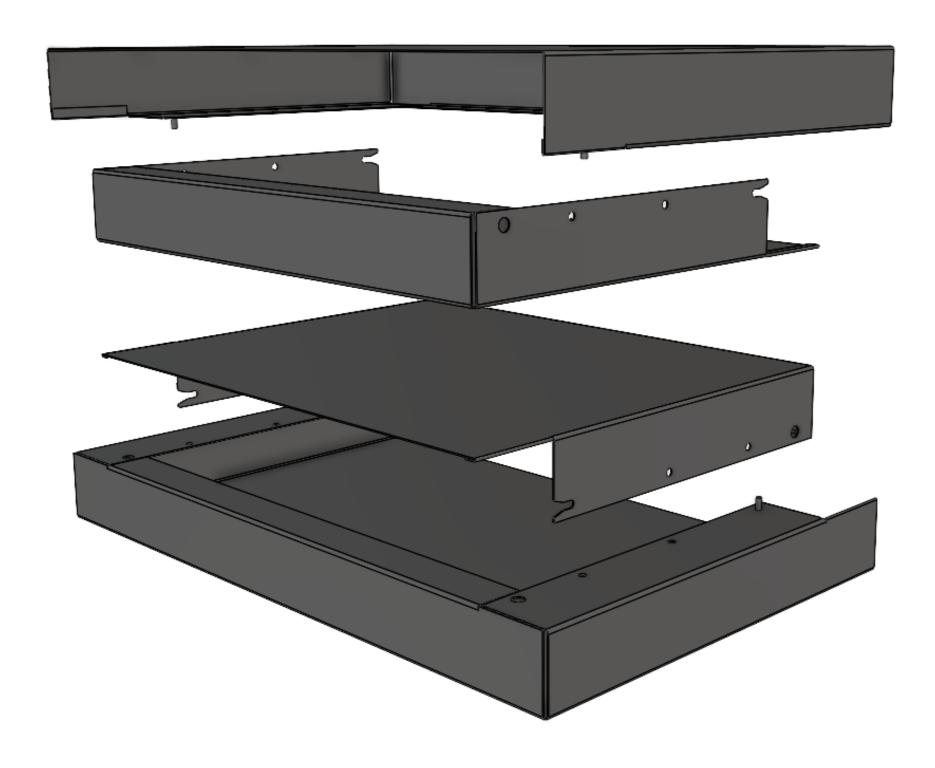

## Flat Pack Shroud

The external planter shroud is manufactured from individual sheet steel panels.

This allows for more efficient transportation and manufacturing;

- Less space required for WIP at every stage of production (goods in, shot blast, powder coat, packing, finished goods).
  - Greater utilisation of the powder coat trolleys and oven space.
    - All 4 panels nest for efficient transportation (4 per pallet).

Recycled Plastic Liner

Manufactured from 100% Recycled Plastic.

Same cost as traditional sheet mild steel liners.

 More durable in transportation and use (large steel liners are prone to damage).

- Maintenance Free.
- Won't rot or corrode.

## Site Assembly

Simple step by step on site assembly;

Cast foundation,

Secure internal frame using bolts,

Fit side panels,

Fit end panels,

Secure with bolts,

Lift the liner into place.