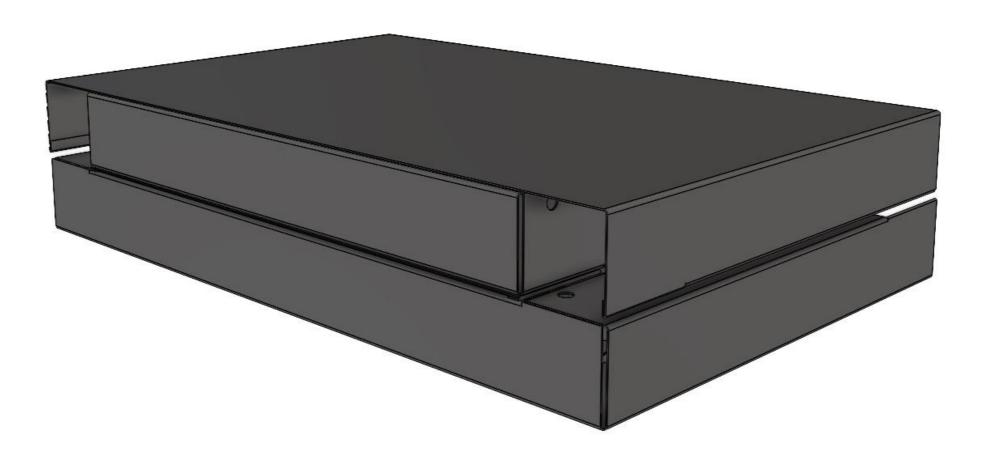

## Flat Pack Shroud

The external planter shroud is manufactured from individual sheet steel panels.

This allows for more efficient transportation and manufacturing;

- Less space required for WIP at every stage of production (goods in, shot blast, powder coat, packing, finished goods).
  - Greater utilisation of the powder coat trolleys and oven space.
    - All 4 panels nest for efficient transportation (4 per pallet).

## Site Assembly

Simple step by step on site assembly;

Cast foundation,

Secure internal frame using bolts,

Fit side panels,

Fit end panels,

Secure with bolts,

Lift the liner into place.