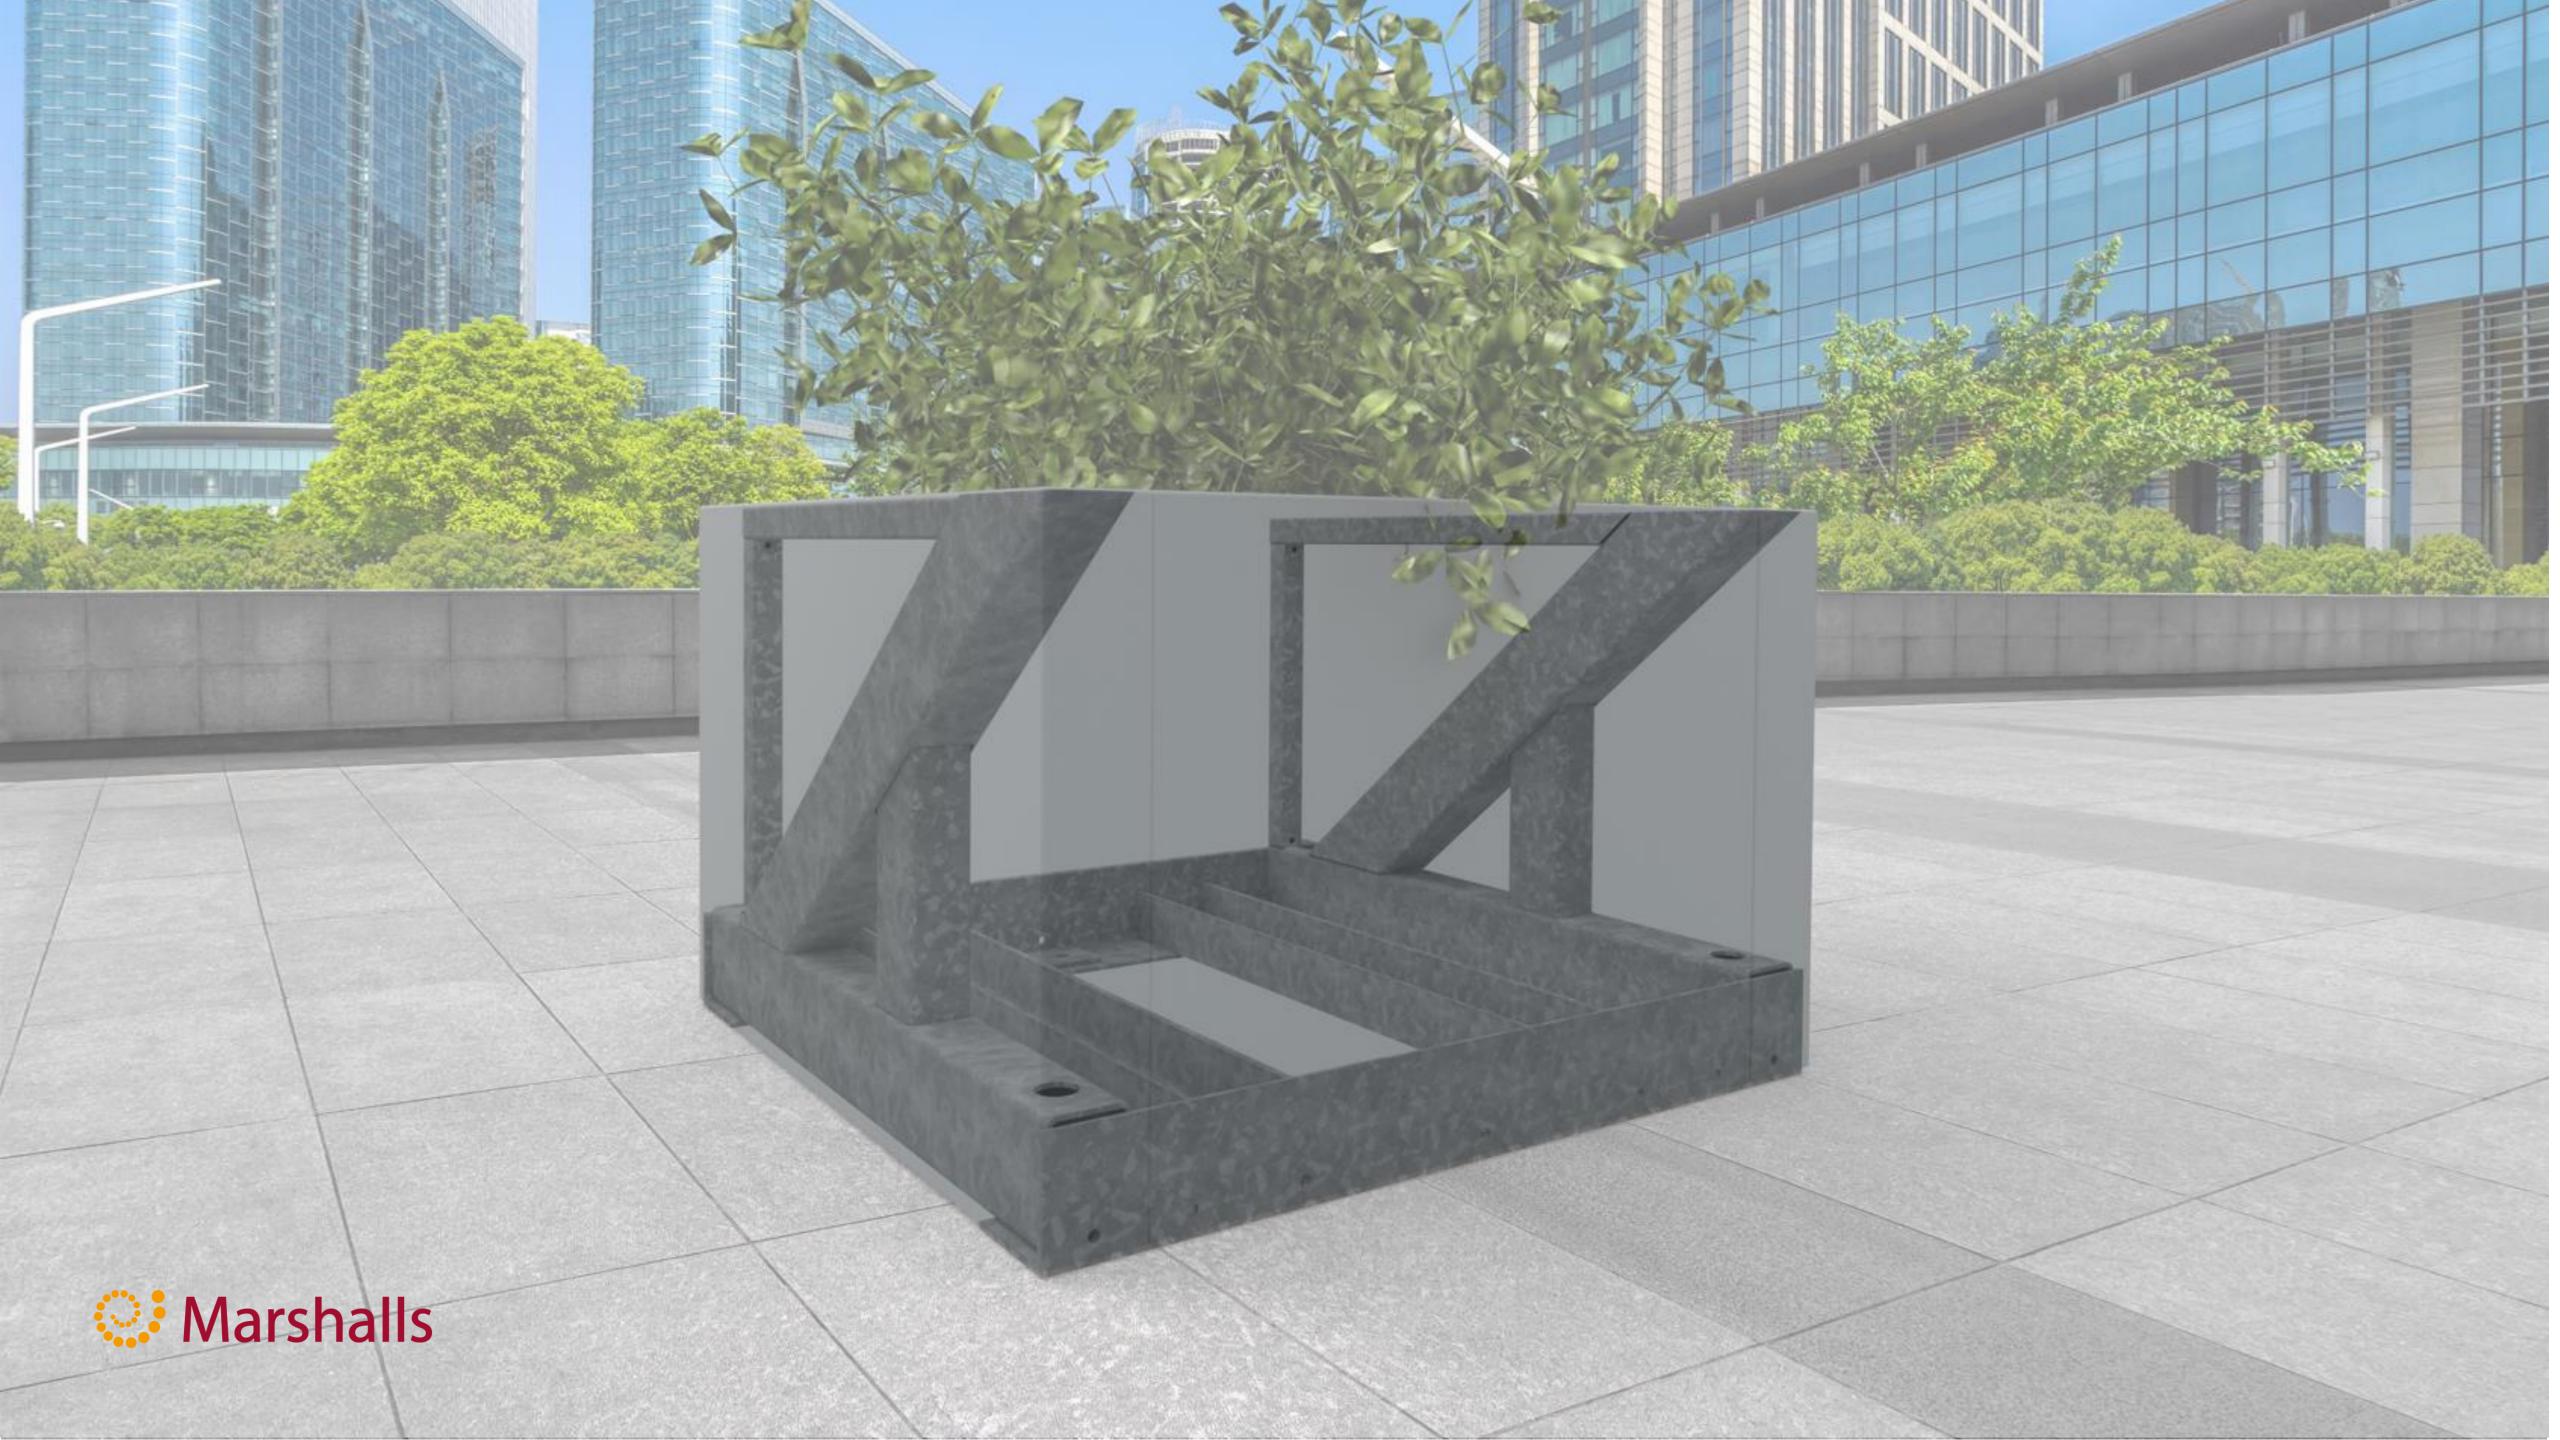

## Introduction

The RhinoGuard 25-30 Surface Mounted Planter is a crash tested piece of street furniture that can simply be bolted to a concrete foundation at finished ground level, enabling quick and easy installation in a wide variety of environments.

The decorative mild steel cladding shrouds the internal structural steel core from view, making the unit visually indistinguishable from a normal planter.

Originally designed to stop a 7.2 ton vehicle, however CPNI funding of £24k was successfully secured to initially test with a 2.5 ton vehicle. If there is sufficient market demand following launch, the planter could be retested in the future at 72-30.

## Site Assembly

Simple step by step on site assembly;

Cast foundation,

Secure internal frame using bolts,

Fit side panels,

Fit end panels,

Secure with bolts,

Lift the liner into place.