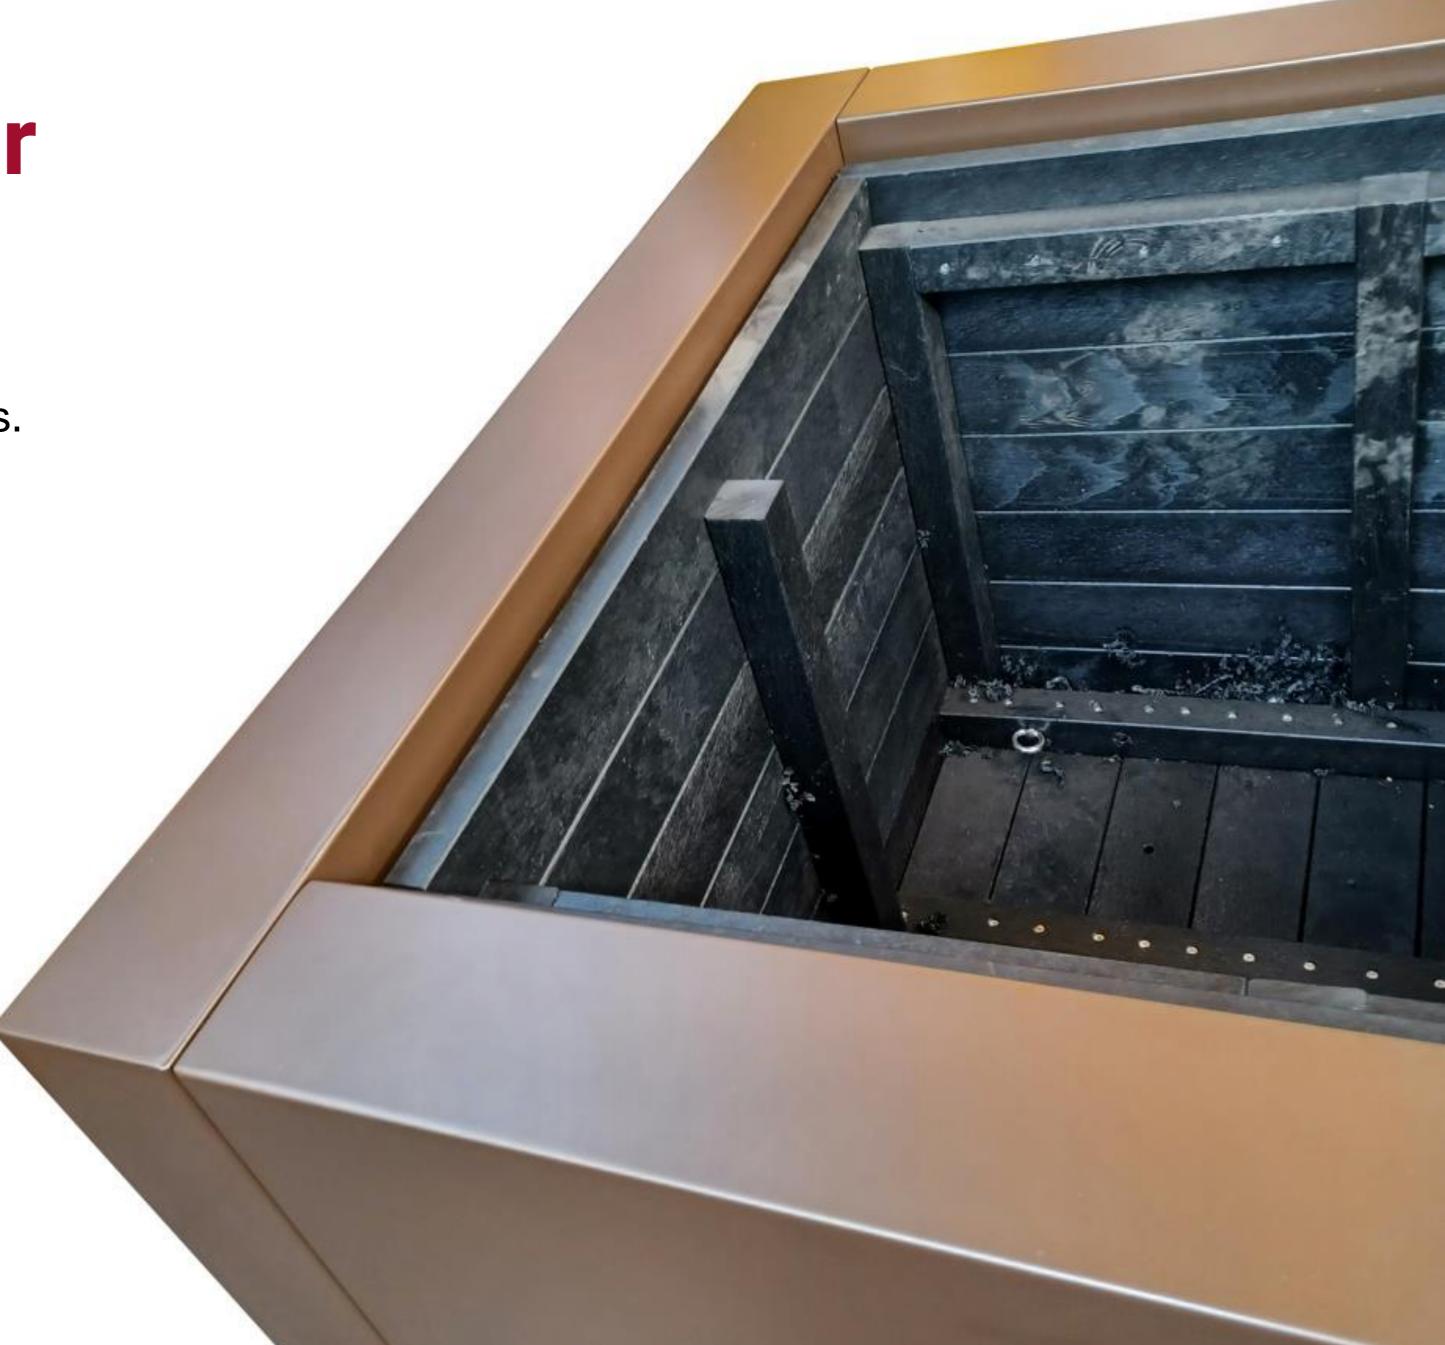

Recycled Plastic Liner

Manufactured from 100% Recycled Plastic.

Same cost as traditional sheet mild steel liners.

 More durable in transportation and use (large steel liners are prone to damage).

- Maintenance Free.
- Won't rot or corrode.