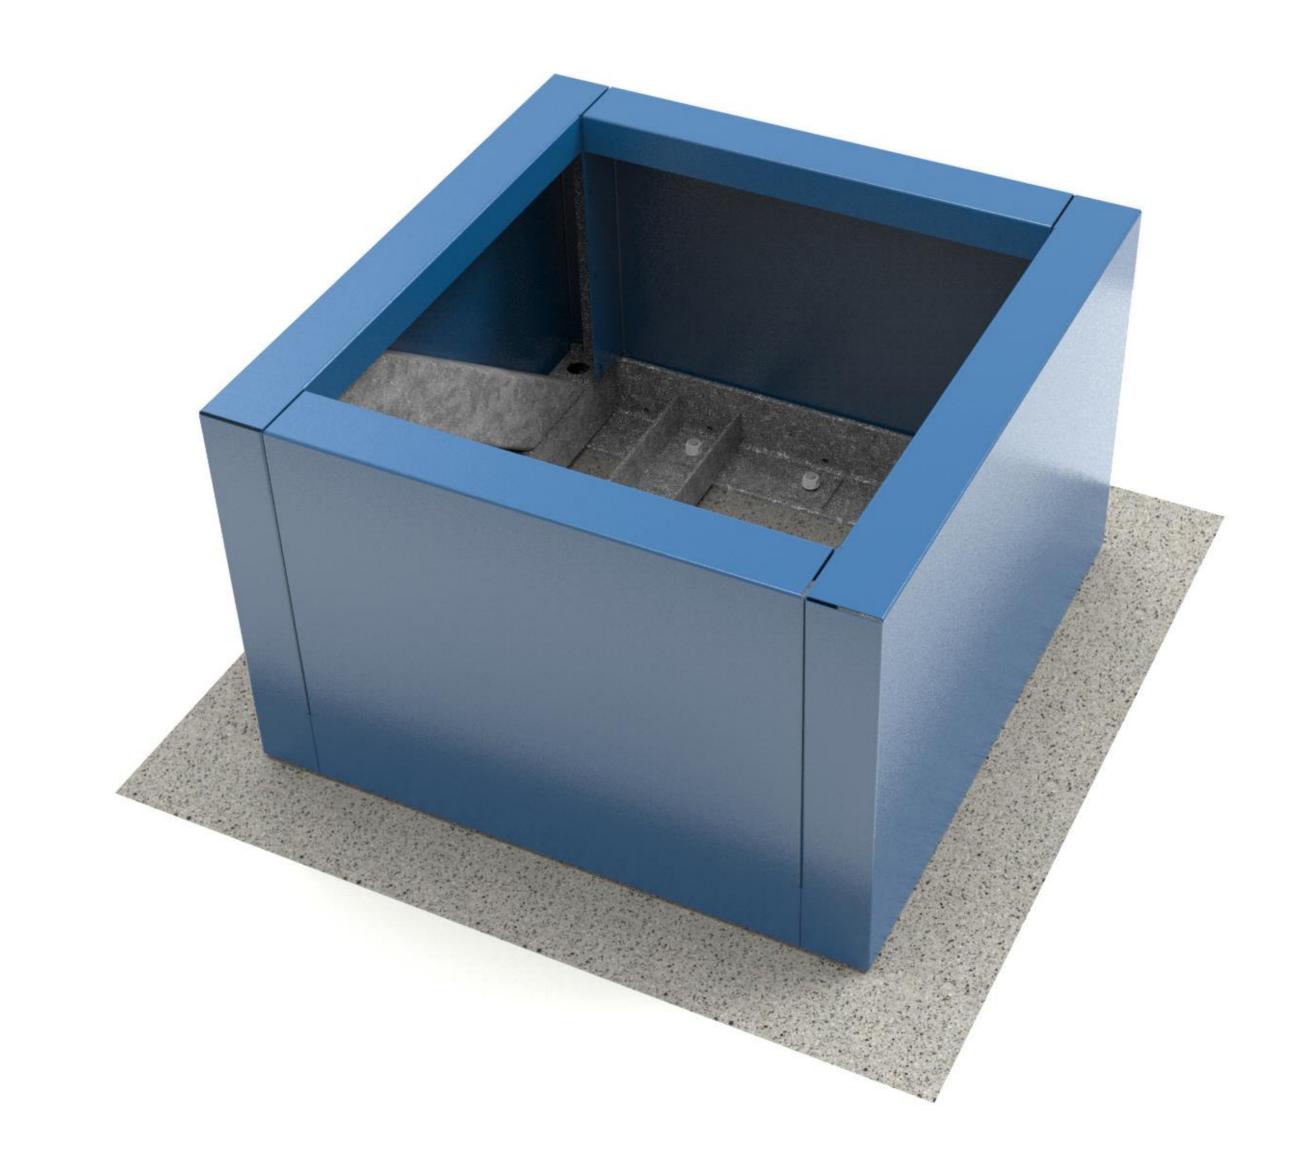

The decorative mild steel cladding shrouds the internal structural steel core from view, making the unit visually indistinguishable from a normal planter.

Originally designed to stop a 7.2 ton vehicle, however CPNI funding of £24k was successfully secured to initially test with a 2.5 ton vehicle. If there is sufficient market demand following launch, the planter could be retested in the future at 72-30.

## Site Assembly

Simple step by step on site assembly;

Cast foundation,

Secure internal frame using bolts,

Fit side panels,

Fit end panels,

Secure with bolts,

Lift the liner into place.