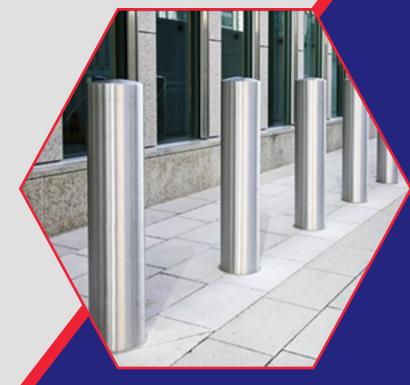

## **PRODUCT DETAILS**

Bollard: 6 5/8" OD Steel Pipe

Weight: 160 lbs. Each (with rebar)

**Bollard Cover:** Wide Variety available

Removable bollard model is available.

Cost-effective crash rated bollard.

Ideal application for Store

Fronts, Schools, and other

Pedestrian-friendly areas.