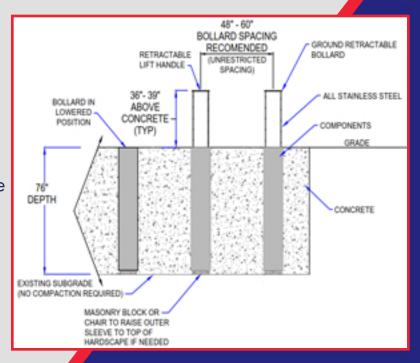

## Manually Retractable Bollards Model: MRB-400

- \*ASTM M30 (K4) Engineered
- \*Easily operated by 1 person. Requires less than 35 lbs. force to raise or lower.
- \*Lockable in raised or lowered positions. Flush with pavement when lowered.
- \*Bi-directional stopping capability.
- Traffic rated for heavy truck loads
- Excavation 36" wide with 4000 psi concrete

\*Easy to install with turns and across grade elevation changes

SCAN ME TO LEARN MORE