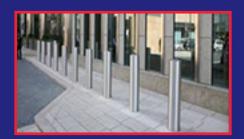

## **PRODUCT DETAILS**

Bollard: 6 5/8" OD Steel Pipe

Weight: 160 lbs. Each (with rebar)

**Bollard Cover:** Wide Variety available

Removable bollard model is available.

Cost-effective crash rated bollard.

Ideal application for Store

Fronts, Schools, and other

Pedestrian-friendly areas.