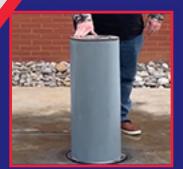

## **PRODUCT DETAILS**

Bollard: 6 5/8" OD Steel Pipe

Weight: 160 lbs. Each (with rebar)

**Bollard Cover:** Wide Variety available

Removable bollard model is available.

Cost-effective crash rated bollard.

Ideal application for Store

Fronts, Schools, and other

Pedestrian-friendly areas.