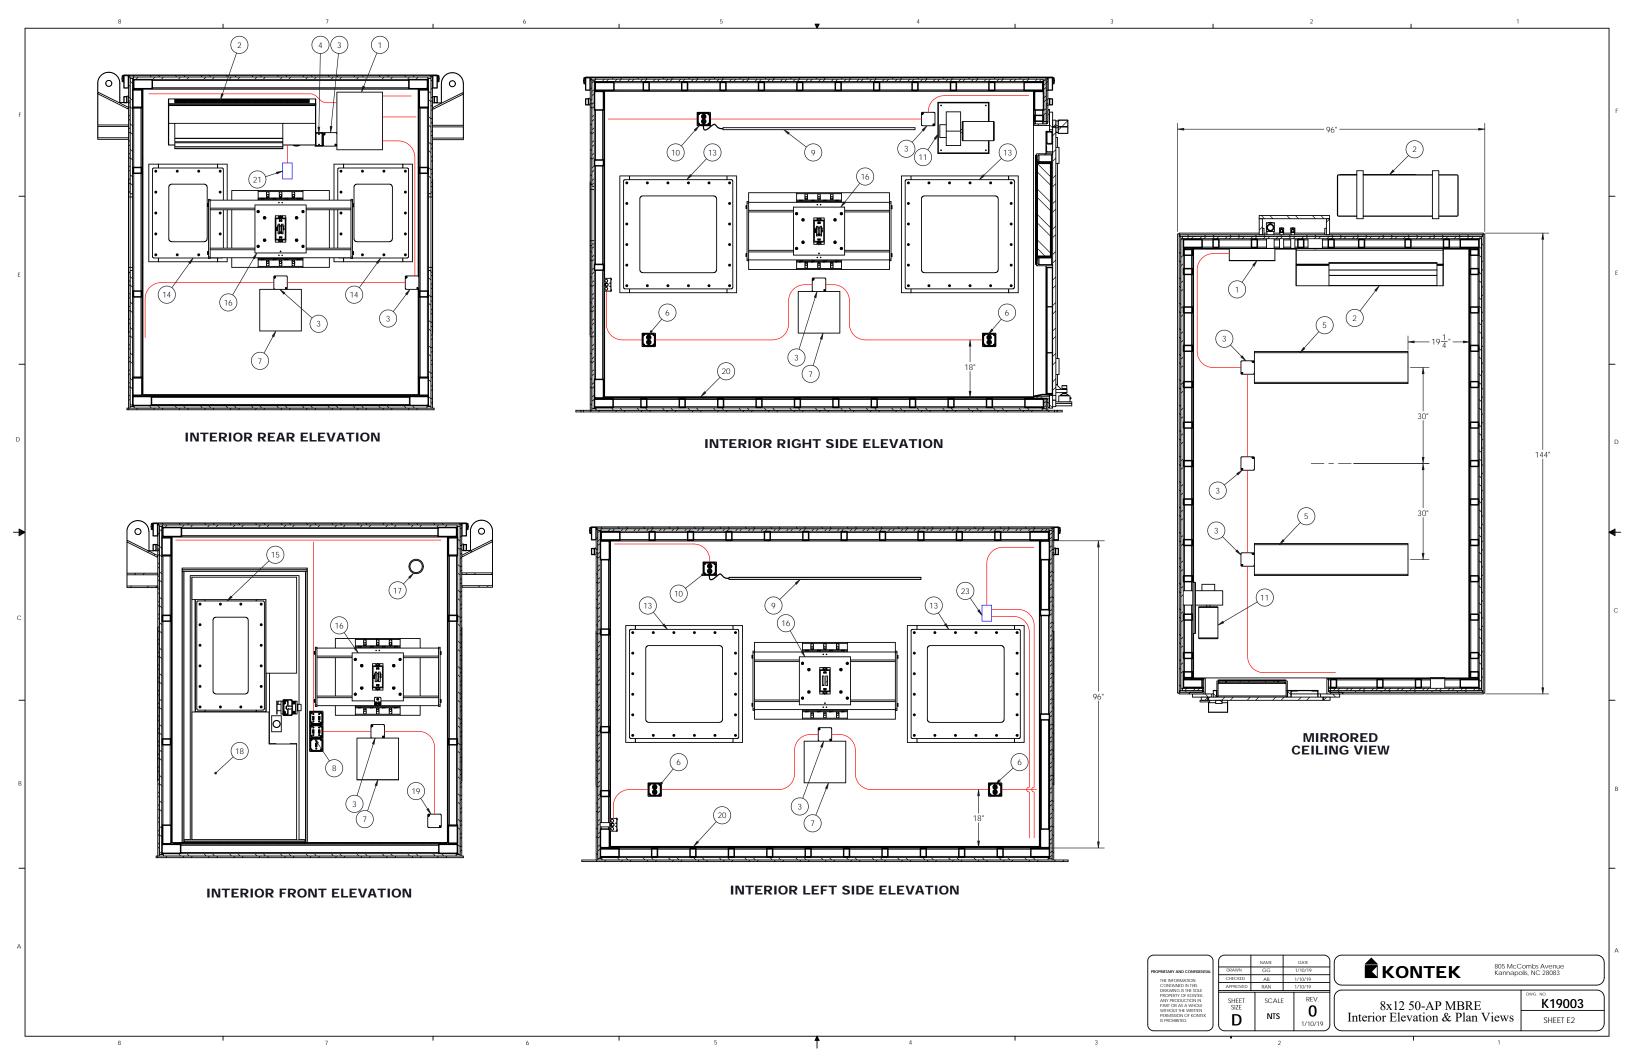

| H   | CHEC     |
| CONTAINED IN THIS<br>DRAWING IS THE SOLE                                                                              | Н   | APPE     |
| PROPERTY OF KONTEK.  ANY PRODUCTION IN  PART OR AS A WHOLE  WITHOUT THE WRITTEN  PERMISSION OF KONTEK  IS PROHIBITED. |     | SH<br>SI |

| _  |          |       |         | _  |
|----|----------|-------|---------|----|
| )  |          | NAME  | DATE    | 1  |
| AL | DRAWN    | GG    | 1/10/19 | 11 |
|    | CHECKED  | AB    | 1/10/19 | Il |
|    | APPROVED | RAN   | 1/10/19 | `  |
|    | SHEET    | SCALE | REV.    |    |

NTS

| KONTEK | 805 McCombs Aveni<br>Kannapolis, NC 2808 |
|--------|------------------------------------------|

8x12 50-AP MBRE BRE Exterior Views K19003 SHEET E1