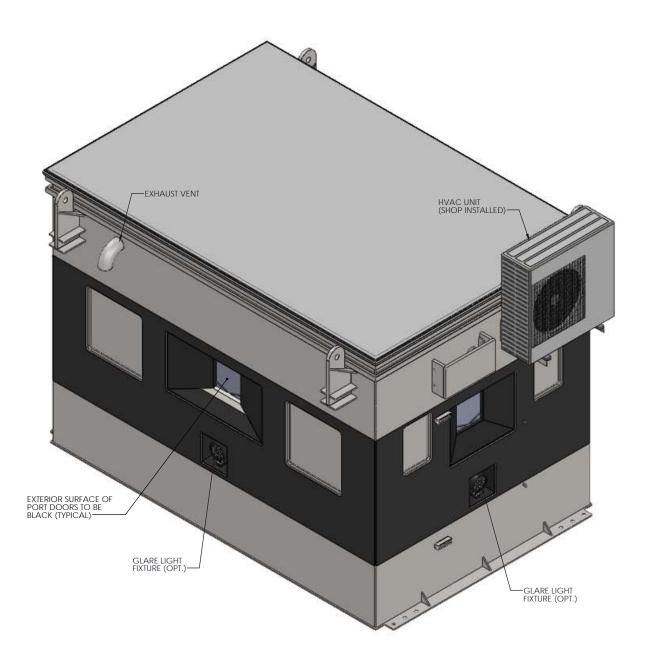

- PAINTING NOTES:

   INTERIOR AND EXTERIOR SURFACES TO BE COATED WITH GRAY ("GALVANO") COLORED POLYUREA (BED LINER)

   EXCEPTION DOOR TO BE PAINTED WITH A BASE COAT OF MACROPOXY AND TOP COAT OF HI-SOLIDS POLY. BLACK OUTSIDE & GRAY ("GALVANO") INSIDE

   BLACK STRIPE AS SHOWN TO BE PAINTED OVER POYUREA STARTING 2" BELOW LOWEST GLARE LIGHT BOX AND 4" ABOVE HIGHEST GUNPORT BOX.

   EXTERIOR SURFACE OF GUNPORT DOORS TO BE BLACK

|                                                                                                                       | 1 1 |          |
|-----------------------------------------------------------------------------------------------------------------------|-----|----------|
| PROPRIETARY AND CONFIDENTIAL                                                                                          | Н   | DRA      |
| THE INFORMATION                                                                                                       | H   | CHEC     |
| CONTAINED IN THIS<br>DRAWING IS THE SOLE                                                                              | Н   | APPE     |
| PROPERTY OF KONTEK.  ANY PRODUCTION IN  PART OR AS A WHOLE  WITHOUT THE WRITTEN  PERMISSION OF KONTEK  IS PROHIBITED. |     | SH<br>SI |