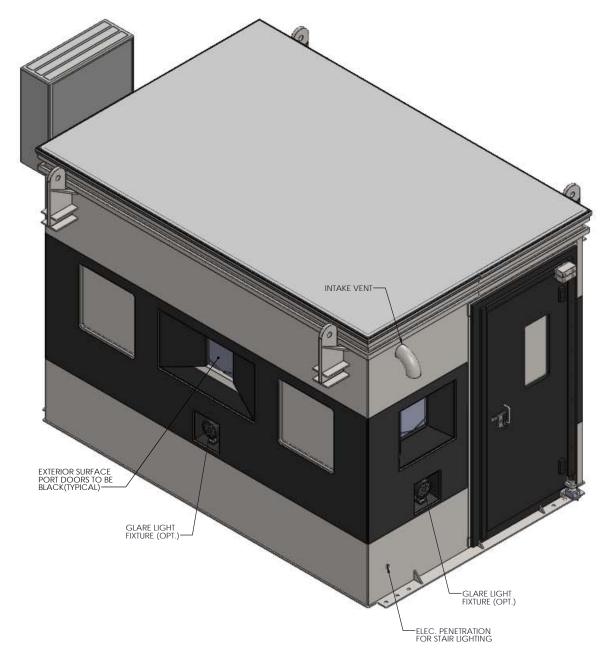

- PAINTING NOTES:

   INTERIOR AND EXTERIOR SURFACES TO BE COATED WITH GRAY ("GALVANO") COLORED POLYUREA (BED LINER)

   EXCEPTION DOOR TO BE PAINTED WITH A BASE COAT OF MACROPOXY AND TOP COAT OF HI-SOLIDS POLY. BLACK OUTSIDE & GRAY ("GALVANO") INSIDE

   BLACK STRIPE AS SHOWN TO BE PAINTED OVER POYUREA STARTING 2" BELOW LOWEST GLARE LIGHT BOX AND 4" ABOVE HIGHEST GUNPORT BOX.

   EXTERIOR SURFACE OF GUNPORT DOORS TO BE BLACK

|                                                                                                                       | 1 1 |          |
|-----------------------------------------------------------------------------------------------------------------------|-----|----------|
| PROPRIETARY AND CONFIDENTIAL                                                                                          | Н   | DRA      |
| THE INFORMATION                                                                                                       | H   | CHEC     |
| CONTAINED IN THIS<br>DRAWING IS THE SOLE                                                                              | Н   | APPE     |
| PROPERTY OF KONTEK.  ANY PRODUCTION IN  PART OR AS A WHOLE  WITHOUT THE WRITTEN  PERMISSION OF KONTEK  IS PROHIBITED. |     | SH<br>SI |