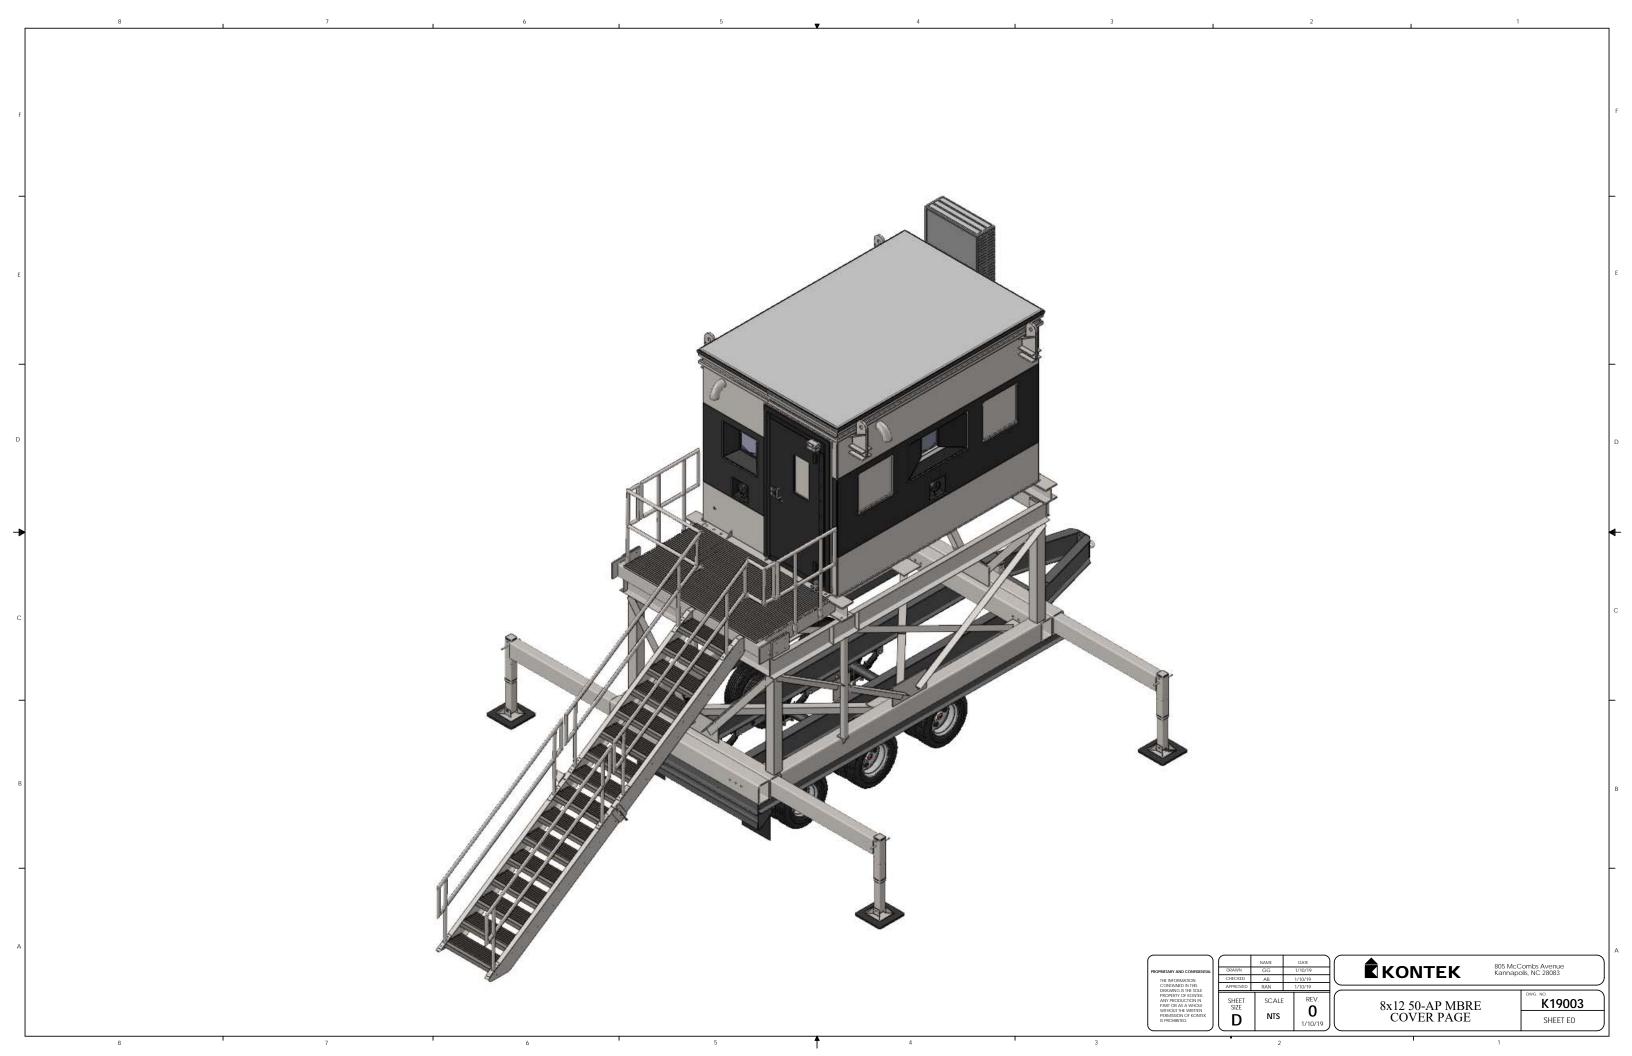

NTS

| KONTEK | 805 McCombs Aveni<br>Kannapolis, NC 2808 |
|--------|------------------------------------------|

8x12 50-AP MBRE BRE Exterior Views K19003 SHEET E1