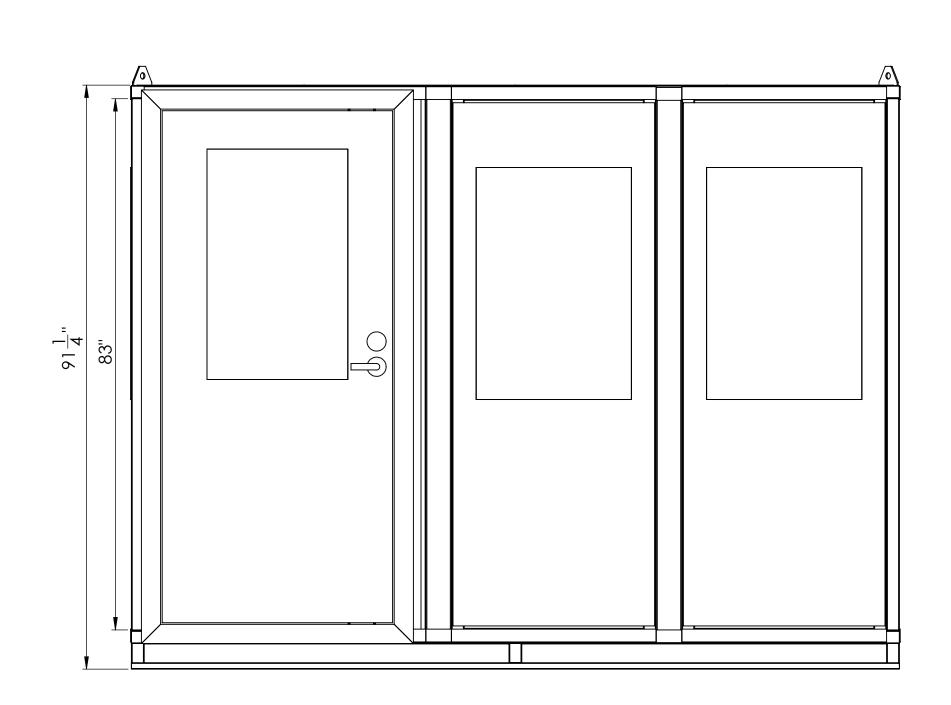

| BU | JIL | DI | NG | ; D | ET | Al | LS |
|----|-----|----|----|-----|----|----|----|
|    |     |    |    |     |    |    |    |

| DRAWN               | NAME<br>AB | DATE (   |                  | ombs Avenue<br>blis, NC 28083 |
|---------------------|------------|----------|------------------|-------------------------------|
| CHECKED<br>APPROVED |            |          |                  |                               |
| SHEET<br>SIZE       | SCALE      | REV.     | BUILDING DETAILS | dwg. no. NA                   |
| D                   | NTS        | 11/23/21 | DUILDING DETAILS | SHEET 1                       |