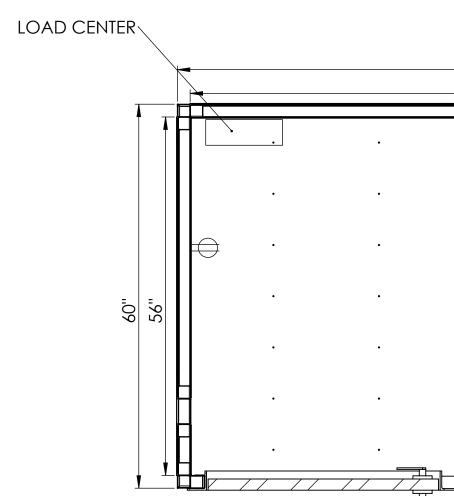

|      |           |
|      |      |           |
|      |      | $\ominus$ |
|      |      |           |
| •    |      |           |
|      |      |           |



D













С

| 96'' |   | <b>&gt;</b> |
|------|---|-------------|
| 92"  |   |             |
|      |   |             |
|      |   |             |
|      |   |             |
| •    | • | $\ominus$   |
|      |   |             |
| t    |   |             |
|      |   |             |











































С

| 96'' |   |   |           |
|------|---|---|-----------|
| 92"  |   |   |           |
|      |   |   |           |
| •    |   | • |           |
|      |   |   |           |
|      |   |   | $\ominus$ |
|      | • | • |           |
|      | · | · |           |
| 5.   |   | • |           |















С

| 96"  |   |   | <b>&gt;</b>  |
|------|---|---|--------------|
| 92'' |   |   |              |
|      |   |   |              |
| •    | • | • |              |
| •    | • | • |              |
|      |   |   | U            |
|      | • | • | H            |
|      |   |   |              |
|      |   |   | $\leftarrow$ |
|      |   |   |              |
|      |   |   |              |
|      | • | • |              |
| + ·  |   |   |              |
|      |   |   | ₽┨           |















| BU | JIL | DI | NG | ; D | ET | Al | LS |
|----|-----|----|----|-----|----|----|----|
|    |     |    |    |     |    |    |    |















| DRAWN               | NAME<br>AB | DATE (   |                  | ombs Avenue<br>blis, NC 28083 |
|---------------------|------------|----------|-----