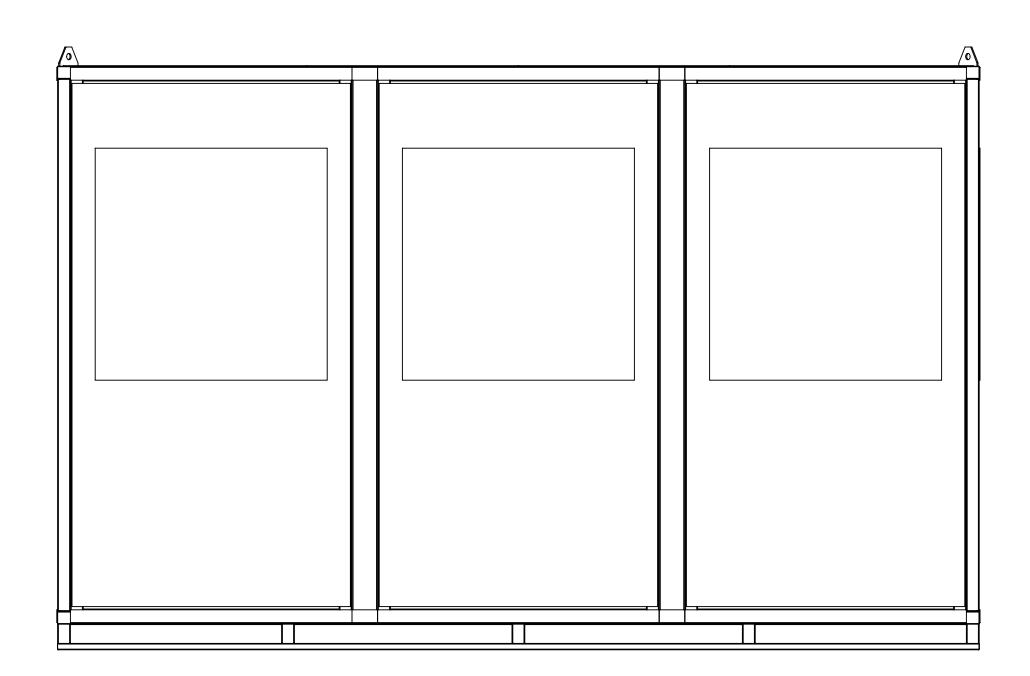

| BU | JIL | DI | NG | ; D | ET | Al | LS |
|----|-----|----|----|-----|----|----|----|
|    |     |    |    |     |    |    |    |

| DRAWN               | NAME<br>AB | DATE (   |                  | ombs Avenue<br>blis, NC 28083 |
|---------------------|------------|----------|------------------|-------------------------------|
| CHECKED<br>APPROVED |            |          |                  |                               |
| SHEET<br>SIZE       | SCALE      | REV.     | BUILDING DETAILS | dwg. no. NA                   |
| D                   | NTS        | 11/23/21 | DUILDING DETAILS | SHEET 1                       |