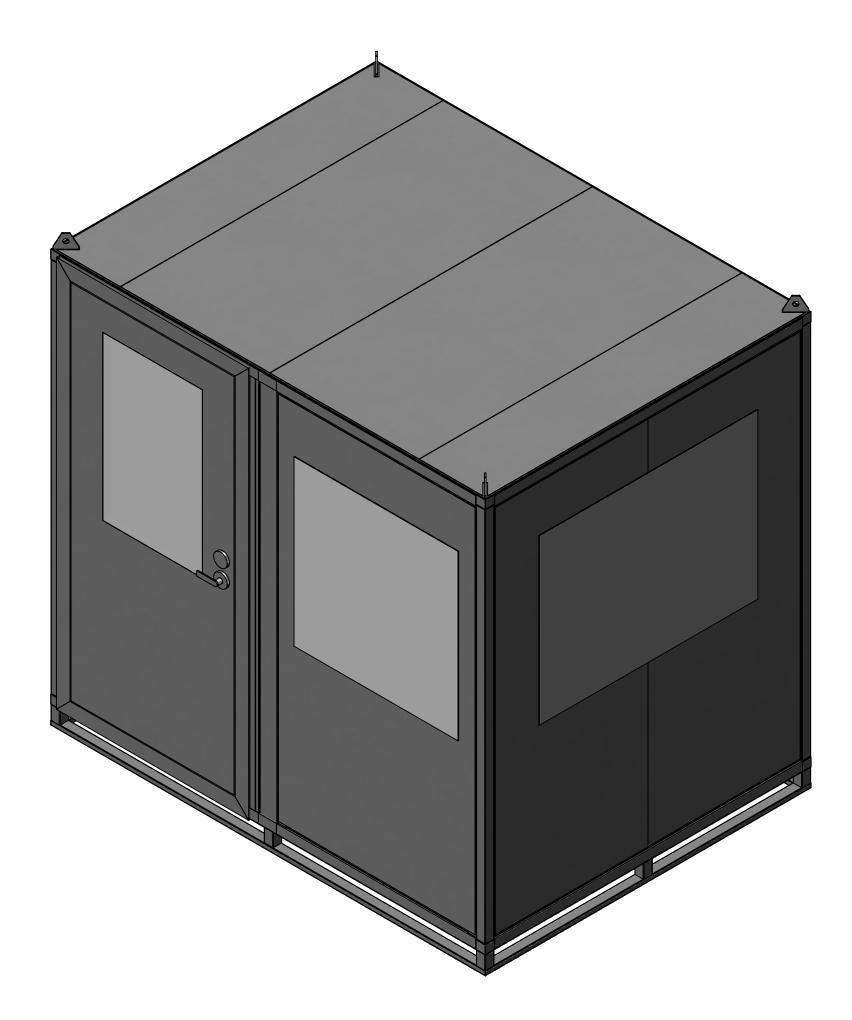

| BU | JIL | DI | NG | ; D | ET | Al | LS |
|----|-----|----|----|-----|----|----|----|
|    |     |    |    |     |    |    |    |

| DRAWN               | NAME<br>AB | DATE (   |                  | ombs Avenue<br>blis, NC 28083 |
|---------------------|------------|----------|------------------|-------------------------------|
| CHECKED<br>APPROVED |            |          |                  |                               |
| SHEET<br>SIZE       | SCALE      | REV.     | BUILDING DETAILS | dwg. no. NA                   |
| D                   | NTS        | 11/23/21 | DUILDING DETAILS | SHEET 1                       |