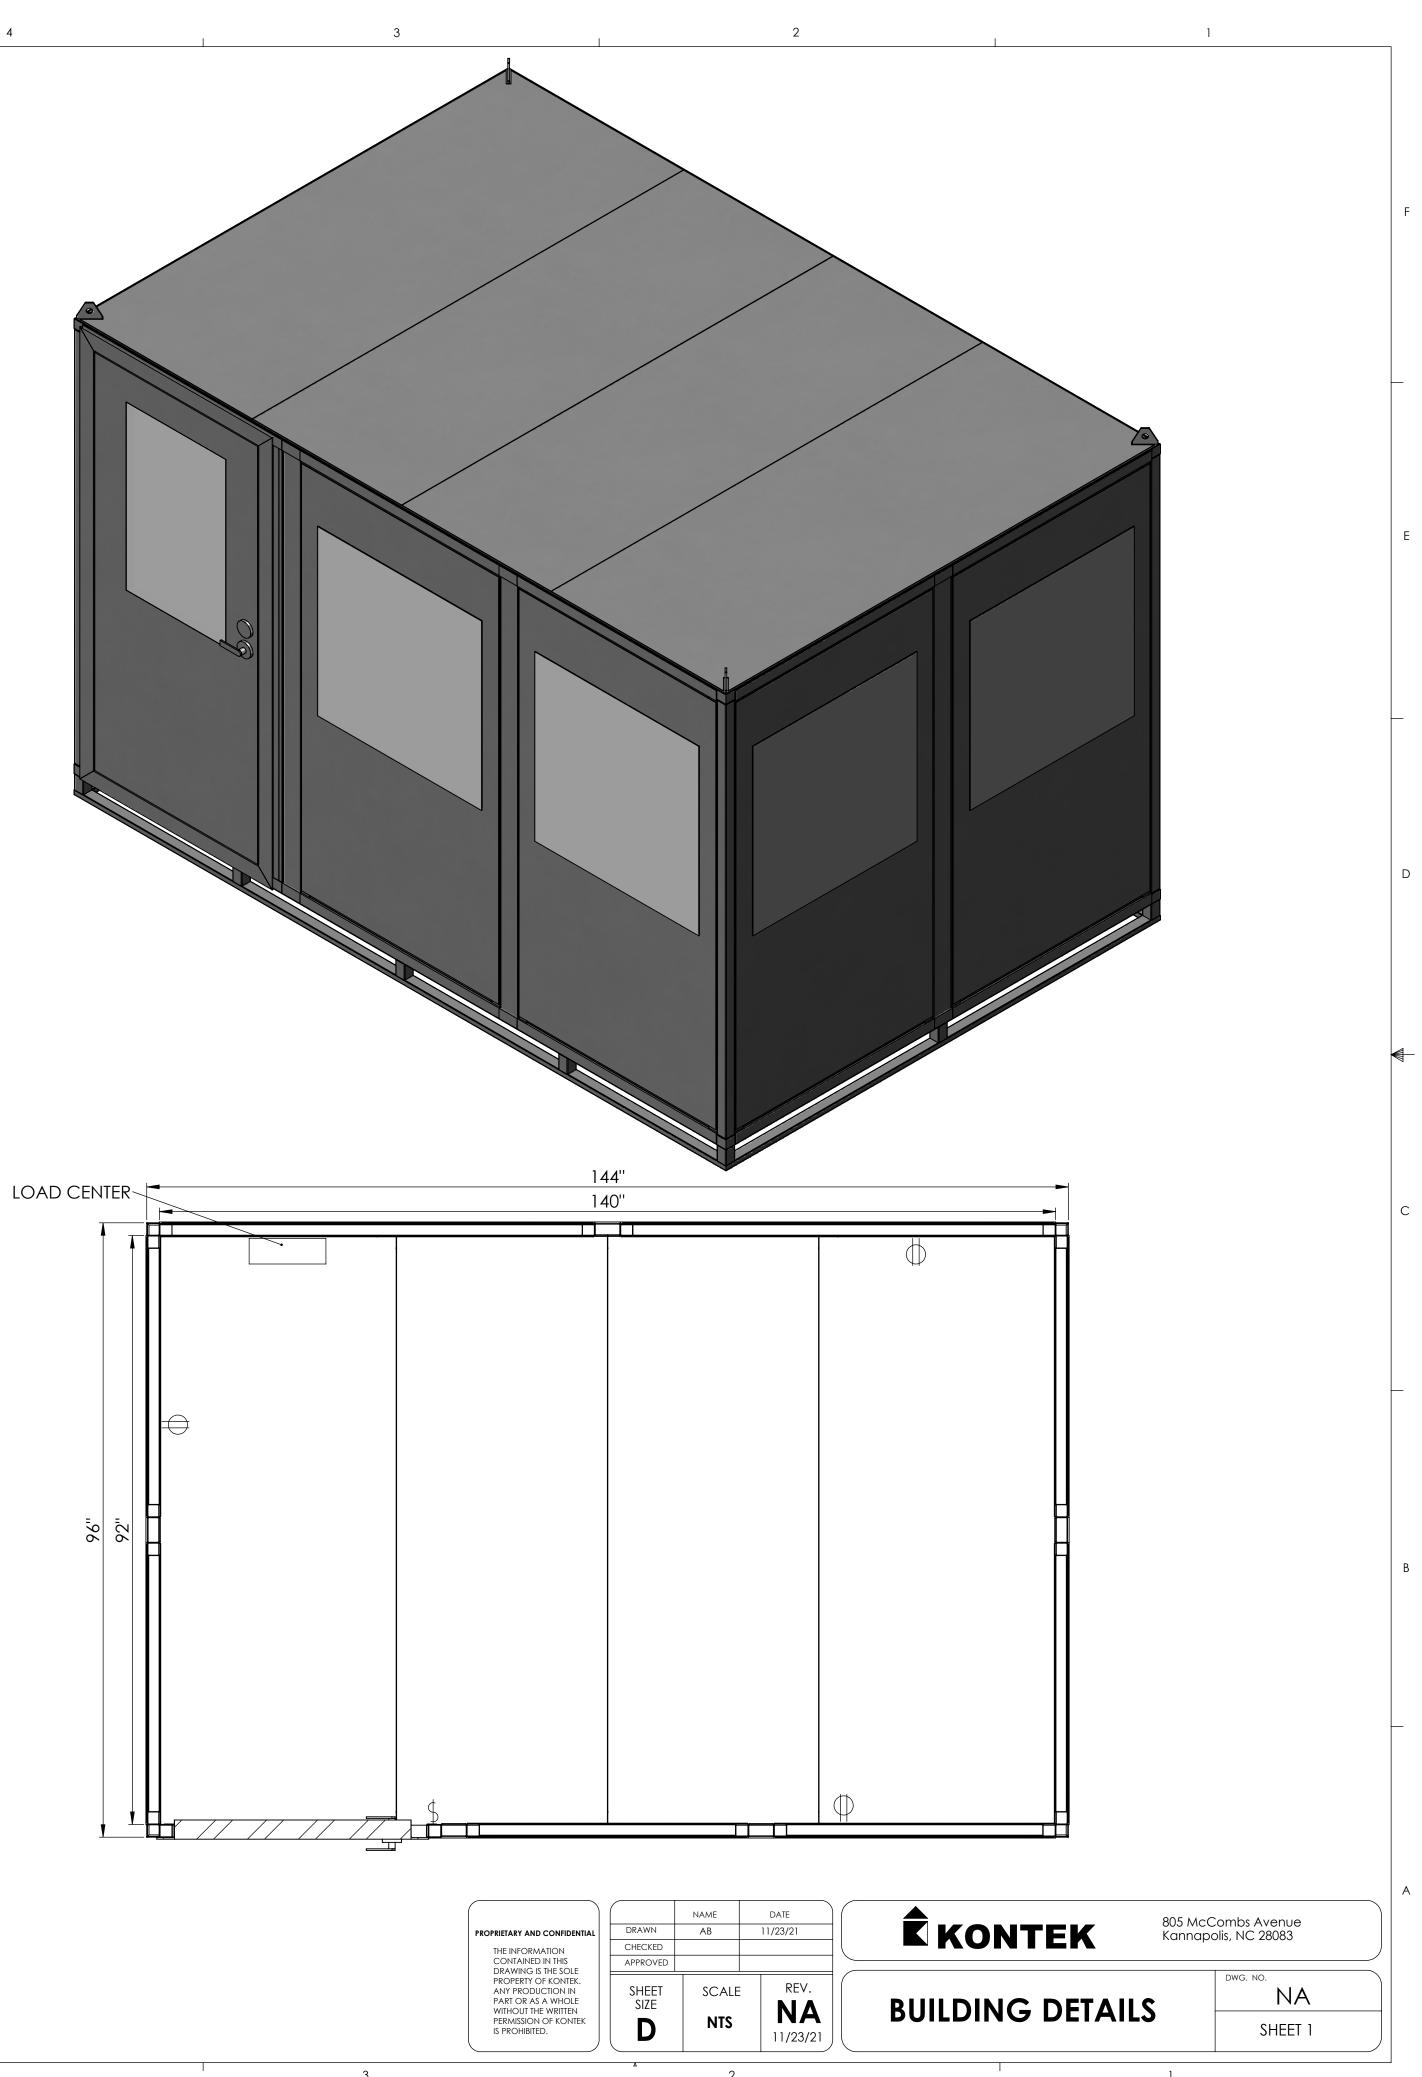

С

LOAD CENTER

С

LOAD CENTER

С

С

6

8

2

1

С

D

С

| 96'' |      |           |
|------|------|-----------|
| 92"  | <br> | <b></b>   |
|      |      |           |
|      |      |           |
|      |      |           |
|      |      | $\ominus$ |
|      |      |           |
| •    |      |           |
|      |      |           |

| BU | JIL | DI | NG | ; D | ET | Al | LS |
|----|-----|----|----|-----|----|----|----|
|    |     |    |    |     |    |    |    |

| DRAWN               | NAME<br>AB | DATE (   |                  | ombs Avenue<br>blis, NC 28083 |
|---------------------|------------|----------|------------------|-------------------------------|
| CHECKED<br>APPROVED |            |          |                  |                               |
| SHEET<br>SIZE       | SCALE      | REV.     | BUILDING DETAILS | dwg. no. NA                   |
| D                   | NTS        | 11/23/21 | DUILDING DETAILS | SHEET 1                       |