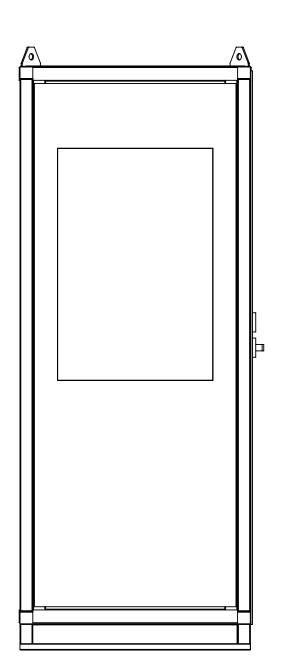

| BU | JIL | DI | NG | ; D | ET | Al | LS |
|----|-----|----|----|-----|----|----|----|
|    |     |    |    |     |    |    |    |

| DRAWN               | NAME<br>AB | DATE (   |                  | ombs Avenue<br>blis, NC 28083 |
|---------------------|------------|----------|------------------|-------------------------------|
| CHECKED<br>APPROVED |            |          |                  |                               |
| SHEET<br>SIZE       | SCALE      | REV.     | BUILDING DETAILS | dwg. no. NA                   |
| D                   | NTS        | 11/23/21 | DUILDING DETAILS | SHEET 1                       |