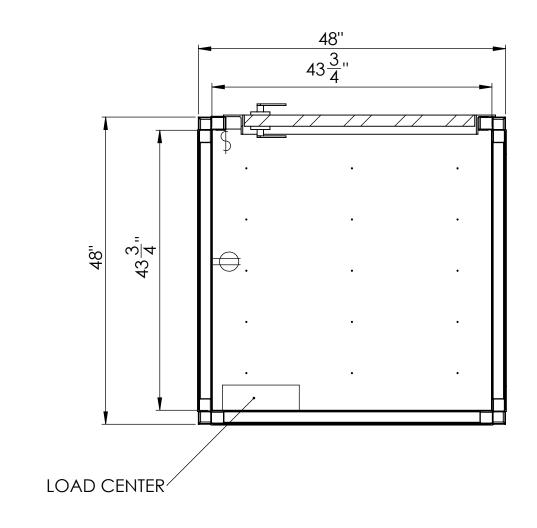

|                  |  |
|--------------------------------------------------------------------------------------------------------------------|------------------|-------------|------------------|--|
|                                                                                                                    |                  |             | apolis, NC 28083 |  |
| ANY PRODUCTION IN SHEET SCALE REV.                                                                                 | BUILDING DETAILS | dwg. no. NA |                  |  |
| PERMISSION OF KONTEK<br>IS PROHIBITED. D NTS 11/23/21 DOTLDTING DLT                                                | BUILDING DETAILS |             |                  |  |

С











LOAD CENTER





С











LOAD CENTER





С















С



















6

8





5



> PROPRIETARY AND CONFIDENTIAL THE INFORMATION CONTAINED IN THIS DRAWING IS THE SOLE PROPERTY OF KONTEK. ANY PRODUCTION IN PART OR AS A WHOLE WITHOUT THE WRITTEN PERMISSION OF KONTEK IS PROHIBITED.

4

3



2



1

С



D













С

| 96'' |      |           |
|------|------|-----------|
| 92"  | <br> | <b></b>   |
|      |      |           |
|      |      |           |
|      |      |           |
|      |      | $\ominus$ |
|      |      |           |
| •    |      |           |
|      |      |           |



D













С

| 96'' |   | <b>&gt;</b> |
|------|---|-------------|
| 92"  |   |             |
|      |   |             |
|      |   |             |
|      |   |             |
| •    | • | $\ominus$   |
|      |   |             |
| t