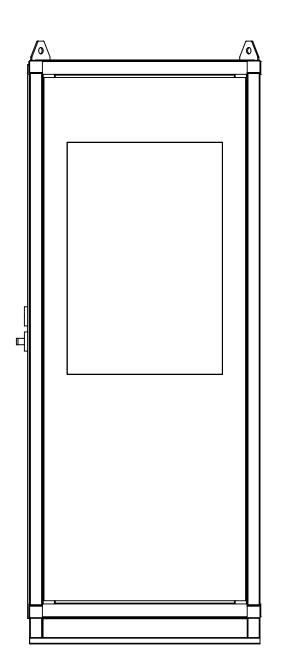

| BU | JIL | DI | NG | ; D | ET | Al | LS |
|----|-----|----|----|-----|----|----|----|
|    |     |    |    |     |    |    |    |

| DRAWN               | NAME<br>AB | DATE (   |                  | ombs Avenue<br>blis, NC 28083 |
|---------------------|------------|----------|------------------|-------------------------------|
| CHECKED<br>APPROVED |            |          |                  |                               |
| SHEET<br>SIZE       | SCALE      | REV.     | BUILDING DETAILS | dwg. no. NA                   |
| D                   | NTS        | 11/23/21 | DUILDING DETAILS | SHEET 1                       |