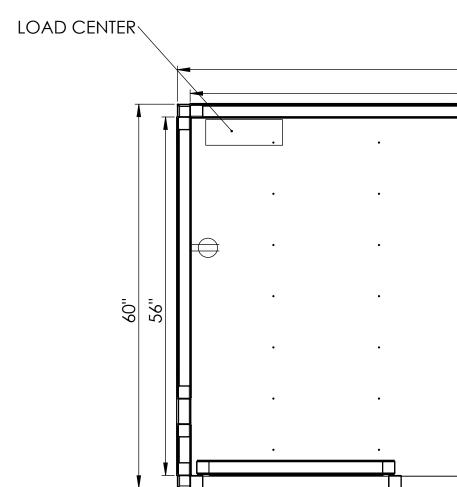

ONTAINED IN THIS DRAWING IS THE SOLE PROPERTY OF KONTEK. ANY PRODUCTION IN PART OR AS A WHOLE WITHOUT THE WRITTEN PERMISSION OF KONTEK IS PROHIBITED.

4

3



2



1

С



D













С

| 96'' |      |           |
|------|------|-----------|
| 92"  | <br> | <b></b>   |
|      |      |           |
|      |      |           |
|      |      |           |
|      |      | $\ominus$ |
|      |      |           |
| •    |      |           |
|      |      |           |



D













С

| 96'' |   | <b>&gt;</b> |
|------|---|-------------|
| 92"  |   |             |
|      |   |             |
|      |   |             |
|      |   |             |
| •    | • | $\ominus$   |
|      |   |             |
| t    |   |             |
|      |   |             |











































С

| 96'' |   |   |           |
|------|---|---|-----------|
| 92"  |   |   |           |
|      |   |   |           |
| •    |   | • |           |
|      |   |   |           |
|      |   |   | $\ominus$ |
|      | • | • |           |
|      | · | · |           |
| 5.   |   | • |           |















С

| 96"  |   |   | <b>&gt;</b>  |
|------|---|---|--------------|
| 92'' |   |   |              |
|      |   |   |              |
| •    | • | • |              |
| •    | • | • |              |
|      |   |   | U            |
|      | • | • | H            |
|      |   |   |              |
|      |   |   | $\leftarrow$ |
|      |   |   |              |
|      |   |   |              |
|      | • | • |              |
| + ·  |   |   |              |
|      |   |   | ₽┨           |