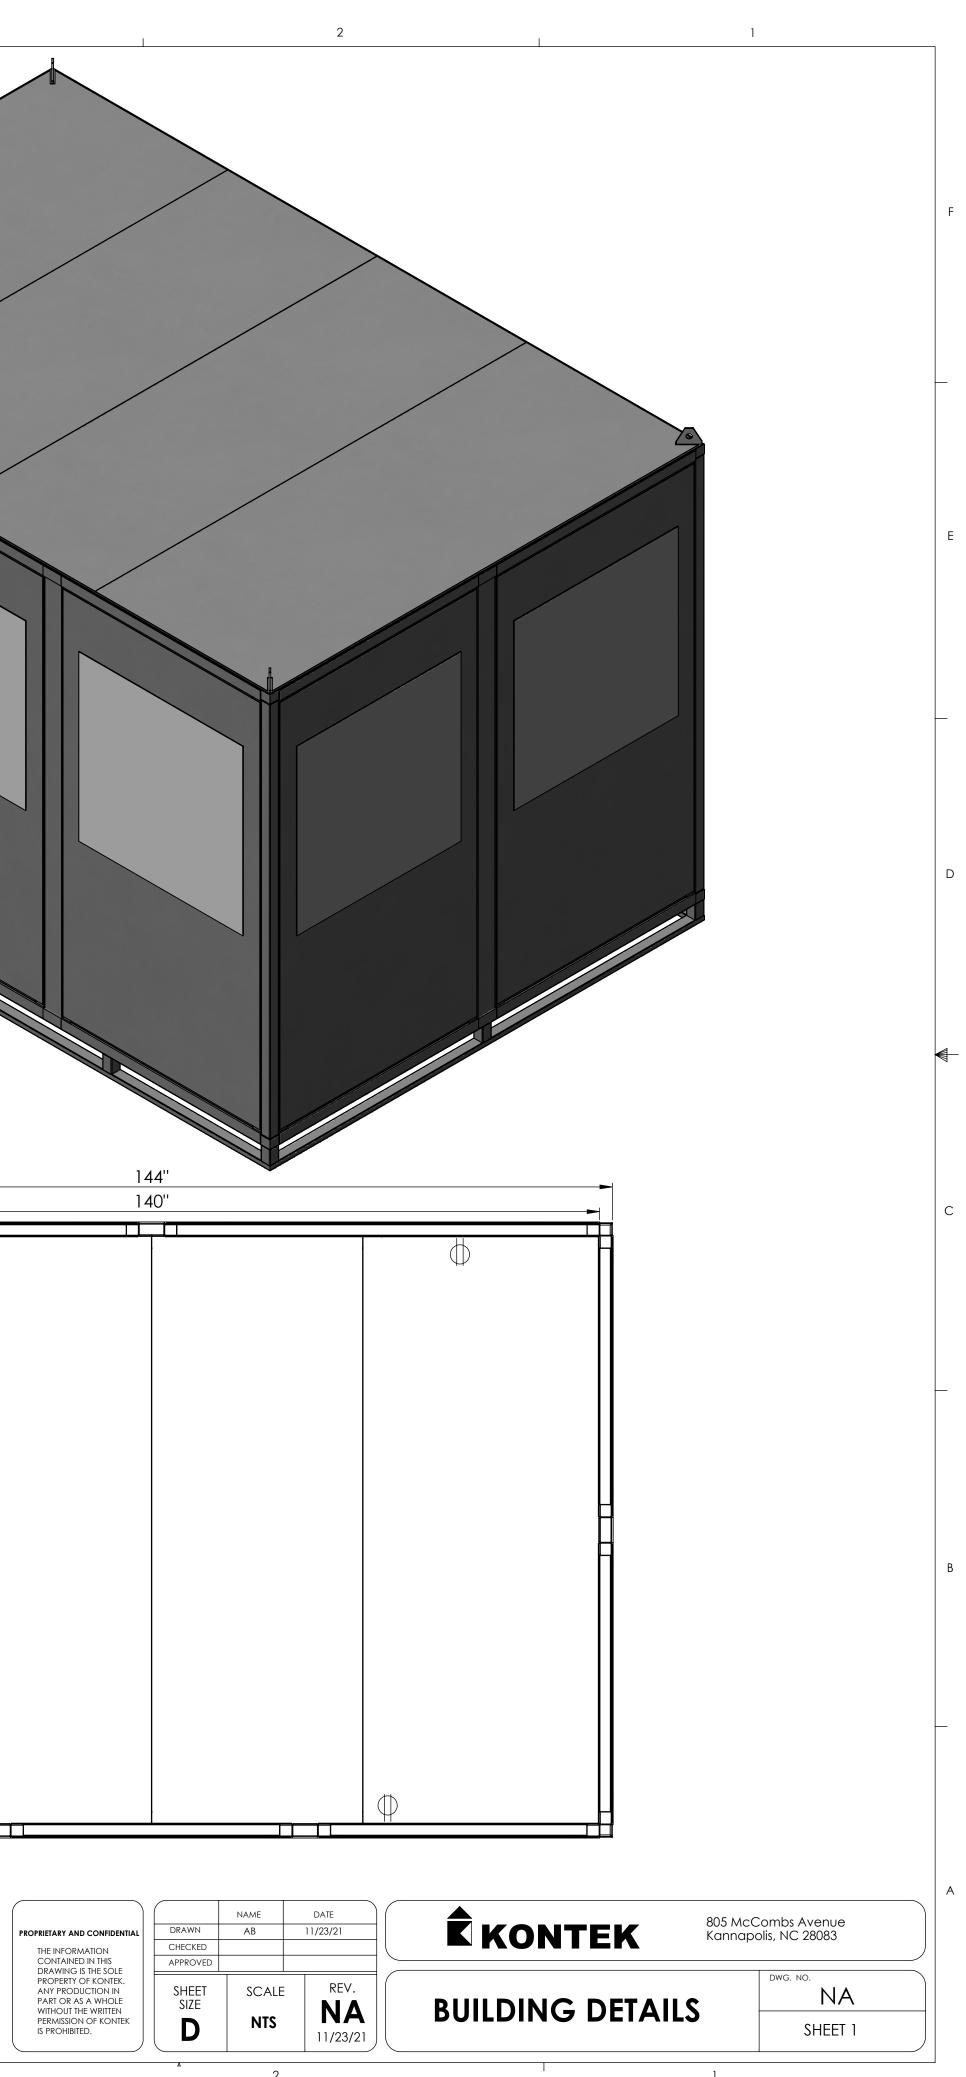

С

LOAD CENTER

С

LOAD CENTER

С

С

6

8

| BU | JIL | DI | NG | ; D | ET | Al | LS |
|----|-----|----|----|-----|----|----|----|
|    |     |    |    |     |    |    |    |

| DRAWN               | NAME<br>AB | DATE (   |                  | ombs Avenue<br>blis, NC 28083 |
|---------------------|------------|----------|------------------|-------------------------------|
| CHECKED<br>APPROVED |            |          |                  |                               |
| SHEET<br>SIZE       | SCALE      | REV.     | BUILDING DETAILS | dwg. no. NA                   |
| D                   | NTS        | 11/23/21 | DUILDING DETAILS | SHEET 1                       |