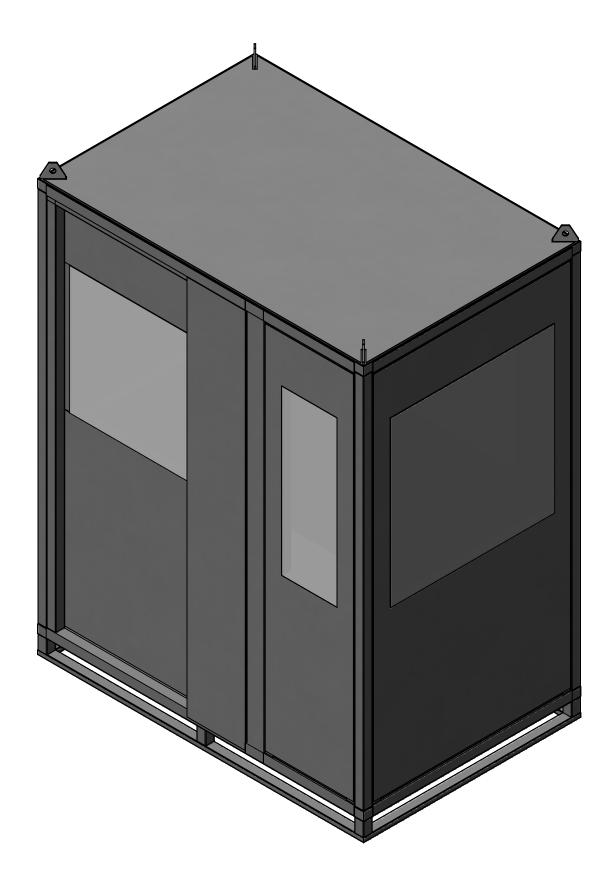

| BU | JIL | DI | NG | ; D | ET | Al | LS |
|----|-----|----|----|-----|----|----|----|
|    |     |    |    |     |    |    |    |

| DRAWN               | NAME<br>AB | DATE (   |                  | ombs Avenue<br>blis, NC 28083 |
|---------------------|------------|----------|------------------|-------------------------------|
| CHECKED<br>APPROVED |            |          |                  |                               |
| SHEET<br>SIZE       | SCALE      | REV.     | BUILDING DETAILS | dwg. no. NA                   |
| D                   | NTS        | 11/23/21 | DUILDING DETAILS | SHEET 1                       |