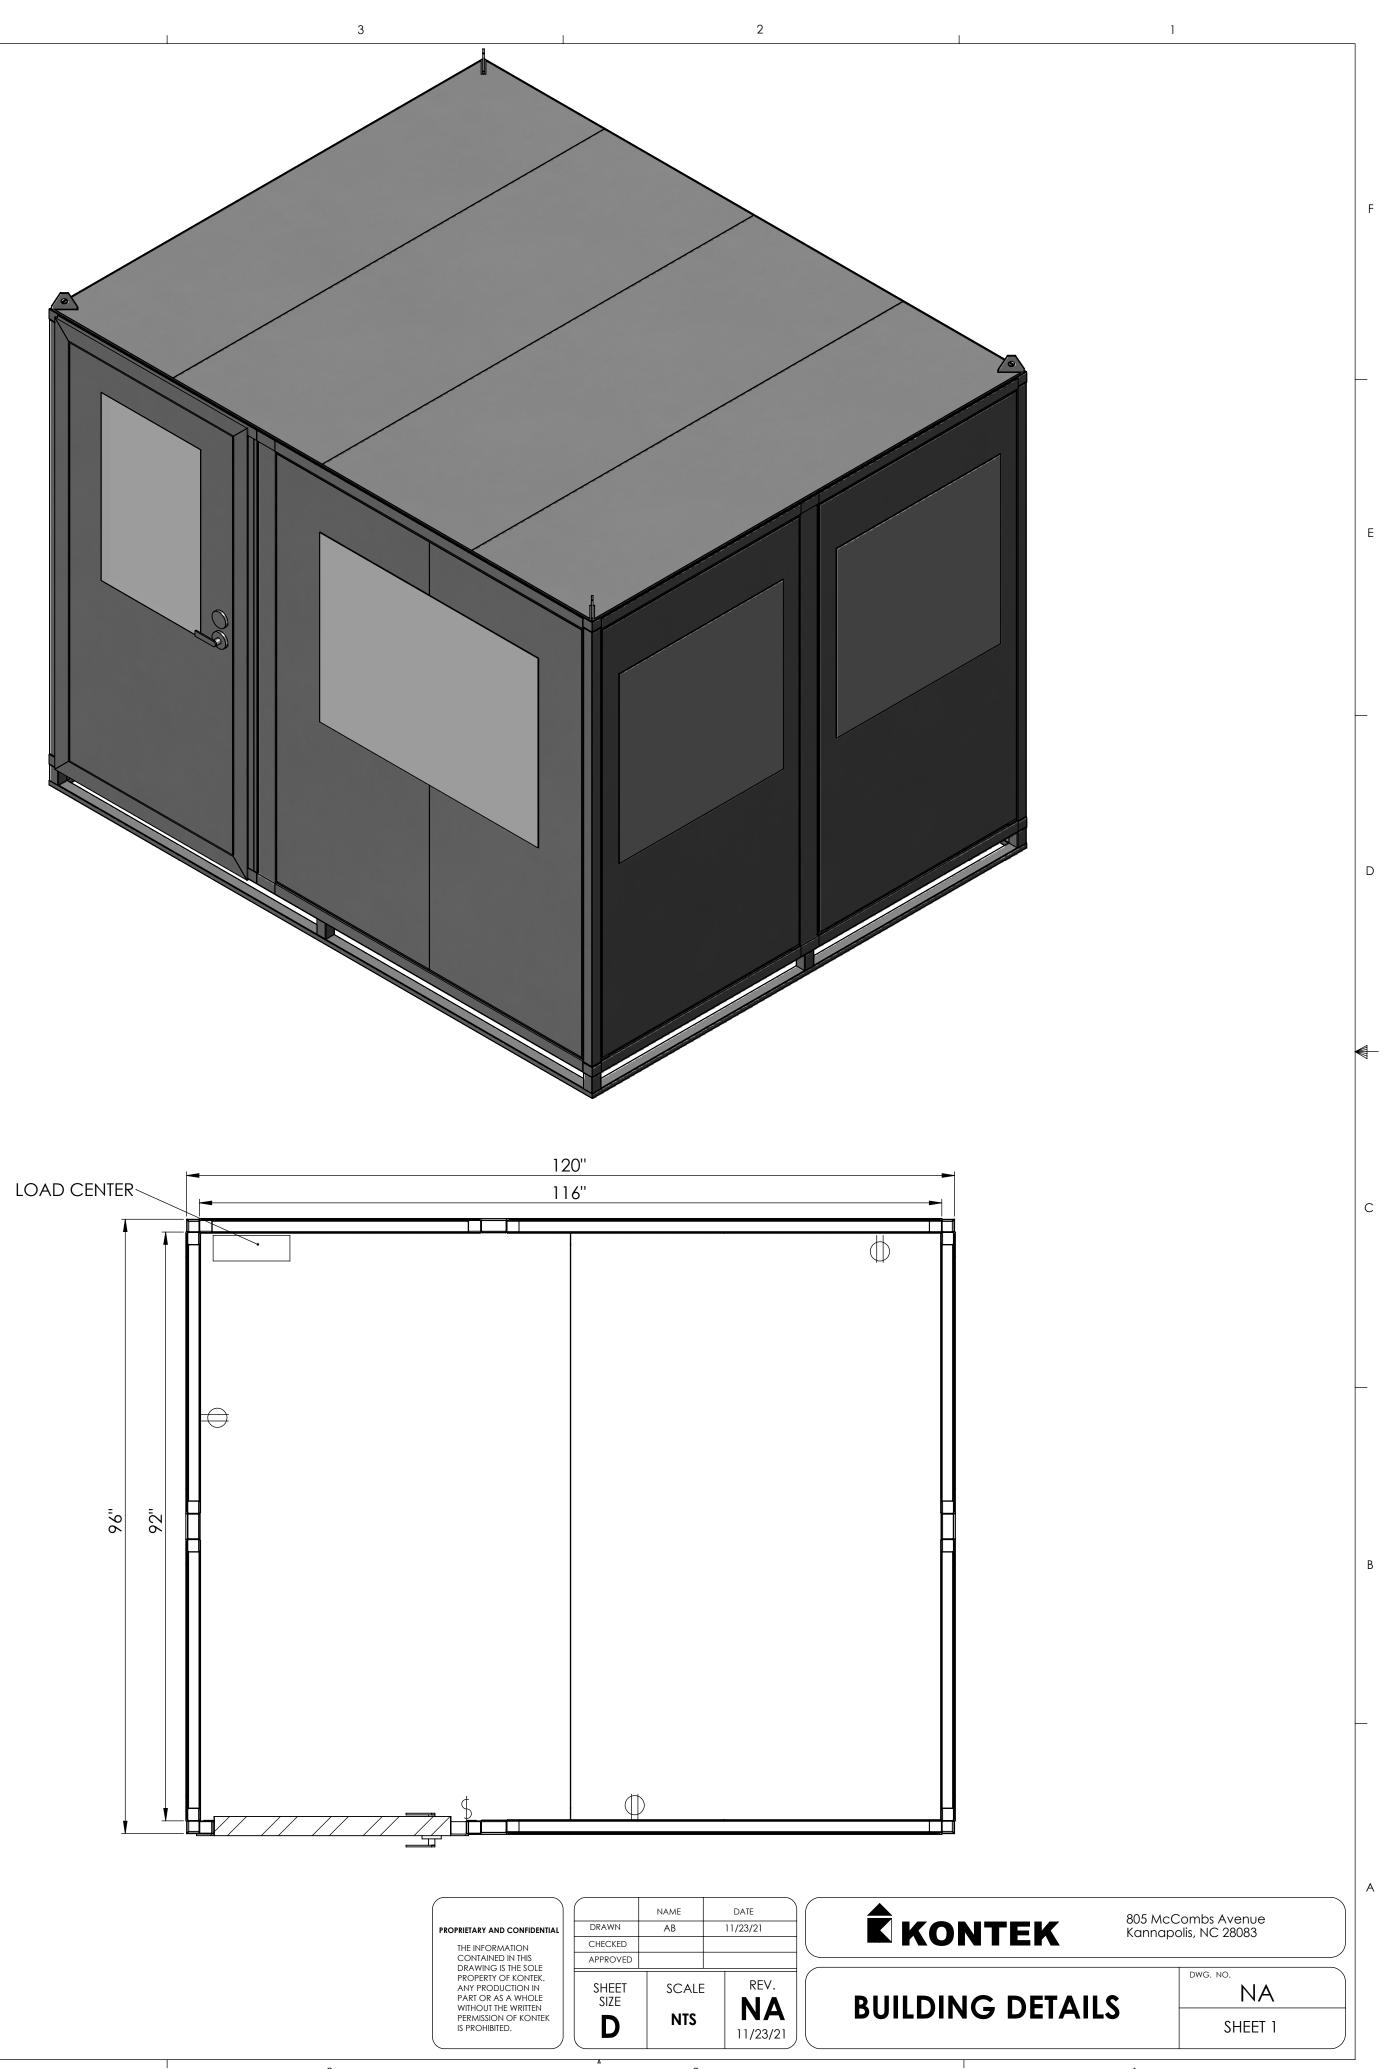

С

LOAD CENTER

С

LOAD CENTER

С

С

6

8

2

1

С

D

С

| 96'' |      |           |
|------|------|-----------|
| 92"  | <br> | <b></b>   |
|      |      |           |
|      |      |           |
|      |      |           |
|      |      | $\ominus$ |
|      |      |           |
| •    |      |           |
|      |      |           |

D

С

| 96'' |   | <b>&gt;</b> |
|------|---|-------------|
| 92"  |   |             |
|      |   |             |
|      |   |             |
|      |   |             |
| •    | • | $\ominus$   |
|      |   |             |
| t    |   |             |
|      |   |             |

С

| 96'' |   |   |           |
|------|---|---|-----------|
| 92"  |   |   |           |
|      |   |   |           |
| •    |   | • |           |
|      |   |   |           |
|      |   |   | $\ominus$ |
|      | • | • |           |
|      | · | · |           |
| 5.   |   | • |           |

С

| 96"  |   |   | <b>&gt;</b>  |
|------|---|---|--------------|
| 92'' |   |   |              |
|      |   |   |              |
| •    | • | • |              |
| •    | • | • |              |
|      |   |   | U            |
|      | • | • | H            |
|      |   |   |              |
|      |   |   | $\leftarrow$ |
|      |   |   |              |
|      |   |   |              |
|      | • | • |              |
| + ·  |   |   |              |
|      |   |   | ₽┨           |