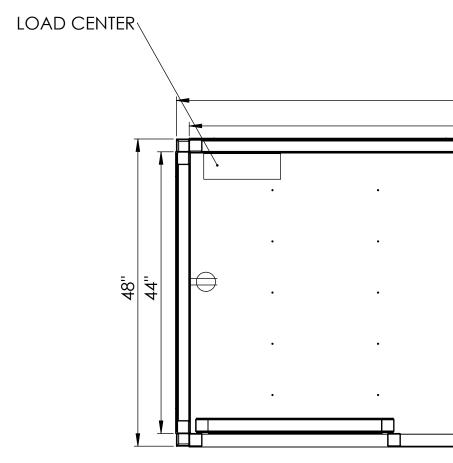

|                  |             | apolis, NC 28083 |  |
| ANY PRODUCTION IN SHEET SCALE REV.                                                                                 | BUILDING DETAILS | dwg. no. NA |                  |  |
| PERMISSION OF KONTEK<br>IS PROHIBITED. D NTS 11/23/21 DOTLDTING DLT                                                | BUILDING DETAILS |             |                  |  |

С











LOAD CENTER





С











LOAD CENTER





С















С



















6

8





5



> PROPRIETARY AND CONFIDENTIAL THE INFORMATION CONTAINED IN THIS DRAWING IS THE SOLE PROPERTY OF KONTEK. ANY PRODUCTION IN PART OR AS A WHOLE WITHOUT THE WRITTEN PERMISSION OF KONTEK IS PROHIBITED.

4

3



2



1

С



D













С

| 96'' |      |           |
|------|------|-----------|
| 92"  | <br> | <b></b>   |
|      |      |           |
|      |      |           |
|      |      |           |
|      |      | $\ominus$ |
|      |      |           |
| •    |      |           |
|      |      |           |



D













С

| 96'' |   | <b>&gt;</b> |
|------|---|-------------|
| 92"  |   |             |
|      |   |             |
|      |   |             |
|      |   |             |
| •    | • | $\ominus$   |
|      |   |             |
| t    |   |             |
|      |   |             |











































С

| 96'' |   |   |           |
|------|---|---|-----------|
| 92"  |   |   |           |
|      |   |   |           |
| •    |   | • |           |
|      |   |   |           |
|