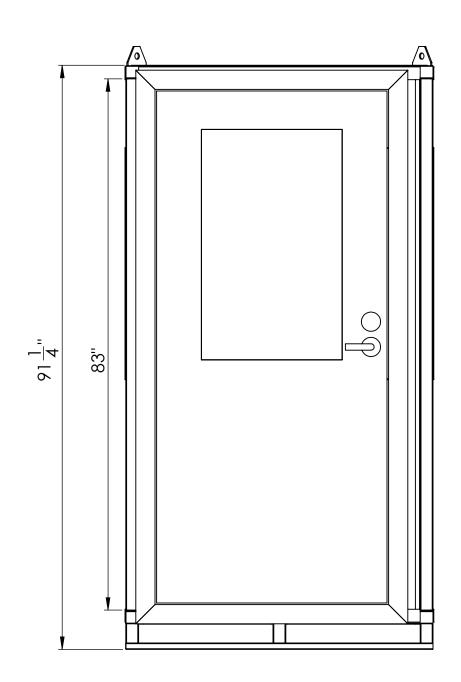

| BU | JIL | DI | NG | ; D | ET | Al | LS |
|----|-----|----|----|-----|----|----|----|
|    |     |    |    |     |    |    |    |

| DRAWN               | NAME<br>AB | DATE (   |                  | ombs Avenue<br>blis, NC 28083 |
|---------------------|------------|----------|------------------|-------------------------------|
| CHECKED<br>APPROVED |            |          |                  |                               |
| SHEET<br>SIZE       | SCALE      | REV.     | BUILDING DETAILS | dwg. no. NA                   |
| D                   | NTS        | 11/23/21 | DUILDING DETAILS | SHEET 1                       |