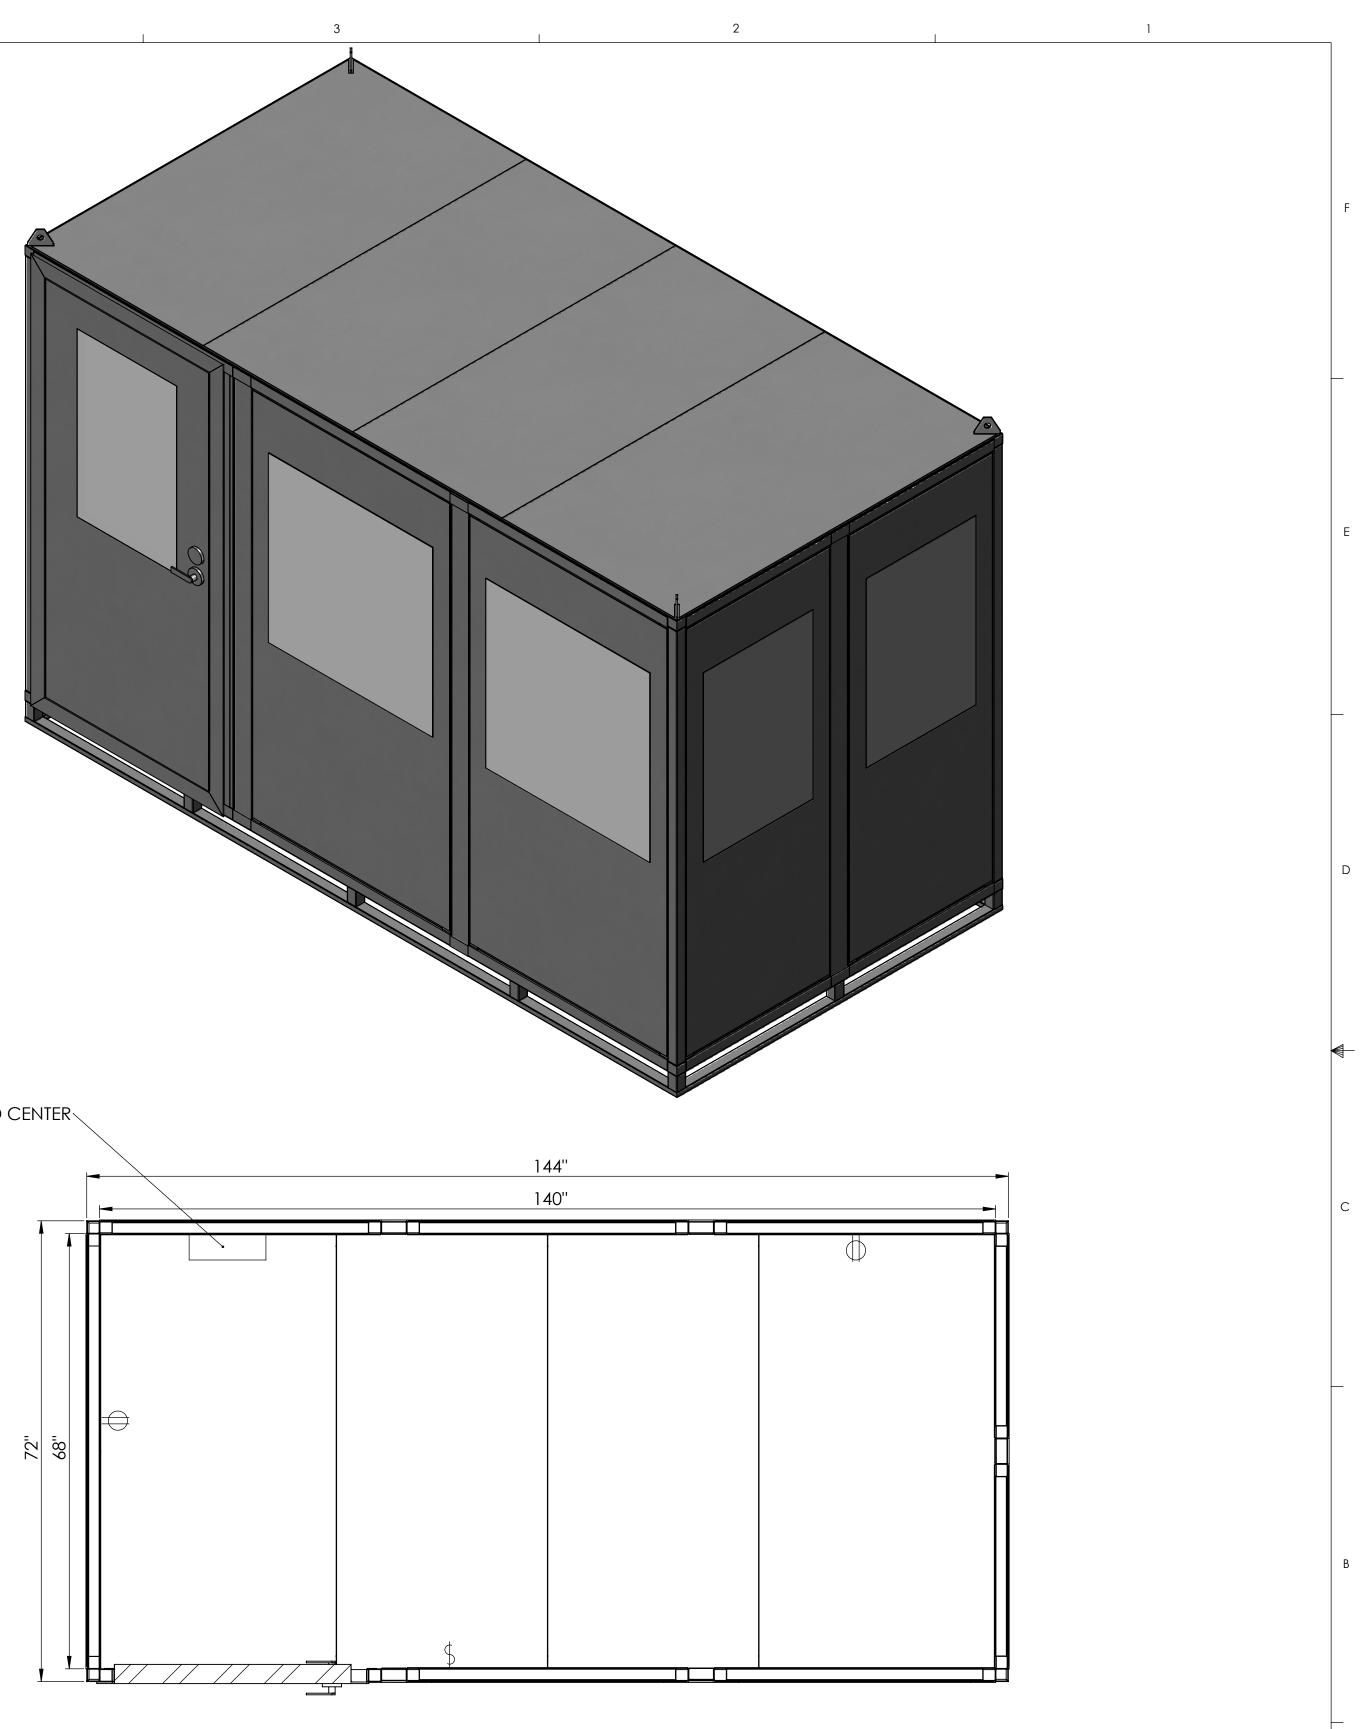

|      |   |   |           |
|      |   |   | $\ominus$ |
|      | • | • |           |
|      | · | · |           |
| 5.   |   | • |           |















С

| 96"  |   |   | <b>&gt;</b>  |
|------|---|---|--------------|
| 92'' |   |   |              |
|      |   |   |              |
| •    | • | • |              |
| •    | • | • |              |
|      |   |   | U            |
|      | • | • | H            |
|      |   |   |              |
|      |   |   | $\leftarrow$ |
|      |   |   |              |
|      |   |   |              |
|      | • | • |              |
| + ·  |   |   |              |
|      |   |   | ₽┨           |















| BU | JIL | DI | NG | ; D | ET | Al | LS |
|----|-----|----|----|-----|----|----|----|
|    |     |    |    |     |    |    |    |















| DRAWN               | NAME<br>AB | DATE (   |                  | ombs Avenue<br>blis, NC 28083 |
|---------------------|------------|----------|------------------|-------------------------------|
| CHECKED<br>APPROVED |            |          |                  |                               |
| SHEET<br>SIZE       | SCALE      | REV.     | BUILDING DETAILS | dwg. no. NA                   |
| D                   | NTS        | 11/23/21 | DUILDING DETAILS | SHEET 1                       |















|  | $\sim$ |  |
|--|--------|--|
|  |        |  |
|  |        |  |
|  |        |  |