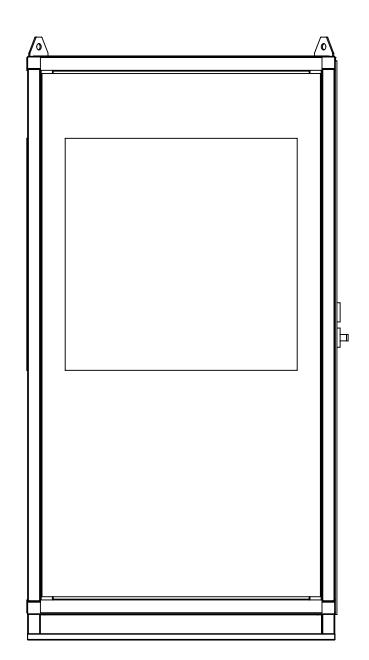

| BU | JIL | DI | NG | ; D | ET | Al | LS |
|----|-----|----|----|-----|----|----|----|
|    |     |    |    |     |    |    |    |

| DRAWN               | NAME<br>AB | DATE (   |                  | ombs Avenue<br>blis, NC 28083 |
|---------------------|------------|----------|------------------|-------------------------------|
| CHECKED<br>APPROVED |            |          |                  |                               |
| SHEET<br>SIZE       | SCALE      | REV.     | BUILDING DETAILS | dwg. no. NA                   |
| D                   | NTS        | 11/23/21 | DUILDING DETAILS | SHEET 1                       |