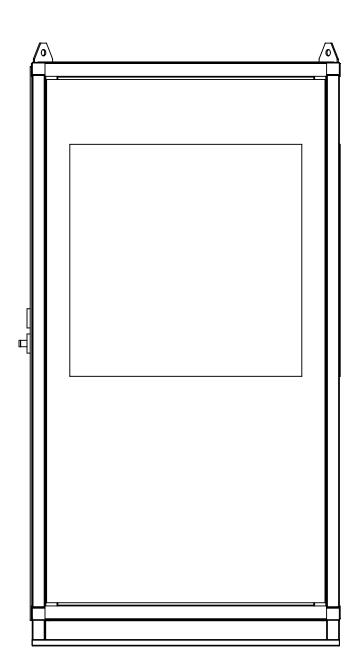

| BU | JIL | DI | NG | ; D | ET | Al | LS |
|----|-----|----|----|-----|----|----|----|
|    |     |    |    |     |    |    |    |

| DRAWN               | NAME<br>AB | DATE (   |                  | ombs Avenue<br>blis, NC 28083 |
|---------------------|------------|----------|------------------|-------------------------------|
| CHECKED<br>APPROVED |            |          |                  |                               |
| SHEET<br>SIZE       | SCALE      | REV.     | BUILDING DETAILS | dwg. no. NA                   |
| D                   | NTS        | 11/23/21 | DUILDING DETAILS | SHEET 1                       |