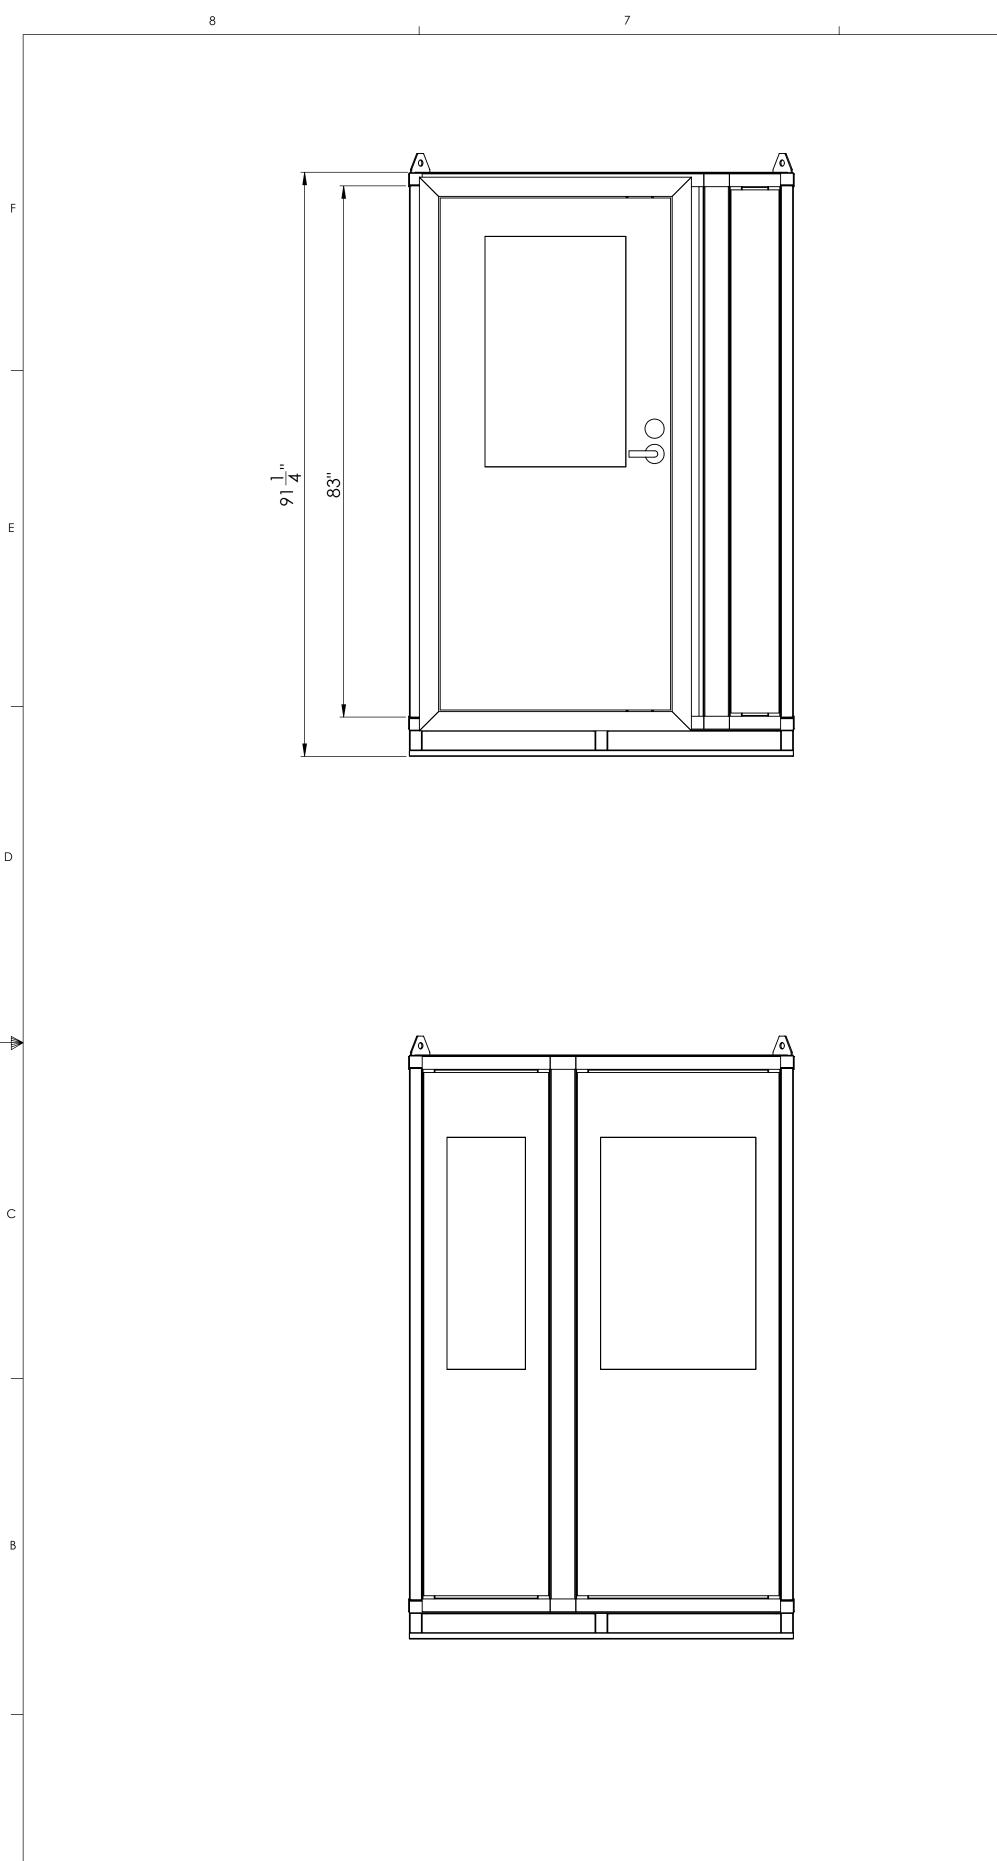

| BU | JIL | DI | NG | ; D | ET | Al | LS |
|----|-----|----|----|-----|----|----|----|
|    |     |    |    |     |    |    |    |

| DRAWN               | NAME<br>AB | DATE (   |                  | ombs Avenue<br>blis, NC 28083 |
|---------------------|------------|----------|------------------|-------------------------------|
| CHECKED<br>APPROVED |            |          |                  |                               |
| SHEET<br>SIZE       | SCALE      | REV.     | BUILDING DETAILS | dwg. no. NA                   |
| D                   | NTS        | 11/23/21 | DUILDING DETAILS | SHEET 1                       |