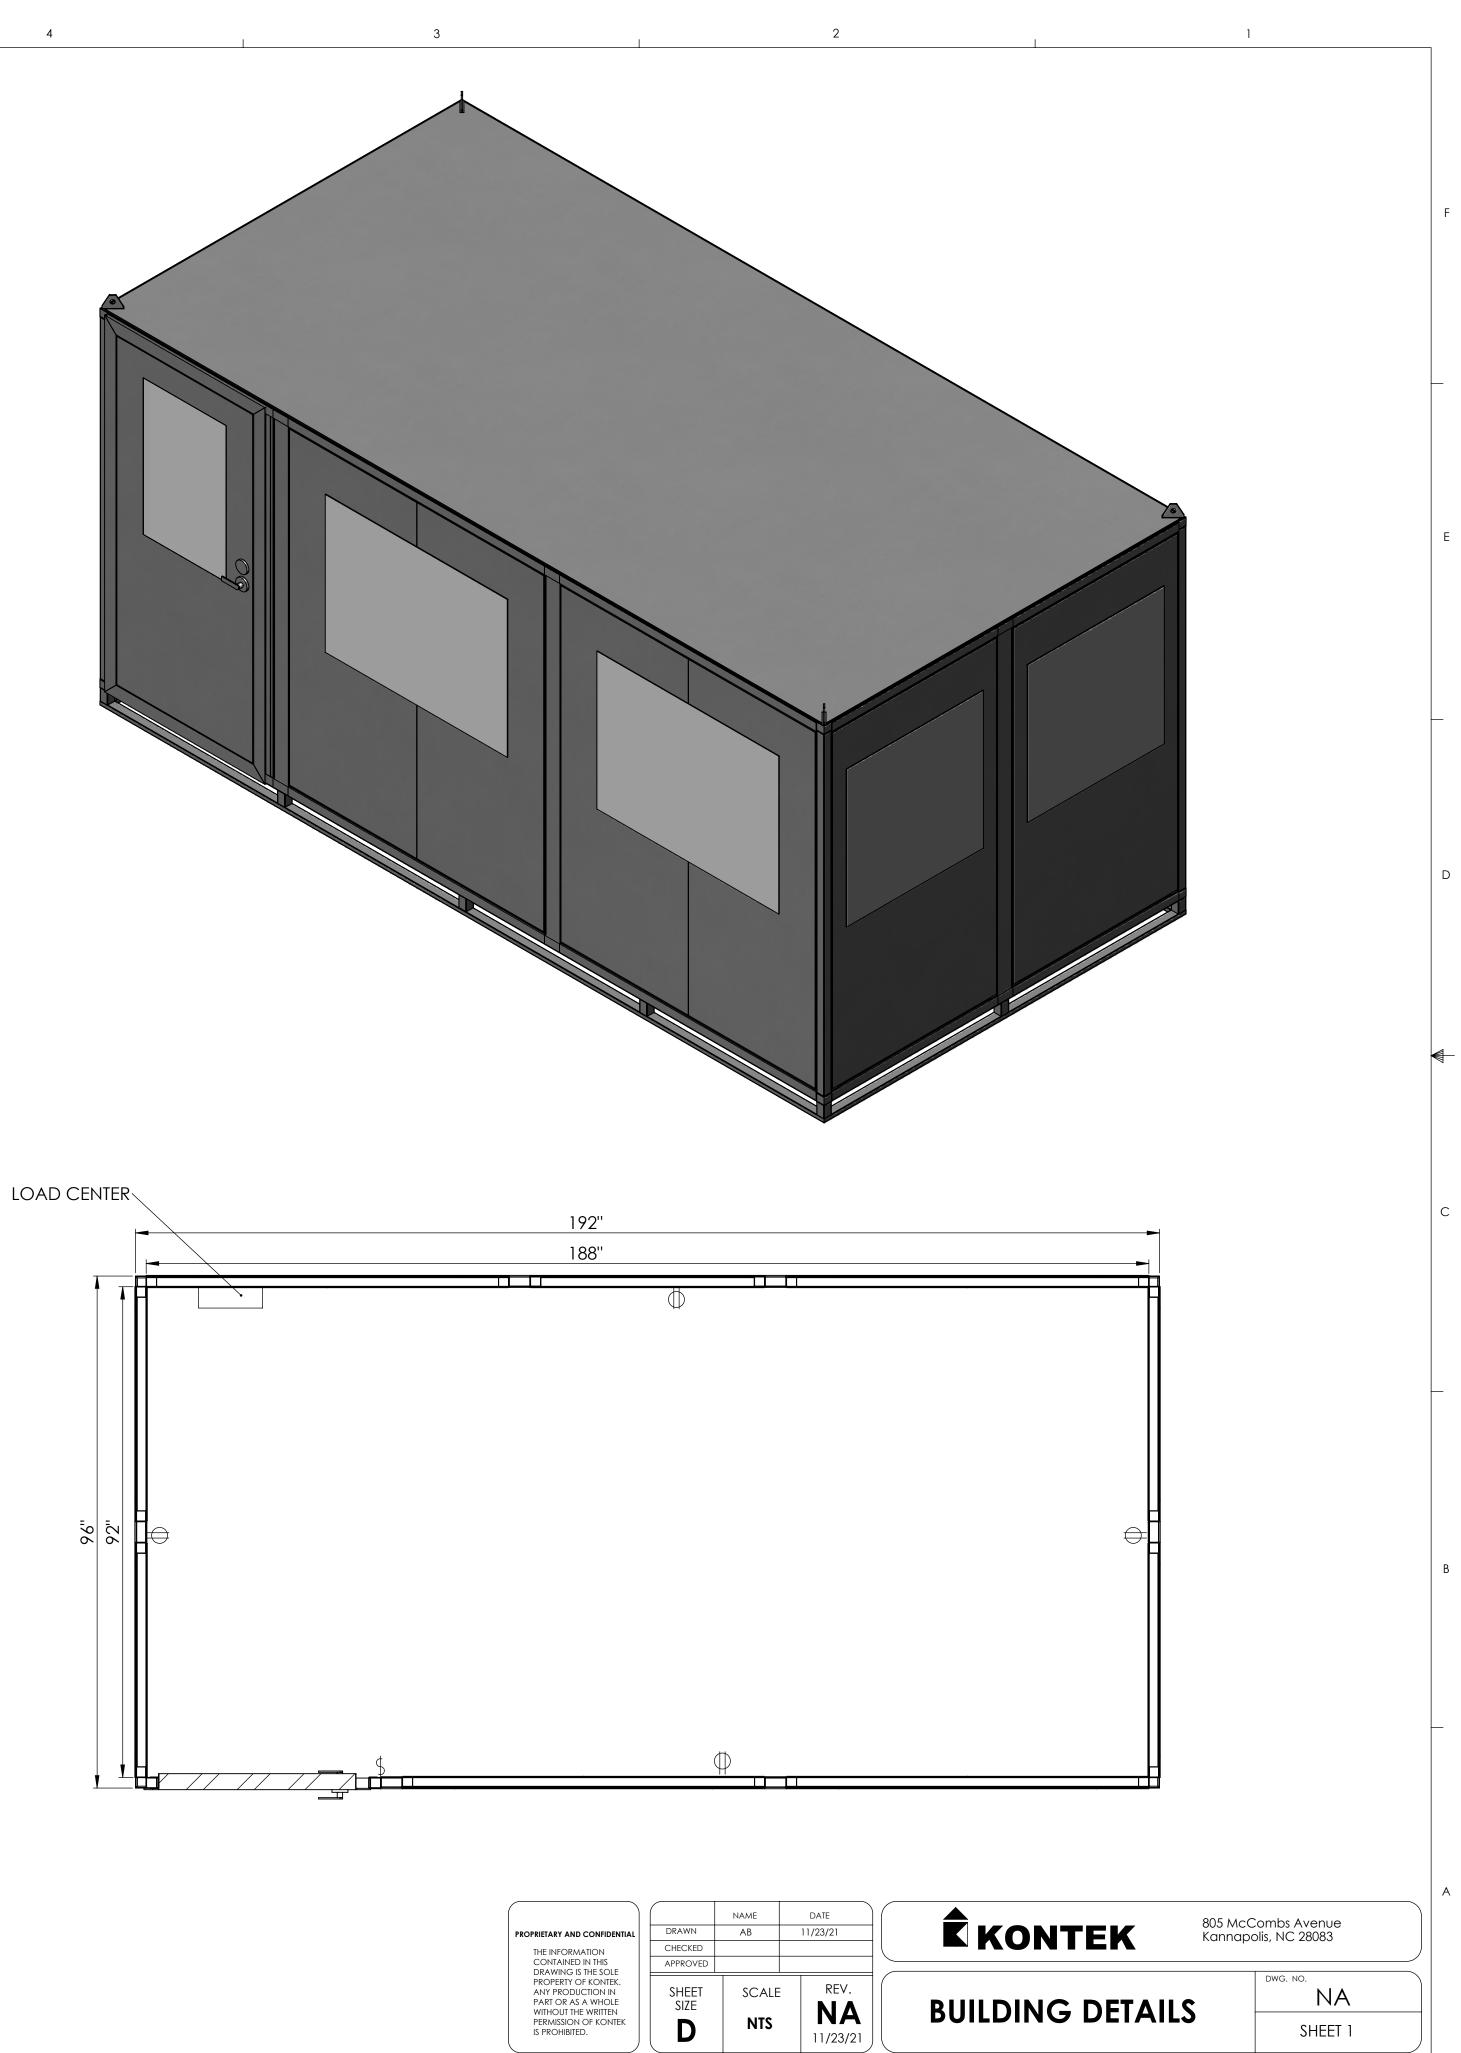

| BU | JIL | DI | NG | ; D | ET | Al | LS |
|----|-----|----|----|-----|----|----|----|
|    |     |    |    |     |    |    |    |















| DRAWN               | NAME<br>AB | DATE (   |                  | ombs Avenue<br>blis, NC 28083 |
|---------------------|------------|----------|------------------|-------------------------------|
| CHECKED<br>APPROVED |            |          |                  |                               |
| SHEET<br>SIZE       | SCALE      | REV.     | BUILDING DETAILS | dwg. no. NA                   |
| D                   | NTS        | 11/23/21 | DUILDING DETAILS | SHEET 1                       |















|  | $\sim$ |  |
|--|--------|--|
|  |        |  |
|  |        |  |
|  |        |  |