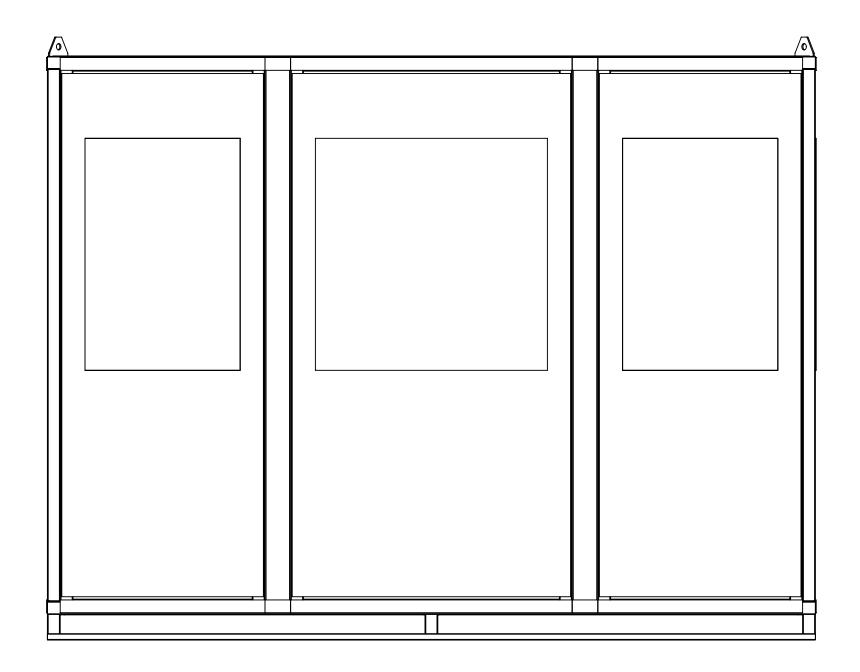

TIAL THE INFORMATION CONTAINED IN THIS DRAWING IS THE SOLE PROPERTY OF KONTEK. ANY PRODUCTION IN PART OR AS A WHOLE WITHOUT THE WRITTEN PERMISSION OF KONTEK IS PROHIBITED.

4

3



2



1

С



D













С

| 96'' |      |           |
|------|------|-----------|
| 92"  | <br> | <b></b>   |
|      |      |           |
|      |      |           |
|      |      |           |
|      |      | $\ominus$ |
|      |      |           |
| •    |      |           |
|      |      |           |



D













С

| 96'' |   | <b>&gt;</b> |
|------|---|-------------|
| 92"  |   |             |
|      |   |             |
|      |   |             |
|      |   |             |
| •    | • | $\ominus$   |
|      |   |             |
| t    |   |             |
|      |   |             |











































С

| 96'' |   |   |           |
|------|---|---|-----------|
| 92"  |   |   |           |
|      |   |   |           |
| •    |   | • |           |
|      |   |   |           |
|      |   |   | $\ominus$ |
|      | • | • |           |
|      | · | · |           |
| 5.   |   | • |           |















С

| 96"  |   |   | <b>&gt;</b>  |
|------|---|---|--------------|
| 92'' |   |   |              |
|      |   |   |              |
| •    | • | • |              |
| •    | • | • |              |
|      |   |   | U            |
|      | • | • | H            |
|      |   |   |              |
|      |   |   | $\leftarrow$ |
|      |   |   |              |
|      |   |   |              |
|      | • | • |              |
| + ·  |   |   |              |
|      |   |