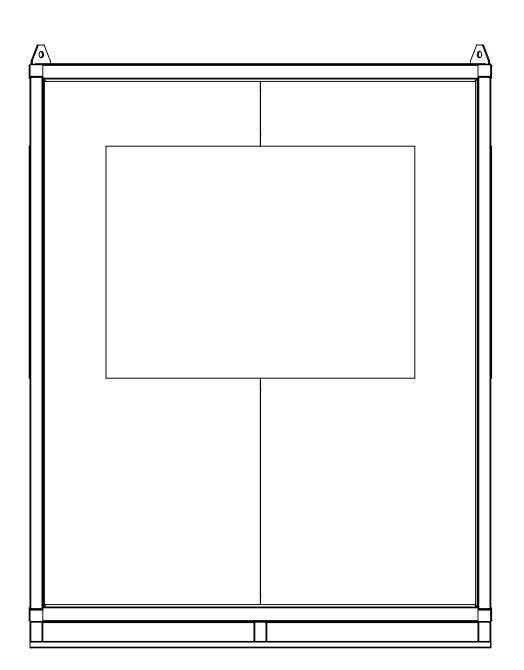

| BU | JIL | DI | NG | ; D | ET | Al | LS |
|----|-----|----|----|-----|----|----|----|
|    |     |    |    |     |    |    |    |

| DRAWN               | NAME<br>AB | DATE (   |                  | ombs Avenue<br>blis, NC 28083 |
|---------------------|------------|----------|------------------|-------------------------------|
| CHECKED<br>APPROVED |            |          |                  |                               |
| SHEET<br>SIZE       | SCALE      | REV.     | BUILDING DETAILS | dwg. no. NA                   |
| D                   | NTS        | 11/23/21 | DUILDING DETAILS | SHEET 1                       |