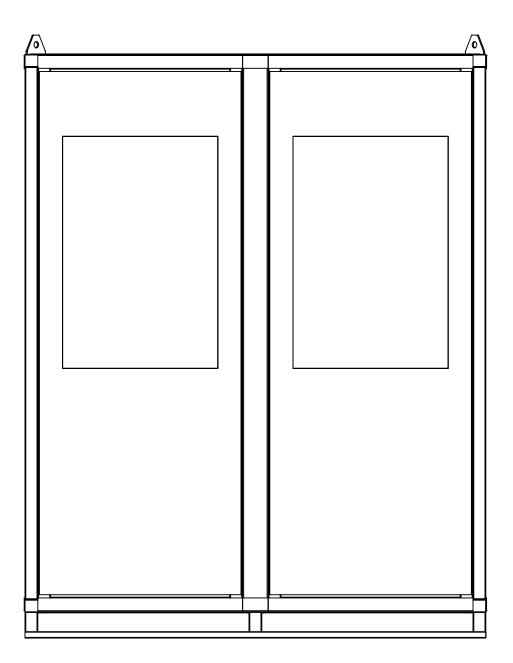

| BU | JIL | DI | NG | ; D | ET | Al | LS |
|----|-----|----|----|-----|----|----|----|
|    |     |    |    |     |    |    |    |

| DRAWN               | NAME<br>AB | DATE (   |                  | ombs Avenue<br>blis, NC 28083 |
|---------------------|------------|----------|------------------|-------------------------------|
| CHECKED<br>APPROVED |            |          |                  |                               |
| SHEET<br>SIZE       | SCALE      | REV.     | BUILDING DETAILS | dwg. no. NA                   |
| D                   | NTS        | 11/23/21 | DUILDING DETAILS | SHEET 1                       |