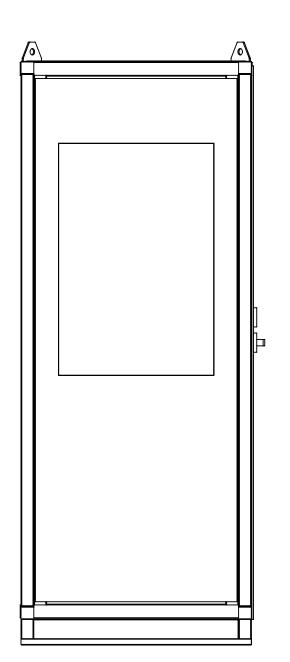

| BU | JIL | DI | NG | ; D | ET | Al | LS |
|----|-----|----|----|-----|----|----|----|
|    |     |    |    |     |    |    |    |

| DRAWN               | NAME<br>AB | DATE (   |                  | ombs Avenue<br>blis, NC 28083 |
|---------------------|------------|----------|------------------|-------------------------------|
| CHECKED<br>APPROVED |            |          |                  |                               |
| SHEET<br>SIZE       | SCALE      | REV.     | BUILDING DETAILS | dwg. no. NA                   |
| D                   | NTS        | 11/23/21 | DUILDING DETAILS | SHEET 1                       |