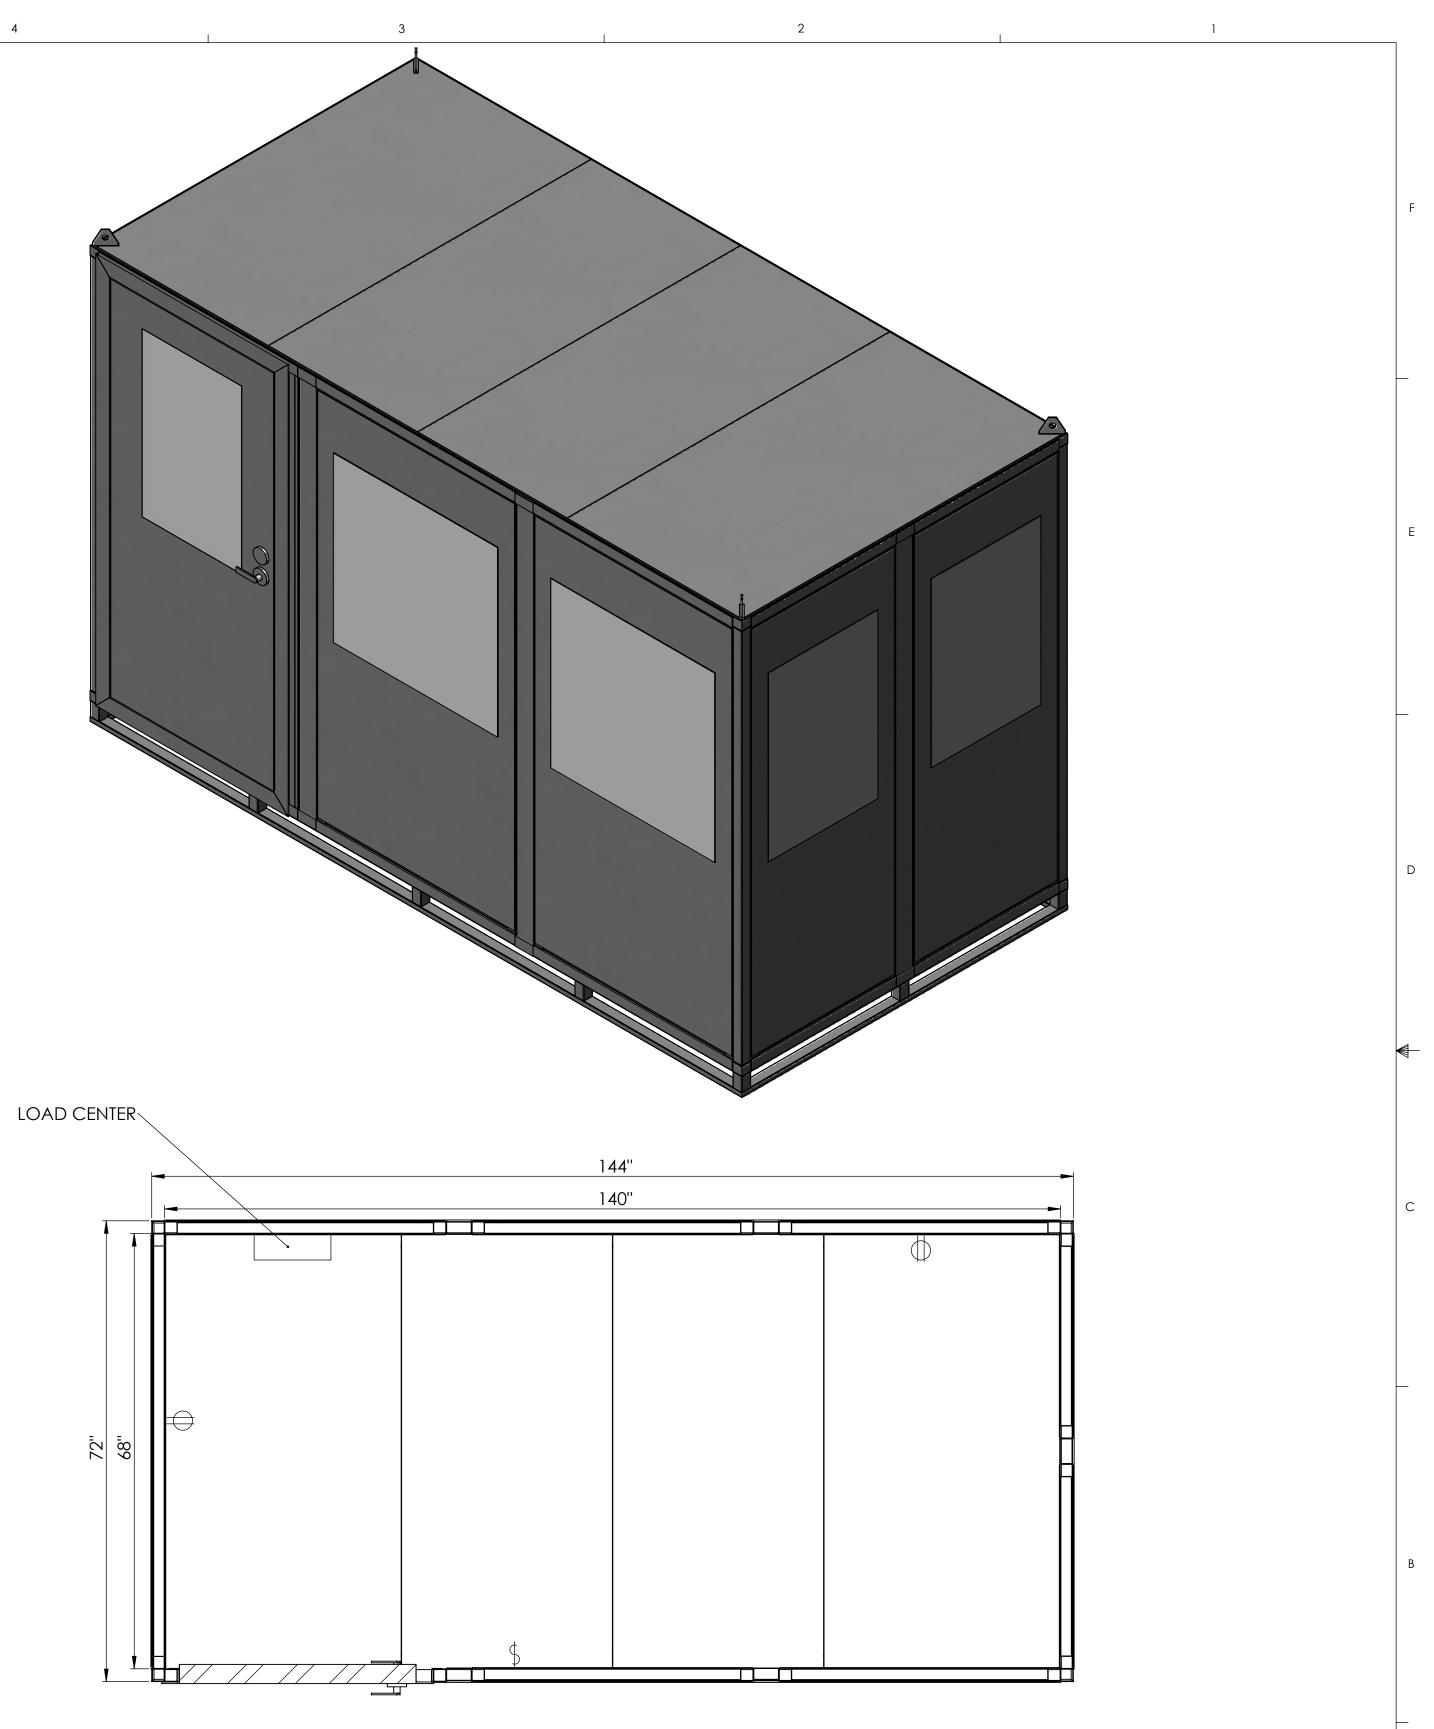

|   |   |           |
|      |   |   | $\ominus$ |
|      | • | • |           |
|      | · | · |           |
| 5.   |   | • |           |















С

| 96"  |   |   | <b>&gt;</b>  |
|------|---|---|--------------|
| 92'' |   |   |              |
|      |   |   |              |
| •    | • | • |              |
| •    | • | • |              |
|      |   |   | U            |
|      | • | • | H            |
|      |   |   |              |
|      |   |   | $\leftarrow$ |
|      |   |   |              |
|      |   |   |              |
|      | • | • |              |
| + ·  |   |   |              |
|      |   |   | ₽┨           |















| BU | JIL | DI | NG | ; D | ET | Al | LS |
|----|-----|----|----|-----|----|----|----|
|    |     |    |    |     |    |    |    |















| DRAWN               | NAME<br>AB | DATE (   |                  | ombs Avenue<br>blis, NC 28083 |
|---------------------|------------|----------|------------------|-------------------------------|
| CHECKED<br>APPROVED |            |          |                  |                               |
| SHEET<br>SIZE       | SCALE      | REV.     | BUILDING DETAILS | dwg. no. NA                   |
| D                   | NTS        | 11/23/21 | DUILDING DETAILS | SHEET 1                       |















|  | $\sim$ |  |
|--|--------|--|
|  |        |  |
|  |        |  |
|  |        |  |