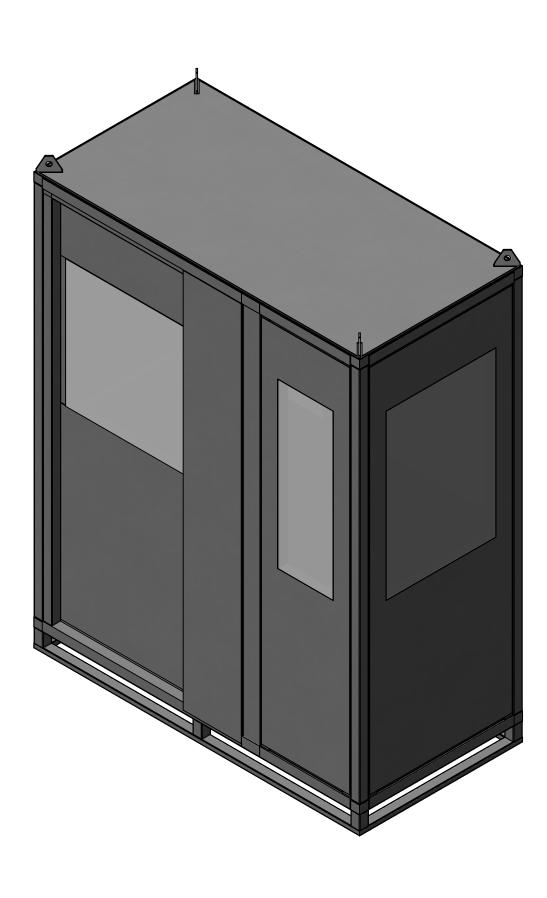

| BU | JIL | DI | NG | ; D | ET | Al | LS |
|----|-----|----|----|-----|----|----|----|
|    |     |    |    |     |    |    |    |

| DRAWN               | NAME<br>AB | DATE (   |                  | ombs Avenue<br>blis, NC 28083 |
|---------------------|------------|----------|------------------|-------------------------------|
| CHECKED<br>APPROVED |            |          |                  |                               |
| SHEET<br>SIZE       | SCALE      | REV.     | BUILDING DETAILS | dwg. no. NA                   |
| D                   | NTS        | 11/23/21 | DUILDING DETAILS | SHEET 1                       |