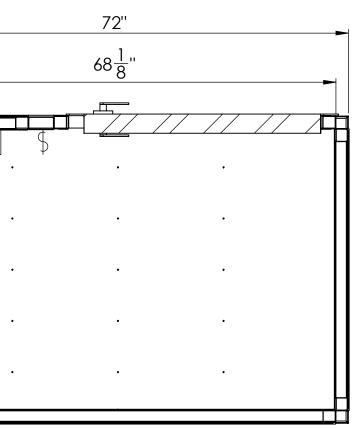

2

1

С

D

С

| 96'' |      |           |
|------|------|-----------|
| 92"  | <br> | <b></b>   |
|      |      |           |
|      |      |           |
|      |      |           |
|      |      | $\ominus$ |
|      |      |           |
| •    |      |           |
|      |      |           |

D

С

| 96'' |   | <b>&gt;</b> |
|------|---|-------------|
| 92"  |   |             |
|      |   |             |
|      |   |             |
|      |   |             |
| •    | • | $\ominus$   |
|      |   |             |
| t    |   |             |
|      |   |             |

С

| 96'' |   |   |           |
|------|---|---|-----------|
| 92"  |   |   |           |
|      |   |   |           |
| •    |   | • |           |
|      |   |   |           |
|      |   |   | $\ominus$ |
|      | • | • |           |
|      | · | · |           |
| 5.   |   | • |           |

С

| 96"  |   |   | <b>&gt;</b>  |
|------|---|---|--------------|
| 92'' |   |   |              |
|      |   |   |              |
| •    | • | • |              |
| •    | • | • |              |
|      |   |   | U            |
|      | • | • | H            |
|      |   |   |              |
|      |   |   | $\leftarrow$ |
|      |   |   |              |
|      |   |   |              |
|      | • | • |              |
| + ·  |   |   |              |
|      |   |   | ₽┨           |