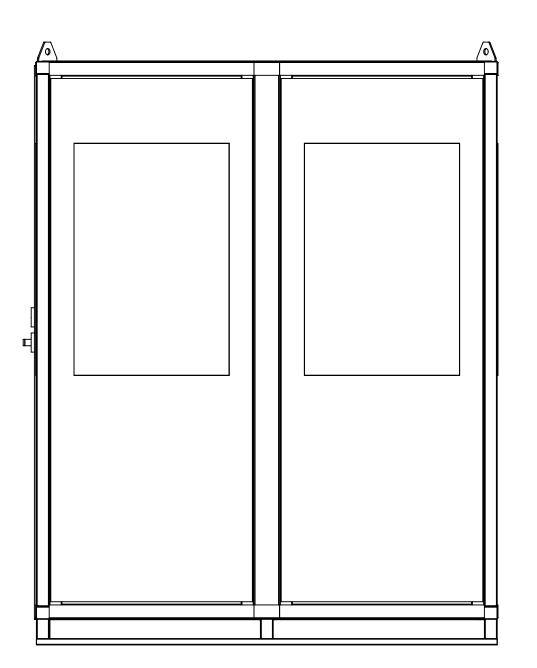

| BU | JIL | DI | NG | ; D | ET | Al | LS |
|----|-----|----|----|-----|----|----|----|
|    |     |    |    |     |    |    |    |

| DRAWN               | NAME<br>AB | DATE (   |                  | ombs Avenue<br>blis, NC 28083 |
|---------------------|------------|----------|------------------|-------------------------------|
| CHECKED<br>APPROVED |            |          |                  |                               |
| SHEET<br>SIZE       | SCALE      | REV.     | BUILDING DETAILS | dwg. no. NA                   |
| D                   | NTS        | 11/23/21 | DUILDING DETAILS | SHEET 1                       |