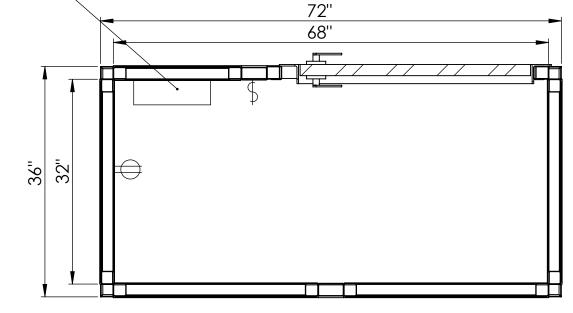

|             |                  |  |
|--------------------------------------------------------------------------------------------------------------------|------------------|-------------|------------------|--|
|                                                                                                                    |                  |             | apolis, NC 28083 |  |
| ANY PRODUCTION IN SHEET SCALE REV.                                                                                 | BUILDING DETAILS | dwg. no. NA |                  |  |
| PERMISSION OF KONTEK<br>IS PROHIBITED. D NTS 11/23/21 DOTLDTING DLT                                                | BUILDING DETAILS |             |                  |  |

С











LOAD CENTER





С











LOAD CENTER





С















С



















6

8





5



> PROPRIETARY AND CONFIDENTIAL THE INFORMATION CONTAINED IN THIS DRAWING IS THE SOLE PROPERTY OF KONTEK. ANY PRODUCTION IN PART OR AS A WHOLE WITHOUT THE WRITTEN PERMISSION OF KONTEK IS PROHIBITED.

4

3



2



1

С



D













С

| 96'' |      |           |
|------|------|-----------|
| 92"  | <br> | <b></b>   |
|      |      |           |
|      |      |           |
|      |      |           |
|      |      | $\ominus$ |
|      |      |           |
| •    |      |           |
|      |      |           |



D













С

| 96'' |   | <b>&gt;</b> |
|------|---|-------------|
| 92"  |   |             |
|      |   |             |
|      |   |             |
|      |   |             |
| •    | • | $\ominus$   |
|      |   |