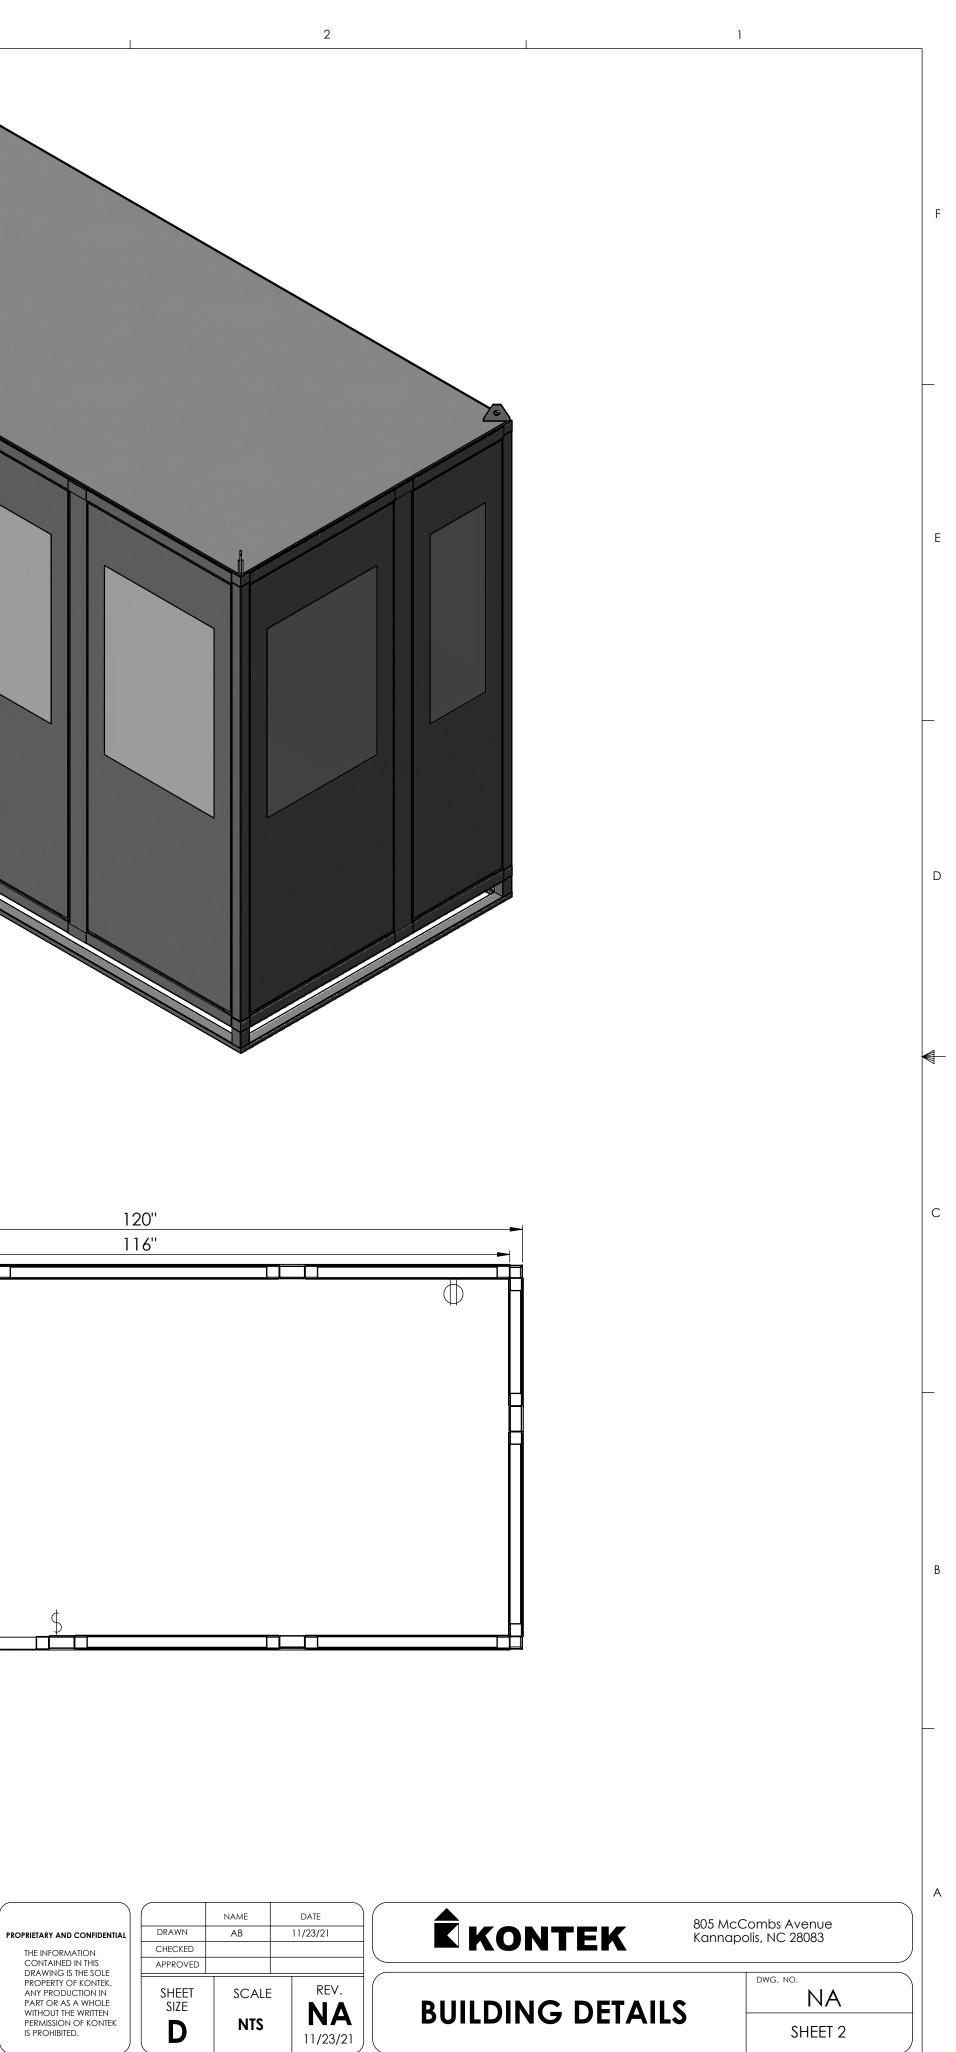

IDENTIAL THE INFORMATION CONTAINED IN THIS DRAWING IS THE SOLE PROPERTY OF KONTEK. ANY PRODUCTION IN PART OR AS A WHOLE WITHOUT THE WRITTEN PERMISSION OF KONTEK IS PROHIBITED.

4

3



2



1

С



D













С

| 96'' |      |           |
|------|------|-----------|
| 92"  | <br> | <b></b>   |
|      |      |           |
|      |      |           |
|      |      |           |
|      |      | $\ominus$ |
|      |      |           |
| •    |      |           |
|      |      |           |



D













С

| 96'' |   | <b>&gt;</b> |
|------|---|-------------|
| 92"  |   |             |
|      |   |             |
|      |   |             |
|      |   |             |
| •    | • | $\ominus$   |
|      |   |             |
| t    |   |             |
|      |   |             |











































С

| 96'' |   |   |           |
|------|---|---|-----------|
| 92"  |   |   |           |
|      |   |   |           |
| •    |   | • |           |
|      |   |   |           |
|      |   |   | $\ominus$ |
|      | • | • |           |
|      | · | · |           |
| 5.   |   | • |           |















С

| 96"  |   |   | <b>&gt;</b>  |
|------|---|---|--------------|
| 92'' |   |   |              |
|      |   |   |              |
| •    | • | • |              |
| •    | • | • |              |
|      |   |   | U            |
|      | • | • | H            |
|      |   |   |              |
|      |   |   | $\leftarrow$ |
|      |   |   |              |
|      |   |   |              |
|      | • | • |              |
| + ·  |   |   |              |
|      |