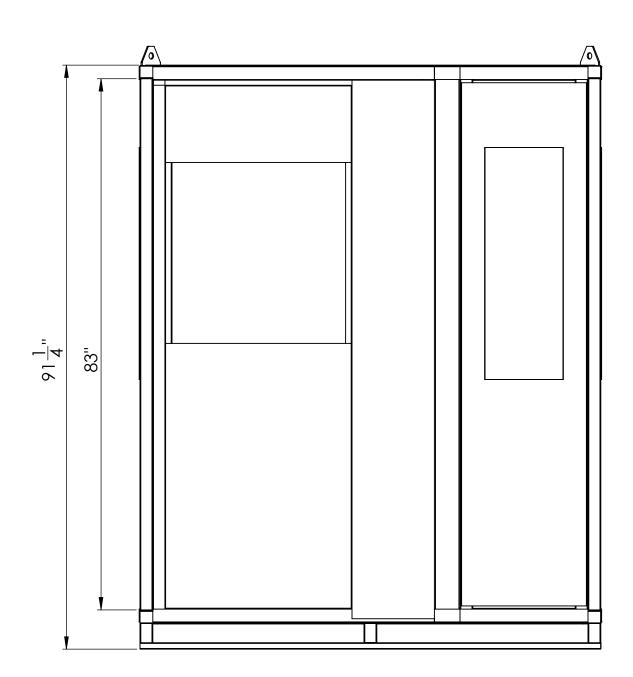

|  |
|--------------------------------------------------------------------------------------------------------------------|------------------|-------------|------------------|--|
|                                                                                                                    |                  |             | apolis, NC 28083 |  |
| ANY PRODUCTION IN SHEET SCALE REV.                                                                                 | BUILDING DETAILS | dwg. no. NA |                  |  |
| PERMISSION OF KONTEK<br>IS PROHIBITED. D NTS 11/23/21 DOTLDTING DLT                                                | BUILDING DETAILS |             |                  |  |

С











LOAD CENTER





С











LOAD CENTER





С















С



















6

8





5



> PROPRIETARY AND CONFIDENTIAL THE INFORMATION CONTAINED IN THIS DRAWING IS THE SOLE PROPERTY OF KONTEK. ANY PRODUCTION IN PART OR AS A WHOLE WITHOUT THE WRITTEN PERMISSION OF KONTEK IS PROHIBITED.

4

3



2



1

С



D













С

| 96'' |      |           |
|------|------|-----------|
| 92"  | <br> | <b></b>   |
|      |      |           |
|      |      |           |
|      |      |           |
|      |      | $\ominus$ |
|      |      |           |
| •    |      |           |
|      |      |           |



D













С

| 96'' |   | <b>&gt;</b> |
|------|---|-------------|
| 92"  |   |             |
|      |   |             |
|      |   |             |
|      |   |             |
| •    | • | $\ominus$   |
|      |   |             |
| t    |   |