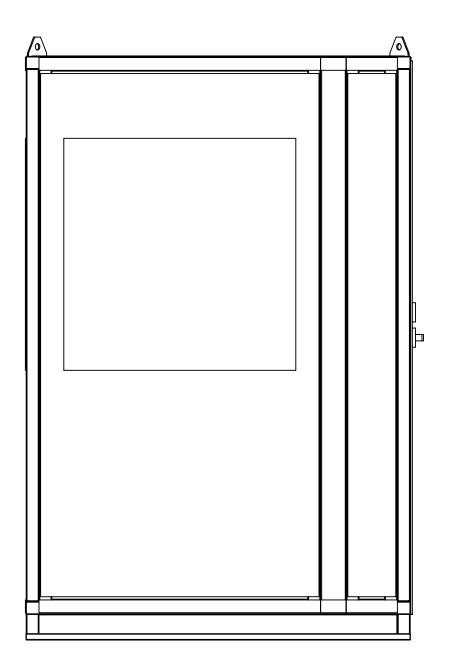

THE INFORMATION CONTAINED IN THIS DRAWING IS THE SOLE PROPERTY OF KONTEK. ANY PRODUCTION IN PART OR AS A WHOLE WITHOUT THE WRITTEN PERMISSION OF KONTEK IS PROHIBITED.

4

3



2



1

С



D













С

| 96'' |      |           |
|------|------|-----------|
| 92"  | <br> | <b></b>   |
|      |      |           |
|      |      |           |
|      |      |           |
|      |      | $\ominus$ |
|      |      |           |
| •    |      |           |
|      |      |           |



D













С

| 96'' |   | <b>&gt;</b> |
|------|---|-------------|
| 92"  |   |             |
|      |   |             |
|      |   |             |
|      |   |             |
| •    | • | $\ominus$   |
|      |   |             |
| t    |   |             |
|      |   |             |











































С

| 96'' |   |   |           |
|------|---|---|-----------|
| 92"  |   |   |           |
|      |   |   |           |
| •    |   | • |           |
|      |   |   |           |
|      |   |   | $\ominus$ |
|      | • | • |           |
|      | · | · |           |
| 5.   |   | • |           |















С

| 96"  |   |   | <b>&gt;</b>  |
|------|---|---|--------------|
| 92'' |   |   |              |
|      |   |   |              |
| •    | • | • |              |
| •    | • | • |              |
|      |   |   | U            |
|      | • | • | H            |
|      |   |   |              |
|      |   |   | $\leftarrow$ |
|      |   |   |              |
|      |   |   |              |
|      | • | • |              |
| + ·  |   |   |              |
|      |   |   | ₽┨