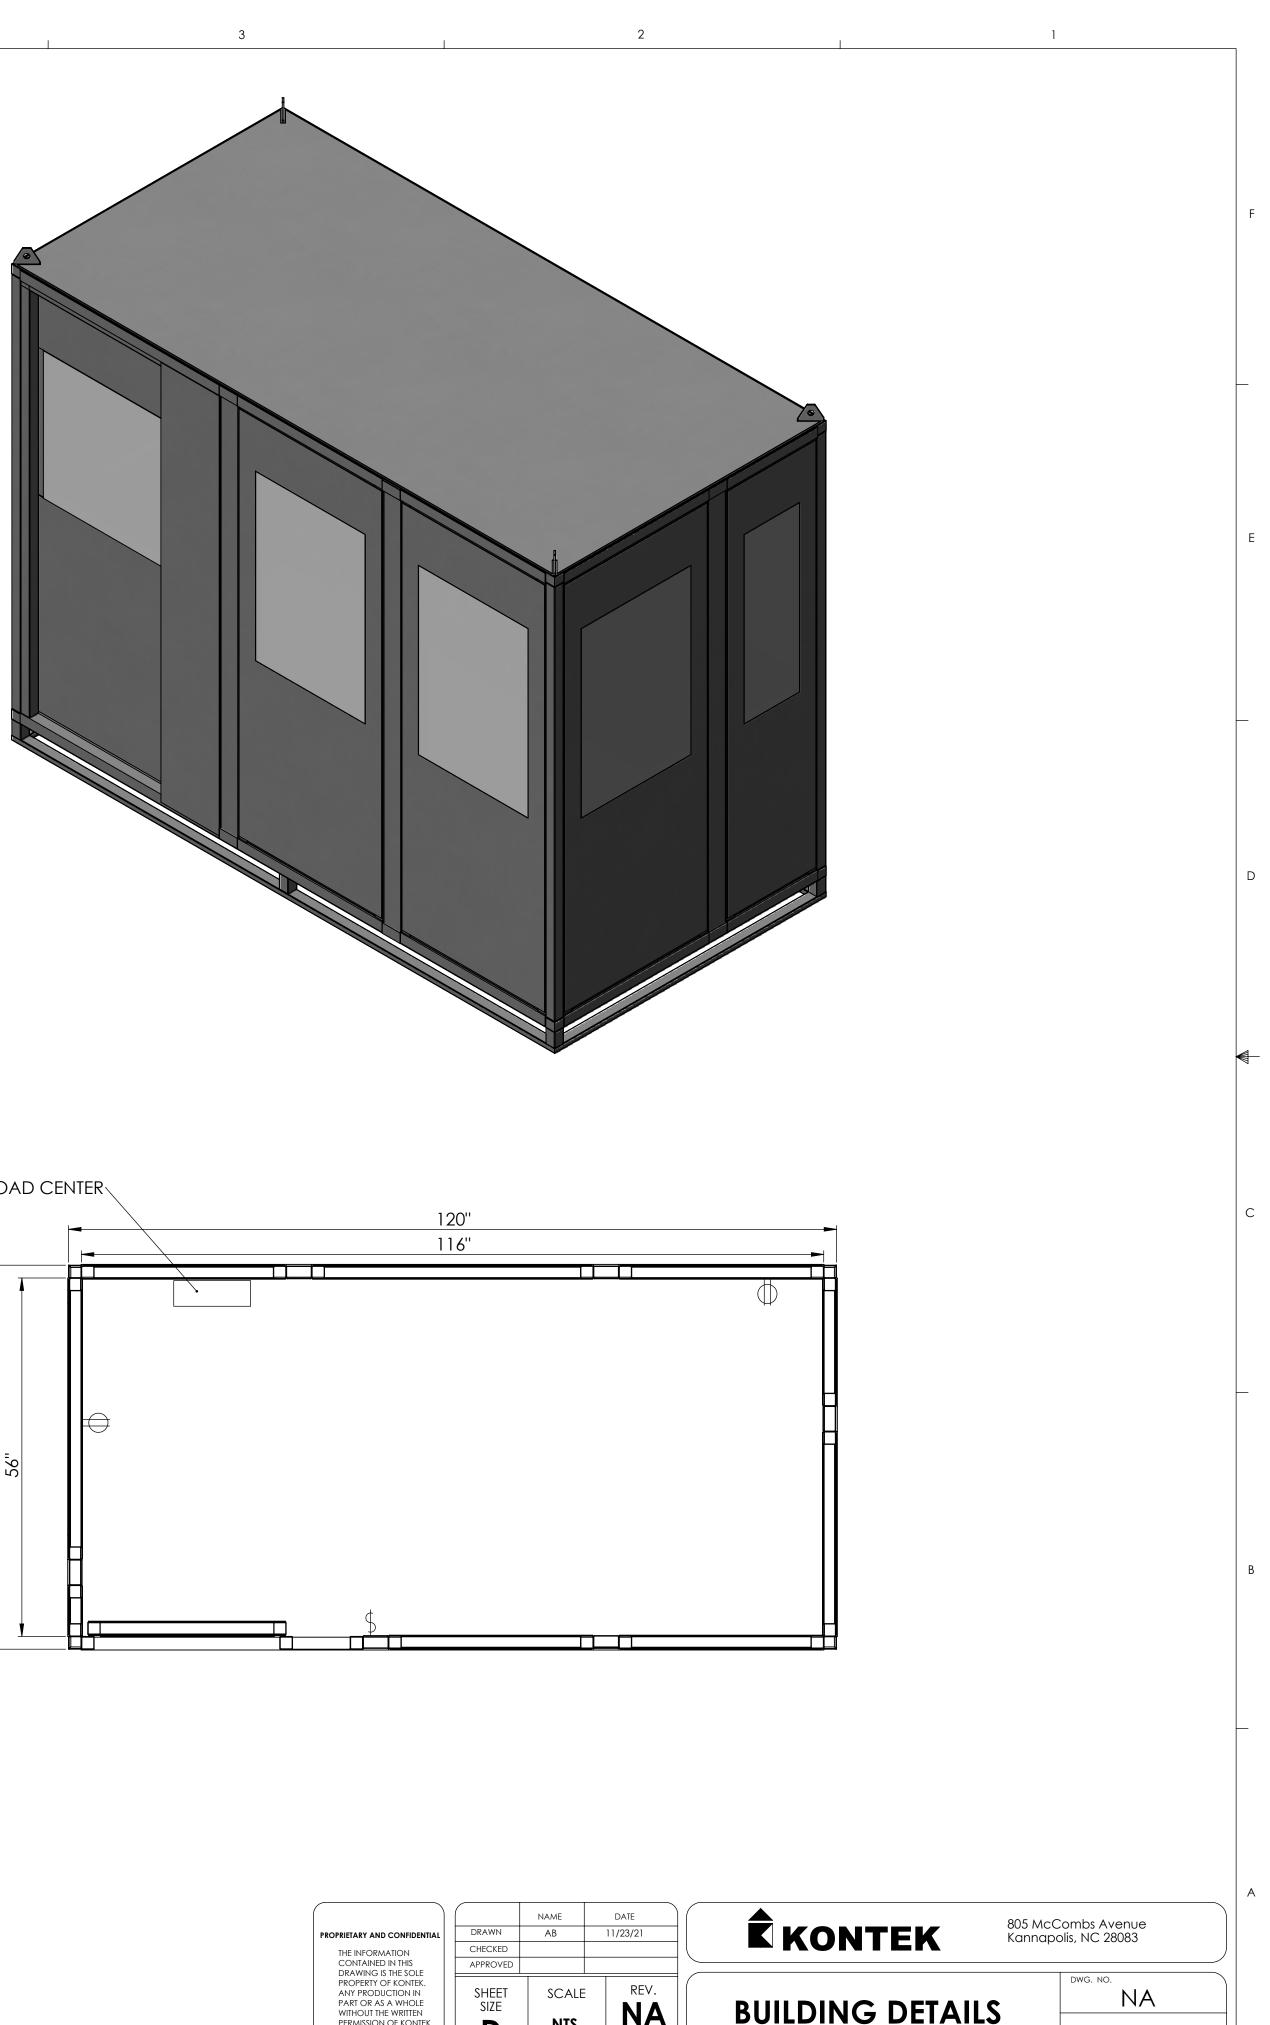

2

1

С

D

С

| 96'' |      |           |
|------|------|-----------|
| 92"  | <br> | <b></b>   |
|      |      |           |
|      |      |           |
|      |      |           |
|      |      | $\ominus$ |
|      |      |           |
| •    |      |           |
|      |      |           |

D

С

| 96'' |   | <b>&gt;</b> |
|------|---|-------------|
| 92"  |   |             |
|      |   |             |
|      |   |             |
|      |   |             |
| •    | • | $\ominus$   |
|      |   |             |
| t    |   |             |
|      |   |             |

С

| 96'' |   |   |           |
|------|---|---|-----------|
| 92"  |   |   |           |
|      |   |   |           |
| •    |   | • |           |
|      |   |   |           |
|      |   |   | $\ominus$ |
|      | • | • |           |
|      | · | · |           |
| 5.   |   | • |           |

С

| 96"  |   |   | <b>&gt;</b>  |
|------|---|---|--------------|
| 92'' |   |   |              |
|      |   |   |              |
| •    | • | • |              |
| •    | • | • |              |
|      |   |   | U            |
|      | • | • | H            |
|      |   |   |              |
|      |   |   | $\leftarrow$ |
|      |   |   |              |
|      |   |   |              |
|      | • | • |              |
| + ·  |   |   |              |
|      |   |   | ₽┨           |