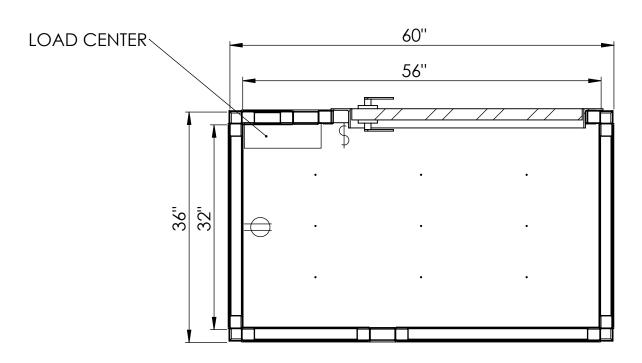

-------------|------------------|----------------------------------|
|                                                                                                                                                                                                                               | SHEET<br>SIZE<br>D           | SCALE<br>NTS | REV.<br><b>NA</b><br>11/23/21 | BUILDING DETAILS | DWG. NO.<br>NA<br>SHEET 2        |
|                                                                                                                                                                                                                               | Δ                            | 2            |                               | 1                |                                  |

С



Α











| DRAWN AB 11/23/21   THE INFORMATION<br>CONTAINED IN THIS<br>DRAWING IS THE SOLE<br>PROPERTY OF KONTEK. AB 11/23/21 |                  |             |                  |  |
|--------------------------------------------------------------------------------------------------------------------|------------------|-------------|------------------|--|
|                                                                                                                    |                  |             | apolis, NC 28083 |  |
| ANY PRODUCTION IN SHEET SCALE REV.                                                                                 | BUILDING DETAILS | dwg. no. NA |                  |  |
| PERMISSION OF KONTEK<br>IS PROHIBITED. D NTS 11/23/21 DOTLDTING DLT