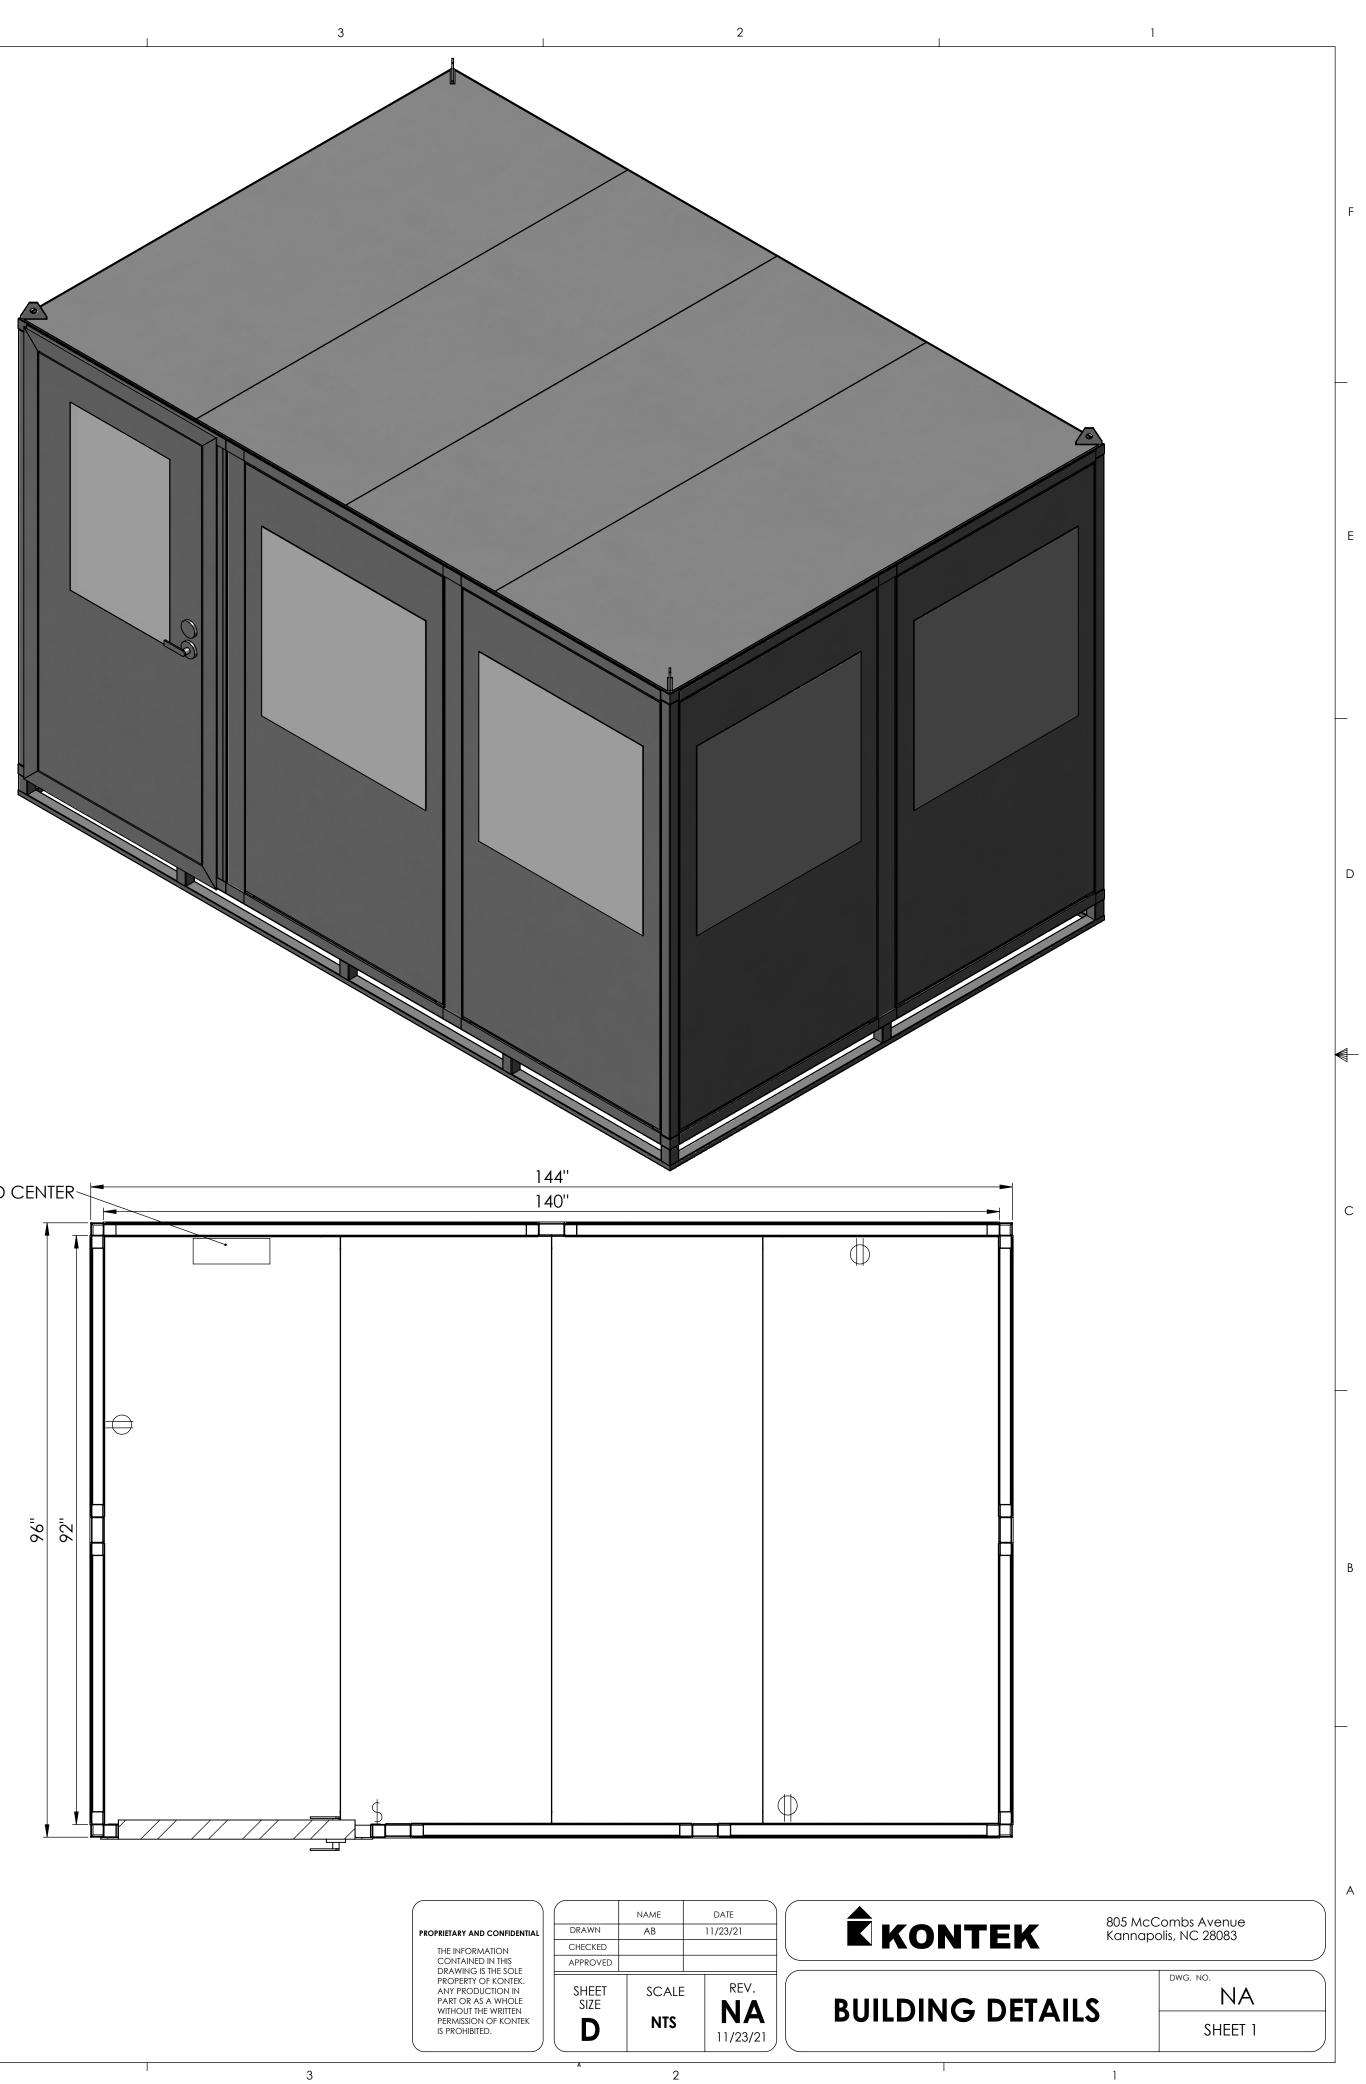

С

LOAD CENTER

С

LOAD CENTER

С

С

6

8

2

1

С

D

С

| 96'' |      |           |
|------|------|-----------|
| 92"  | <br> | <b></b>   |
|      |      |           |
|      |      |           |
|      |      |           |
|      |      | $\ominus$ |
|      |      |           |
| •    |      |           |
|      |      |           |

| BU | JIL | DI | NG | ; D | ET | Al | LS |
|----|-----|----|----|-----|----|----|----|
|    |     |    |    |     |    |    |    |

| DRAWN               | NAME<br>AB | DATE (   |                  | ombs Avenue<br>blis, NC 28083 |
|---------------------|------------|----------|------------------|-------------------------------|
| CHECKED<br>APPROVED |            |          |                  |                               |
| SHEET<br>SIZE       | SCALE      | REV.     | BUILDING DETAILS | dwg. no. NA                   |
| D                   | NTS        | 11/23/21 | DUILDING DETAILS | SHEET 1                       |