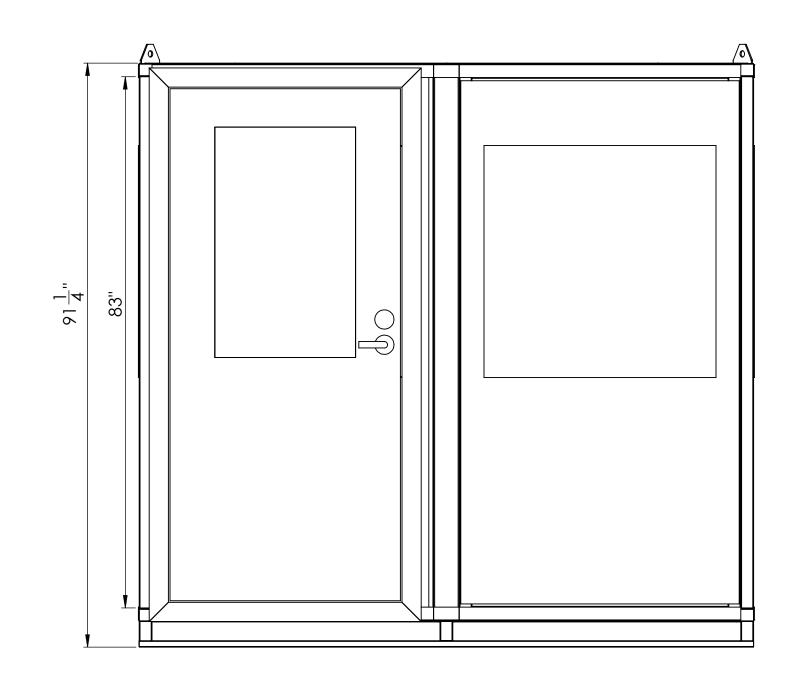

2

1

С

D

С

| 96'' |      |           |
|------|------|-----------|
| 92"  | <br> | <b></b>   |
|      |      |           |
|      |      |           |
|      |      |           |
|      |      | $\ominus$ |
|      |      |           |
| •    |      |           |
|      |      |           |

D

С

| 96'' |   | <b>&gt;</b> |
|------|---|-------------|
| 92"  |   |             |
|      |   |             |
|      |   |             |
|      |   |             |
| •    | • | $\ominus$   |
|      |   |             |
| t    |   |             |
|      |   |             |