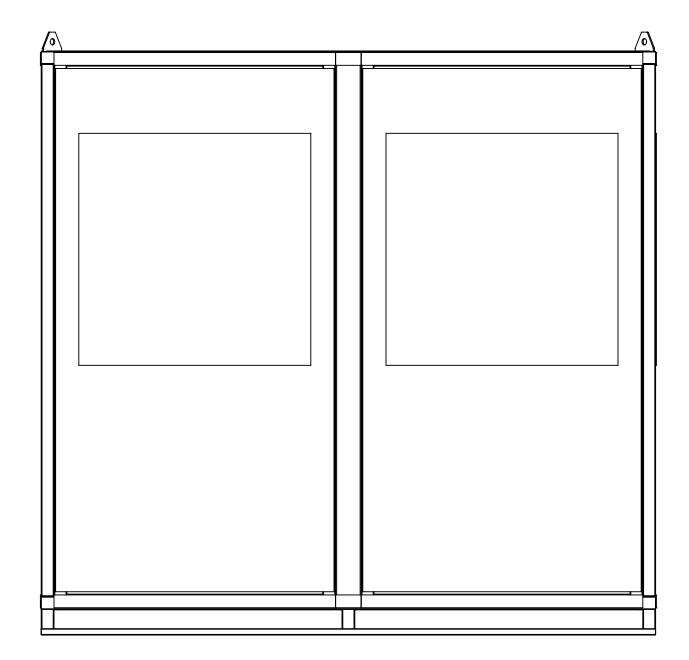

| BU | JIL | DI | NG | ; D | ET | Al | LS |
|----|-----|----|----|-----|----|----|----|
|    |     |    |    |     |    |    |    |

| DRAWN               | NAME<br>AB | DATE (   |                  | ombs Avenue<br>blis, NC 28083 |
|---------------------|------------|----------|------------------|-------------------------------|
| CHECKED<br>APPROVED |            |          |                  |                               |
| SHEET<br>SIZE       | SCALE      | REV.     | BUILDING DETAILS | dwg. no. NA                   |
| D                   | NTS        | 11/23/21 | DUILDING DETAILS | SHEET 1                       |