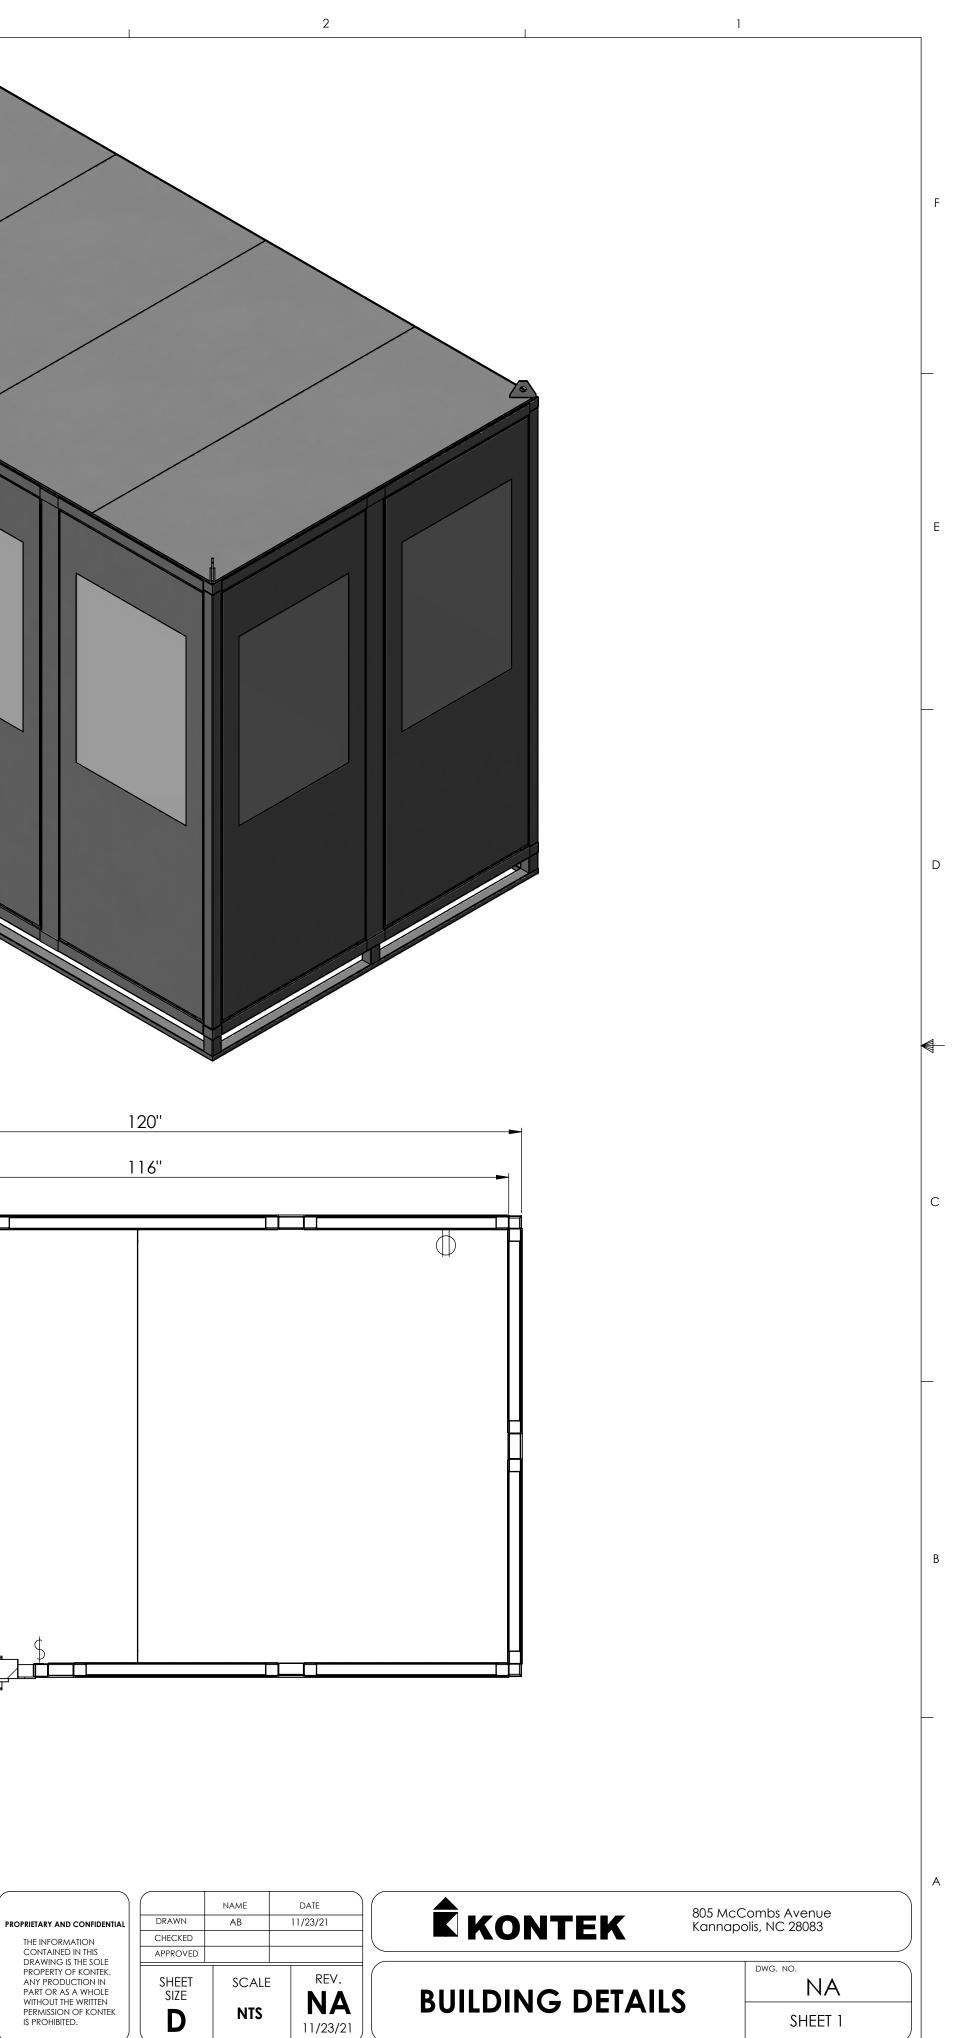

| BU | JIL | DI | NG | ; D | ET | Al | LS |
|----|-----|----|----|-----|----|----|----|
|    |     |    |    |     |    |    |    |

| DRAWN               | NAME<br>AB | DATE (   |                  | ombs Avenue<br>blis, NC 28083 |
|---------------------|------------|----------|------------------|-------------------------------|
| CHECKED<br>APPROVED |            |          |                  |                               |
| SHEET<br>SIZE       | SCALE      | REV.     | BUILDING DETAILS | dwg. no. NA                   |
| D                   | NTS        | 11/23/21 | DUILDING DETAILS | SHEET 1                       |