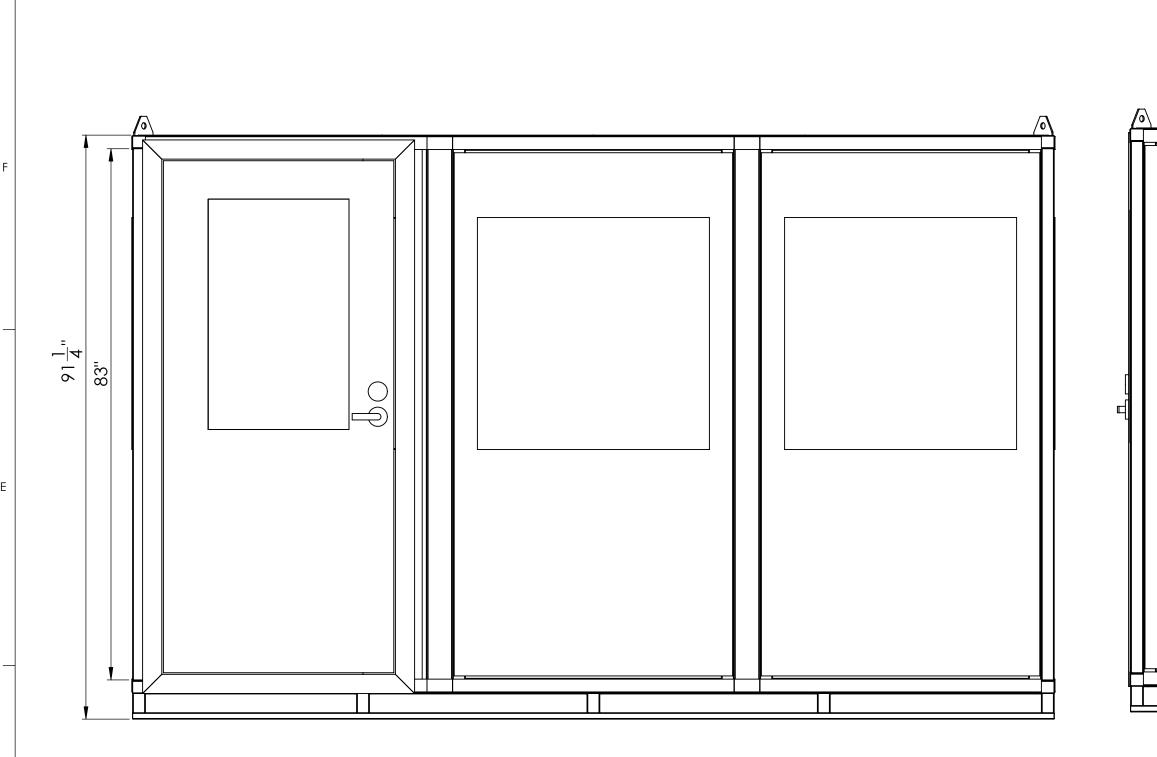

₽┨           |















| BU | JIL | DI | NG | ; D | ET | Al | LS |
|----|-----|----|----|-----|----|----|----|
|    |     |    |    |     |    |    |    |















| DRAWN               | NAME<br>AB | DATE (   |                  | ombs Avenue<br>blis, NC 28083 |
|---------------------|------------|----------|------------------|-------------------------------|
| CHECKED<br>APPROVED |            |          |                  |                               |
| SHEET<br>SIZE       | SCALE      | REV.     | BUILDING DETAILS | dwg. no. NA                   |
| D                   | NTS        | 11/23/21 | DUILDING DETAILS | SHEET 1                       |















|  | $\sim$ |  |
|--|--------|--|
|  |        |  |
|  |        |  |
|  |        |  |