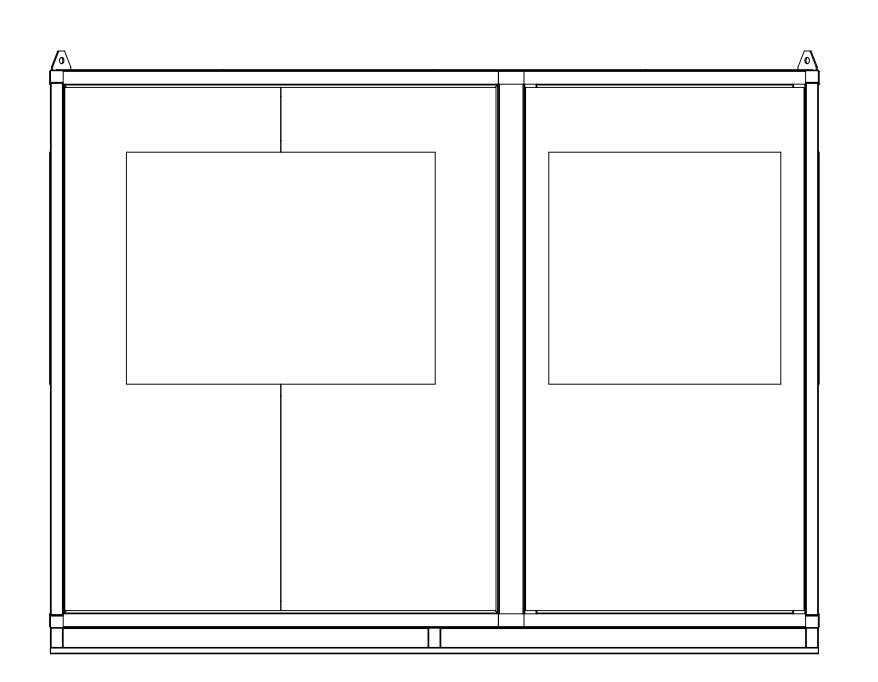

|   |   | ₽┨           |















| BU | JIL | DI | NG | ; D | ET | Al | LS |
|----|-----|----|----|-----|----|----|----|
|    |     |    |    |     |    |    |    |















| DRAWN               | NAME<br>AB | DATE (   |                  | ombs Avenue<br>blis, NC 28083 |
|---------------------|------------|----------|------------------|-------------------------------|
| CHECKED<br>APPROVED |            |          |                  |                               |
| SHEET<br>SIZE       | SCALE      | REV.     | BUILDING DETAILS | dwg. no. NA                   |
| D                   | NTS        | 11/23/21 | DUILDING DETAILS | SHEET 1                       |















|  | $\sim$ |  |
|--|--------|--|
|  |        |  |
|  |        |  |
|  |        |  |