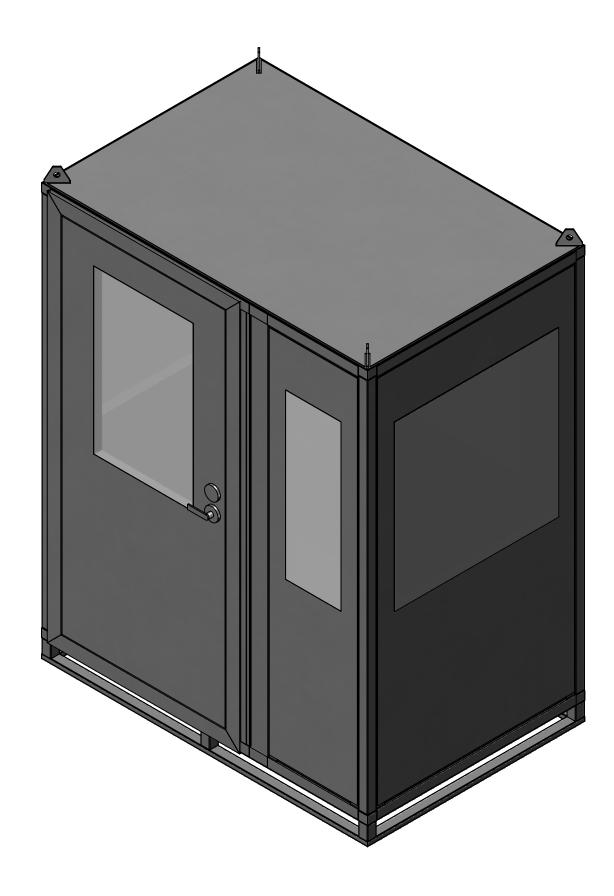

| BU | JIL | DI | NG | ; D | ET | Al | LS |
|----|-----|----|----|-----|----|----|----|
|    |     |    |    |     |    |    |    |

| DRAWN               | NAME<br>AB | DATE (   |                  | ombs Avenue<br>blis, NC 28083 |
|---------------------|------------|----------|------------------|-------------------------------|
| CHECKED<br>APPROVED |            |          |                  |                               |
| SHEET<br>SIZE       | SCALE      | REV.     | BUILDING DETAILS | dwg. no. NA                   |
| D                   | NTS        | 11/23/21 | DUILDING DETAILS | SHEET 1                       |