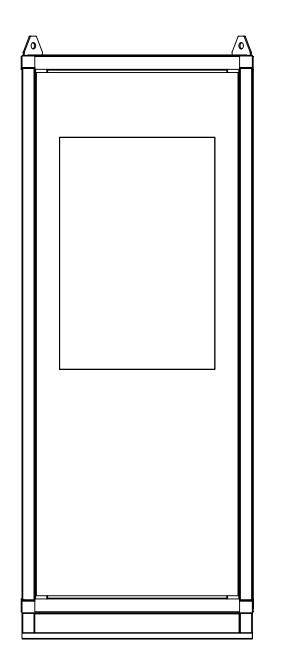

| ROPRIETARY AND CONFIDENTIAL<br>THE INFORMATION<br>CONTAINED IN THIS<br>DRAWING IS THE SOLE<br>PROPERTY OF KONTEK.<br>ANY PRODUCTION IN<br>PART OR AS A WHOLE<br>WITHOUT THE WRITTEN<br>PERMISSION OF KONTEK<br>IS PROHIBITED. | DRAWN<br>CHECKED<br>APPROVED | NAME<br>AB   | DATE<br>11/23/21              |                  | cCombs Avenue<br>polis, NC 28083 |
|-------------------------------------------------------------------------------------------------------------------------------------------------------------------------------------------------------------------------------|------------------------------|--------------|-------------------------------|------------------|----------------------------------|
|                                                                                                                                                                                                                               | SHEET<br>SIZE<br>D           | SCALE<br>NTS | REV.<br><b>NA</b><br>11/23/21 | BUILDING DETAILS | DWG. NO.<br>NA<br>SHEET 2        |
|                                                                                                                                                                                                                               | Δ                            | 2            |                               | 1                |                                  |