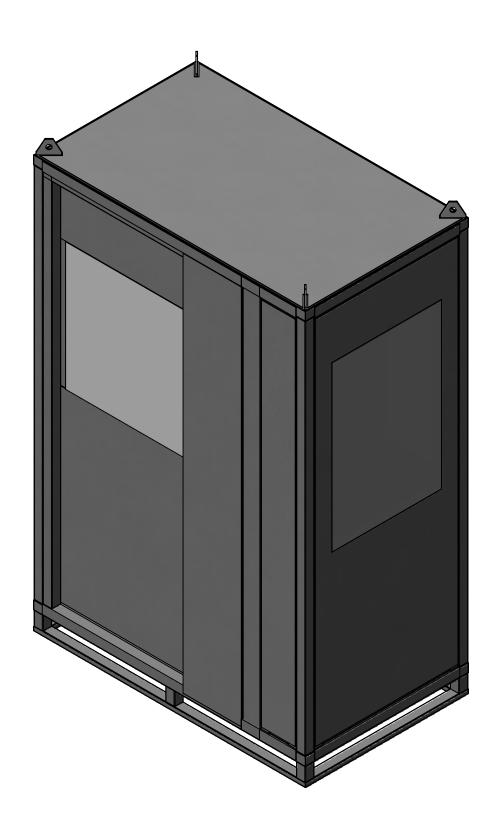

| BU | JIL | DI | NG | ; D | ET | Al | LS |
|----|-----|----|----|-----|----|----|----|
|    |     |    |    |     |    |    |    |

| DRAWN               | NAME<br>AB | DATE (   |                  | ombs Avenue<br>blis, NC 28083 |
|---------------------|------------|----------|------------------|-------------------------------|
| CHECKED<br>APPROVED |            |          |                  |                               |
| SHEET<br>SIZE       | SCALE      | REV.     | BUILDING DETAILS | dwg. no. NA                   |
| D                   | NTS        | 11/23/21 | DUILDING DETAILS | SHEET 1                       |