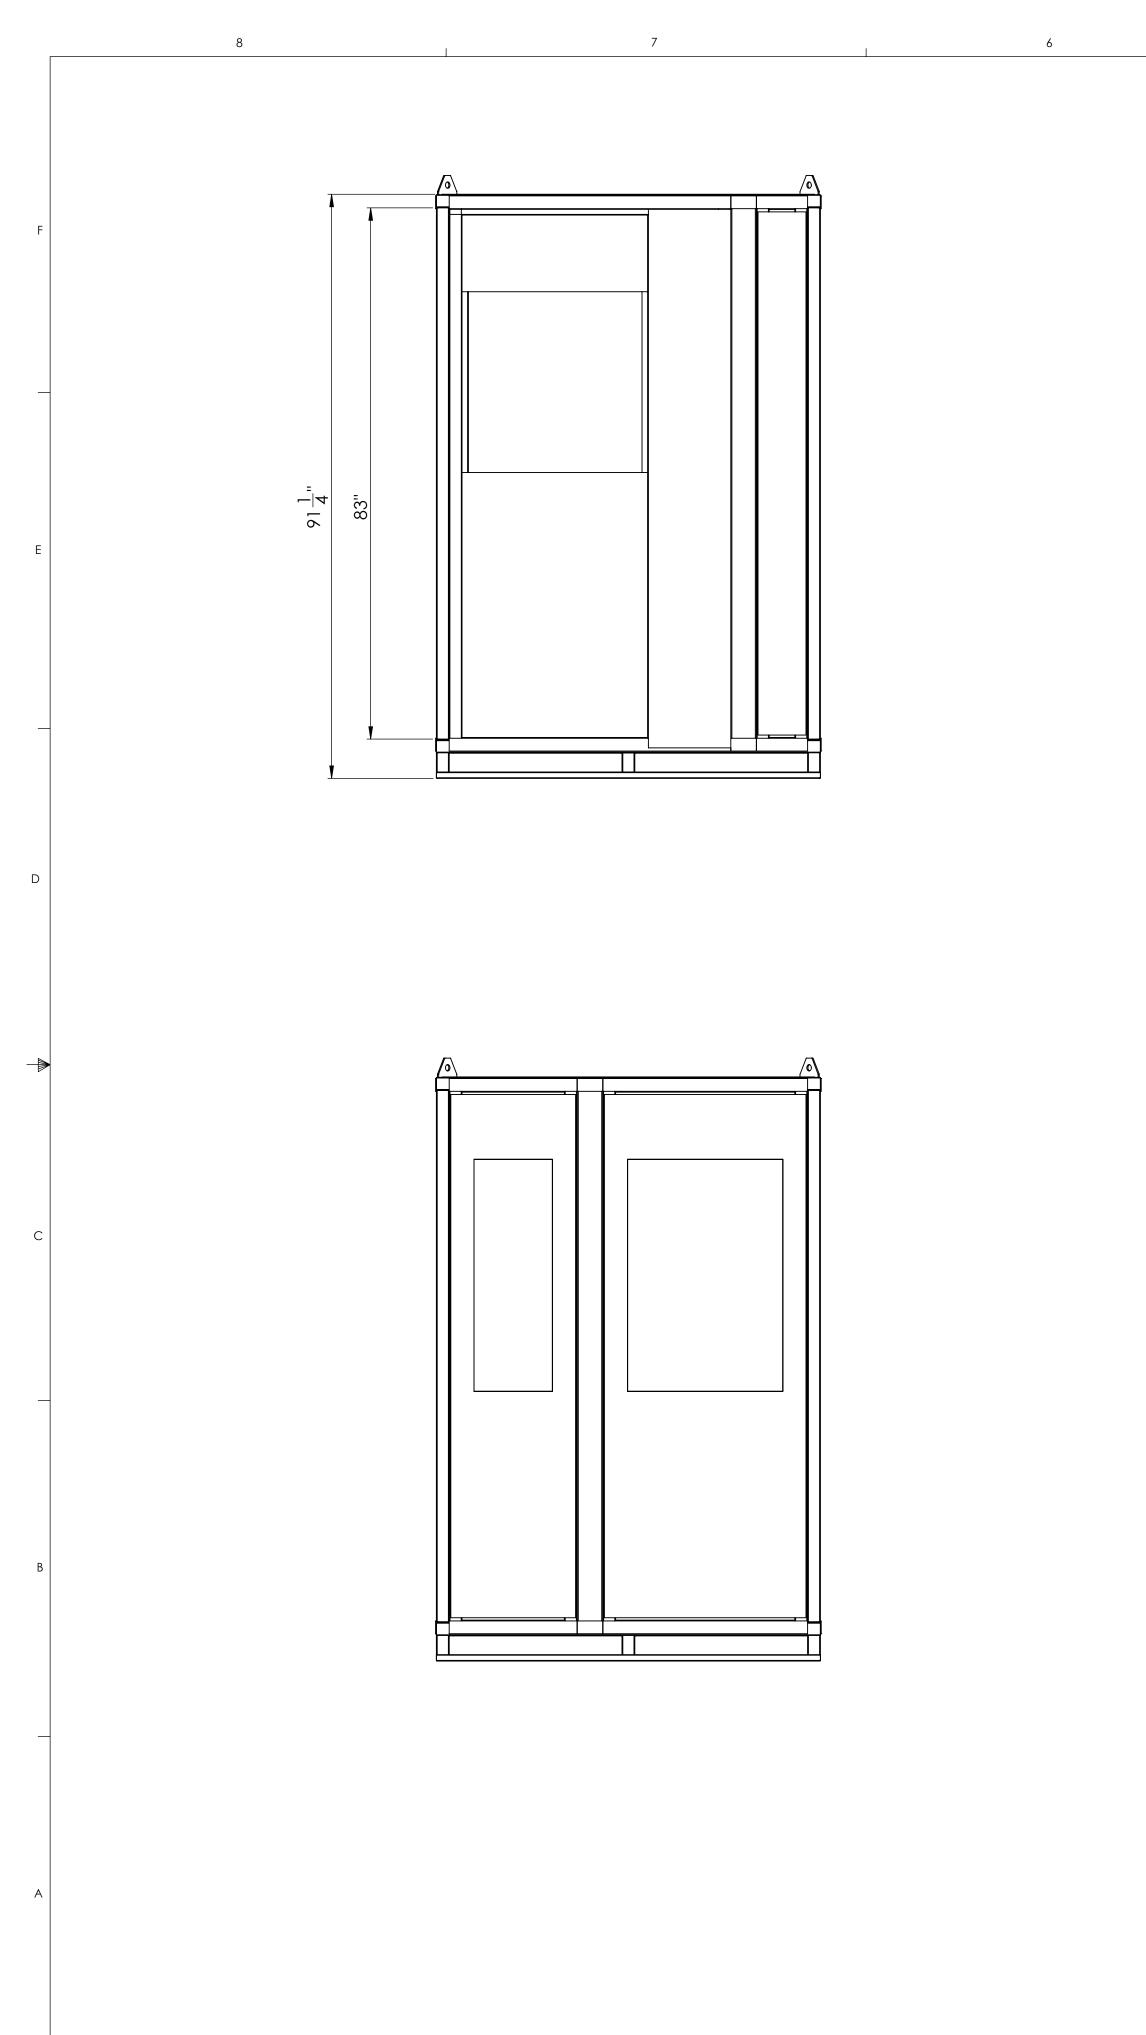

| BU | JIL | DI | NG | ; D | ET | Al | LS |
|----|-----|----|----|-----|----|----|----|
|    |     |    |    |     |    |    |    |

| DRAWN               | NAME<br>AB | DATE (   |                  | ombs Avenue<br>blis, NC 28083 |
|---------------------|------------|----------|------------------|-------------------------------|
| CHECKED<br>APPROVED |            |          |                  |                               |
| SHEET<br>SIZE       | SCALE      | REV.     | BUILDING DETAILS | dwg. no. NA                   |
| D                   | NTS        | 11/23/21 | DUILDING DETAILS | SHEET 1                       |