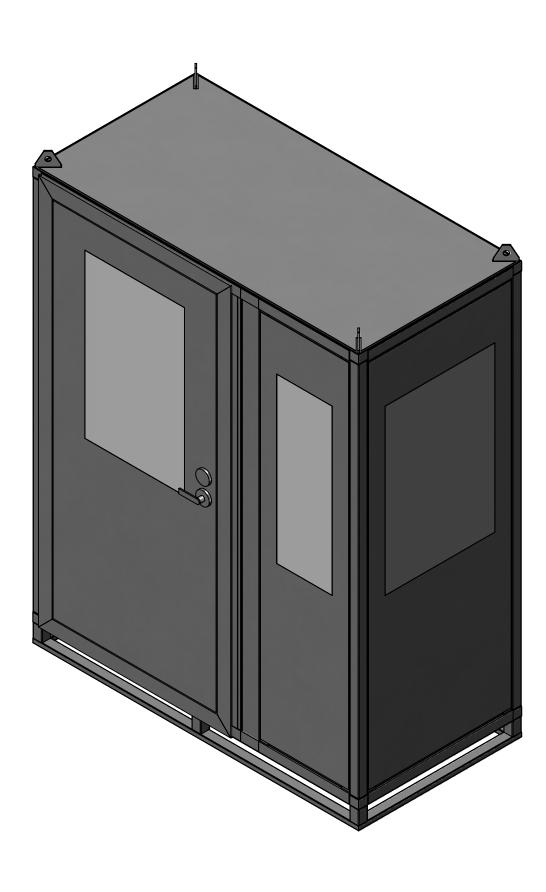

| BU | JIL | DI | NG | ; D | ET | Al | LS |
|----|-----|----|----|-----|----|----|----|
|    |     |    |    |     |    |    |    |

| DRAWN               | NAME<br>AB | DATE (   |                  | ombs Avenue<br>blis, NC 28083 |
|---------------------|------------|----------|------------------|-------------------------------|
| CHECKED<br>APPROVED |            |          |                  |                               |
| SHEET<br>SIZE       | SCALE      | REV.     | BUILDING DETAILS | dwg. no. NA                   |
| D                   | NTS        | 11/23/21 | DUILDING DETAILS | SHEET 1                       |