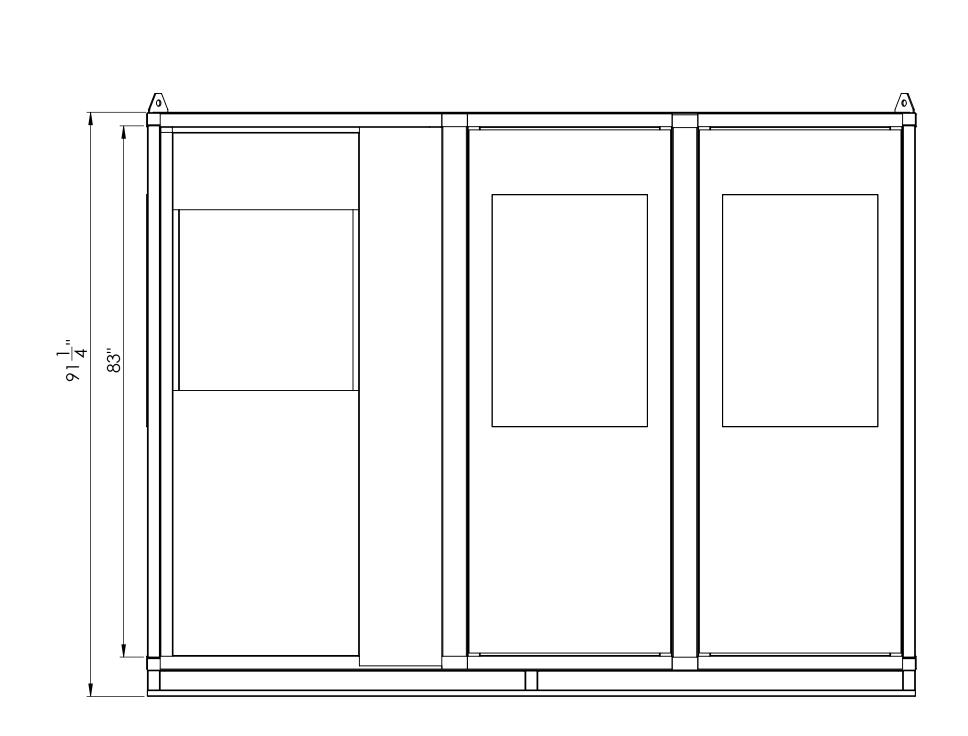

ARY AND CONFIDENTIAL THE INFORMATION CONTAINED IN THIS DRAWING IS THE SOLE PROPERTY OF KONTEK. ANY PRODUCTION IN PART OR AS A WHOLE WITHOUT THE WRITTEN PERMISSION OF KONTEK IS PROHIBITED.

4

3



2



1

С



D













С

| 96'' |      |           |
|------|------|-----------|
| 92"  | <br> | <b></b>   |
|      |      |           |
|      |      |           |
|      |      |           |
|      |      | $\ominus$ |
|      |      |           |
| •    |      |           |
|      |      |           |



D













С

| 96'' |   | <b>&gt;</b> |
|------|---|-------------|
| 92"  |   |             |
|      |   |             |
|      |   |             |
|      |   |             |
| •    | • | $\ominus$   |
|      |   |             |
| t    |   |             |
|      |   |             |











































С

| 96'' |   |   |           |
|------|---|---|-----------|
| 92"  |   |   |           |
|      |   |   |           |
| •    |   | • |           |
|      |   |   |           |
|      |   |   | $\ominus$ |
|      | • | • |           |
|      | · | · |           |
| 5.   |   | • |           |















С

| 96"  |   |   | <b>&gt;</b>  |
|------|---|---|--------------|
| 92'' |   |   |              |
|      |   |   |              |
| •    | • | • |              |
| •    | • | • |              |
|      |   |   | U            |
|      | • | • | H            |
|      |   |   |              |
|      |   |   | $\leftarrow$ |
|      |   |   |              |
|      |   |   |              |
|      | • | • |              |
| + ·  |   |   |              |