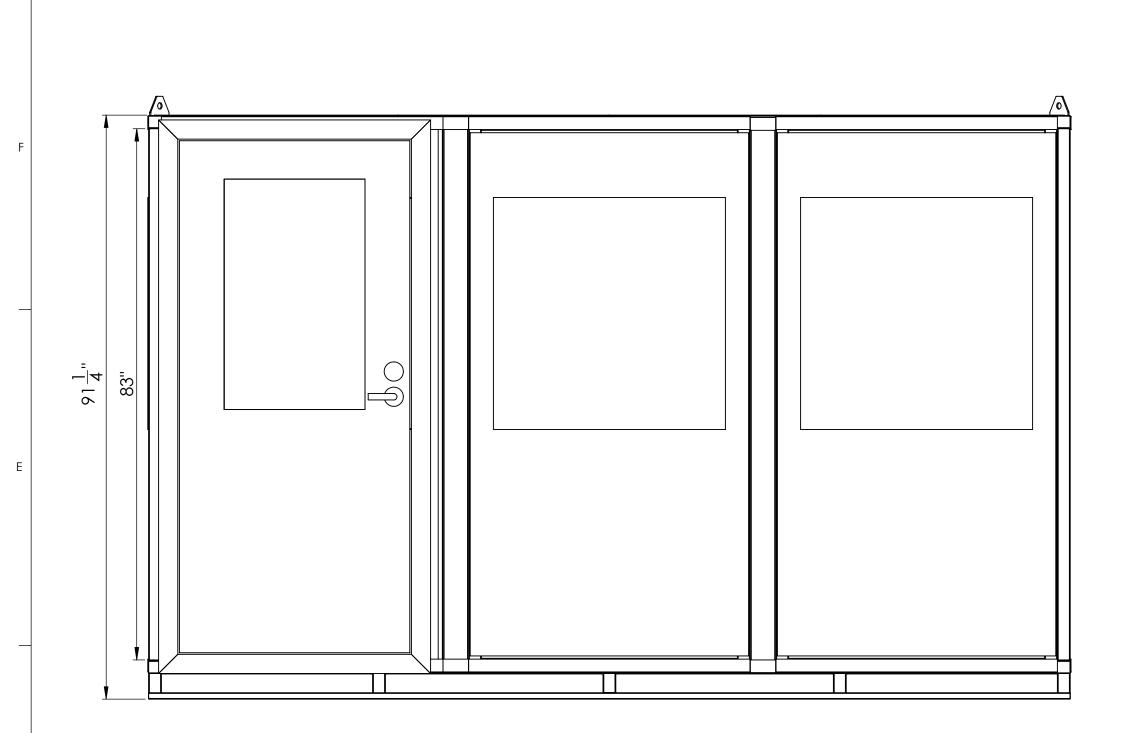

| BU | JIL | DI | NG | ; D | ET | Al | LS |
|----|-----|----|----|-----|----|----|----|
|    |     |    |    |     |    |    |    |

| DRAWN               | NAME<br>AB | DATE (   |                  | ombs Avenue<br>blis, NC 28083 |
|---------------------|------------|----------|------------------|-------------------------------|
| CHECKED<br>APPROVED |            |          |                  |                               |
| SHEET<br>SIZE       | SCALE      | REV.     | BUILDING DETAILS | dwg. no. NA                   |
| D                   | NTS        | 11/23/21 | DUILDING DETAILS | SHEET 1                       |