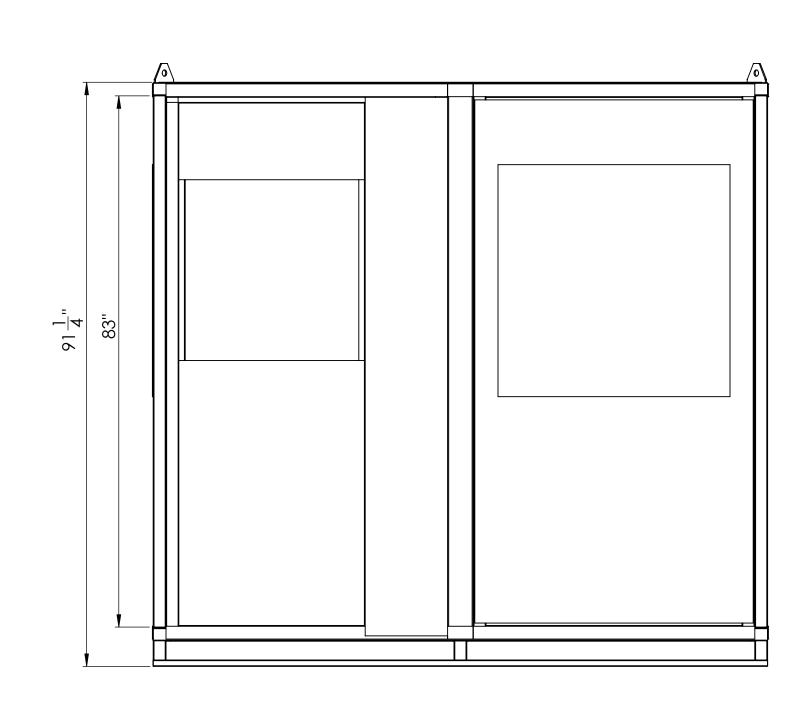

ORMATION CONTAINED IN THIS DRAWING IS THE SOLE PROPERTY OF KONTEK. ANY PRODUCTION IN PART OR AS A WHOLE WITHOUT THE WRITTEN PERMISSION OF KONTEK IS PROHIBITED.

4

3



2



1

С



D













С

| 96'' |      |           |
|------|------|-----------|
| 92"  | <br> | <b></b>   |
|      |      |           |
|      |      |           |
|      |      |           |
|      |      | $\ominus$ |
|      |      |           |
| •    |      |           |
|      |      |           |



D













С

| 96'' |   | <b>&gt;</b> |
|------|---|-------------|
| 92"  |   |             |
|      |   |             |
|      |   |             |
|      |   |             |
| •    | • | $\ominus$   |
|      |   |             |
| t    |   |             |
|      |   |             |











































С

| 96'' |   |   |           |
|------|---|---|-----------|
| 92"  |   |   |           |
|      |   |   |           |
| •    |   | • |           |
|      |   |   |           |
|      |   |   | $\ominus$ |
|      | • | • |           |
|      | · | · |           |
| 5.   |   | • |           |















С

| 96"  |   |   | <b>&gt;</b>  |
|------|---|---|--------------|
| 92'' |   |   |              |
|      |   |   |              |
| •    | • | • |              |
| •    | • | • |              |
|      |   |   | U            |
|      | • | • | H            |
|      |   |   |              |
|      |   |   | $\leftarrow$ |
|      |   |   |              |
|      |   |   |              |
|      | • | • |              |
| + ·  |   |   |              |
|      |   |   | ₽┨