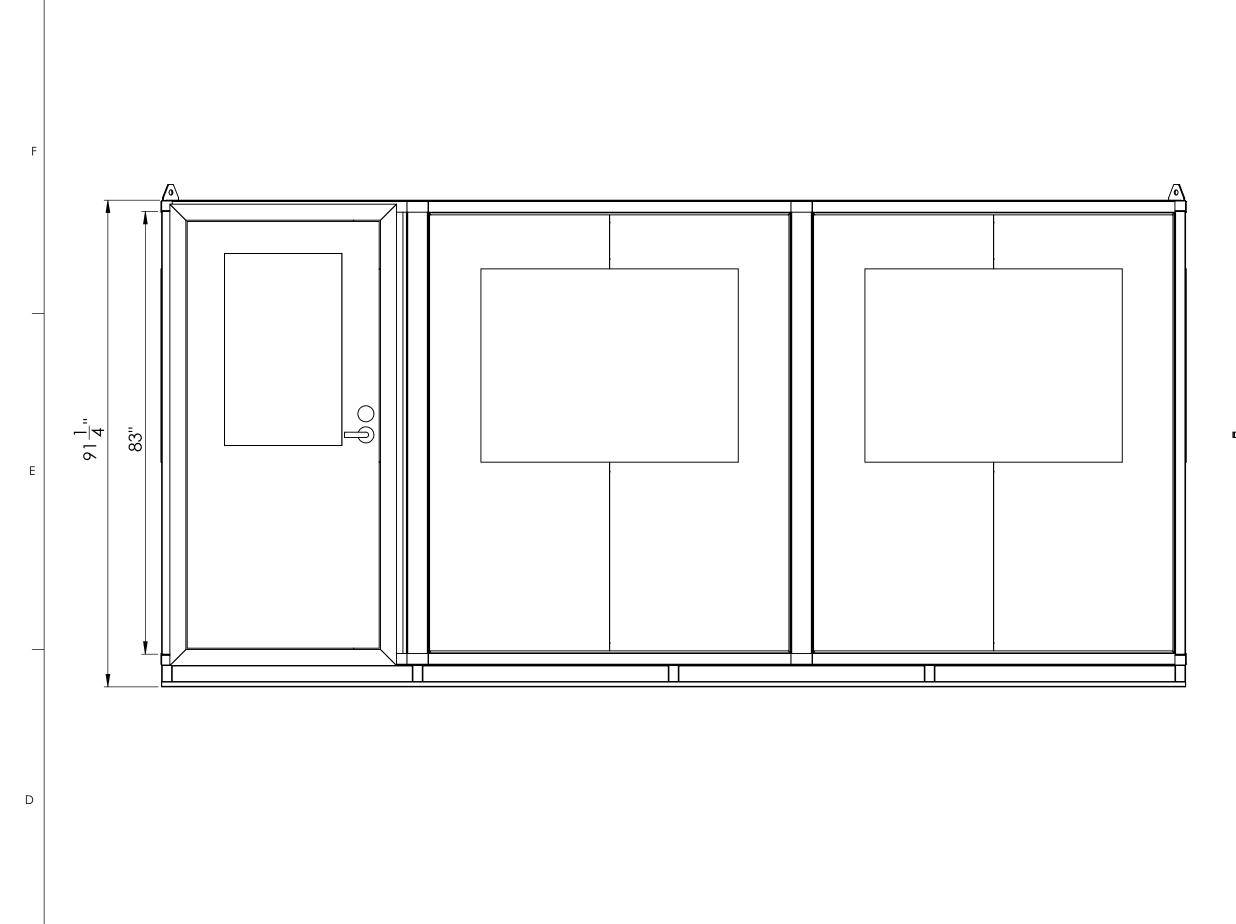

| BU | JIL | DI | NG | ; D | ET | Al | LS |
|----|-----|----|----|-----|----|----|----|
|    |     |    |    |     |    |    |    |

| DRAWN               | NAME<br>AB | DATE (   |                  | ombs Avenue<br>blis, NC 28083 |
|---------------------|------------|----------|------------------|-------------------------------|
| CHECKED<br>APPROVED |            |          |                  |                               |
| SHEET<br>SIZE       | SCALE      | REV.     | BUILDING DETAILS | dwg. no. NA                   |
| D                   | NTS        | 11/23/21 | DUILDING DETAILS | SHEET 1                       |