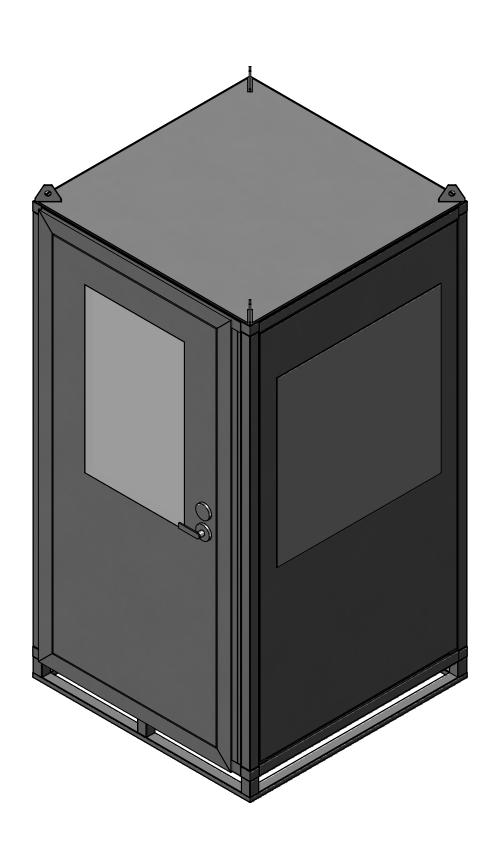

| BU | JIL | DI | NG | ; D | ET | Al | LS |
|----|-----|----|----|-----|----|----|----|
|    |     |    |    |     |    |    |    |

| DRAWN               | NAME<br>AB | DATE (   |                  | ombs Avenue<br>blis, NC 28083 |
|---------------------|------------|----------|------------------|-------------------------------|
| CHECKED<br>APPROVED |            |          |                  |                               |
| SHEET<br>SIZE       | SCALE      | REV.     | BUILDING DETAILS | dwg. no. NA                   |
| D                   | NTS        | 11/23/21 | DUILDING DETAILS | SHEET 1                       |