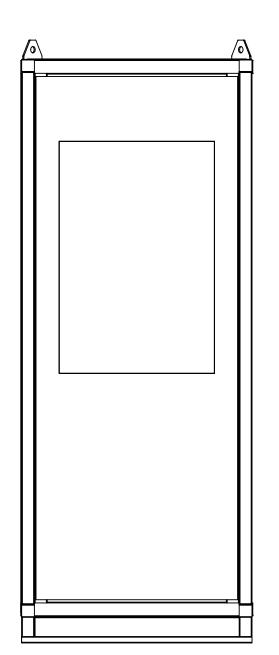

| ROPRIETARY AND CONFIDENTIAL<br>THE INFORMATION<br>CONTAINED IN THIS<br>DRAWING IS THE SOLE<br>PROPERTY OF KONTEK.<br>ANY PRODUCTION IN<br>PART OR AS A WHOLE<br>WITHOUT THE WRITTEN<br>PERMISSION OF KONTEK<br>IS PROHIBITED. | DRAWN<br>CHECKED<br>APPROVED | NAME<br>AB   | DATE<br>11/23/21              |                  | cCombs Avenue<br>polis, NC 28083 |
|-------------------------------------------------------------------------------------------------------------------------------------------------------------------------------------------------------------------------------|------------------------------|--------------|-------------------------------|------------------|----------------------------------|
|                                                                                                                                                                                                                               | SHEET<br>SIZE<br>D           | SCALE<br>NTS | REV.<br><b>NA</b><br>11/23/21 | BUILDING DETAILS | DWG. NO.<br>NA<br>SHEET 2        |
|                                                                                                                                                                                                                               | Δ                            | 2            |                               | 1                |                                  |