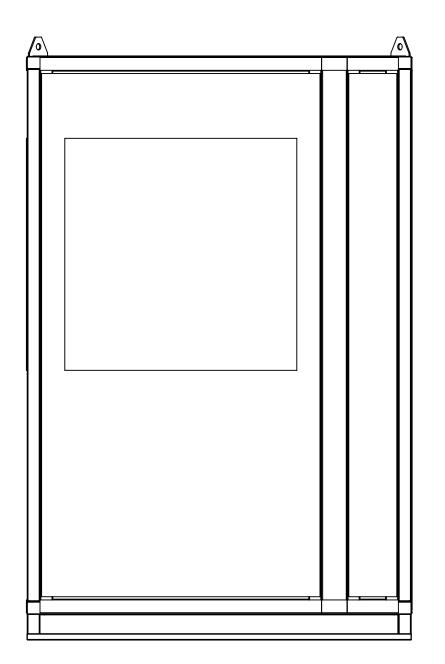

| BU | JIL | DI | NG | ; D | ET | Al | LS |
|----|-----|----|----|-----|----|----|----|
|    |     |    |    |     |    |    |    |

| DRAWN               | NAME<br>AB | DATE (   |                  | ombs Avenue<br>blis, NC 28083 |
|---------------------|------------|----------|------------------|-------------------------------|
| CHECKED<br>APPROVED |            |          |                  |                               |
| SHEET<br>SIZE       | SCALE      | REV.     | BUILDING DETAILS | dwg. no. NA                   |
| D                   | NTS        | 11/23/21 | DUILDING DETAILS | SHEET 1                       |