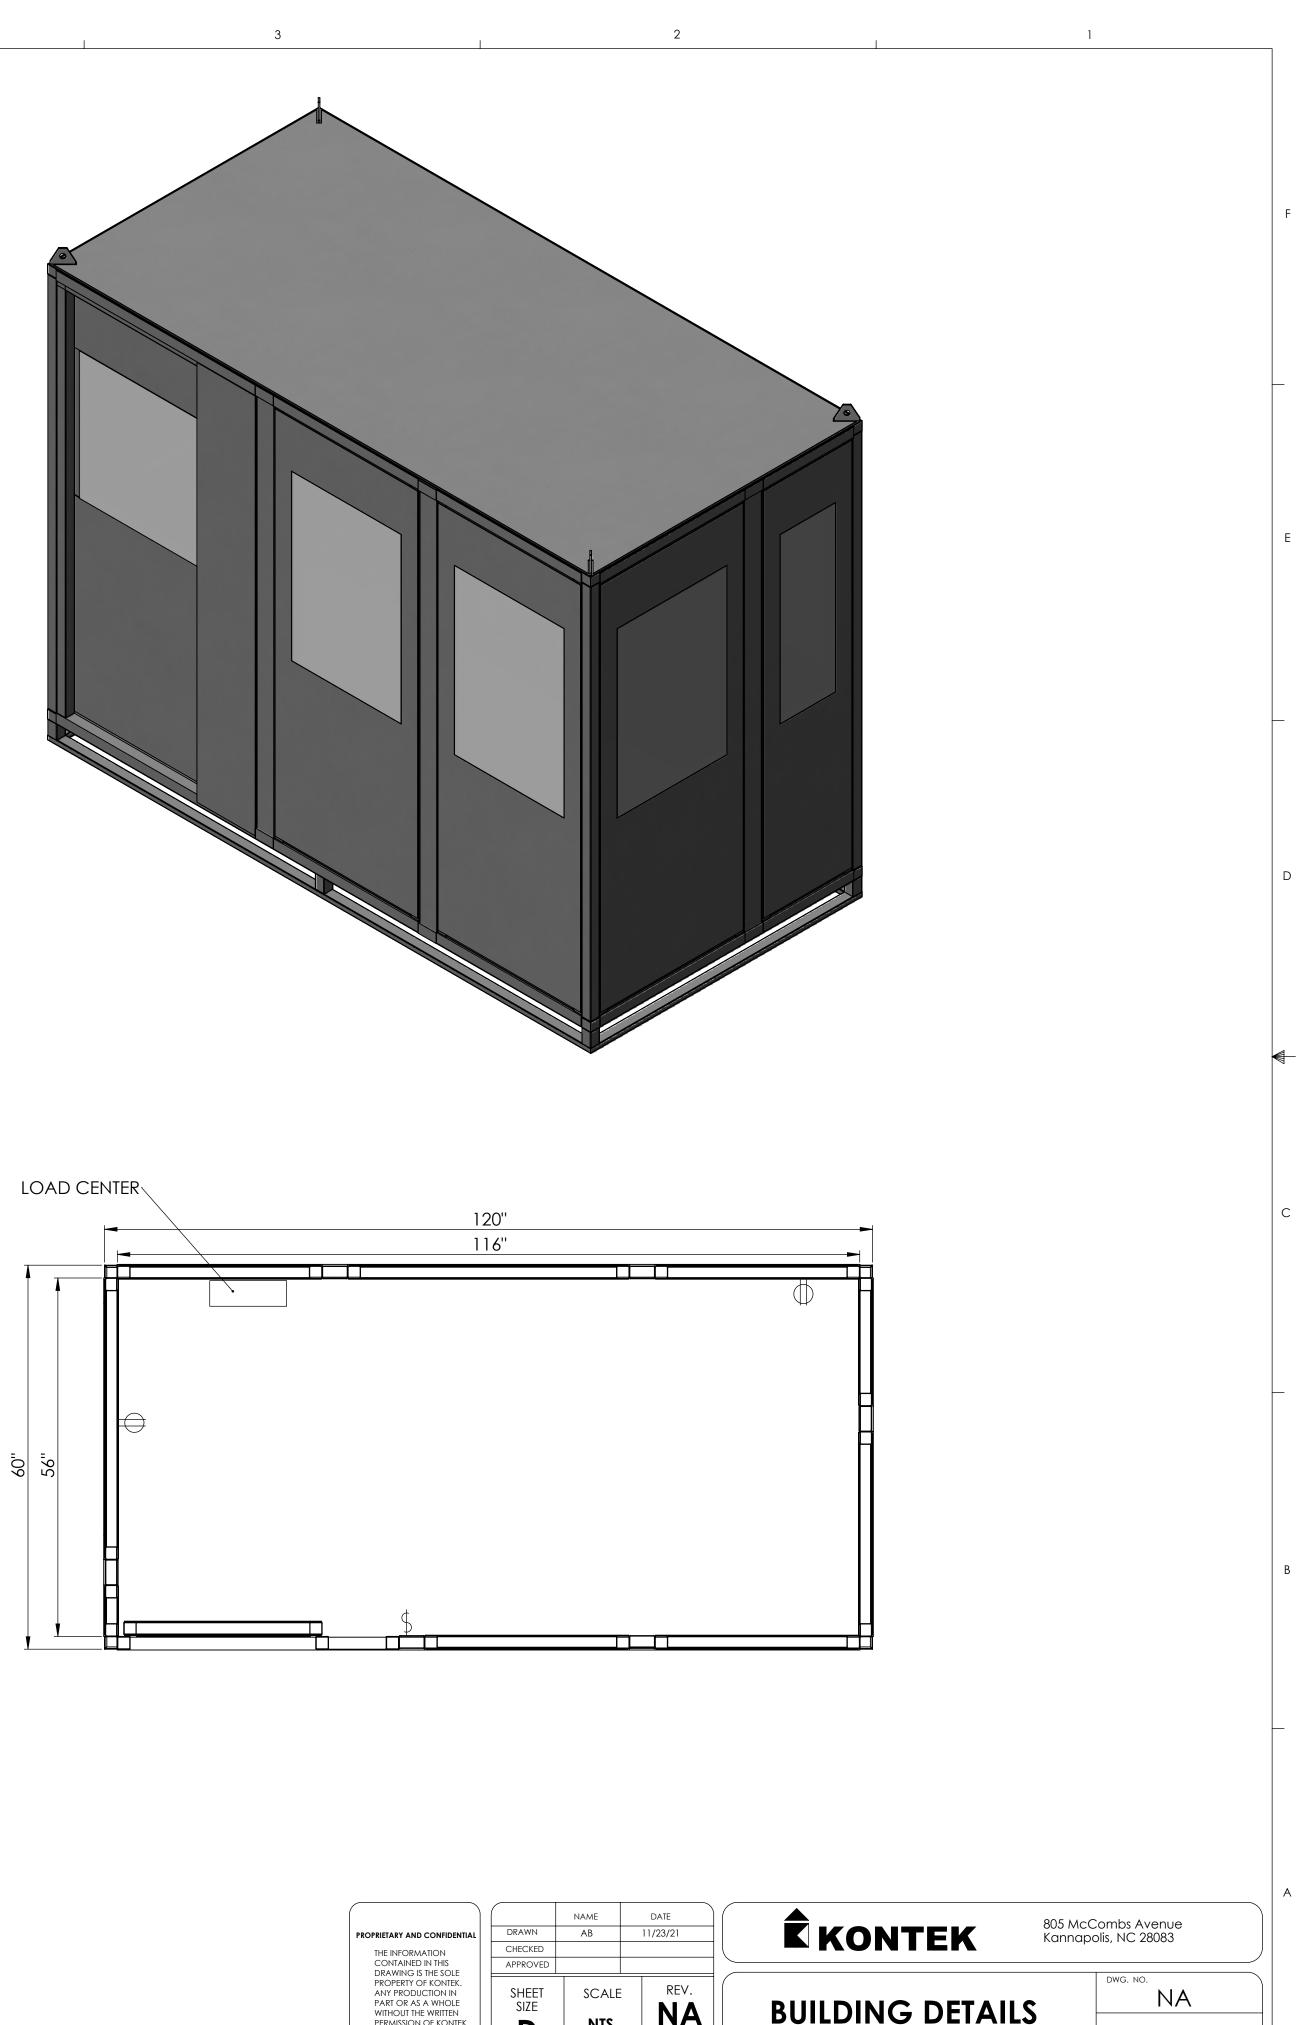

NFIDENTIAL THE INFORMATION CONTAINED IN THIS DRAWING IS THE SOLE PROPERTY OF KONTEK. ANY PRODUCTION IN PART OR AS A WHOLE WITHOUT THE WRITTEN PERMISSION OF KONTEK IS PROHIBITED.

4

3



2



1

С



D













С

| 96'' |      |           |
|------|------|-----------|
| 92"  | <br> | <b></b>   |
|      |      |           |
|      |      |           |
|      |      |           |
|      |      | $\ominus$ |
|      |      |           |
| •    |      |           |
|      |      |           |



D













С

| 96'' |   | <b>&gt;</b> |
|------|---|-------------|
| 92"  |   |             |
|      |   |             |
|      |   |             |
|      |   |             |
| •    | • | $\ominus$   |
|      |   |             |
| t    |   |             |
|      |   |             |











































С

| 96'' |   |   |           |
|------|---|---|-----------|
| 92"  |   |   |           |
|      |   |   |           |
| •    |   | • |           |
|      |   |   |           |
|      |   |   | $\ominus$ |
|      | • | • |           |
|      | · | · |           |
| 5.   |   | • |           |















С

| 96"  |   |   | <b>&gt;</b>  |
|------|---|---|--------------|
| 92'' |   |   |              |
|      |   |   |              |
| •    | • | • |              |
| •    | • | • |              |
|      |   |   | U            |
|      | • | • | H            |
|      |   |   |              |
|      |   |   | $\leftarrow$ |
|      |   |   |              |
|      |   |   |              |
|      | • | • |              |
| + ·  |   |   |              |
|      |