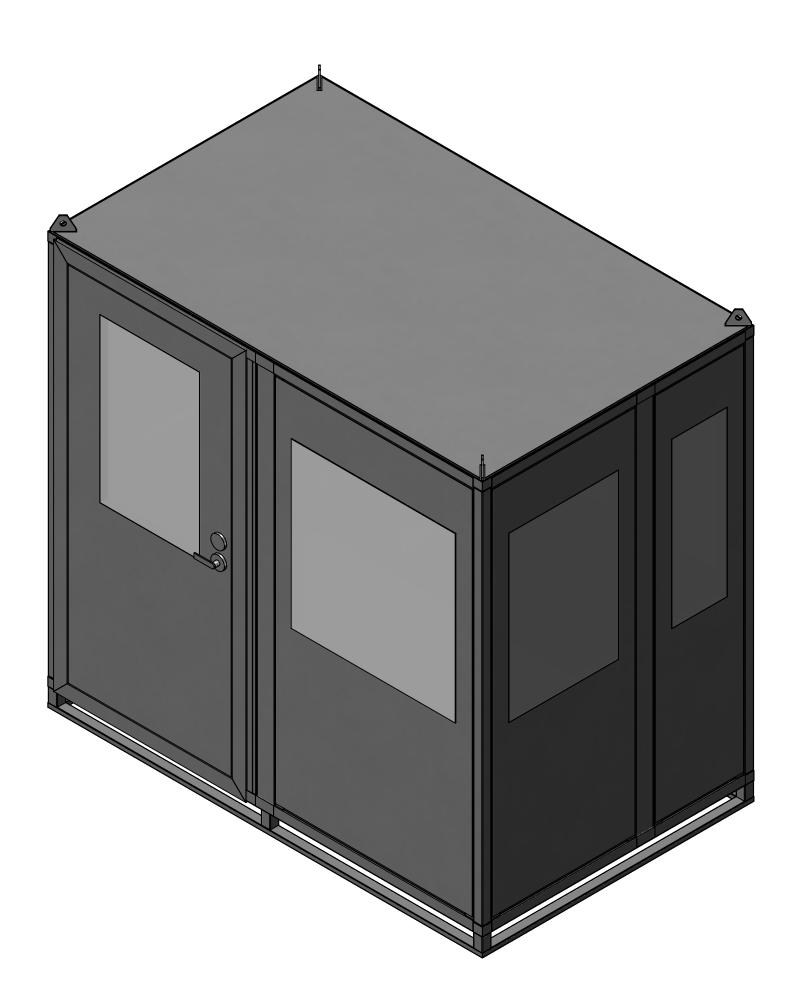

| BU | JIL | DI | NG | ; D | ET | Al | LS |
|----|-----|----|----|-----|----|----|----|
|    |     |    |    |     |    |    |    |

| DRAWN               | NAME<br>AB | DATE (   |                  | ombs Avenue<br>blis, NC 28083 |
|---------------------|------------|----------|------------------|-------------------------------|
| CHECKED<br>APPROVED |            |          |                  |                               |
| SHEET<br>SIZE       | SCALE      | REV.     | BUILDING DETAILS | dwg. no. NA                   |
| D                   | NTS        | 11/23/21 | DUILDING DETAILS | SHEET 1                       |