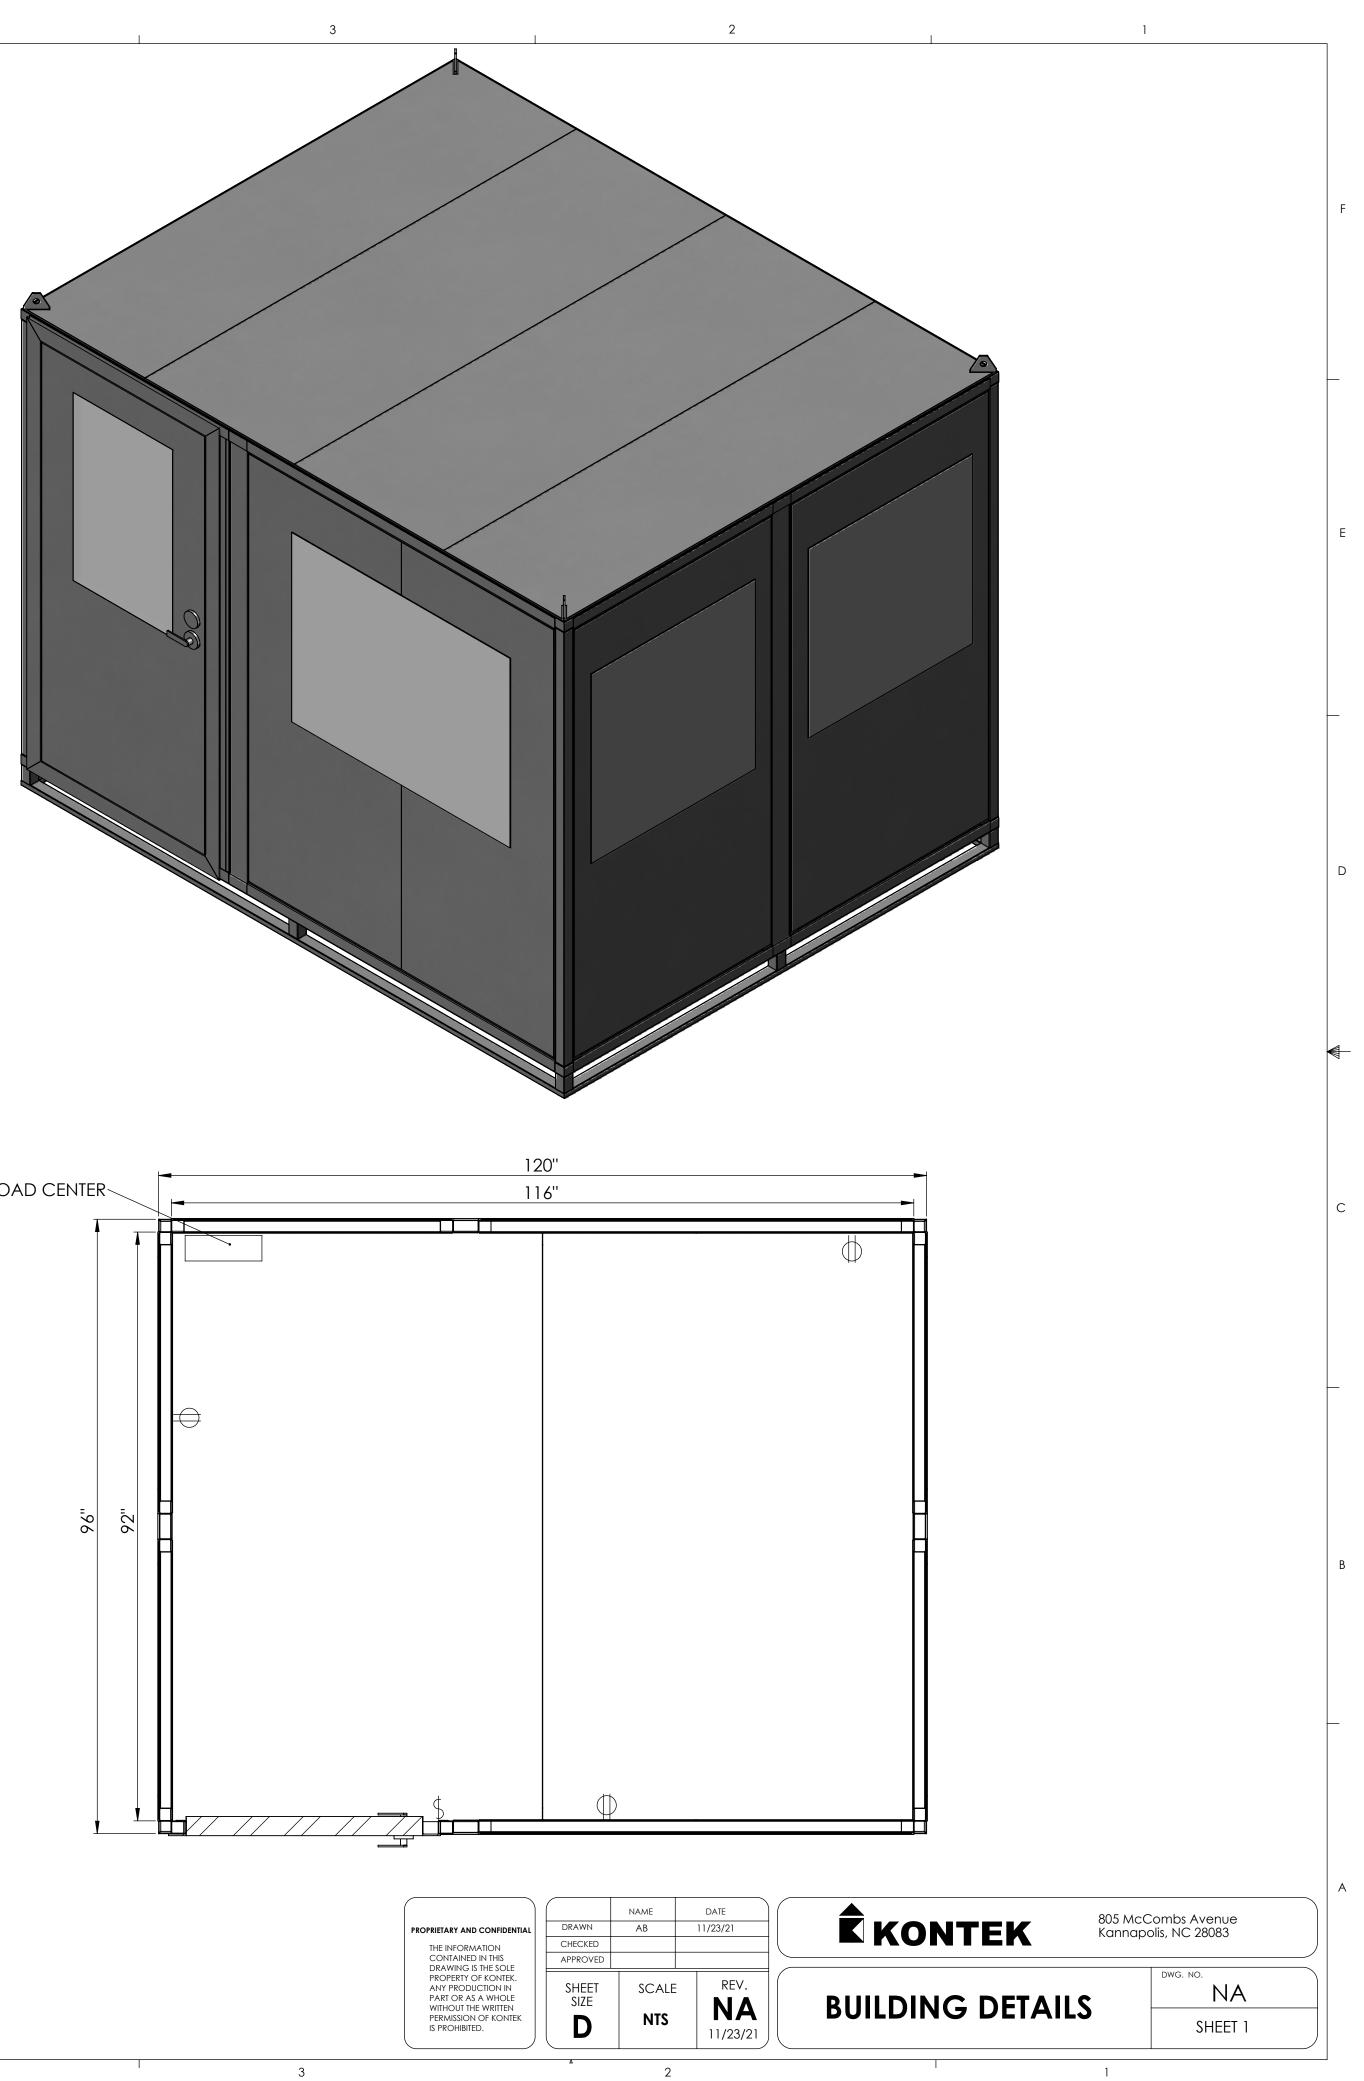

С

LOAD CENTER

С

LOAD CENTER

С

С

6

8

2

1

С

D

С

| 96'' |      |           |
|------|------|-----------|
| 92"  | <br> | <b></b>   |
|      |      |           |
|      |      |           |
|      |      |           |
|      |      | $\ominus$ |
|      |      |           |
| •    |      |           |
|      |      |           |

D

С

| 96'' |   | <b>&gt;</b> |
|------|---|-------------|
| 92"  |   |             |
|      |   |             |
|      |   |             |
|      |   |             |
| •    | • | $\ominus$   |
|      |   |             |
| t    |   |             |
|      |   |             |

С

| 96'' |   |   |           |
|------|---|---|-----------|
| 92"  |   |   |           |
|      |   |   |           |
| •    |   | • |           |
|      |   |   |           |
|      |   |   | $\ominus$ |
|      | • | • |           |
|      | · | · |           |
| 5.   |   | • |           |

С

| 96"  |   |   | <b>&gt;</b>  |
|------|---|---|--------------|
| 92'' |   |   |              |
|      |   |   |              |
| •    | • | • |              |
| •    | • | • |              |
|      |   |   | U            |
|      | • | • | H            |
|      |   |   |              |
|      |   |   | $\leftarrow$ |
|      |   |   |              |
|      |   |   |              |
|      | • | • |              |
| + ·  |   |   |              |
|      |   |   | ₽┨           |