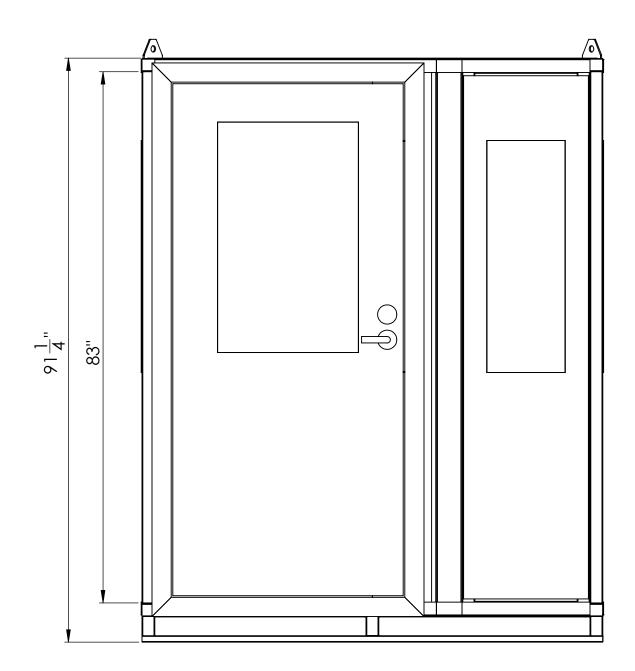

|  |
|--------------------------------------------------------------------------------------------------------------------|------------------|-------------|------------------|--|
|                                                                                                                    |                  |             | apolis, NC 28083 |  |
| ANY PRODUCTION IN SHEET SCALE REV.                                                                                 | BUILDING DETAILS | dwg. no. NA |                  |  |
| PERMISSION OF KONTEK<br>IS PROHIBITED. D NTS 11/23/21 DOTLDTING DLT                                                | BUILDING DETAILS |             |                  |  |

С











LOAD CENTER





С











LOAD CENTER





С















С



















6

8





5



> PROPRIETARY AND CONFIDENTIAL THE INFORMATION CONTAINED IN THIS DRAWING IS THE SOLE PROPERTY OF KONTEK. ANY PRODUCTION IN PART OR AS A WHOLE WITHOUT THE WRITTEN PERMISSION OF KONTEK IS PROHIBITED.

4

3



2



1

С



D













С

| 96'' |      |           |
|------|------|-----------|
| 92"  | <br> | <b></b>   |
|      |      |           |
|      |      |           |
|      |      |           |
|      |      | $\ominus$ |
|      |      |           |
| •    |      |           |
|      |      |           |



D













С

| 96'' |   | <b>&gt;</b> |
|------|---|-------------|
| 92"  |   |             |
|      |   |             |
|      |   |             |
|      |   |             |
| •    | • | $\ominus$   |
|      |   |             |
| t    |   |             |