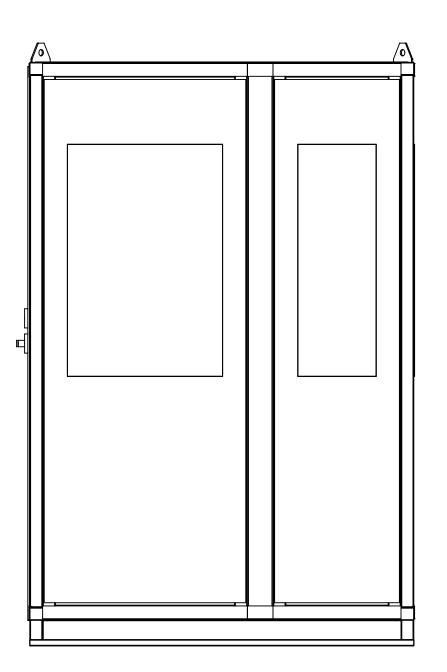

AL THE INFORMATION CONTAINED IN THIS DRAWING IS THE SOLE PROPERTY OF KONTEK. ANY PRODUCTION IN PART OR AS A WHOLE WITHOUT THE WRITTEN PERMISSION OF KONTEK IS PROHIBITED.

4

3



2



1

С



D













С

| 96'' |      |           |
|------|------|-----------|
| 92"  | <br> | <b></b>   |
|      |      |           |
|      |      |           |
|      |      |           |
|      |      | $\ominus$ |
|      |      |           |
| •    |      |           |
|      |      |           |



D













С

| 96'' |   | <b>&gt;</b> |
|------|---|-------------|
| 92"  |   |             |
|      |   |             |
|      |   |             |
|      |   |             |
| •    | • | $\ominus$   |
|      |   |             |
| t    |   |             |
|      |   |             |











































С

| 96'' |   |   |           |
|------|---|---|-----------|
| 92"  |   |   |           |
|      |   |   |           |
| •    |   | • |           |
|      |   |   |           |
|      |   |   | $\ominus$ |
|      | • | • |           |
|      | · | · |           |
| 5.   |   | • |           |















С

| 96"  |   |   | <b>&gt;</b>  |
|------|---|---|--------------|
| 92'' |   |   |              |
|      |   |   |              |
| •    | • | • |              |
| •    | • | • |              |
|      |   |   | U            |
|      | • | • | H            |
|      |   |   |              |
|      |   |   | $\leftarrow$ |
|      |   |   |              |
|      |   |   |              |
|      | • | • |              |
| + ·  |   |   |              |
|      |   |   |