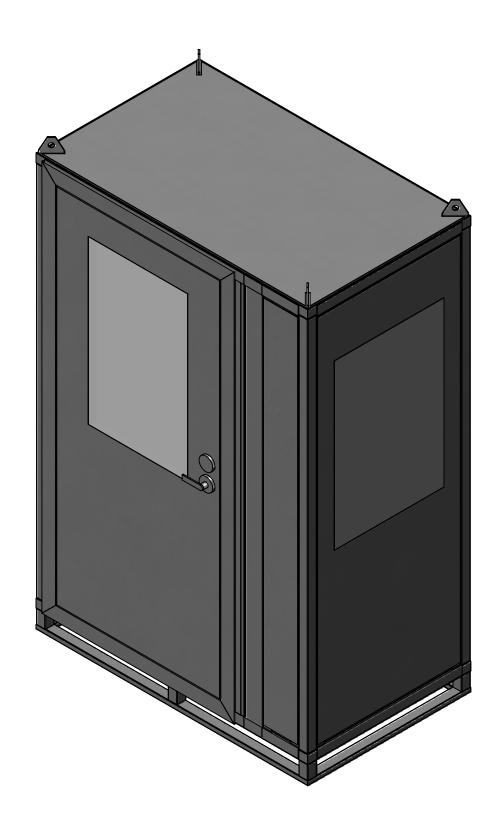

| BU | JIL | DI | NG | ; D | ET | Al | LS |
|----|-----|----|----|-----|----|----|----|
|    |     |    |    |     |    |    |    |

| DRAWN               | NAME<br>AB | DATE (   |                  | ombs Avenue<br>blis, NC 28083 |
|---------------------|------------|----------|------------------|-------------------------------|
| CHECKED<br>APPROVED |            |          |                  |                               |
| SHEET<br>SIZE       | SCALE      | REV.     | BUILDING DETAILS | dwg. no. NA                   |
| D                   | NTS        | 11/23/21 | DUILDING DETAILS | SHEET 1                       |