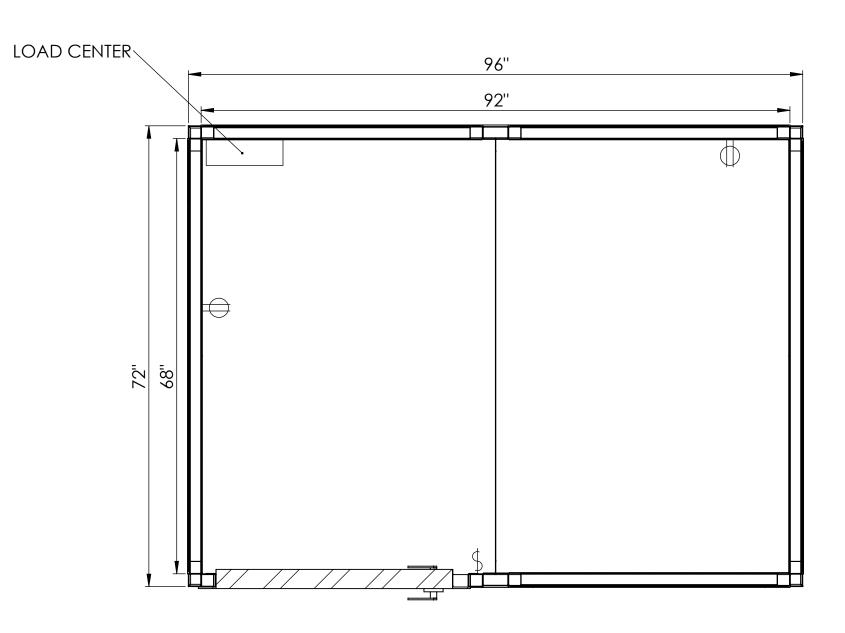

|      |   |   | ₽┨           |















| BU | JIL | DI | NG | ; D | ET | Al | LS |
|----|-----|----|----|-----|----|----|----|
|    |     |    |    |     |    |    |    |















| DRAWN               | NAME<br>AB | DATE (   |                  | ombs Avenue<br>blis, NC 28083 |
|---------------------|------------|----------|------------------|-------------------------------|
| CHECKED<br>APPROVED |            |          |                  |                               |
| SHEET<br>SIZE       | SCALE      | REV.     | BUILDING DETAILS | dwg. no. NA                   |
| D                   | NTS        | 11/23/21 | DUILDING DETAILS | SHEET 1                       |















|  | $\sim$ |  |
|--|--------|--|
|  |        |  |
|  |        |  |
|  |        |  |