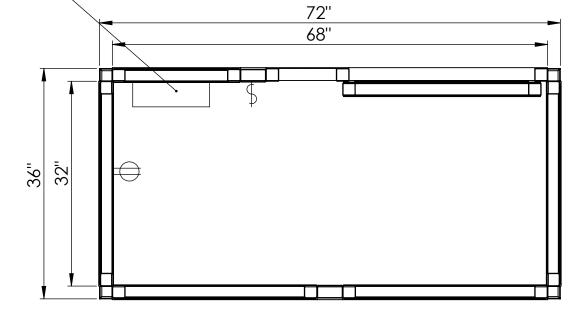

KONTEK. AB 11/23/21 |                  |             |                  |  |
|--------------------------------------------------------------------------------------------------------------------|------------------|-------------|------------------|--|
|                                                                                                                    |                  |             | apolis, NC 28083 |  |
| ANY PRODUCTION IN SHEET SCALE REV.                                                                                 | BUILDING DETAILS | dwg. no. NA |                  |  |
| PERMISSION OF KONTEK<br>IS PROHIBITED. D NTS 11/23/21 DOTLDTING DLT                                                | BUILDING DETAILS |             |                  |  |

С











LOAD CENTER





С











LOAD CENTER





С















С



















6

8





5



> PROPRIETARY AND CONFIDENTIAL THE INFORMATION CONTAINED IN THIS DRAWING IS THE SOLE PROPERTY OF KONTEK. ANY PRODUCTION IN PART OR AS A WHOLE WITHOUT THE WRITTEN PERMISSION OF KONTEK IS PROHIBITED.

4

3



2



1

С



D













С

| 96'' |      |           |
|------|------|-----------|
| 92"  | <br> | <b></b>   |
|      |      |           |
|      |      |           |
|      |      |           |
|      |      | $\ominus$ |
|      |      |           |
| •    |      |           |
|      |      |           |



D













С

| 96'' |   | <b>&gt;</b> |
|------|---|-------------|
| 92"  |   |             |
|      |   |             |
|      |   |             |
|      |   |             |
| •    | • |