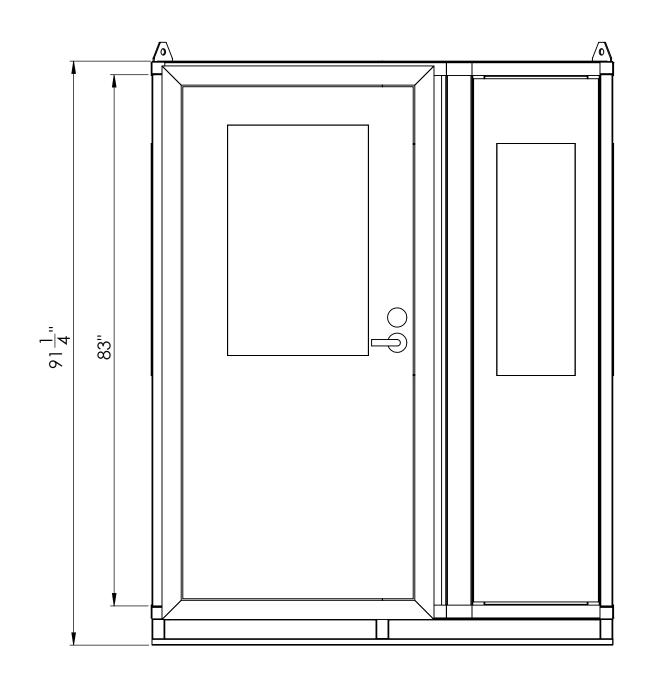

| BU | JIL | DI | NG | ; D | ET | Al | LS |
|----|-----|----|----|-----|----|----|----|
|    |     |    |    |     |    |    |    |

| DRAWN               | NAME<br>AB | DATE (   |                  | ombs Avenue<br>blis, NC 28083 |
|---------------------|------------|----------|------------------|-------------------------------|
| CHECKED<br>APPROVED |            |          |                  |                               |
| SHEET<br>SIZE       | SCALE      | REV.     | BUILDING DETAILS | dwg. no. NA                   |
| D                   | NTS        | 11/23/21 | DUILDING DETAILS | SHEET 1                       |