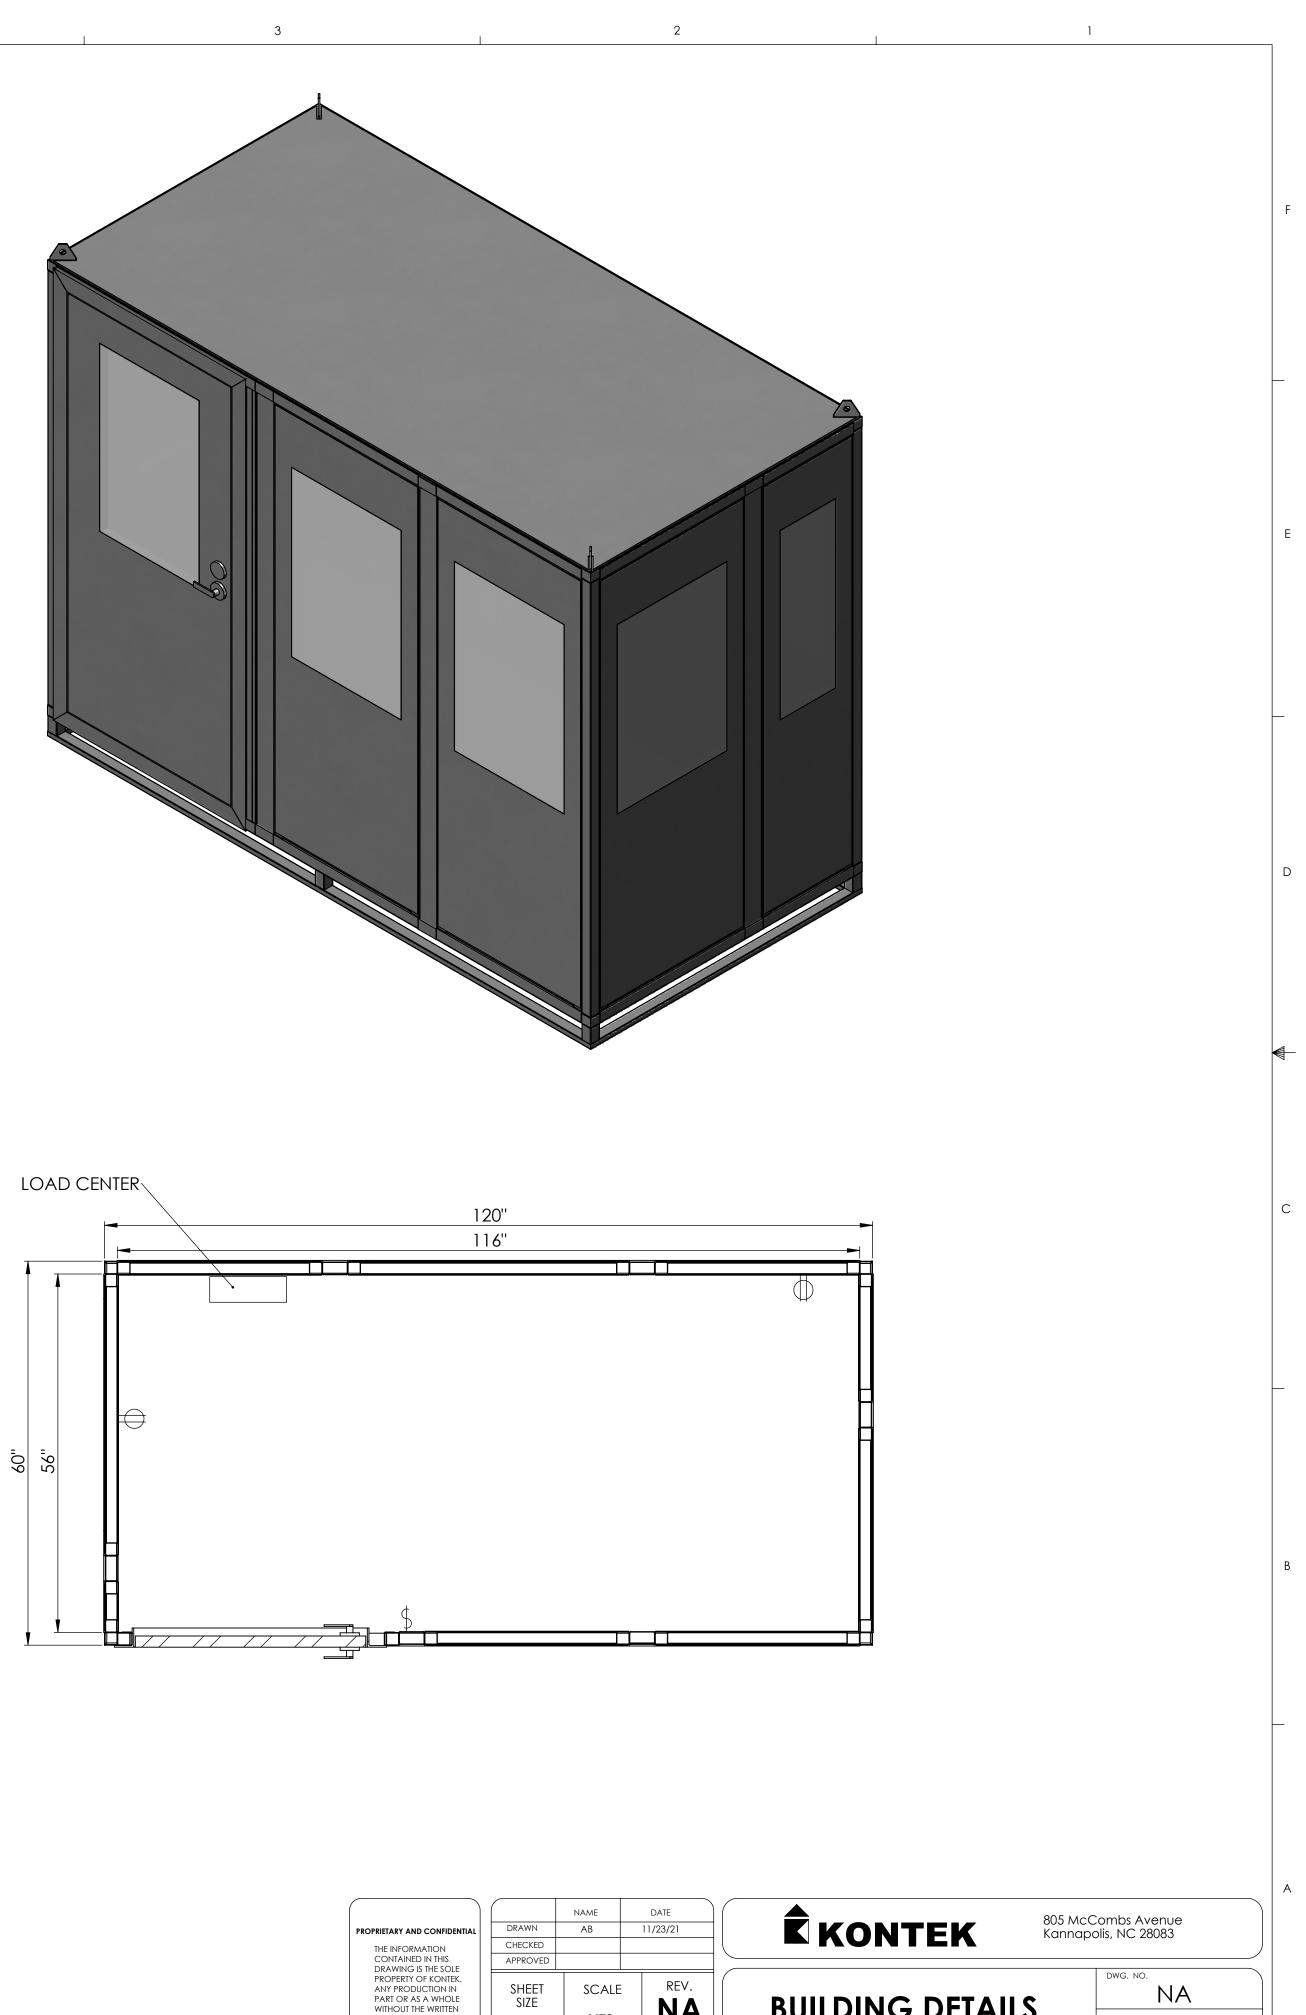

INFORMATION CONTAINED IN THIS DRAWING IS THE SOLE PROPERTY OF KONTEK. ANY PRODUCTION IN PART OR AS A WHOLE WITHOUT THE WRITTEN PERMISSION OF KONTEK IS PROHIBITED.

4

3



2



1

С



D













С

| 96'' |      |           |
|------|------|-----------|
| 92"  | <br> | <b></b>   |
|      |      |           |
|      |      |           |
|      |      |           |
|      |      | $\ominus$ |
|      |      |           |
| •    |      |           |
|      |      |           |



D













С

| 96'' |   | <b>&gt;</b> |
|------|---|-------------|
| 92"  |   |             |
|      |   |             |
|      |   |             |
|      |   |             |
| •    | • | $\ominus$   |
|      |   |             |
| t    |   |             |
|      |   |             |











































С

| 96'' |   |   |           |
|------|---|---|-----------|
| 92"  |   |   |           |
|      |   |   |           |
| •    |   | • |           |
|      |   |   |           |
|      |   |   | $\ominus$ |
|      | • | • |           |
|      | · | · |           |
| 5.   |   | • |           |















С

| 96"  |   |   | <b>&gt;</b>  |
|------|---|---|--------------|
| 92'' |   |   |              |
|      |   |   |              |
| •    | • | • |              |
| •    | • | • |              |
|      |   |   | U            |
|      | • | • | H            |
|      |   |   |              |
|      |   |   | $\leftarrow$ |
|      |   |   |              |
|      |   |   |              |
|      | • | • |              |
| + ·  |   |   |              |
|      |   |   | ₽┨