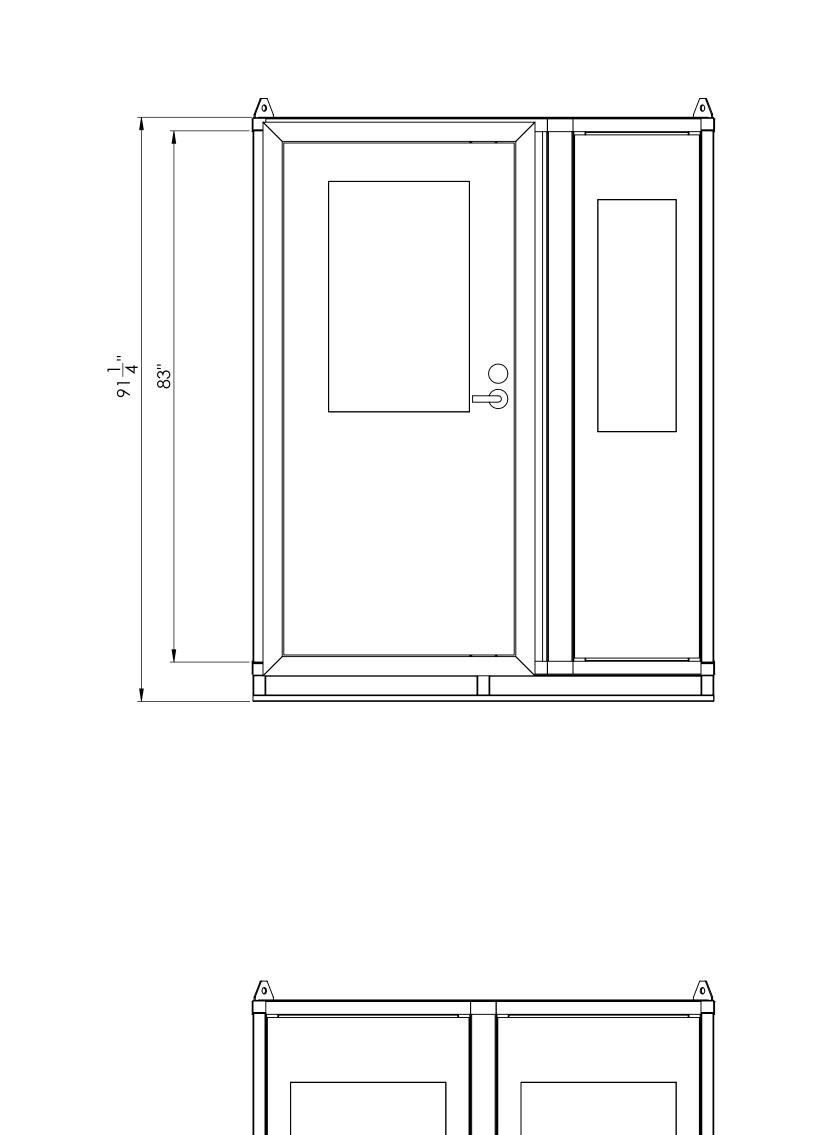

| BU | JIL | DI | NG | ; D | ET | Al | LS |
|----|-----|----|----|-----|----|----|----|
|    |     |    |    |     |    |    |    |

| DRAWN               | NAME<br>AB | DATE (   |                  | ombs Avenue<br>blis, NC 28083 |
|---------------------|------------|----------|------------------|-------------------------------|
| CHECKED<br>APPROVED |            |          |                  |                               |
| SHEET<br>SIZE       | SCALE      | REV.     | BUILDING DETAILS | dwg. no. NA                   |
| D                   | NTS        | 11/23/21 | DUILDING DETAILS | SHEET 1                       |