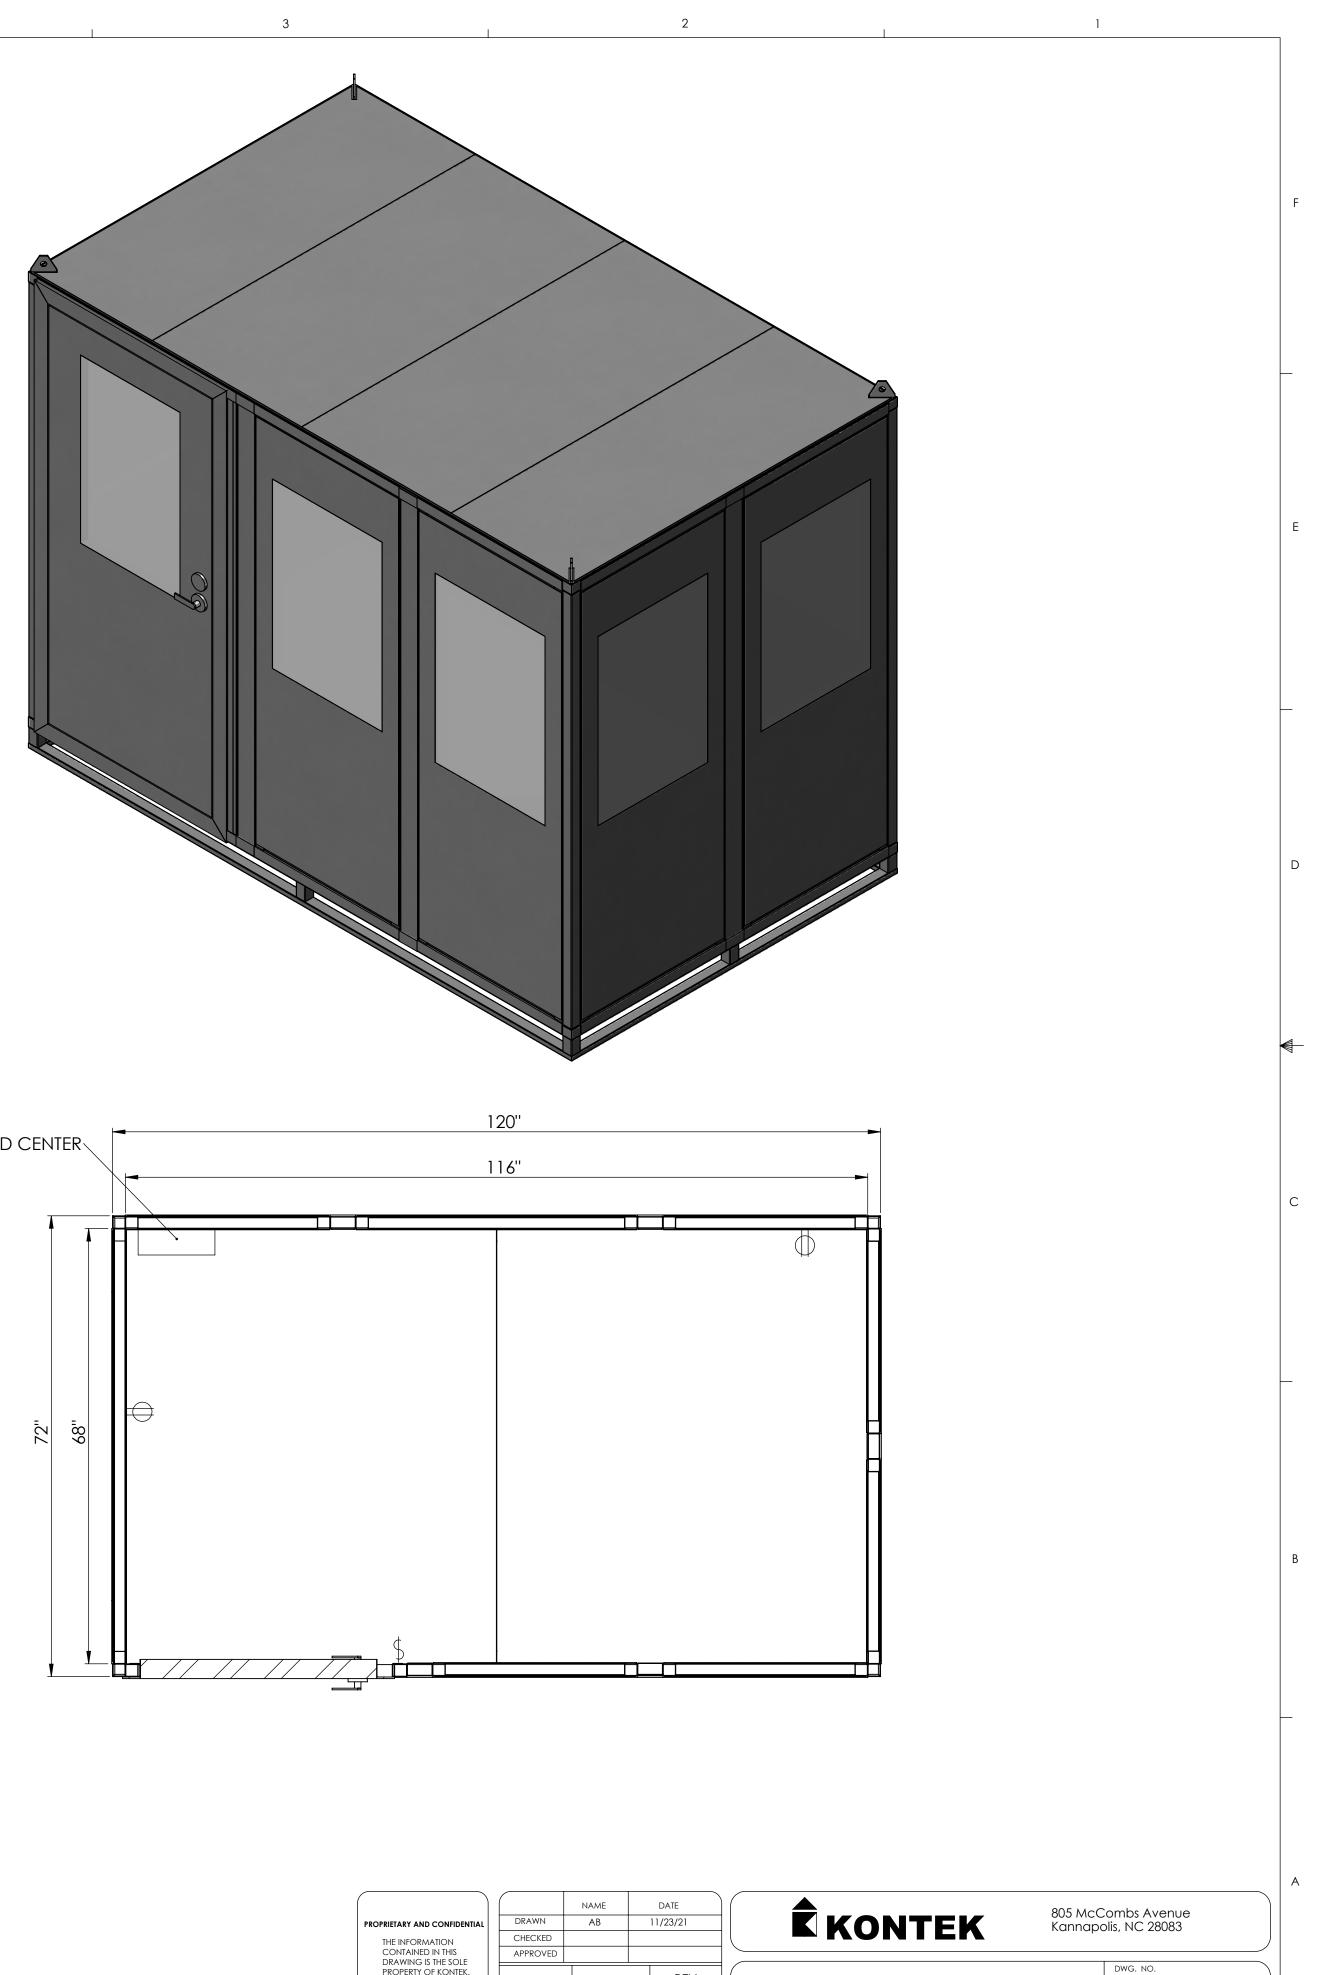

С

LOAD CENTER

С

LOAD CENTER

С

С

6

8

| BU | JIL | DI | NG | ; D | ET | Al | LS |
|----|-----|----|----|-----|----|----|----|
|    |     |    |    |     |    |    |    |

| DRAWN               | NAME<br>AB | DATE (   |                  | ombs Avenue<br>blis, NC 28083 |
|---------------------|------------|----------|------------------|-------------------------------|
| CHECKED<br>APPROVED |            |          |                  |                               |
| SHEET<br>SIZE       | SCALE      | REV.     | BUILDING DETAILS | dwg. no. NA                   |
| D                   | NTS        | 11/23/21 | DUILDING DETAILS | SHEET 1                       |