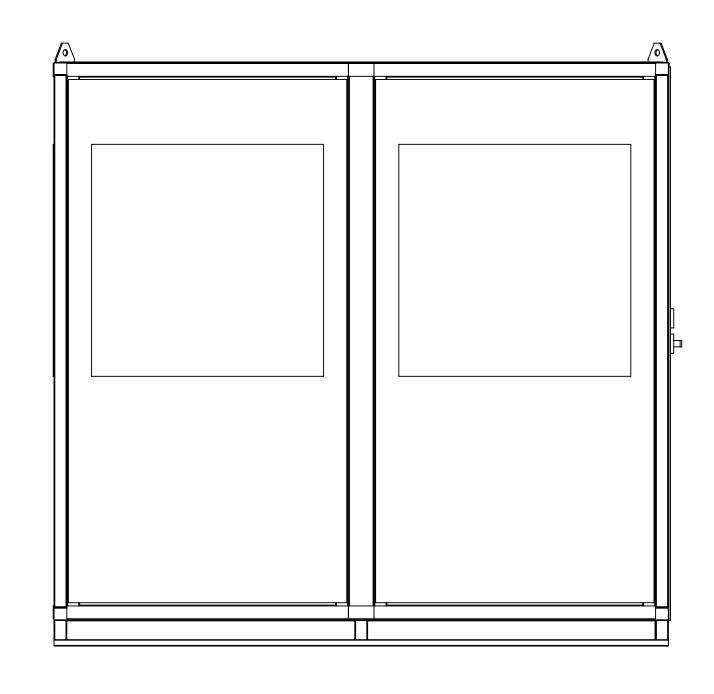

|   | ₽┨           |















| BU | JIL | DI | NG | ; D | ET | Al | LS |
|----|-----|----|----|-----|----|----|----|
|    |     |    |    |     |    |    |    |















| DRAWN               | NAME<br>AB | DATE (   |                  | ombs Avenue<br>blis, NC 28083 |
|---------------------|------------|----------|------------------|-------------------------------|
| CHECKED<br>APPROVED |            |          |                  |                               |
| SHEET<br>SIZE       | SCALE      | REV.     | BUILDING DETAILS | dwg. no. NA                   |
| D                   | NTS        | 11/23/21 | DUILDING DETAILS | SHEET 1                       |















|  | $\sim$ |  |
|--|--------|--|
|  |        |  |
|  |        |  |
|  |        |  |