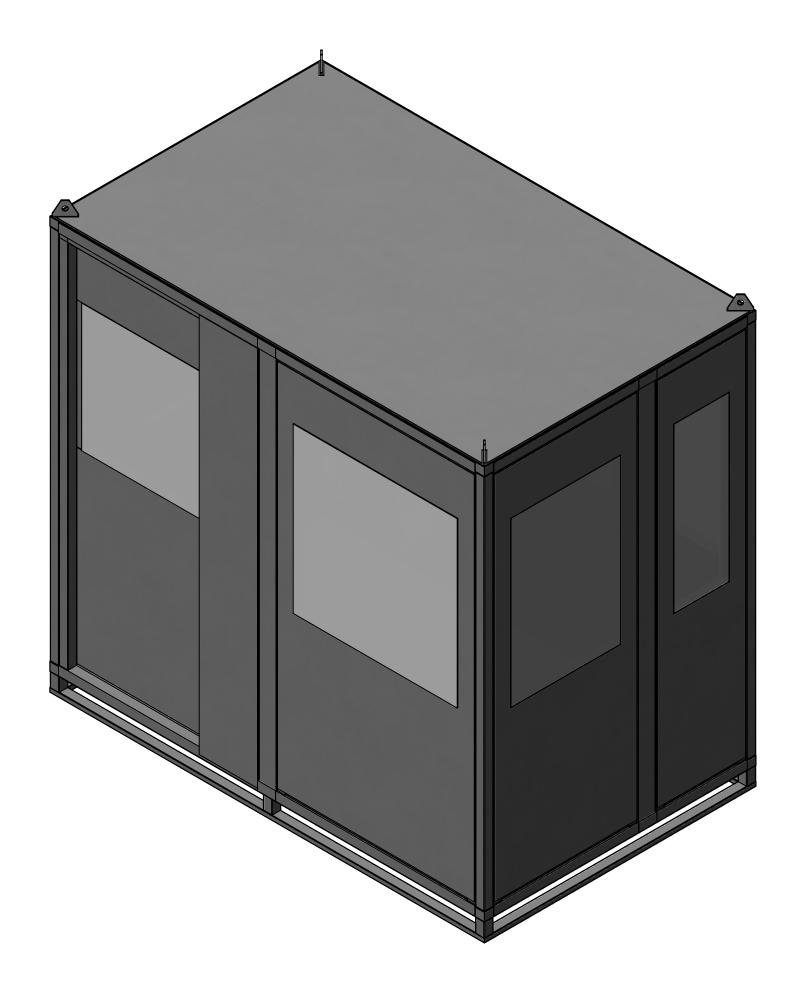

| BU | JIL | DI | NG | ; D | ET | Al | LS |
|----|-----|----|----|-----|----|----|----|
|    |     |    |    |     |    |    |    |

| DRAWN               | NAME<br>AB | DATE (   |                  | ombs Avenue<br>blis, NC 28083 |
|---------------------|------------|----------|------------------|-------------------------------|
| CHECKED<br>APPROVED |            |          |                  |                               |
| SHEET<br>SIZE       | SCALE      | REV.     | BUILDING DETAILS | dwg. no. NA                   |
| D                   | NTS        | 11/23/21 | DUILDING DETAILS | SHEET 1                       |