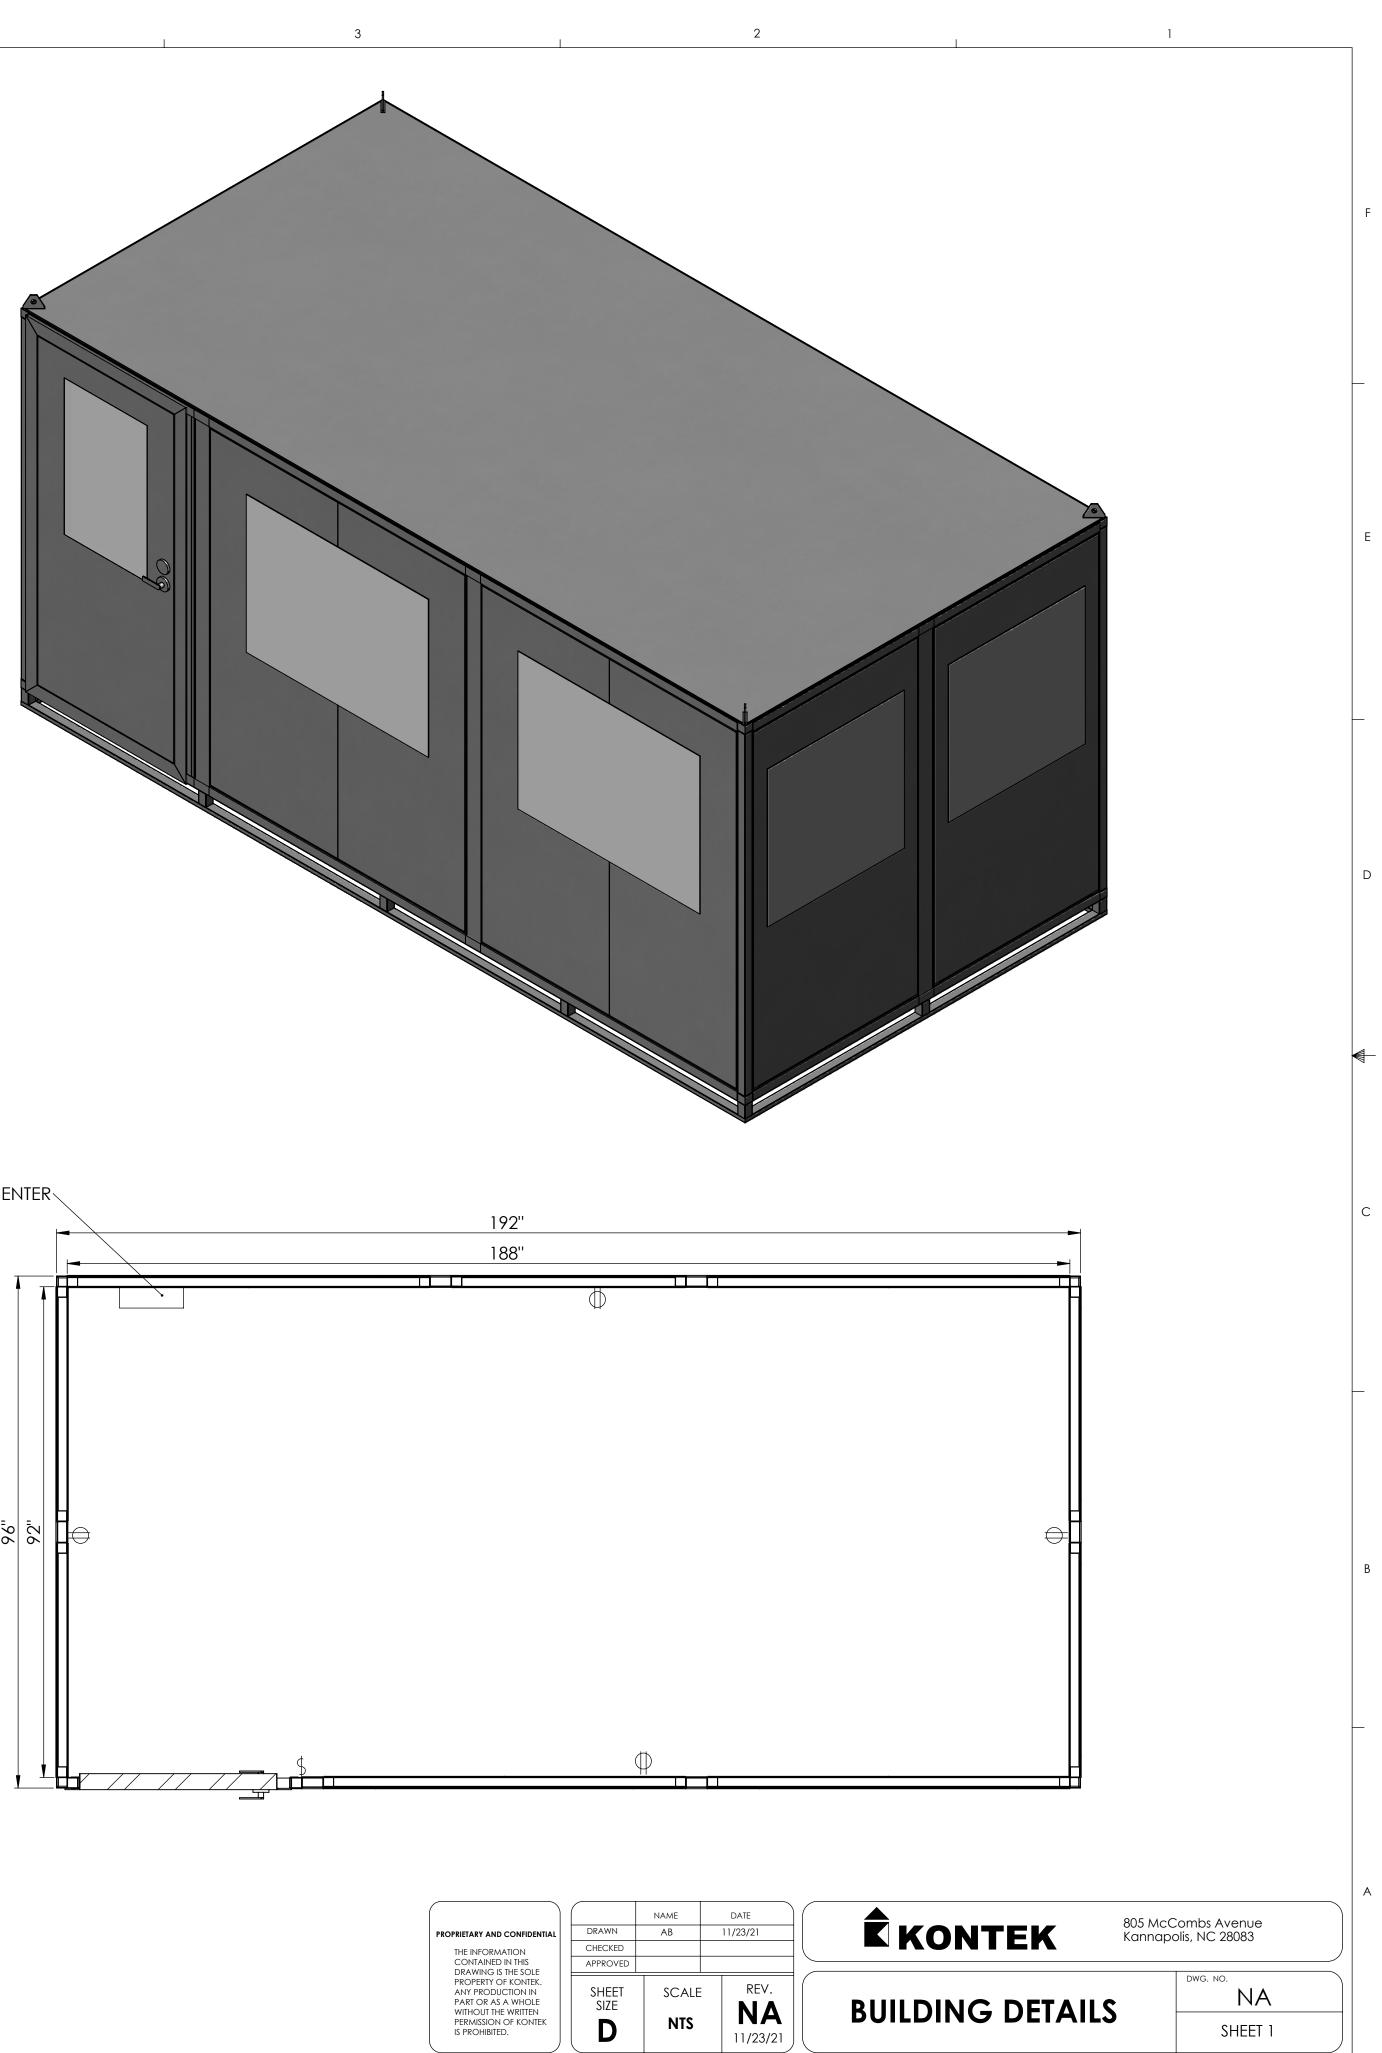

| BU | JIL | DI | NG | ; D | ET | Al | LS |
|----|-----|----|----|-----|----|----|----|
|    |     |    |    |     |    |    |    |

| DRAWN               | NAME<br>AB | DATE (   |                  | ombs Avenue<br>blis, NC 28083 |
|---------------------|------------|----------|------------------|-------------------------------|
| CHECKED<br>APPROVED |            |          |                  |                               |
| SHEET<br>SIZE       | SCALE      | REV.     | BUILDING DETAILS | dwg. no. NA                   |
| D                   | NTS        | 11/23/21 | DUILDING DETAILS | SHEET 1                       |