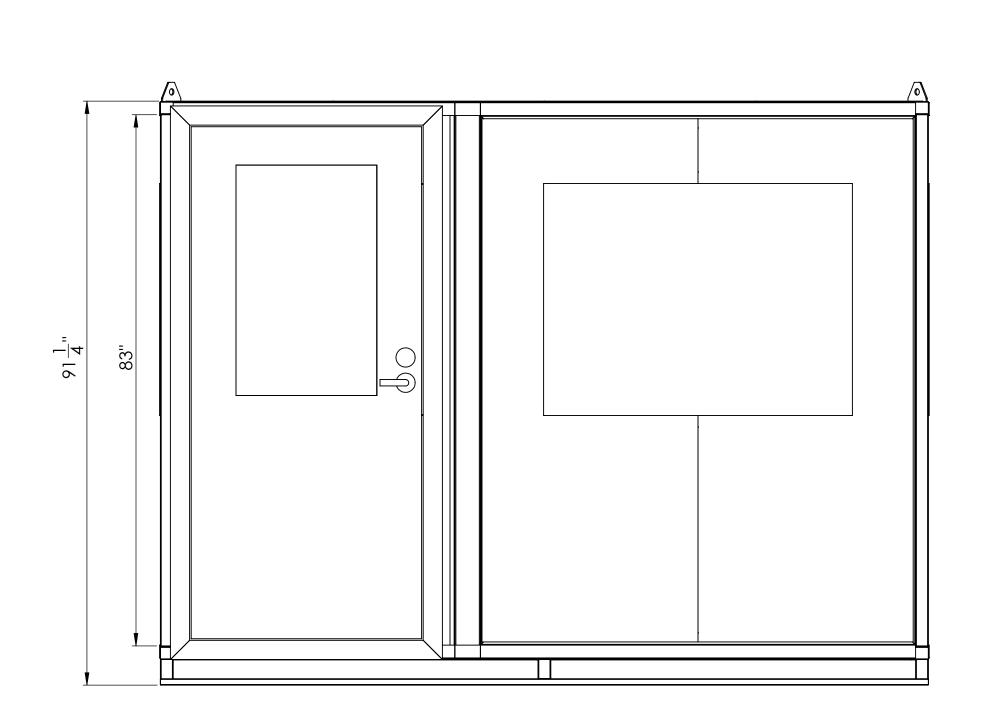

|   |   | ₽┨           |















| BU | JIL | DI | NG | ; D | ET | Al | LS |
|----|-----|----|----|-----|----|----|----|
|    |     |    |    |     |    |    |    |















| DRAWN               | NAME<br>AB | DATE (   |                  | ombs Avenue<br>blis, NC 28083 |
|---------------------|------------|----------|------------------|-------------------------------|
| CHECKED<br>APPROVED |            |          |                  |                               |
| SHEET<br>SIZE       | SCALE      | REV.     | BUILDING DETAILS | dwg. no. NA                   |
| D                   | NTS        | 11/23/21 | DUILDING DETAILS | SHEET 1                       |















|  | $\sim$ |  |
|--|--------|--|
|  |        |  |
|  |        |  |
|  |        |  |