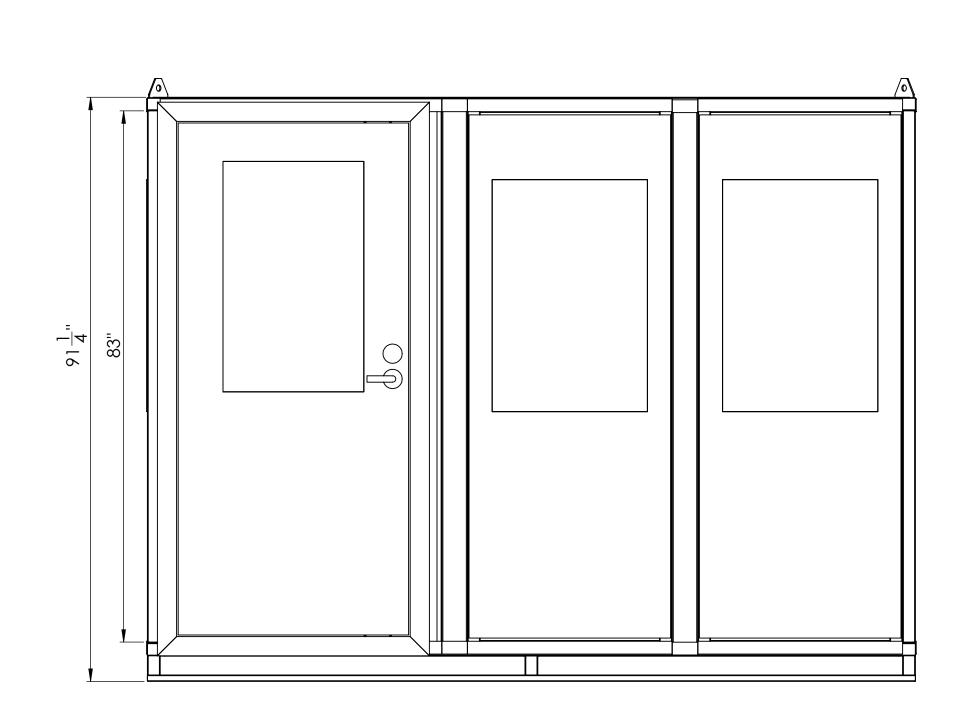

ENTIAL THE INFORMATION CONTAINED IN THIS DRAWING IS THE SOLE PROPERTY OF KONTEK. ANY PRODUCTION IN PART OR AS A WHOLE WITHOUT THE WRITTEN PERMISSION OF KONTEK IS PROHIBITED.

4

3



2



1

С



D













С

| 96'' |      |           |
|------|------|-----------|
| 92"  | <br> | <b></b>   |
|      |      |           |
|      |      |           |
|      |      |           |
|      |      | $\ominus$ |
|      |      |           |
| •    |      |           |
|      |      |           |



D













С

| 96'' |   | <b>&gt;</b> |
|------|---|-------------|
| 92"  |   |             |
|      |   |             |
|      |   |             |
|      |   |             |
| •    | • | $\ominus$   |
|      |   |             |
| t    |   |             |
|      |   |             |











































С

| 96'' |   |   |           |
|------|---|---|-----------|
| 92"  |   |   |           |
|      |   |   |           |
| •    |   | • |           |
|      |   |   |           |
|      |   |   | $\ominus$ |
|      | • | • |           |
|      | · | · |           |
| 5.   |   | • |           |















С

| 96"  |   |   | <b>&gt;</b>  |
|------|---|---|--------------|
| 92'' |   |   |              |
|      |   |   |              |
| •    | • | • |              |
| •    | • | • |              |
|      |   |   | U            |
|      | • | • | H            |
|      |   |   |              |
|      |   |   | $\leftarrow$ |
|      |   |   |              |
|      |   |   |              |
|      | • | • |              |
| + ·  |   |   |              |
|      |   |