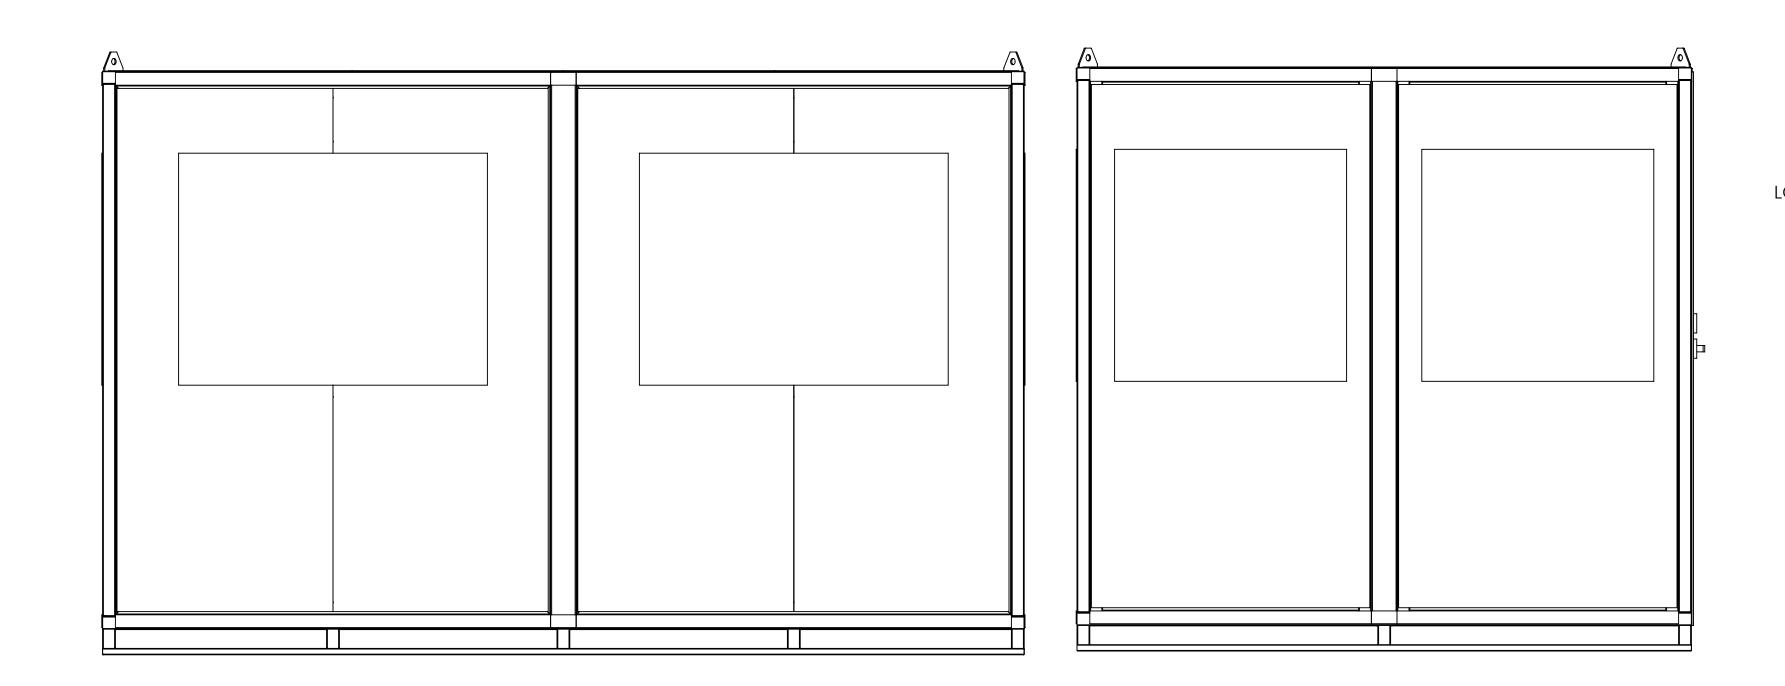

┨           |















| BU | JIL | DI | NG | ; D | ET | Al | LS |
|----|-----|----|----|-----|----|----|----|
|    |     |    |    |     |    |    |    |















| DRAWN               | NAME<br>AB | DATE (   |                  | ombs Avenue<br>blis, NC 28083 |
|---------------------|------------|----------|------------------|-------------------------------|
| CHECKED<br>APPROVED |            |          |                  |                               |
| SHEET<br>SIZE       | SCALE      | REV.     | BUILDING DETAILS | dwg. no. NA                   |
| D                   | NTS        | 11/23/21 | DUILDING DETAILS | SHEET 1                       |















|  | $\sim$ |  |
|--|--------|--|
|  |        |  |
|  |        |  |
|  |        |  |