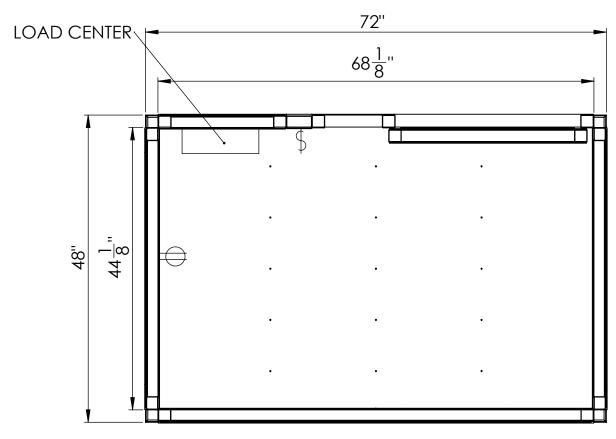

|  |
|--------------------------------------------------------------------------------------------------------------------|------------------|-------------|------------------|--|
|                                                                                                                    |                  |             | apolis, NC 28083 |  |
| ANY PRODUCTION IN SHEET SCALE REV.                                                                                 | BUILDING DETAILS | dwg. no. NA |                  |  |
| PERMISSION OF KONTEK<br>IS PROHIBITED. D NTS 11/23/21 DOTLDTING DLT                                                | BUILDING DETAILS |             |                  |  |

С











LOAD CENTER





С











LOAD CENTER





С















С



















6

8





5



> PROPRIETARY AND CONFIDENTIAL THE INFORMATION CONTAINED IN THIS DRAWING IS THE SOLE PROPERTY OF KONTEK. ANY PRODUCTION IN PART OR AS A WHOLE WITHOUT THE WRITTEN PERMISSION OF KONTEK IS PROHIBITED.

4

3



2



1

С



D













С

| 96'' |      |           |
|------|------|-----------|
| 92"  | <br> | <b></b>   |
|      |      |           |
|      |      |           |
|      |      |           |
|      |      | $\ominus$ |
|      |      |           |
| •    |      |           |
|      |      |           |



D













С

| 96'' |   | <b>&gt;</b> |
|------|---|-------------|
| 92"  |   |             |
|      |   |             |
|      |   |             |
|      |   |             |
| •    | • | $\ominus$   |
|      |   |             |
| t    |   |