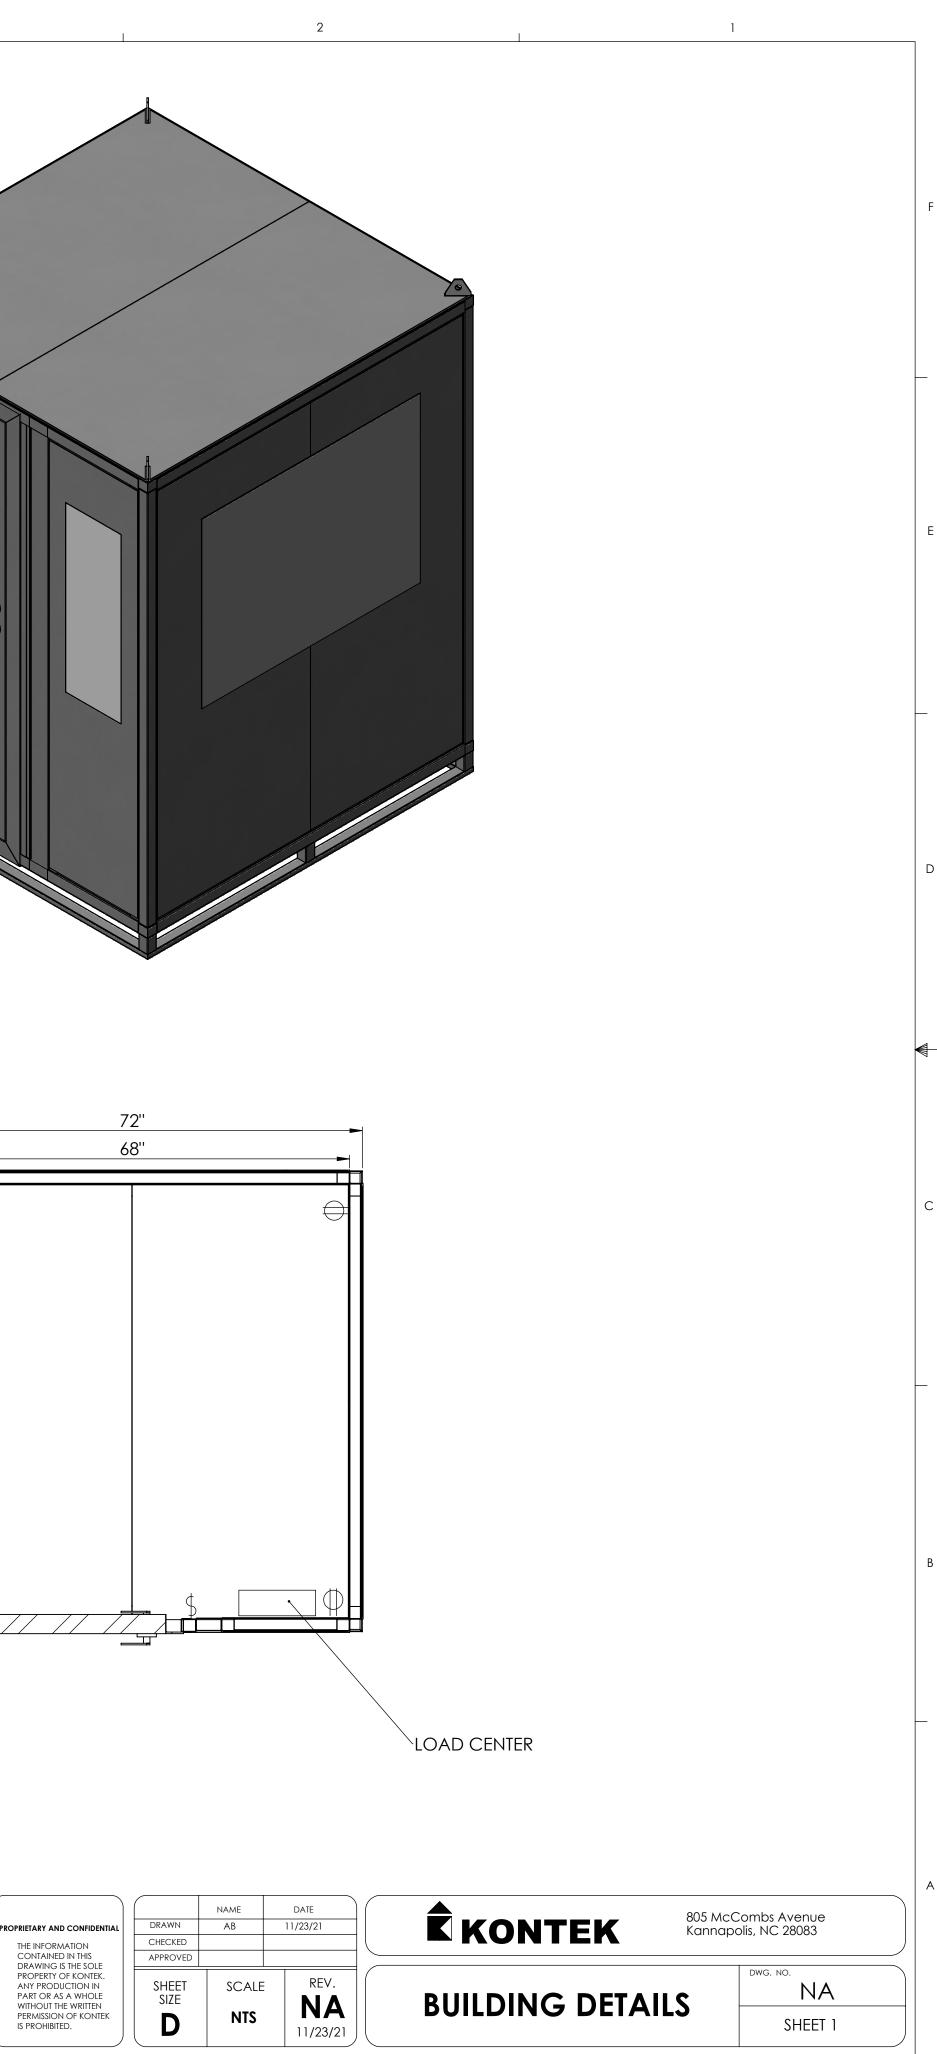

| BU | JIL | DI | NG | ; D | ET | Al | LS |
|----|-----|----|----|-----|----|----|----|
|    |     |    |    |     |    |    |    |

| DRAWN               | NAME<br>AB | DATE (   |                  | ombs Avenue<br>blis, NC 28083 |
|---------------------|------------|----------|------------------|-------------------------------|
| CHECKED<br>APPROVED |            |          |                  |                               |
| SHEET<br>SIZE       | SCALE      | REV.     | BUILDING DETAILS | dwg. no. NA                   |
| D                   | NTS        | 11/23/21 | DUILDING DETAILS | SHEET 1                       |

С

LOAD CENTER

С

LOAD CENTER

С

С

6

8