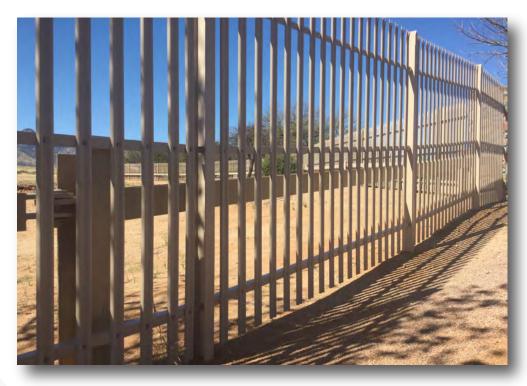

# Post & Beam

### **Features**

- Offered as stand alone barrier or with Palisade fascia options.
- 360° Protection
- 900 mm Blocking Height
- Tamper-Proof

### **Benefits**

- Cost Efficient
  - Low Installation Cost
  - No Special Tools
- Erector Style Construction
- Retrofit with various pedestrian fence styles

## Post & Beam