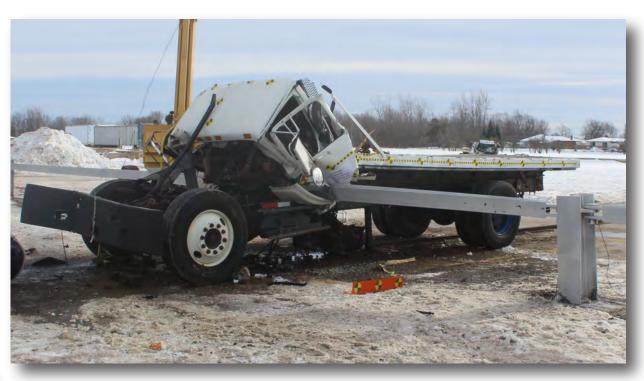

## **Crash Certified**

• The G-Force Post & Beam is available in multiple crash certifications and engineered ratings. For drawings or specifications, please contact Gibraltar directly.

US Patent No. 11,162,234 US Patent No. 11,198,980