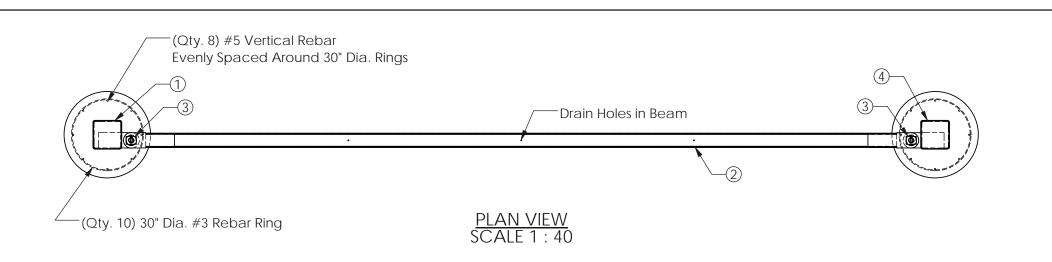

| G-6331   | G-6331 M30 POST AND BEAM MIN RUN B.O.M. |      |  |  |  |  |  |
|----------|-----------------------------------------|------|--|--|--|--|--|
| ITEM NO. | DESCRIPTION                             | QTY. |  |  |  |  |  |
| 1        | Left Hand End Post                      | 1    |  |  |  |  |  |
| 2        | W-Beam                                  | 1    |  |  |  |  |  |
| 3        | Pivot Pin                               | 2    |  |  |  |  |  |
| 4        | Right Hand End Post                     | 1    |  |  |  |  |  |

## **GENERAL NOTES**

- This drawing represents the minimum tested width M30 P1 Post and Beam system. System installations greater in width than shown must follow the system details shown on Gibraltar Drawing # 6331-SL01.
- 2. For additional information contact Gibraltar at 1-800-495-8957.
- 3. All concrete shall be per specification; minimum 3500PSI. With 3" clear cover for rebar. All foundations are reinforced with #3 and #5 rebar provided by others.
- 4. To ensure proper fit it is recommended that beams be pinned up to posts before concrete is poured.
- 5. Refer to the G-Force Post and Beam Installation Guide for details on corners and fence line direction changes.
- 6. Height from grade to beam center is 35" ± 3" for grade change between line posts. Beams can accomadate a grade change of 11 degrees at line post connections. Resulting in a maximum grade change of 22 degrees at Line posts.
- 7. Gibraltar will provide site specific submittals and layouts with part list for each individual project.