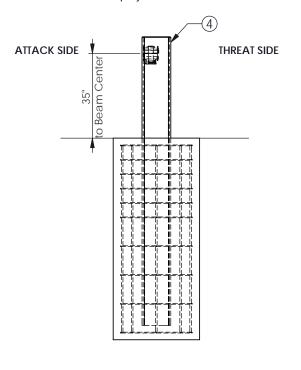

## **GENERAL NOTES**

- This drawing represents the minimum tested width M30 P1 Post and Beam system. System installations greater in width than shown must follow the system details shown on Gibraltar Drawing # 6331-SL01.
- 2. For additional information contact Gibraltar at 1-800-495-8957.
- 3. All concrete shall be per specification; minimum 3500PSI. With 3" clear cover for rebar. All foundations are reinforced with #3 and #5 rebar provided by others.
- 4. To ensure proper fit it is recommended that beams be pinned up to posts before concrete is poured.
- 5. Refer to the G-Force Post and Beam Installation Guide for details on corners and fence line direction changes.
- 6. Height from grade to beam center is 35" ± 3" for grade change between line posts. Beams can accomadate a grade change of 11 degrees at line post connections. Resulting in a maximum grade change of 22 degrees at Line posts.
- 7. Gibraltar will provide site specific submittals and layouts with part list for each individual project.

RIGHT SIDE ELEVATION VIEW SCALE 1:40

PROJECT:

| PROPRIETARY AND CONFIDENTIAL                                     |
|------------------------------------------------------------------|
| THE INFORMATION CONTAINED IN THIS DRAWING IS THE SOLE PROPERTY   |
| OF GIBRALTAR. ANY REPRODUCTION IN PART OR AS A WHOLE WITHOUT THE |
|                                                                  |