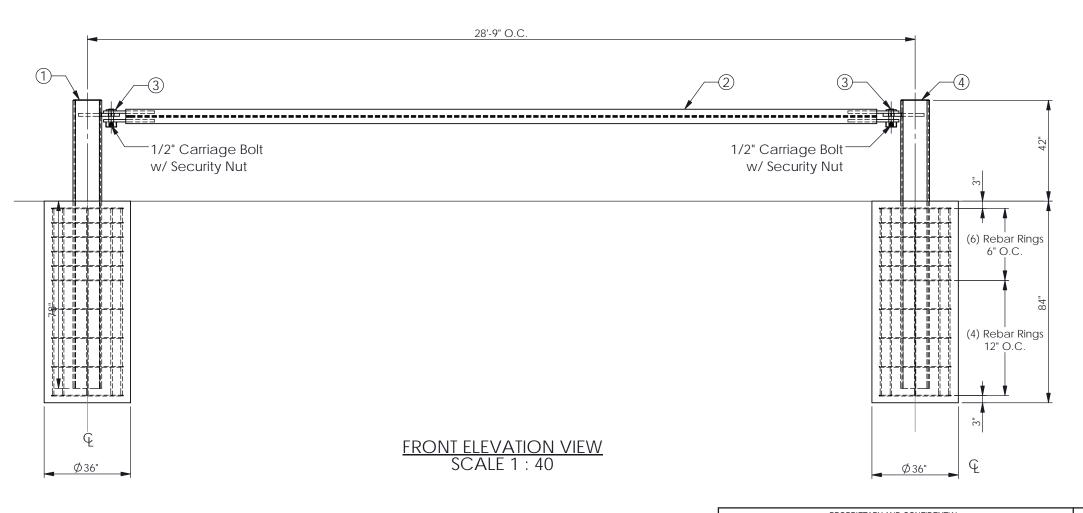

| G-6331   | G-6331 M30 POST AND BEAM MIN RUN B.O.M. |      |  |  |  |  |  |
|----------|-----------------------------------------|------|--|--|--|--|--|
| ITEM NO. | DESCRIPTION                             | QTY. |  |  |  |  |  |
| 1        | Left Hand End Post                      | 1    |  |  |  |  |  |
| 2        | W-Beam                                  | 1    |  |  |  |  |  |
| 3        | Pivot Pin                               | 2    |  |  |  |  |  |
| 4        | Right Hand End Post                     | 1    |  |  |  |  |  |

## **GENERAL NOTES**

- This drawing represents the minimum tested width M30 P1 Post and Beam system. System installations greater in width than shown must follow the system details shown on Gibraltar Drawing # 6331-SL01.
- 2. For additional information contact Gibraltar at 1-800-495-8957.
- 3. All concrete shall be per specification; minimum 3500PSI. With 3" clear cover for rebar. All foundations are reinforced with #3 and #5 rebar provided by others.
- 4. To ensure proper fit it is recommended that beams be pinned up to posts before concrete is poured.
- 5. Refer to the G-Force Post and Beam Installation Guide for details on corners and fence line direction changes.
- 6. Height from grade to beam center is 35" ± 3" for grade change between line posts. Beams can accomadate a grade change of 11 degrees at line post connections. Resulting in a maximum grade change of 22 degrees at Line posts.
- 7. Gibraltar will provide site specific submittals and layouts with part list for each individual project.

WRITTEN PERMISSION OF GIBRALTAR IS PROHIBITED.

DESCRIPTION: DRAWN BY: APPD B

| REV# | DESCRIPTION:              | DRAWN BY: | APPD BY: | DATE:    |
|------|---------------------------|-----------|----------|----------|
| 1    | Approved for distribution | JP        | JH       | 09-12-18 |
| 0    | Issued for approval       | EJ        | JP       | 11-01-17 |
|      |                           |           |          |          |
|      |                           |           |          |          |
|      |                           |           |          |          |