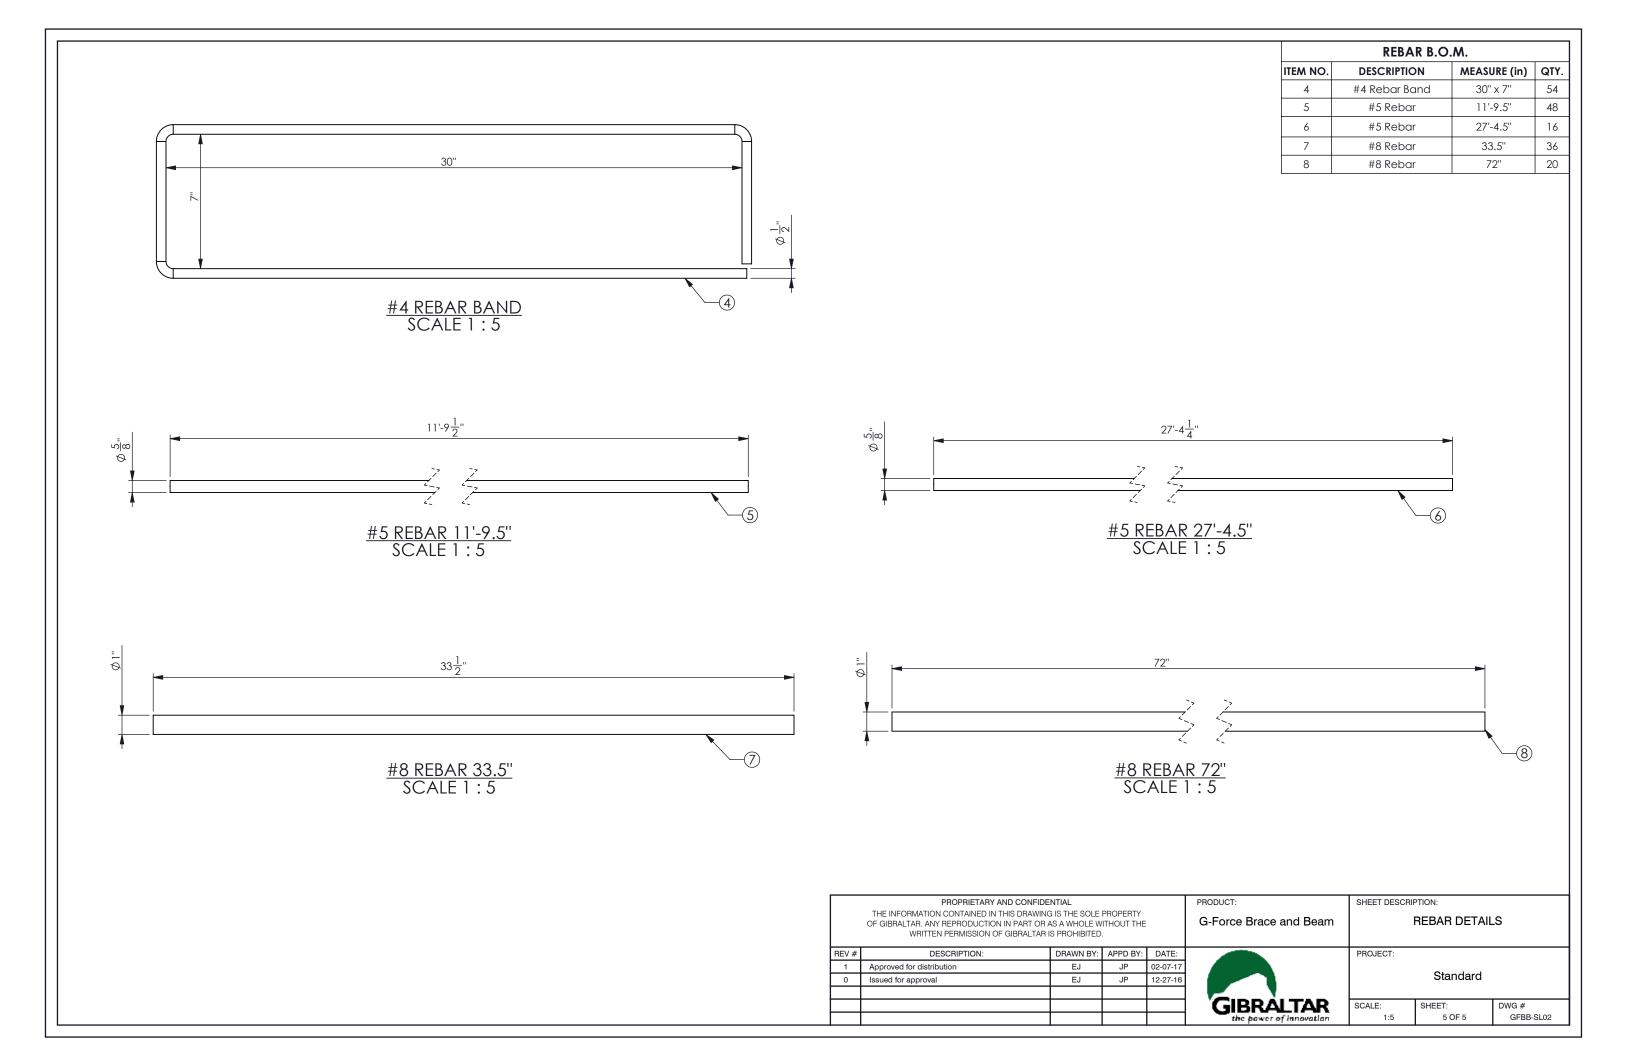

| REBAR B.O.M. |                        |              |      |           |  |  |  |
|--------------|------------------------|--------------|------|-----------|--|--|--|
| ITEM NO.     | DESCRIPTION            | MEASURE      | QTY. | SHEET NO. |  |  |  |
| 1            | G-Force Brace and Beam | N/A          | 1    | 1         |  |  |  |
| 2            | Terminal Foundation    | 8.5M x 3.75M | 2    | 2-3       |  |  |  |
| 3            | Line Post Foundation   | 3.75M x 1M   | 2    | 4         |  |  |  |
| 4            | #4 Rebar Band          | 30" x 7"     | 54   | 5         |  |  |  |
| 5            | #5 Rebar               | 11'-9.5"     | 48   | 5         |  |  |  |
| 6            | #5 Rebar               | 27'-4.5"     | 16   | 5         |  |  |  |
| 7            | #8 Rebar               | 33.5"        | 36   | 5         |  |  |  |
| 8            | #8 Rebar               | 72"          | 20   | 5         |  |  |  |