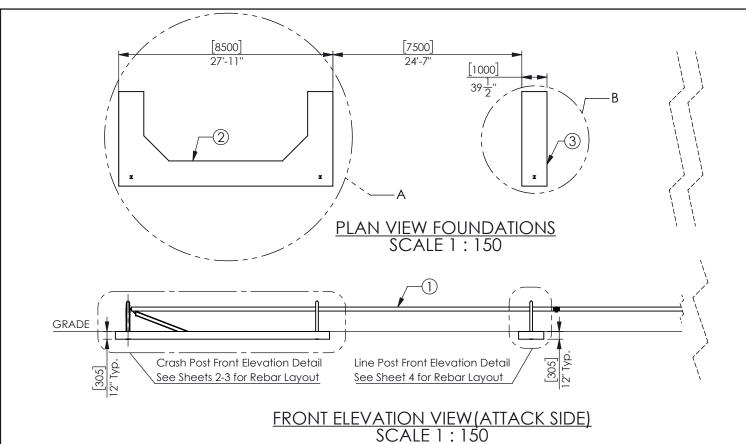

## **GENERAL NOTES**

- 1. For additional information contact Gibraltar at 1-800-495-8957.
- 2. All concrete shall be per specification; minimum 3500PSI with 5lbs. per yard fiber.
- 3. The foundation dimensions shown represent the minimum requirements for the G-Force Brace and Beam Shallow Foundation stand alone system.

## **PACKET NOTES**

- 1. Refer to this sheet for foundation excavation details.
- 2. Refer to sheets 2-4 for rebar, post, and brace installation.
- 3. Refer to drawing# GFBB-SL01 for system assembly installation. Fully assembly system prior to pouring concrete to ensure proper fit.

| REBAR B.O.M. |                        |              |      |           |  |  |  |
|--------------|------------------------|--------------|------|-----------|--|--|--|
| ITEM NO.     | DESCRIPTION            | MEASURE      | QTY. | SHEET NO. |  |  |  |
| 1            | G-Force Brace and Beam | N/A          | 1    | 1         |  |  |  |
| 2            | Terminal Foundation    | 8.5M x 3.75M | 2    | 2-3       |  |  |  |
| 3            | Line Post Foundation   | 3.75M x 1M   | 2    | 4         |  |  |  |
| 4            | #4 Rebar Band          | 30" x 7"     | 54   | 5         |  |  |  |
| 5            | #5 Rebar               | 11'-9.5"     | 48   | 5         |  |  |  |
| 6            | #5 Rebar               | 27'-4.5"     | 16   | 5         |  |  |  |
| 7            | #8 Rebar               | 33.5"        | 36   | 5         |  |  |  |
| 8            | #8 Rebar               | 72"          | 20   | 5         |  |  |  |

DETAIL A SCALE 1:50

DETAIL B SCALE 1:50

| PROPRIETARY AND CONFIDENTIAL  THE INFORMATION CONTAINED IN THIS DRAWING IS THE SOLE PROPERTY OF GIBRALTAR. ANY REPRODUCTION IN PART OR AS A WHOLE WITHOUT THE WRITTEN PERMISSION OF GIBRALTAR IS PROHIBITED. |                           |           |          |          |  |  |  |
|--------------------------------------------------------------------------------------------------------------------------------------------------------------------------------------------------------------|---------------------------|-----------|----------|----------|--|--|--|
| REV #                                                                                                                                                                                                        | DESCRIPTION:              | DRAWN BY: | APPD BY: | DATE:    |  |  |  |
| 1                                                                                                                                                                                                            | Approved for distribution | EJ        | JP       | 02-07-17 |  |  |  |
| 0                                                                                                                                                                                                            | Issued for approval       | EJ        | JP       | 12-27-16 |  |  |  |
|                                                                                                                                                                                                              |                           |           |          |          |  |  |  |

G-Force Brace and Beam

SHEET DESCRIPTION:

**PATENT PENDING** 

**GIBRALTAR** 

Shallow "Island" Foundation Excavation Details

PROJECT:

Standard

SCALE: DWG # GFBB-SL02 SHEET: VARIES 1 OF 5