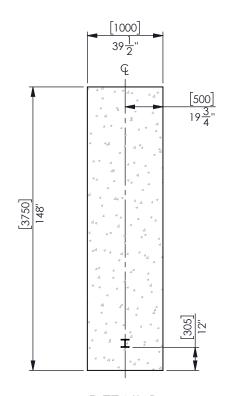

| REBAR B.O.M. |                        |              |      |           |  |  |  |
|--------------|------------------------|--------------|------|-----------|--|--|--|
| ITEM NO.     | DESCRIPTION            | MEASURE      | QTY. | SHEET NO. |  |  |  |
| 1            | G-Force Brace and Beam | N/A          | 1    | 1         |  |  |  |
| 2            | Terminal Foundation    | 8.5M x 3.75M | 2    | 2-3       |  |  |  |
| 3            | Line Post Foundation   | 3.75M x 1M   | 2    | 4         |  |  |  |
| 4            | #4 Rebar Band          | 30" x 7"     | 54   | 5         |  |  |  |
| 5            | #5 Rebar               | 11'-9.5"     | 48   | 5         |  |  |  |
| 6            | #5 Rebar               | 27'-4.5"     | 16   | 5         |  |  |  |
| 7            | #8 Rebar               | 33.5"        | 36   | 5         |  |  |  |
| 8            | #8 Rebar               | 72"          | 20   | 5         |  |  |  |

DETAIL A SCALE 1:50

DETAIL B SCALE 1:50

| PROPRIETARY AND CONFIDENTIAL  THE INFORMATION CONTAINED IN THIS DRAWING IS THE SOLE PROPERTY OF GIBRALTAR. ANY REPRODUCTION IN PART OR AS A WHOLE WITHOUT THE WRITTEN PERMISSION OF GIBRALTAR IS PROHIBITED. |                           |           |          |          |  |  |  |
|--------------------------------------------------------------------------------------------------------------------------------------------------------------------------------------------------------------|---------------------------|-----------|----------|----------|--|--|--|
| REV #                                                                                                                                                                                                        | DESCRIPTION:              | DRAWN BY: | APPD BY: | DATE:    |  |  |  |
| 1                                                                                                                                                                                                            | Approved for distribution | EJ        | JP       | 02-07-17 |  |  |  |
| 0                                                                                                                                                                                                            | Issued for approval       | EJ        | JP       | 12-27-16 |  |  |  |
|                                                                                                                                                                                                              |                           |           |          |          |  |  |  |

G-Force Brace and Beam

SHEET DESCRIPTION:

**PATENT PENDING** 

**GIBRALTAR** 

Shallow "Island" Foundation Excavation Details

PROJECT:

Standard

SCALE: DWG # GFBB-SL02 SHEET: VARIES 1 OF 5