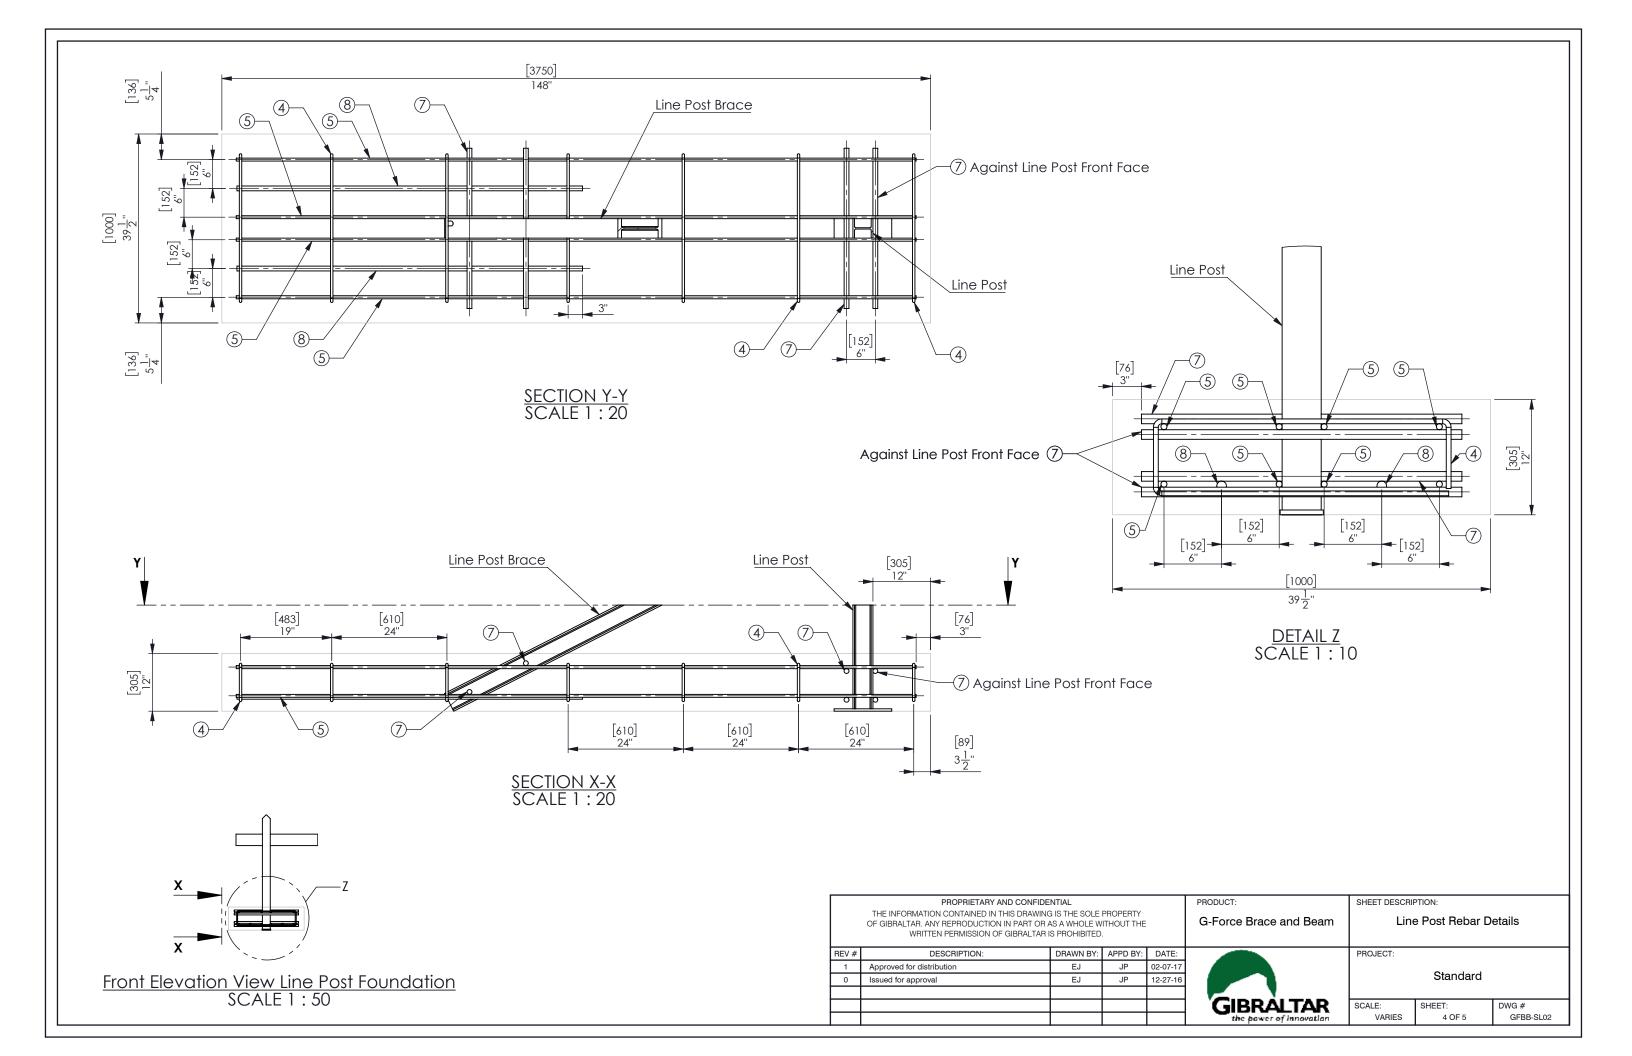

| REBAR B.O.M. |                        |              |      |           |  |  |  |
|--------------|------------------------|--------------|------|-----------|--|--|--|
| ITEM NO.     | DESCRIPTION            | MEASURE      | QTY. | SHEET NO. |  |  |  |
| 1            | G-Force Brace and Beam | N/A          | 1    | 1         |  |  |  |
| 2            | Terminal Foundation    | 8.5M x 3.75M | 2    | 2-3       |  |  |  |
| 3            | Line Post Foundation   | 3.75M x 1M   | 2    | 4         |  |  |  |
| 4            | #4 Rebar Band          | 30" x 7"     | 54   | 5         |  |  |  |
| 5            | #5 Rebar               | 11'-9.5"     | 48   | 5         |  |  |  |
| 6            | #5 Rebar               | 27'-4.5"     | 16   | 5         |  |  |  |
| 7            | #8 Rebar               | 33.5"        | 36   | 5         |  |  |  |
| 8            | #8 Rebar               | 72"          | 20   | 5         |  |  |  |