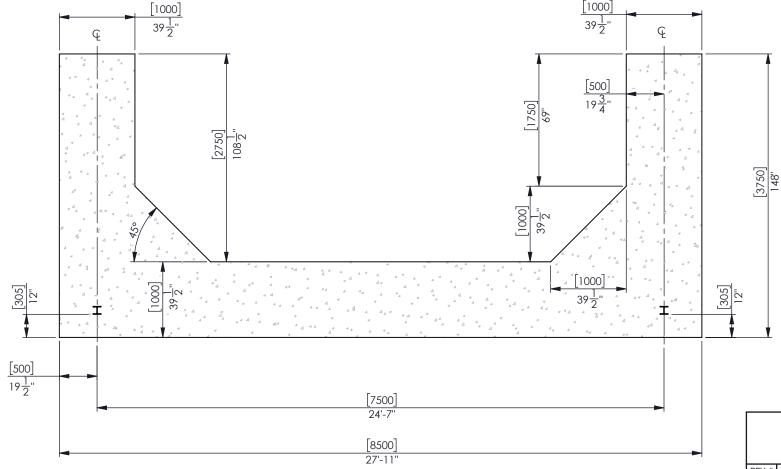

| REBAR B.O.M. |                        |              |      |           |  |  |  |
|--------------|------------------------|--------------|------|-----------|--|--|--|
| ITEM NO.     | DESCRIPTION            | MEASURE      | QTY. | SHEET NO. |  |  |  |
| 1            | G-Force Brace and Beam | N/A          | 1    | 1         |  |  |  |
| 2            | Terminal Foundation    | 8.5M x 3.75M | 2    | 2-3       |  |  |  |
| 3            | Line Post Foundation   | 3.75M x 1M   | 2    | 4         |  |  |  |
| 4            | #4 Rebar Band          | 30" x 7"     | 54   | 5         |  |  |  |
| 5            | #5 Rebar               | 11'-9.5"     | 48   | 5         |  |  |  |
| 6            | #5 Rebar               | 27'-4.5"     | 16   | 5         |  |  |  |
| 7            | #8 Rebar               | 33.5"        | 36   | 5         |  |  |  |
| 8            | #8 Rebar               | 72"          | 20   | 5         |  |  |  |

DETAIL A SCALE 1:50

DETAIL B SCALE 1:50

| PROPRIETARY AND CONFIDENTIAL  THE INFORMATION CONTAINED IN THIS DRAWING IS THE SOLE PROPERTY OF GIBRALTAR. ANY REPRODUCTION IN PART OR AS A WHOLE WITHOUT THE WRITTEN PERMISSION OF GIBRALTAR IS PROHIBITED. |                           |           |          |          |  |  |  |
|--------------------------------------------------------------------------------------------------------------------------------------------------------------------------------------------------------------|---------------------------|-----------|----------|----------|--|--|--|
| REV #                                                                                                                                                                                                        | DESCRIPTION:              | DRAWN BY: | APPD BY: | DATE:    |  |  |  |
| 1                                                                                                                                                                                                            | Approved for distribution | EJ        | JP       | 02-07-17 |  |  |  |
| 0                                                                                                                                                                                                            | Issued for approval       | EJ        | JP       | 12-27-16 |  |  |  |
|                                                                                                                                                                                                              |                           |           |          |          |  |  |  |

G-Force Brace and Beam

SHEET DESCRIPTION:

**PATENT PENDING** 

**GIBRALTAR** 

Shallow "Island" Foundation Excavation Details

PROJECT:

Standard

SCALE: DWG # GFBB-SL02 SHEET: VARIES 1 OF 5