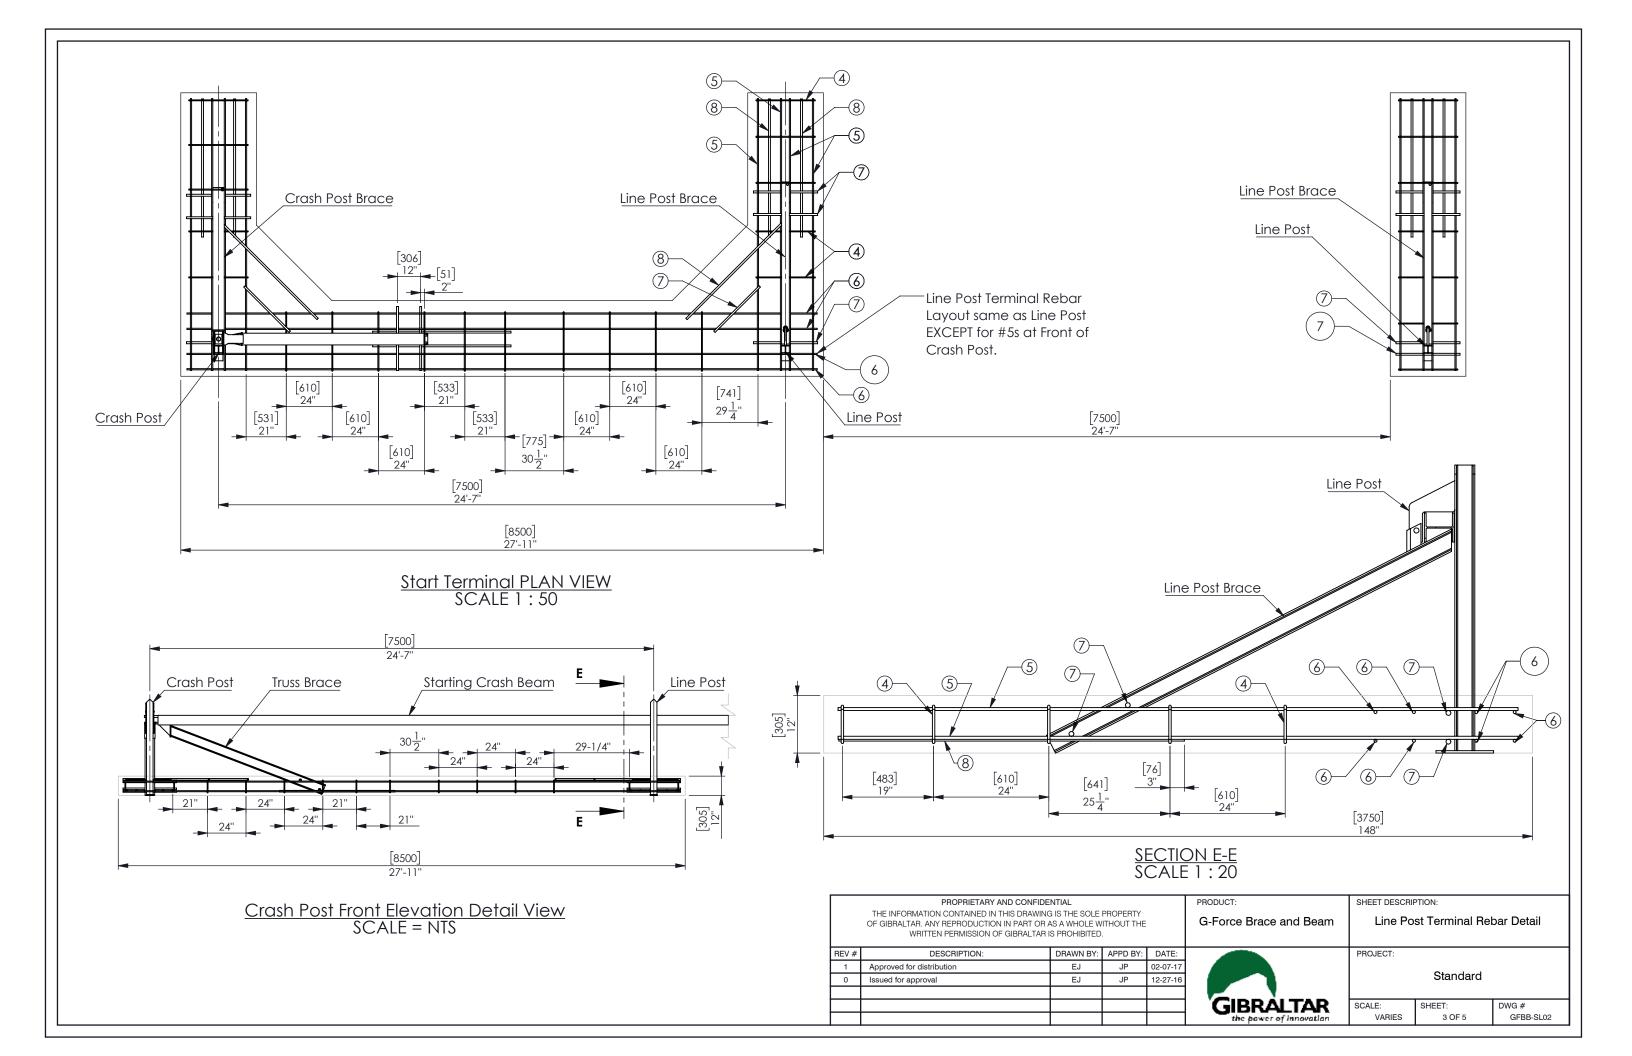

| REBAR B.O.M. |                        |              |      |           |  |  |  |
|--------------|------------------------|--------------|------|-----------|--|--|--|
| ITEM NO.     | DESCRIPTION            | MEASURE      | QTY. | SHEET NO. |  |  |  |
| 1            | G-Force Brace and Beam | N/A          | 1    | 1         |  |  |  |
| 2            | Terminal Foundation    | 8.5M x 3.75M | 2    | 2-3       |  |  |  |
| 3            | Line Post Foundation   | 3.75M x 1M   | 2    | 4         |  |  |  |
| 4            | #4 Rebar Band          | 30" x 7"     | 54   | 5         |  |  |  |
| 5            | #5 Rebar               | 11'-9.5"     | 48   | 5         |  |  |  |
| 6            | #5 Rebar               | 27'-4.5"     | 16   | 5         |  |  |  |
| 7            | #8 Rebar               | 33.5"        | 36   | 5         |  |  |  |
| 8            | #8 Rebar               | 72"          | 20   | 5         |  |  |  |