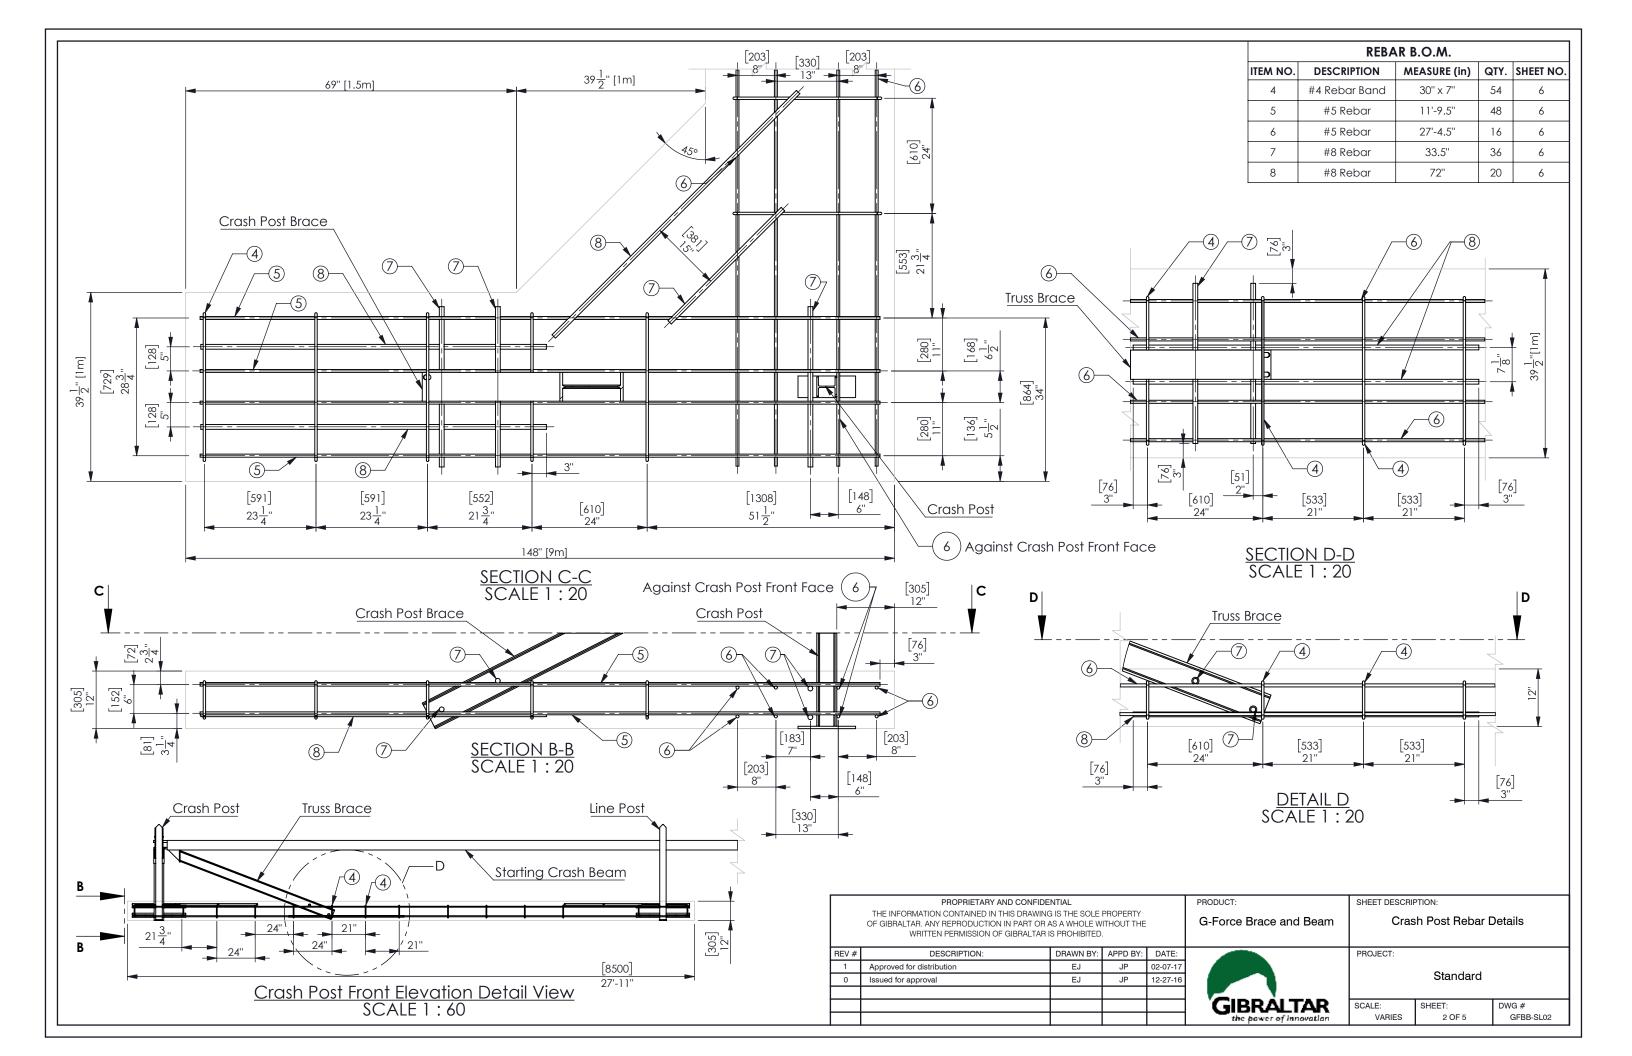

## **PACKET NOTES**

- 1. Refer to this sheet for foundation excavation details.
- 2. Refer to sheets 2-4 for rebar, post, and brace installation.
- 3. Refer to drawing# GFBB-SL01 for system assembly installation. Fully assembly system prior to pouring concrete to ensure proper fit.

| REBAR B.O.M. |                        |              |      |           |  |  |  |
|--------------|------------------------|--------------|------|-----------|--|--|--|
| ITEM NO.     | DESCRIPTION            | MEASURE      | QTY. | SHEET NO. |  |  |  |
| 1            | G-Force Brace and Beam | N/A          | 1    | 1         |  |  |  |
| 2            | Terminal Foundation    | 8.5M x 3.75M | 2    | 2-3       |  |  |  |
| 3            | Line Post Foundation   | 3.75M x 1M   | 2    | 4         |  |  |  |
| 4            | #4 Rebar Band          | 30" x 7"     | 54   | 5         |  |  |  |
| 5            | #5 Rebar               | 11'-9.5"     | 48   | 5         |  |  |  |
| 6            | #5 Rebar               | 27'-4.5"     | 16   | 5         |  |  |  |
| 7            | #8 Rebar               | 33.5"        | 36   | 5         |  |  |  |
| 8            | #8 Rebar               | 72"          | 20   | 5         |  |  |  |