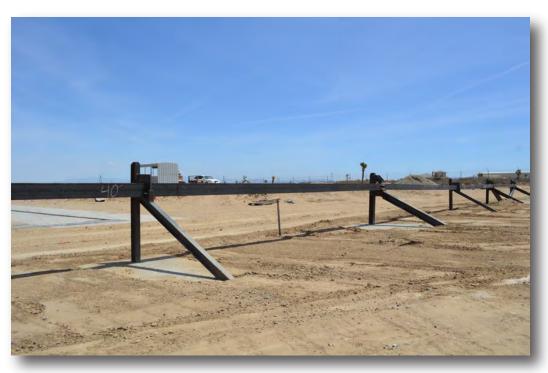

## Brace & Beam

### **Features**

- 4" to 12" Shallow Foundation
- Innovative Design: the Only Shallow Foundation M50 P1 Certified Fence in the World
- 900mm Blocking Height

### **M50 P1 Certified**

• The Gibraltar G-Force Brace & Beam is the only M50 P1 Certified anti-ram fence of its kind. It received an impact certification of M50 P1 to ASTM F2656-07 test specifications with the shallow foundation.