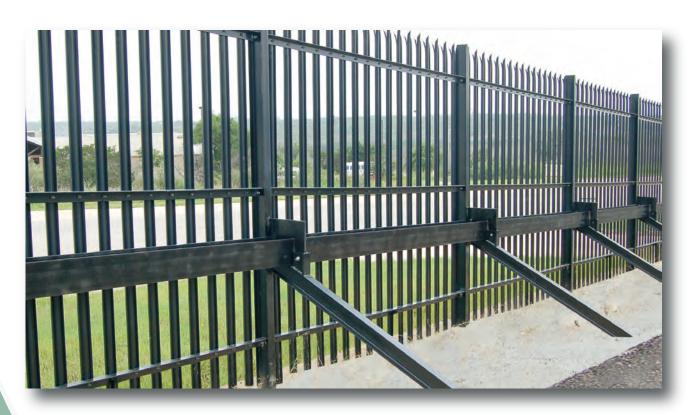

# Brace & Beam

### **Features**

- 4" to 12" Shallow Foundation
- Innovative Design: the Only Shallow Foundation M50 P1 Certified Fence in the World
- 900mm Blocking Height

### **M50 P1 Certified**

• The Gibraltar G-Force Brace & Beam is the only M50 P1 Certified anti-ram fence of its kind. It received an impact certification of M50 P1 to ASTM F2656-07 test specifications with the shallow foundation.