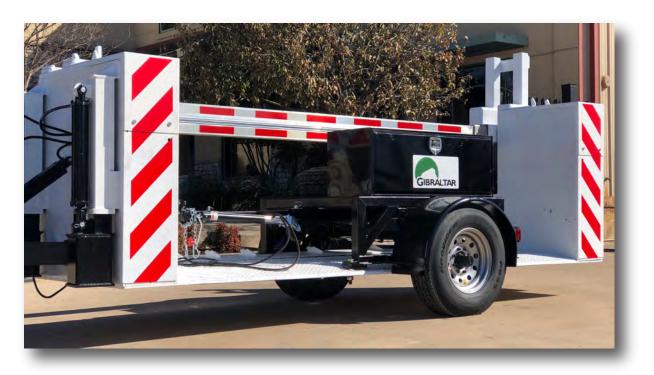

## Portable Drop Arm

### G-4033P Drop Arm

ASTM F2656-07 M30 P3 Certified

### Options

- Self-Trailered Unit
- Built-in Generator
- Red/Green Traffic Light
- Photo Eye
- Custom Controls

HQ: 4303 Innovation Loop Marble Falls, TX 78654 Offices: Middle East

www.gibraltarps.com

info@gibraltarps.com (800) 495-8957