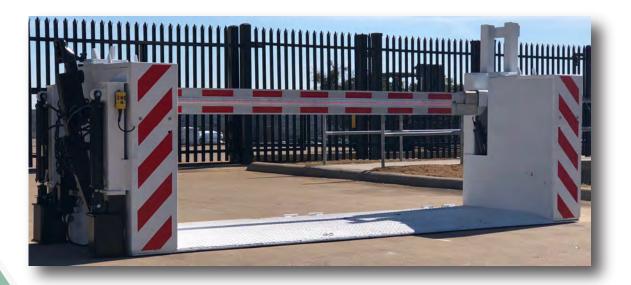

## Portable Drop Arm

### G-4033P Drop Arm

ASTM F2656-07 M30 P3 Certified

### Features

- Mobile Options
- 12' Clear Opening Blocking Width
- Ideal for vehicle access points at large events, music festivals, conventions, etc.
- Integrates with Gibraltar's Modular Vehicle Barrier for 360 degree protection.

### Benefits

- Run on site power or batteries.
  Battery options allow you to set barrier in place in areas without having to hook up to power.
  - 300+ cycles on battery power.

## **Crash Certified**

• The G-4033P Portable Drop Arm is an ASTM F2656-07 M30 P3 (K4) certified active vehicle barrier.

Patent No. US 10,900,181

HQ: 4303 Innovation Loop Marble Falls, TX 78654 Offices: Middle East