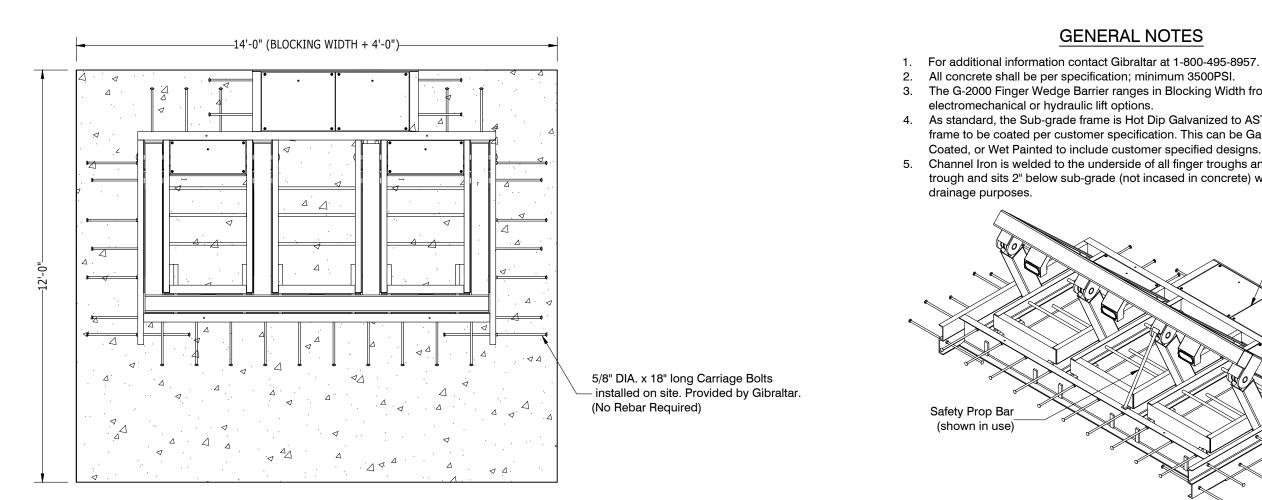

## PLAN VIEW (DISENGAGED)

### ELEVATION VIEW (ENGAGED)

|                                                                                                  | PROPRIETARY AND CONFID<br>INFORMATION CONTAINED IN THIS DRAWI<br>IBRALTAR. ANY REPRODUCTION IN PART O | NG IS THE S |    | PRODUCT:<br>G-2010 Wedge Barrier | DESCRIPTION:<br>(M50 P1) 10ft Wedge Barrier |          |        |           |
|--------------------------------------------------------------------------------------------------|-------------------------------------------------------------------------------------------------------|-------------|----|----------------------------------|---------------------------------------------|----------|--------|-----------|
| WRITTEN PERMISSION OF GIBRALTAR IS PROHIBITED.   REV # DESCRIPTION:   DRAWN BY: APPD BY:   DATE: |                                                                                                       |             |    |                                  | PROJECT:                                    |          |        |           |
| 4                                                                                                | Updated power and controls access holes                                                               | JP          | PL | 04-19-17                         |                                             |          |        |           |
| 3                                                                                                | Added frame width and depth                                                                           | JP          | JH | 03-01-17                         |                                             | STANDARD |        |           |
| 2                                                                                                | Converted from SW to AutoCAD                                                                          | EJ          | JP | 04-12-16                         |                                             |          |        |           |
| 1                                                                                                | Approved for distribution                                                                             | EJ          | BN | 12-21-15                         |                                             | SCALE:   | SHEET: | DWG #     |
| 0                                                                                                | Issued for Approval                                                                                   | EJ          | JP | 12-21-15                         | the power of innovation                     | NTS      | 1 OF 1 | G-2010-SL |

# GENERAL NOTES

- The G-2000 Finger Wedge Barrier ranges in Blocking Width from 8ft to 14ft-6in with
- 4. As standard, the Sub-grade frame is Hot Dip Galvanized to ASTM A 123. Blocking frame to be coated per customer specification. This can be Galvanized, Powder Coated, or Wet Painted to include customer specified designs.
- 5. Channel Iron is welded to the underside of all finger troughs and blocking member trough and sits 2" below sub-grade (not incased in concrete) with 3" DIA. holes for