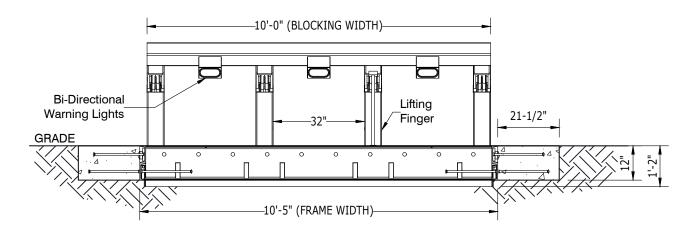

## PLAN VIEW (DISENGAGED)

### ELEVATION VIEW (ENGAGED)

|                                                                                                  | PROPRIETARY AND CONFID<br>INFORMATION CONTAINED IN THIS DRAWI<br>IBRALTAR. ANY REPRODUCTION IN PART O | NG IS THE S |    | PRODUCT:<br>G-2010 Wedge Barrier | DESCRIPTION:<br>(M50 P1) 10ft Wedge Barrier |          |        |           |
|--------------------------------------------------------------------------------------------------|-------------------------------------------------------------------------------------------------------|-------------|----|----------------------------------|---------------------------------------------|----------|--------|-----------|
| WRITTEN PERMISSION OF GIBRALTAR IS PROHIBITED.   REV # DESCRIPTION:   DRAWN BY: APPD BY:   DATE: |                                                                                                       |             |    |                                  | PROJECT:                                    |          |        |           |
| 4                                                                                                | Updated power and controls access holes                                                               | JP          | PL | 04-19-17                         |                                             |          |        |           |
| 3                                                                                                | Added frame width and depth                                                                           | JP          | JH | 03-01-17                         |                                             | STANDARD |        |           |
| 2                                                                                                | Converted from SW to AutoCAD                                                                          | EJ          | JP | 04-12-16                         |                                             |          |        |           |
| 1                                                                                                | Approved for distribution                                                                             | EJ          | BN | 12-21-15                         |                                             | SCALE:   | SHEET: | DWG #     |
| 0                                                                                                | Issued for Approval                                                                                   | EJ          | JP | 12-21-15                         | the power of innovation                     | NTS      | 1 OF 1 | G-2010-SL |

# GENERAL NOTES

- The G-2000 Finger Wedge Barrier ranges in Blocking Width from 8ft to 14ft-6in with
- 4. As standard, the Sub-grade frame is Hot Dip Galvanized to ASTM A 123. Blocking frame to be coated per customer specification. This can be Galvanized, Powder Coated, or Wet Painted to include customer specified designs.
- 5. Channel Iron is welded to the underside of all finger troughs and blocking member trough and sits 2" below sub-grade (not incased in concrete) with 3" DIA. holes for