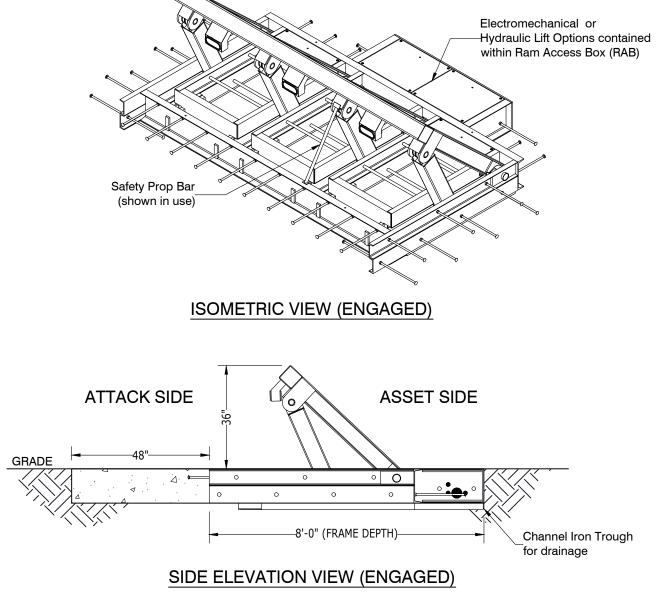

## PLAN VIEW (DISENGAGED)

### ELEVATION VIEW (ENGAGED)

|                                                                                                  | PROPRIETARY AND CONFID<br>INFORMATION CONTAINED IN THIS DRAWI<br>IBRALTAR. ANY REPRODUCTION IN PART O | NG IS THE S |    | PRODUCT:<br>G-2010 Wedge Barrier | DESCRIPTION:<br>(M50 P1) 10ft Wedge Barrier |          |        |           |
|--------------------------------------------------------------------------------------------------|-------------------------------------------------------------------------------------------------------|-------------|----|----------------------------------|---------------------------------------------|----------|--------|-----------|
| WRITTEN PERMISSION OF GIBRALTAR IS PROHIBITED.   REV # DESCRIPTION:   DRAWN BY: APPD BY:   DATE: |                                                                                                       |             |    |                                  | PROJECT:                                    |          |        |           |
| 4                                                                                                | Updated power and controls access holes                                                               | JP          | PL | 04-19-17                         |                                             |          |        |           |
| 3                                                                                                | Added frame width and depth                                                                           | JP          | JH | 03-01-17                         |                                             | STANDARD |        |           |
| 2                                                                                                | Converted from SW to AutoCAD                                                                          | EJ          | JP | 04-12-16                         |                                             |          |        |           |
| 1                                                                                                | Approved for distribution                                                                             | EJ          | BN | 12-21-15                         |                                             | SCALE:   | SHEET: | DWG #     |
| 0                                                                                                | Issued for Approval                                                                                   | EJ          | JP | 12-21-15                         | the power of innovation                     | NTS      | 1 OF 1 | G-2010-SL |

# GENERAL NOTES

- The G-2000 Finger Wedge Barrier ranges in Blocking Width from 8ft to 14ft-6in with
- 4. As standard, the Sub-grade frame is Hot Dip Galvanized to ASTM A 123. Blocking frame to be coated per customer specification. This can be Galvanized, Powder Coated, or Wet Painted to include customer specified designs.
- 5. Channel Iron is welded to the underside of all finger troughs and blocking member trough and sits 2" below sub-grade (not incased in concrete) with 3" DIA. holes for