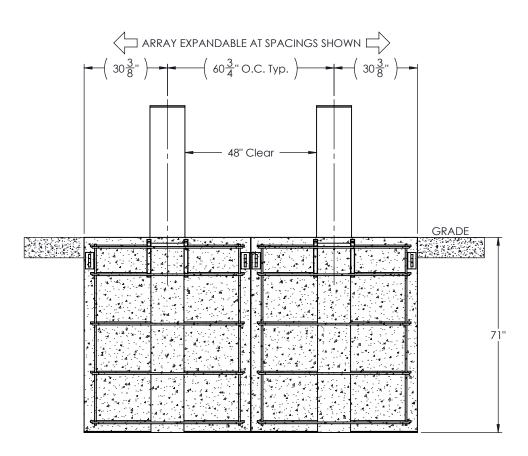

PLAN VIEW SCALE 1:35

FRONT ELEVATION VIEW SCALE 1:35

### **GENERAL NOTES:**

- 1. For additional information contact Gibraltar at 1-800-495-8957.
- 2. All concrete shall be per specification, minimum 4,000 psi.
- 3. All rebar #5 Grade 60 and shall have 3" clear cover.
  - Rebar welded supplied as shown by Gibraltar.
- 4. The foundation dimensions for this bollard represents the certified minimum.
- 5. Engineered to M50 P1 when installed as an array of 2 or more bollards.

# SCALE 1:35

|       | PROPRIETARY AND CONFIDE                                                                                                 | NTIAL        |          | PRODUCT:   | SHEET DESCRIPTION:                                  |          |        |          |
|-------|-------------------------------------------------------------------------------------------------------------------------|--------------|----------|------------|-----------------------------------------------------|----------|--------|----------|
|       | THE INFORMATION CONTAINED IN THIS DRAPPROPERTY OF GIBRALTAR. ANY REPRODUCTION WHOLE WITHOUT THE WRITTEN PERMISSION OF G | ON IN PART O | R AS A   | G-1752     | M50 P2 Single Bollard<br>Retractable Bollard System |          |        |          |
| REV # | DESCRIPTION:                                                                                                            | DRAWN BY:    | APPD BY: | DATE:      |                                                     | PROJECT: |        |          |
| 2     | Updated spacing and Engineering notes                                                                                   | KW           | JP       | 08/24/2020 |                                                     |          |        |          |
| 1     | Released with dual and single bollard configuration                                                                     | JP           | JH       | 05/19/2020 |                                                     | Standard |        |          |
| 0     | Approved for distribution                                                                                               | JP           | JP       | 05/18/2020 |                                                     |          |        |          |
|       |                                                                                                                         |              |          |            | GIBRALTAR                                           | SCALE:   | SHEET: | DWG #    |
|       |                                                                                                                         |              |          |            | the power of innovation                             | Varies   | 1 OF 3 | G-1752-1 |