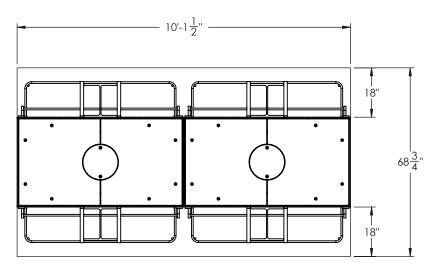

PLAN VIEW SCALE 1:35

FRONT ELEVATION VIEW SCALE 1:35

## **GENERAL NOTES:**

- 1. For additional information contact Gibraltar at 1-800-495-8957.
- 2. All concrete shall be per specification, minimum 4,000 psi.
- 3. All rebar #5 Grade 60 and shall have 3" clear cover.
  - Rebar welded supplied as shown by Gibraltar.
- 4. The foundation dimensions for each individual bollard represent the certified minimum.
- 5. Engineered to M50 P1 when installed as an array of 2 or more bollards.