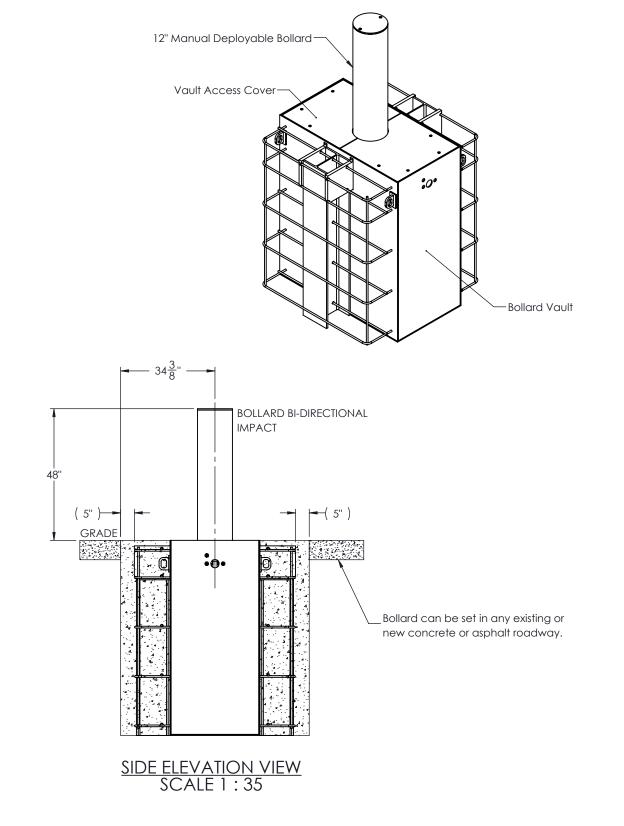

12" Manual Deployable Bollard-

## SIDE ELEVATION VIEW SCALE 1:35

| ſ |      | PROPRIETARY AND CONFIDE                                                                                                     | NTIAL     |          | PRODUCT:                                       | SHEET DESCRIPTION:      |          |        |          |
|---|------|-----------------------------------------------------------------------------------------------------------------------------|-----------|----------|------------------------------------------------|-------------------------|----------|--------|----------|
|   |      | THE INFORMATION CONTAINED IN THIS DRA<br>PROPERTY OF GIBRALTAR. ANY REPRODUCTI<br>WHOLE WITHOUT THE WRITTEN PERMISSION OF G | R AS A    | G-1752   | M50 P2 3 Bollard<br>Retractable Bollard System |                         |          |        |          |
|   | REV# | DESCRIPTION:                                                                                                                | DRAWN BY: | APPD BY: | DATE:                                          |                         | PROJECT: |        |          |
| ı | 2    | Updated spacing and Engineering notes                                                                                       | KW        | JP       | 08/24/2020                                     |                         | Standard |        |          |
| [ | 1    | Released with dual and single bollard configuration                                                                         | JP        | JH       | 05/19/2020                                     |                         |          |        |          |
|   | 0    | Approved for distribution                                                                                                   | JP        | JP       | 05/18/2020                                     |                         |          |        |          |
| [ |      |                                                                                                                             |           |          |                                                | GIBRALTAR               | SCALE:   | SHEET: | DWG #    |
|   | ·    |                                                                                                                             |           |          |                                                | the power of innovation | Varies   | 3 OF 3 | G-1752-1 |