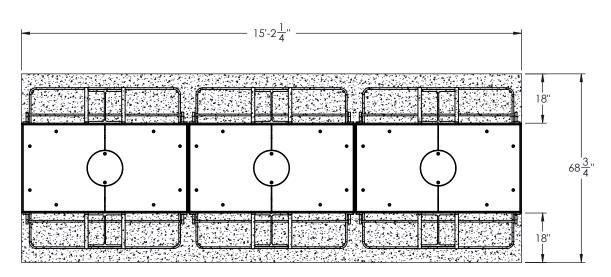

PLAN VIEW SCALE 1:35

FRONT ELEVATION VIEW SCALE 1:35

## **GENERAL NOTES:**

- 1. For additional information contact Gibraltar at 1-800-495-8957.
- 2. All concrete shall be per specification, minimum 4,000 psi.
- 3. All rebar #5 Grade 60 and shall have 3" clear cover.
  - Rebar welded supplied as shown by Gibraltar.
- 4. The foundation dimensions for each individual bollard represent the certified minimum.
- 5. Engineered to M50 P1 when installed as an array of 2 or more bollards.