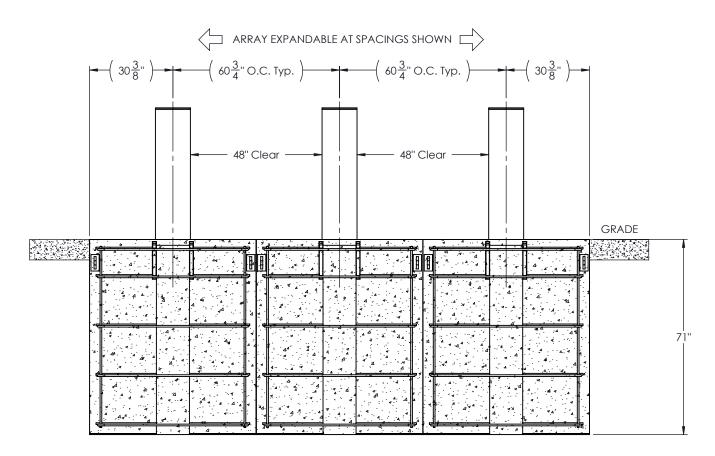

PLAN VIEW SCALE 1:35

FRONT ELEVATION VIEW SCALE 1:35

## **GENERAL NOTES:**

- 1. For additional information contact Gibraltar at 1-800-495-8957.
- 2. All concrete shall be per specification, minimum 4,000 psi.
- 3. All rebar #5 Grade 60 and shall have 3" clear cover.
  - Rebar welded supplied as shown by Gibraltar.
- 4. The foundation dimensions for each individual bollard represent the certified minimum.
- 5. Engineered to M50 P1 when installed as an array of 2 or more bollards.

#### PRODUCT: SHEET DESCRIPTION: PROPRIETARY AND CONFIDENTIAL THE INFORMATION CONTAINED IN THIS DRAWING IS THE SOLE M50 P2 2 Bollard Retractable Bollard System G-1752 PROPERTY OF GIBRALTAR. ANY REPRODUCTION IN PART OR AS A WHOLE WITHOUT THE WRITTEN PERMISSION OF GIBRALTAR IS PROHIBITED. DESCRIPTION: PROJECT: DRAWN BY: DATE: Updated spacing and Engineering notes KW 08/24/2020 JP Standard 05/19/2020 Released with dual and single bollard configuration JH Approved for distribution 05/18/202 **GIBRALTAR** SCALE: SHEET: DWG # G-1752-1