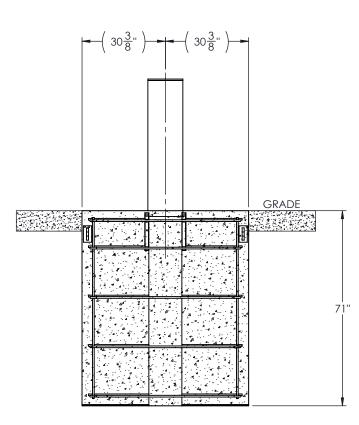

PLAN VIEW SCALE 1:35

FRONT ELEVATION VIEW SCALE 1:35

## **GENERAL NOTES:**

- 1. For additional information contact Gibraltar at 1-800-495-8957.
- 2. All concrete shall be per specification, minimum 4,000 psi.
- 3. All rebar #5 Grade 60 and shall have 3" clear cover.
  - Rebar welded supplied as shown by Gibraltar.
- 4. The foundation dimensions for each individual bollard represent the certified minimum.
- 5. Engineered to M50 P1 when installed as an array of 2 or more bollards.