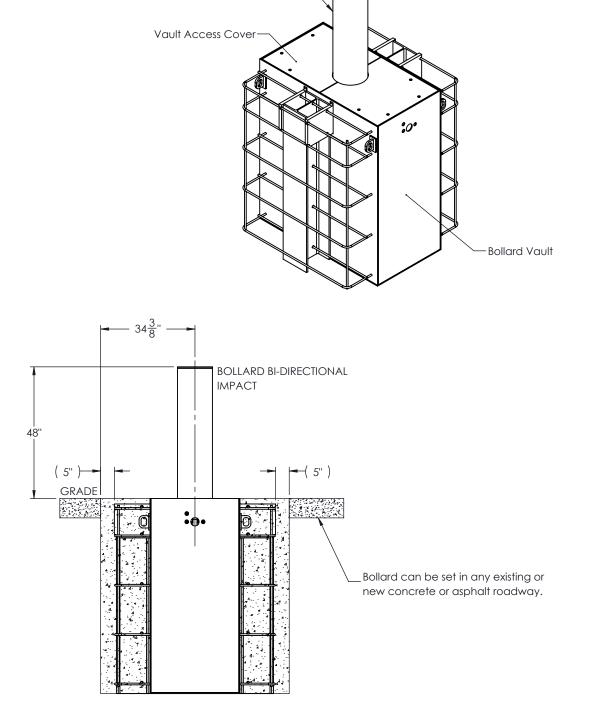

### **GENERAL NOTES:**

- 1. For additional information contact Gibraltar at 1-800-495-8957.
- 2. All concrete shall be per specification, minimum 4,000 psi.
- 3. All rebar #5 Grade 60 and shall have 3" clear cover.
  - Rebar welded supplied as shown by Gibraltar.
- 4. The foundation dimensions for this bollard represents the certified minimum.
- 5. Engineered to M50 P1 when installed as an array of 2 or more bollards.

# SCALE 1:35

|       | PROPRIETARY AND CONFIDE                                                                                                 | NTIAL        |          | PRODUCT:   | SHEET DESCRIPTION:                                  |          |        |          |
|-------|-------------------------------------------------------------------------------------------------------------------------|--------------|----------|------------|-----------------------------------------------------|----------|--------|----------|
|       | THE INFORMATION CONTAINED IN THIS DRAPPROPERTY OF GIBRALTAR. ANY REPRODUCTION WHOLE WITHOUT THE WRITTEN PERMISSION OF G | ON IN PART O | R AS A   | G-1752     | M50 P2 Single Bollard<br>Retractable Bollard System |          |        |          |
| REV # | DESCRIPTION:                                                                                                            | DRAWN BY:    | APPD BY: | DATE:      |                                                     | PROJECT: |        |          |
| 2     | Updated spacing and Engineering notes                                                                                   | KW           | JP       | 08/24/2020 |                                                     |          |        |          |
| 1     | Released with dual and single bollard configuration                                                                     | JP           | JH       | 05/19/2020 |                                                     | Standard |        |          |
| 0     | Approved for distribution                                                                                               | JP           | JP       | 05/18/2020 |                                                     |          |        |          |
|       |                                                                                                                         |              |          |            | GIBRALTAR                                           | SCALE:   | SHEET: | DWG #    |
|       |                                                                                                                         |              |          |            | the power of innovation                             | Varies   | 1 OF 3 | G-1752-1 |