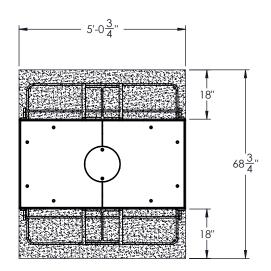

PLAN VIEW SCALE 1:35

FRONT ELEVATION VIEW SCALE 1:35

### **GENERAL NOTES:**

- 1. For additional information contact Gibraltar at 1-800-495-8957.
- 2. All concrete shall be per specification, minimum 4,000 psi.
- 3. All rebar #5 Grade 60 and shall have 3" clear cover.
  - Rebar welded supplied as shown by Gibraltar.
- 4. The foundation dimensions for this bollard represents the certified minimum.
- 5. Engineered to M50 P1 when installed as an array of 2 or more bollards.