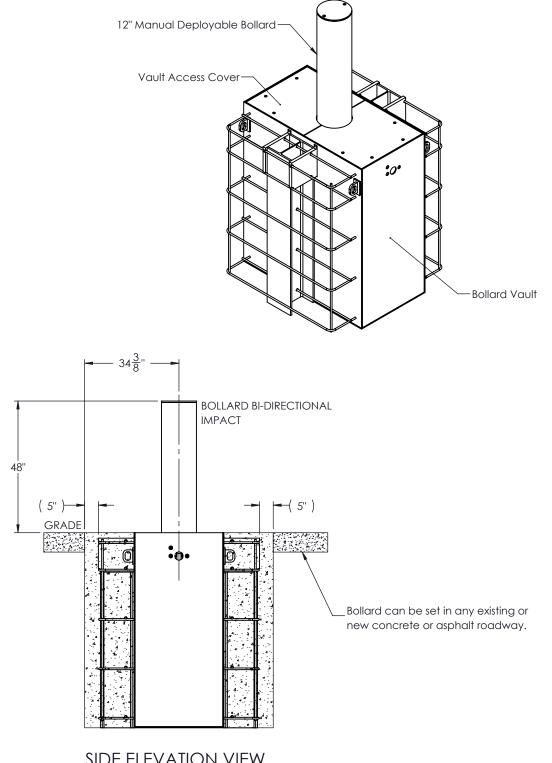

12" Manual Deployable Bollard-

## SIDE ELEVATION VIEW SCALE 1:35

| ſ |      | PROPRIETARY AND CONFIDE                                                                                                     | NTIAL     |          | PRODUCT:                                       | SHEET DESCRIPTION:      |          |        |          |
|---|------|-----------------------------------------------------------------------------------------------------------------------------|-----------|----------|------------------------------------------------|-------------------------|----------|--------|----------|
|   |      | THE INFORMATION CONTAINED IN THIS DRA<br>PROPERTY OF GIBRALTAR. ANY REPRODUCTI<br>WHOLE WITHOUT THE WRITTEN PERMISSION OF G | R AS A    | G-1752   | M50 P2 3 Bollard<br>Retractable Bollard System |                         |          |        |          |
|   | REV# | DESCRIPTION:                                                                                                                | DRAWN BY: | APPD BY: | DATE:                                          |                         | PROJECT: |        |          |
| ı | 2    | Updated spacing and Engineering notes                                                                                       | KW        | JP       | 08/24/2020                                     |                         | Standard |        |          |
| [ | 1    | Released with dual and single bollard configuration                                                                         | JP        | JH       | 05/19/2020                                     |                         |          |        |          |
|   | 0    | Approved for distribution                                                                                                   | JP        | JP       | 05/18/2020                                     |                         |          |        |          |
| [ |      |                                                                                                                             |           |          |                                                | GIBRALTAR               | SCALE:   | SHEET: | DWG #    |
|   | ·    |                                                                                                                             |           |          |                                                | the power of innovation | Varies   | 3 OF 3 | G-1752-1 |