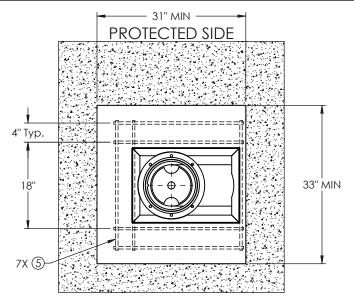

## **PLAN VIEW**

**ELEVATION VIEW** 

| ITEM NO. | PartNo    | DESCRIPTION                        | Measure (in) | Material | QTY |
|----------|-----------|------------------------------------|--------------|----------|-----|
| 1        | 1631D     | S30 P1 Deployable Bollard Assembly |              | Various  | 1   |
| 2        | 1631D-RB1 | #4 Rebar Ring                      | 18" Dia.     | GRADE 60 | 5   |
| 3        | 1631D-RB2 | #4 Vertical Bar Long               | 49"          | GRADE 60 | 4   |
| 4        | 1631D-RB3 | #4 Vertical Bar Short              | 42"          | GRADE 60 | 2   |
| 5        | 1631D-RB4 | #4 Horizontal Bar                  | 27"          | GRADE 60 | 7   |

## **GENERAL NOTES:**

- . For additional information contact Gibraltar at 1-800-495-8957.
- 2. All concrete shall be per specification; minimum 3,500 PSI.
- 3. Square openings can be boxed out in the location of bollards or set as part of monolithic pour with surrounding pad.
- 4. Rebar not provided by Gibraltar
- 5. If bollard is installed on a curb line, threat side face of bollard shall be installed greater than 18" from face of curb.
- 6. The G-1631D Deployable Bollard is tested and certified to ASTM F3016 with a rating of \$30 P1.
- 7. Bollard coated per customer specification.