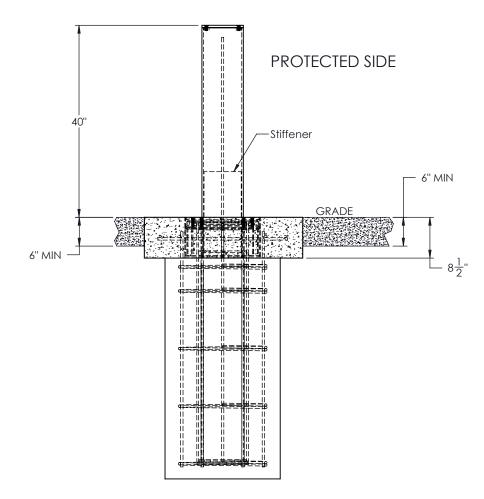

## SIDE ELEVATION VIEW

|                                                                                                                                                                                | PROPRIETARY AND CONFIDE   | NTIAL     |          | PRODUCT:   | SHEET DESCRIPTION:      |                           |                  |            |
|--------------------------------------------------------------------------------------------------------------------------------------------------------------------------------|---------------------------|-----------|----------|------------|-------------------------|---------------------------|------------------|------------|
| THE INFORMATION CONTAINED IN THIS DRAWING IS THE SOLE PROPERTY OF GIBRALTAR. ANY REPRODUCTION IN PART OR AS A WHOLE WITHOUT THE WRITTEN PERMISSION OF GIBRALTAR IS PROHIBITED. |                           |           |          |            | G-1631D                 | S30 P1 Deployable Bollard |                  |            |
| REV #                                                                                                                                                                          | DESCRIPTION:              | DRAWN BY: | APPD BY: | DATE:      |                         | PROJECT:                  |                  |            |
| 0                                                                                                                                                                              | Approved for distribution | DP        | JP       | 01/23/2020 |                         |                           | Ot a seed a seed |            |
|                                                                                                                                                                                |                           |           |          |            | Standard                |                           |                  |            |
|                                                                                                                                                                                |                           |           |          |            |                         |                           |                  |            |
|                                                                                                                                                                                |                           |           |          |            | GIBRALTAR               | SCALE:                    | SHEET:           | DWG #      |
|                                                                                                                                                                                |                           |           |          |            | the power of innovation | Varies                    | 1 OF 1           | G-1631D-SL |