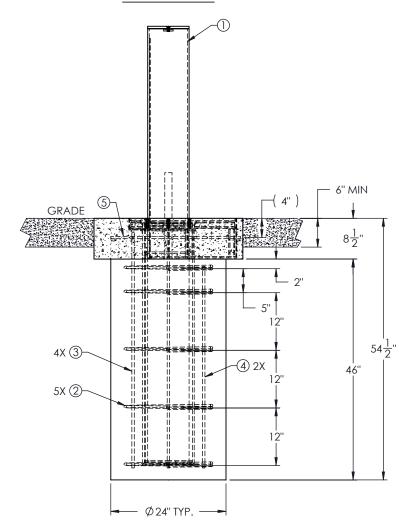

## **PLAN VIEW**

**ELEVATION VIEW** 

| ITEM NO. | PartNo    | DESCRIPTION                        | Measure (in) | Material | QTY |
|----------|-----------|------------------------------------|--------------|----------|-----|
| 1        | 1631D     | S30 P1 Deployable Bollard Assembly |              | Various  | 1   |
| 2        | 1631D-RB1 | #4 Rebar Ring                      | 18" Dia.     | GRADE 60 | 5   |
| 3        | 1631D-RB2 | #4 Vertical Bar Long               | 49"          | GRADE 60 | 4   |
| 4        | 1631D-RB3 | #4 Vertical Bar Short              | 42"          | GRADE 60 | 2   |
| 5        | 1631D-RB4 | #4 Horizontal Bar                  | 27"          | GRADE 60 | 7   |

## **GENERAL NOTES:**

- . For additional information contact Gibraltar at 1-800-495-8957.
- 2. All concrete shall be per specification; minimum 3,500 PSI.
- 3. Square openings can be boxed out in the location of bollards or set as part of monolithic pour with surrounding pad.
- 4. Rebar not provided by Gibraltar
- 5. If bollard is installed on a curb line, threat side face of bollard shall be installed greater than 18" from face of curb.
- 6. The G-1631D Deployable Bollard is tested and certified to ASTM F3016 with a rating of \$30 P1.
- 7. Bollard coated per customer specification.