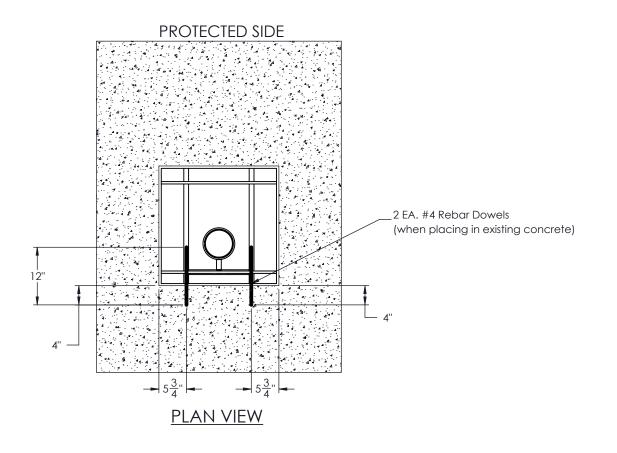

## **GENERAL NOTES:**

- 1. For additional information contact Gibraltar at 1-800-495-8957.
- 2. All concrete shall be per specification; minimum 3,500 PSI.
- 3. Square openings can be boxed out in the location of bollards or set as part of monolithic pour with surrounding pad.
- 4. #4 x 12" rebar dowels not provided by Gibraltar. No other rebar is required for the bollard portion of the installation.
- 5. Threat side face of bollard shall be installed a minimum of 18" from face of curb.
- 6. The G-1611F Fixed Bollard is engineered to meet the requirements of ASTM F3016 with a rating of \$10 P1 based on the tested and certified results of the G-1631F bollard.
- 7. Bollard coated per customer specification.



**ELEVATION VIEW** 



## SIDE ELEVATION VIEW

| PROPRIETARY AND CONFIDENTIAL