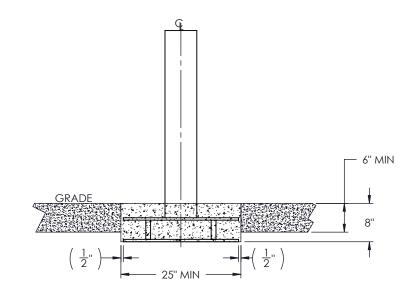

**ELEVATION VIEW** 

## SIDE ELEVATION VIEW

| PROPRIETARY AND CONFIDENTIAL                                                                                                                                                   |                           |           |          |            | PRODUCT:                          | SHEET DESCRIPTION:   |                  |                     |
|--------------------------------------------------------------------------------------------------------------------------------------------------------------------------------|---------------------------|-----------|----------|------------|-----------------------------------|----------------------|------------------|---------------------|
| THE INFORMATION CONTAINED IN THIS DRAWING IS THE SOLE PROPERTY OF GIBRALTAR. ANY REPRODUCTION IN PART OR AS A WHOLE WITHOUT THE WRITTEN PERMISSION OF GIBRALTAR IS PROHIBITED. |                           |           |          |            | G-1611F                           | S10 P1 Fixed Bollard |                  |                     |
| REV #                                                                                                                                                                          | DESCRIPTION:              | DRAWN BY: | APPD BY: | DATE:      |                                   | PROJECT:             |                  |                     |
| 0                                                                                                                                                                              | Approved for distribution | JP        | JH       | 04/03/2020 |                                   | Standard             |                  |                     |
|                                                                                                                                                                                |                           |           |          |            | GIBRALTAR the power of innovation | SCALE:<br>Varies     | SHEET:<br>1 OF 1 | DWG #<br>G-1611F-SL |