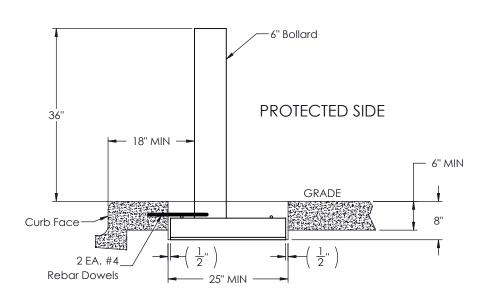

## SIDE ELEVATION VIEW

| PROPRIETARY AND CONFIDENTIAL                                                                                                                                                   |                           |           |          |            | PRODUCT:                          | SHEET DESCRIPTION:   |                  |                     |
|--------------------------------------------------------------------------------------------------------------------------------------------------------------------------------|---------------------------|-----------|----------|------------|-----------------------------------|----------------------|------------------|---------------------|
| THE INFORMATION CONTAINED IN THIS DRAWING IS THE SOLE PROPERTY OF GIBRALTAR. ANY REPRODUCTION IN PART OR AS A WHOLE WITHOUT THE WRITTEN PERMISSION OF GIBRALTAR IS PROHIBITED. |                           |           |          |            | G-1611F                           | S10 P1 Fixed Bollard |                  |                     |
| REV #                                                                                                                                                                          | DESCRIPTION:              | DRAWN BY: | APPD BY: | DATE:      |                                   | PROJECT:             |                  |                     |
| 0                                                                                                                                                                              | Approved for distribution | JP        | JH       | 04/03/2020 |                                   | Standard             |                  |                     |
|                                                                                                                                                                                |                           |           |          |            | GIBRALTAR the power of innovation | SCALE:<br>Varies     | SHEET:<br>1 OF 1 | DWG #<br>G-1611F-SL |