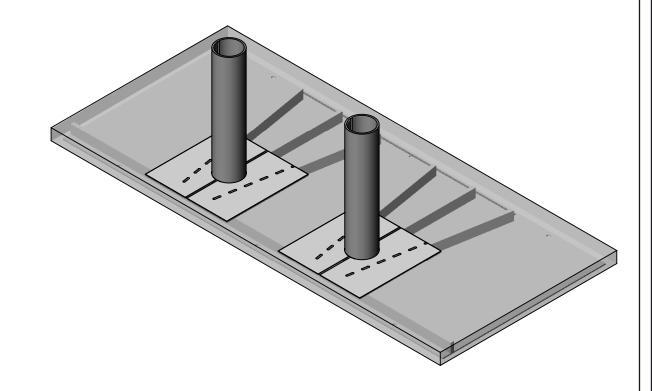

## **GENERAL NOTES**

- 1. For additional information contact Gibraltar at 1-800-495-8957.
- 2. All concrete shall be per specification; minimum 3500PSI.
- 3. Concrete to fill all voids between top and bottom plates.
- 4. No additional rebar required for this bollard design.
- 5. Bollard system shall have 2" clear cover around with top bollard plate flush with grade if no cover is specified.
- 6. The foundation dimensions shown represent the minimum.