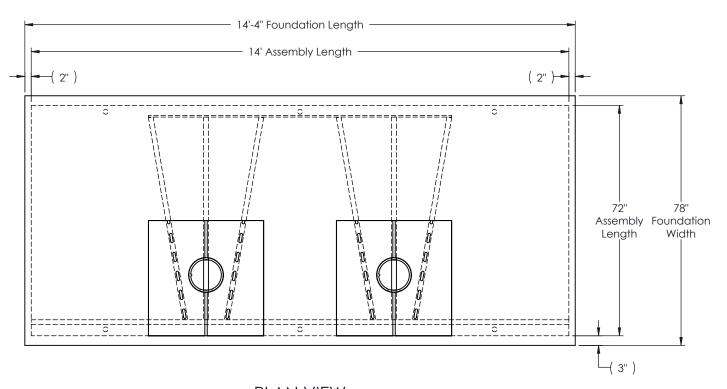

## **GENERAL NOTES**

- 1. For additional information contact Gibraltar at 1-800-495-8957.
- 2. All concrete shall be per specification; minimum 3500PSI.
- 3. Concrete to fill all voids between top and bottom plates.
- 4. No additional rebar required for this bollard design.
- 5. Bollard system shall have 2" clear cover around with top bollard plate flush with grade if no cover is specified.
- 6. The foundation dimensions shown represent the minimum.