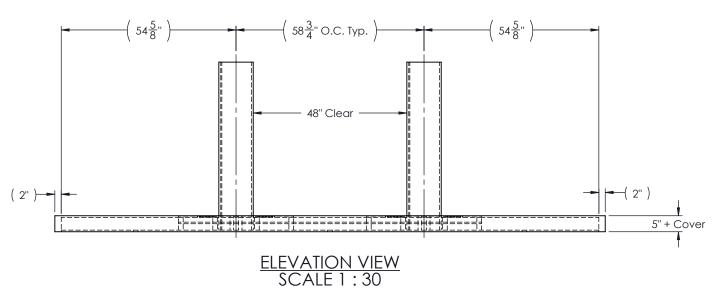

## **GENERAL NOTES**

- 1. For additional information contact Gibraltar at 1-800-495-8957.
- 2. All concrete shall be per specification; minimum 3500PSI.
- 3. Concrete to fill all voids between top and bottom plates.
- 4. No additional rebar required for this bollard design.
- 5. Bollard system shall have 2" clear cover around with top bollard plate flush with grade if no cover is specified.
- 6. The foundation dimensions shown represent the minimum.