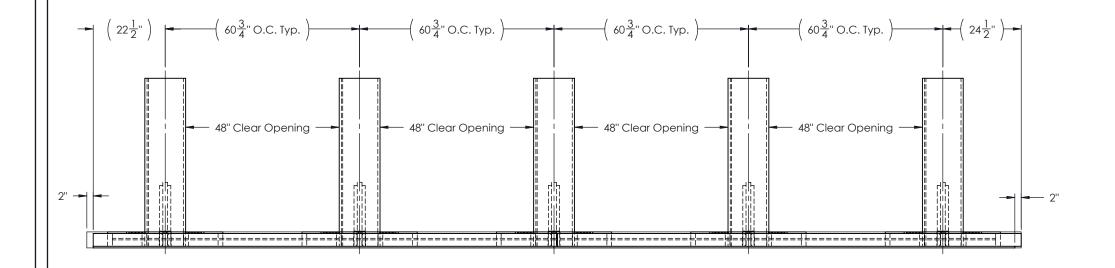

ELEVATION VIEW SCALE 1:30



## SIDE ELEVATION VIEW SCALE 1:30

## **GENERAL NOTES**

- 1. For additional information contact Gibraltar at 1-800-495-8957.
- 2. All concrete shall be per specification; minimum 3500PSI. No additional rebar required for this bollard design.
- 3. Concrete to fill all voids between top and bottom plates.
- 4. No additional rebar required for this bollard design.
- 5. Bollard system shall have 2" clear cover around with top bollard plate flush with grade if no cover is specified.

## PROPRIETARY AND CONFIDENTIAL THE INFORMATION CONTAINED IN THIS DRAWING IS THE SOLE PROPERTY OF GIBRALTAR. ANY REPRODUCTION IN PART OR AS A WHOLE WITHOUT THE WRITTEN PERMISSION OF GIBRALTAR IS PROHIBITED.

| REV # | DESCRIPTION:              | DRAWN BY: | APPD BY: | DATE:      | Г