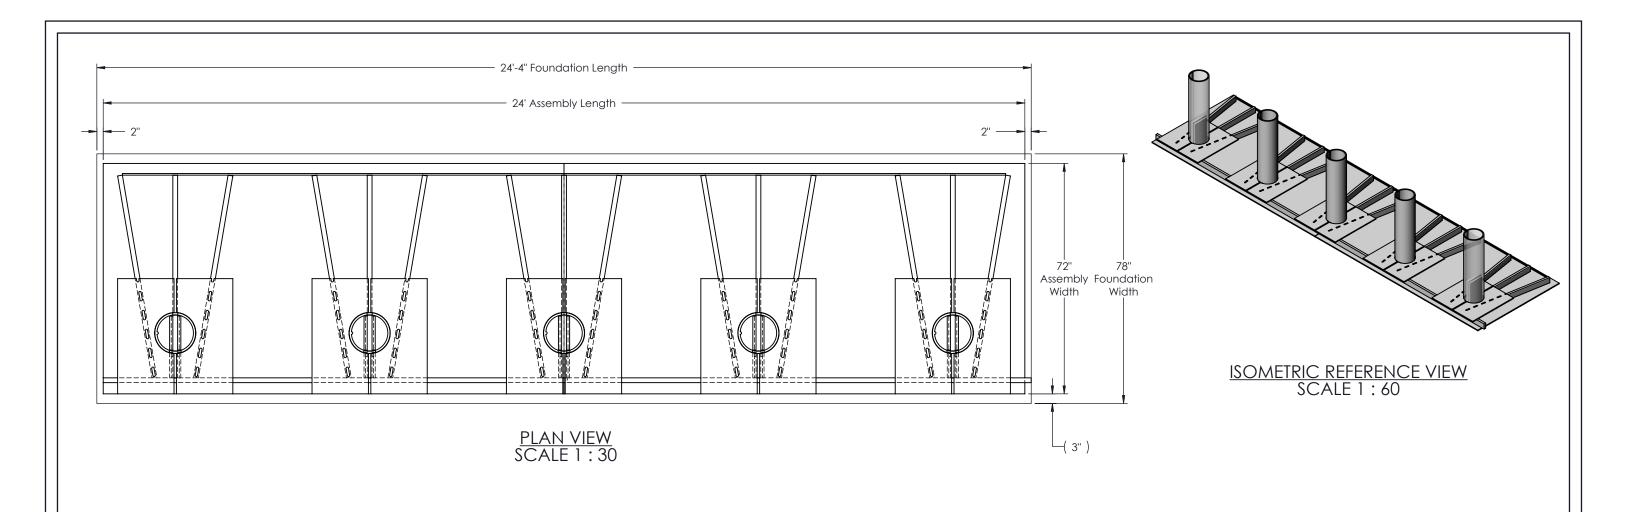

ELEVATION VIEW SCALE 1:30

## **GENERAL NOTES**

- 1. For additional information contact Gibraltar at 1-800-495-8957.
- 2. All concrete shall be per specification; minimum 3500PSI. No additional rebar required for this bollard design.
- 3. Concrete to fill all voids between top and bottom plates.
- 4. No additional rebar required for this bollard design.
- 5. Bollard system shall have 2" clear cover around with top bollard plate flush with grade if no cover is specified.

|        | SHEET DESCRIPTION:                                |
|--------|---------------------------------------------------|
| G-1441 | M40 P1 Ultra Shallow Bollard<br>(5 Bollard Array) |
|        | DDO IECT.                                         |