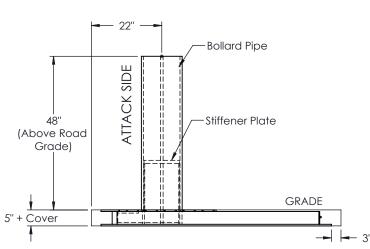

## **GENERAL NOTES**

- 1. For additional information contact Gibraltar at 1-800-495-8957.
- 2. All concrete shall be per specification; minimum 3500PSI. No additional rebar required for this bollard design.
- 3. Concrete to fill all voids between top and bottom plates.
- 4. No additional rebar required for this bollard design.
- 5. Bollard system shall have 2" clear cover around with top bollard plate flush with grade if no cover is specified.